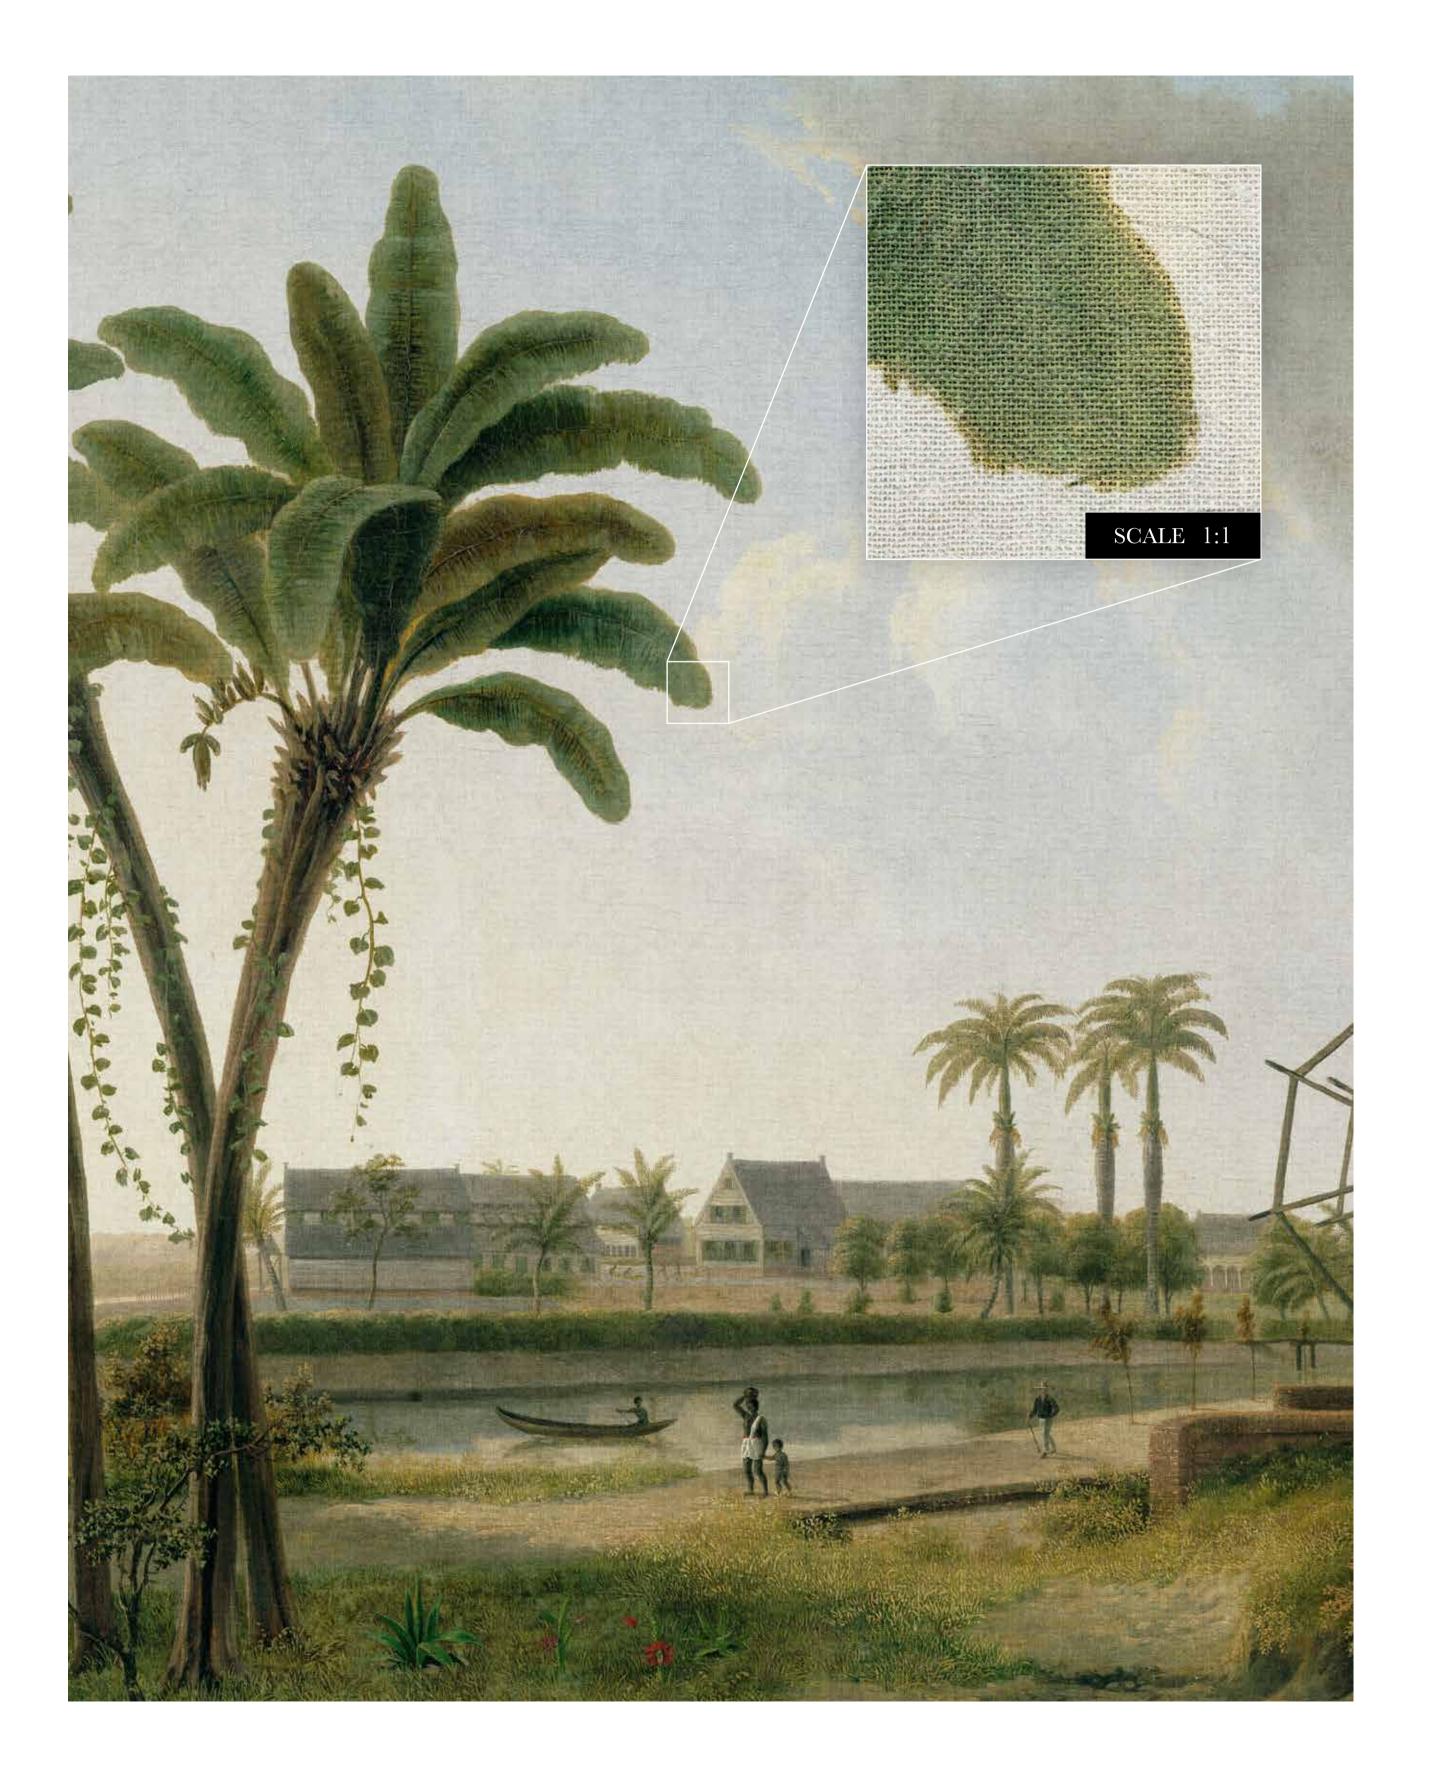

# COFFEE PLANTATION

### Art nr: 8001

### SPECIFICATIONS

size: 350 x 270 cm consists of 7 panels each drop is 50 cm wide total square meters: 9,50 m2