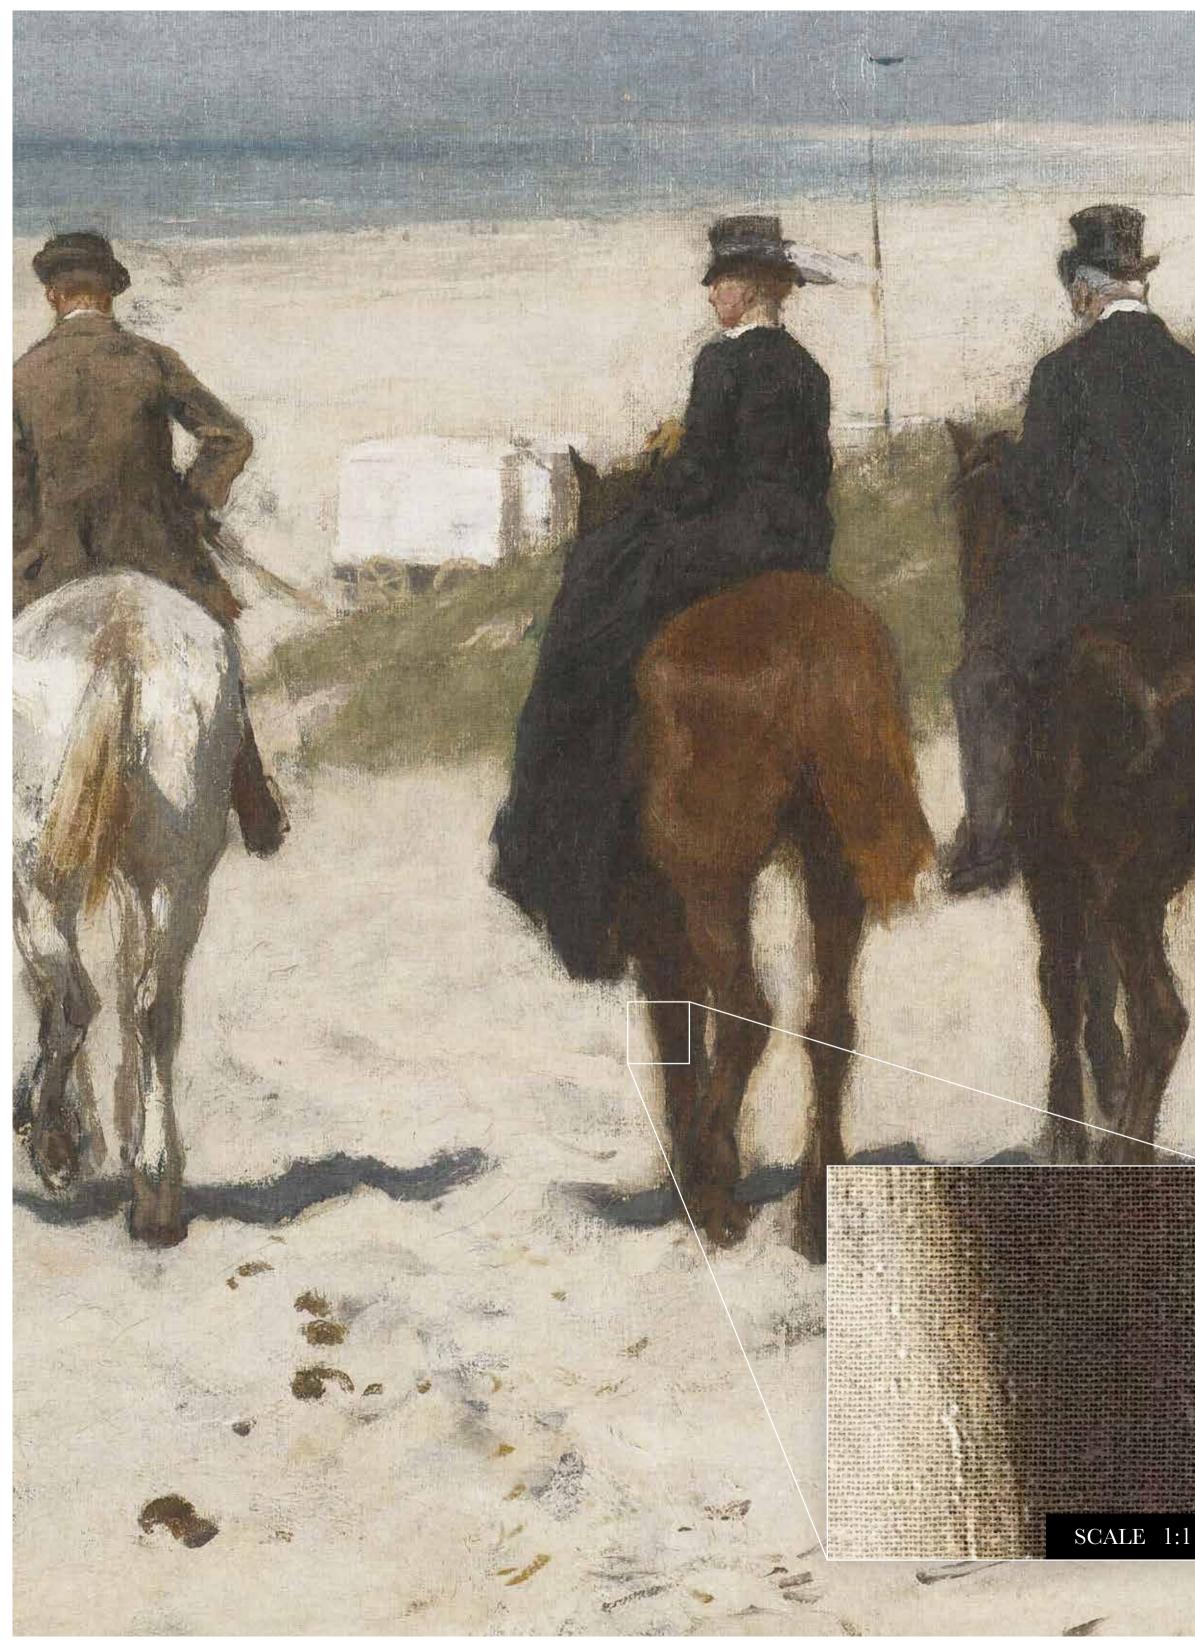

# MORNING RIDE

### Art nr: 8016

Specifications 🔅

size: 450 x 270 см consists of 9 panels EACH PANEL IS 50 CM WIDE TOTAL SQUARE METERS: 12,20 M2

You can also order this mural with your own custom SIZES. MEASURE YOUR WALL DIMENSIONS AND ADD AN ADDITIONAL 5 cm to the width and height for the best fit.