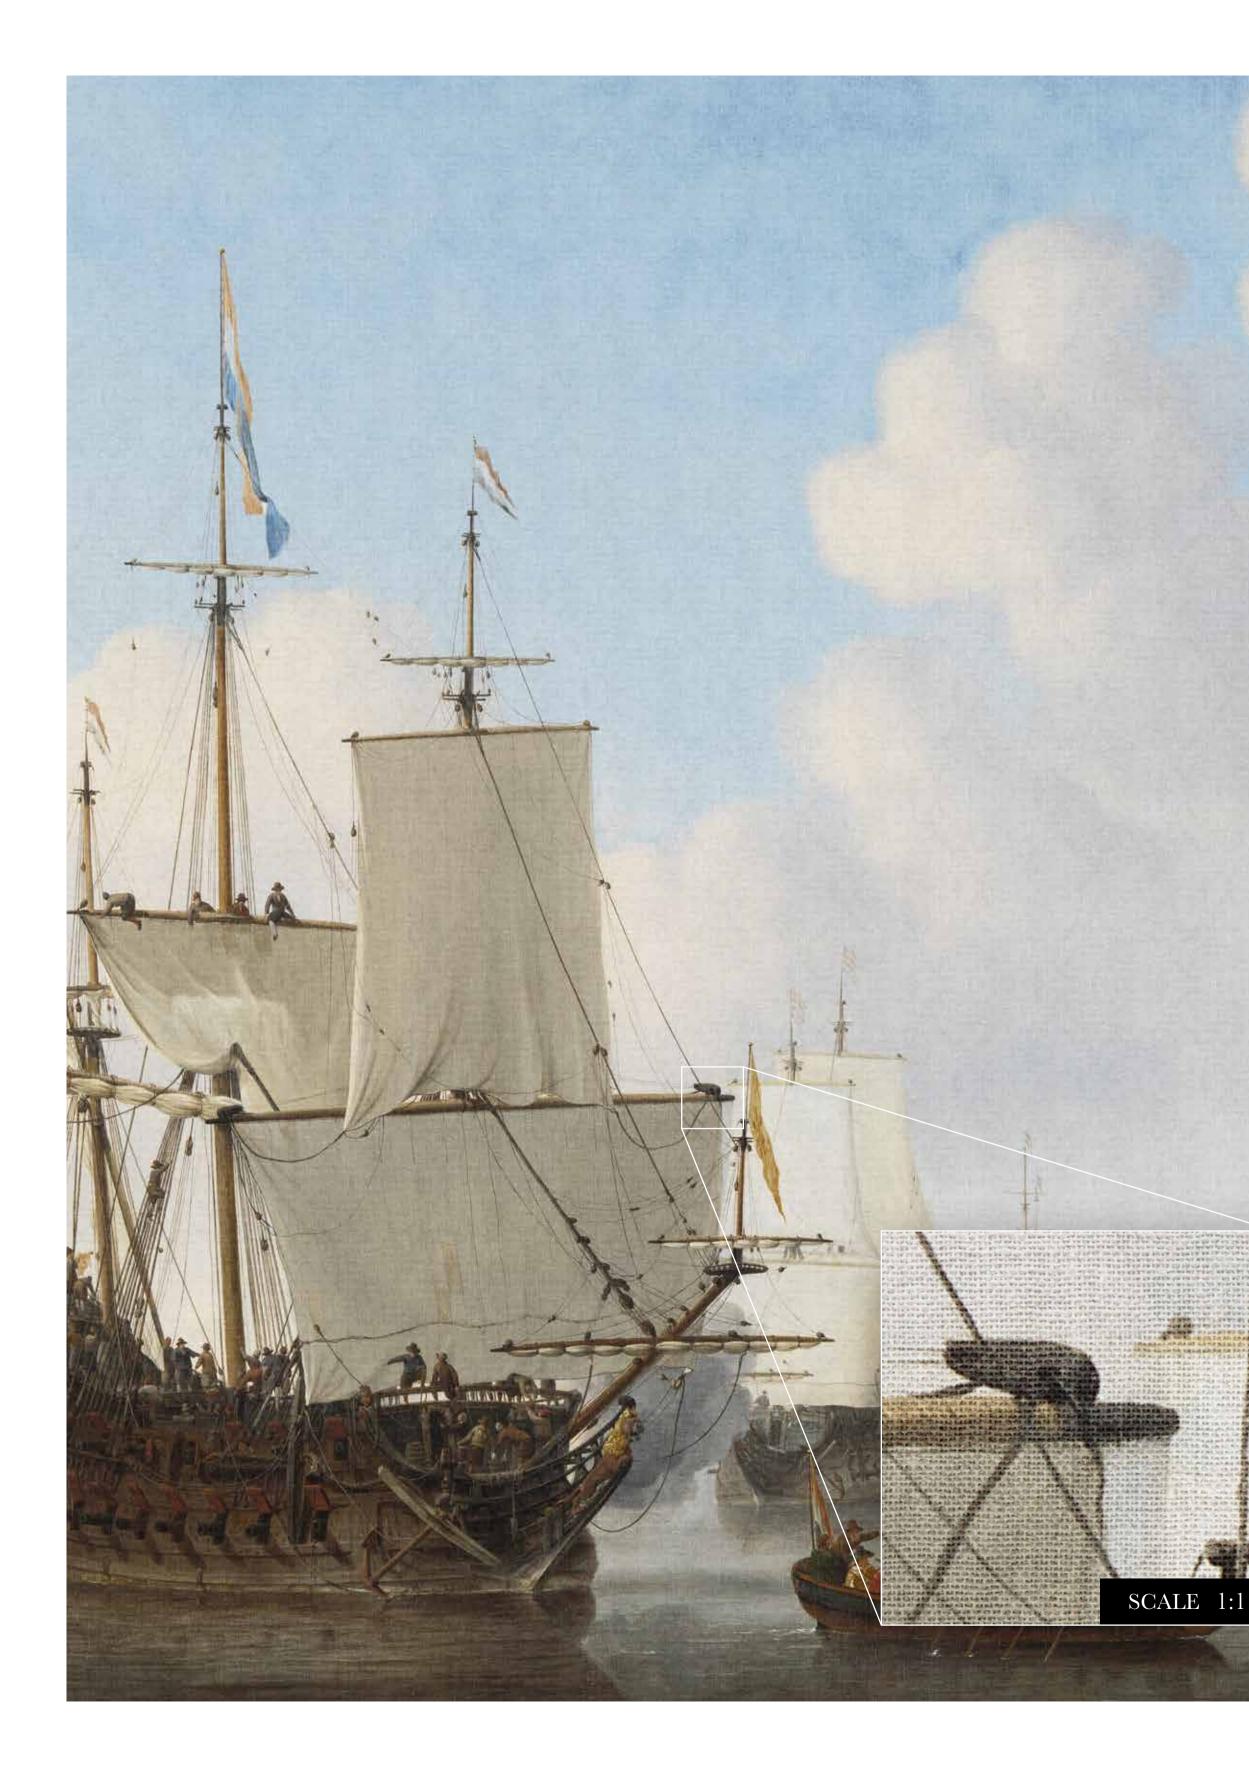

# DUTCH SHIPS

### Art nr: 8024

Specifications 🔅

size: 400 x 270 см CONSISTS OF 8 PANELS EACH PANEL IS 50 CM WIDE total square meters: 10,85 m2

You can also order this mural with your own custom SIZES. MEASURE YOUR WALL DIMENSIONS AND ADD AN ADDITIONAL 5 cm to the width and height for the best fit.