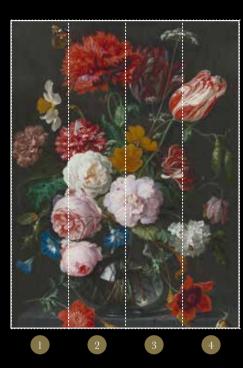

In this book there are 33 beautiful and uniquely satisfying wallpaper murals to choose from, which are also all customizable with your own sizes.

**Do you prefer your paintings in a frame?** 

At the back of this book there is also an option to choose any of the references that we have available and frame them like a actual painting. Just choose the reference you like, including the provided size, background and frame, and we can print the paintings as wallpaper, but with a frame.