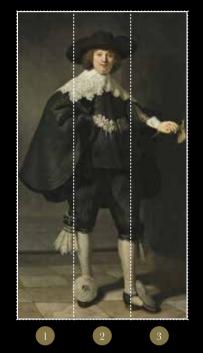

# Portrait of Marten Soolmans

### Art nr: 8020

size: 150 x 270 см CONSISTS OF 3 PANELS each panel is 50 cm wide total square meters: 4,10 m2