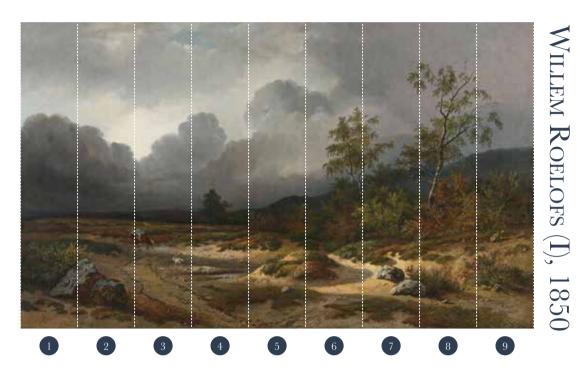

### Approaching thunderstorm

#### Art nr: 8032

Specifications 🔅

size: 450 x 270 см consists of 9 panels EACH PANEL IS 50 CM WIDE total square meters: 12,20 m2

You can also order this mural with your own custom SIZES. MEASURE YOUR WALL DIMENSIONS AND ADD AN ADDITIONAL 5 cm to the width and height for the best fit.