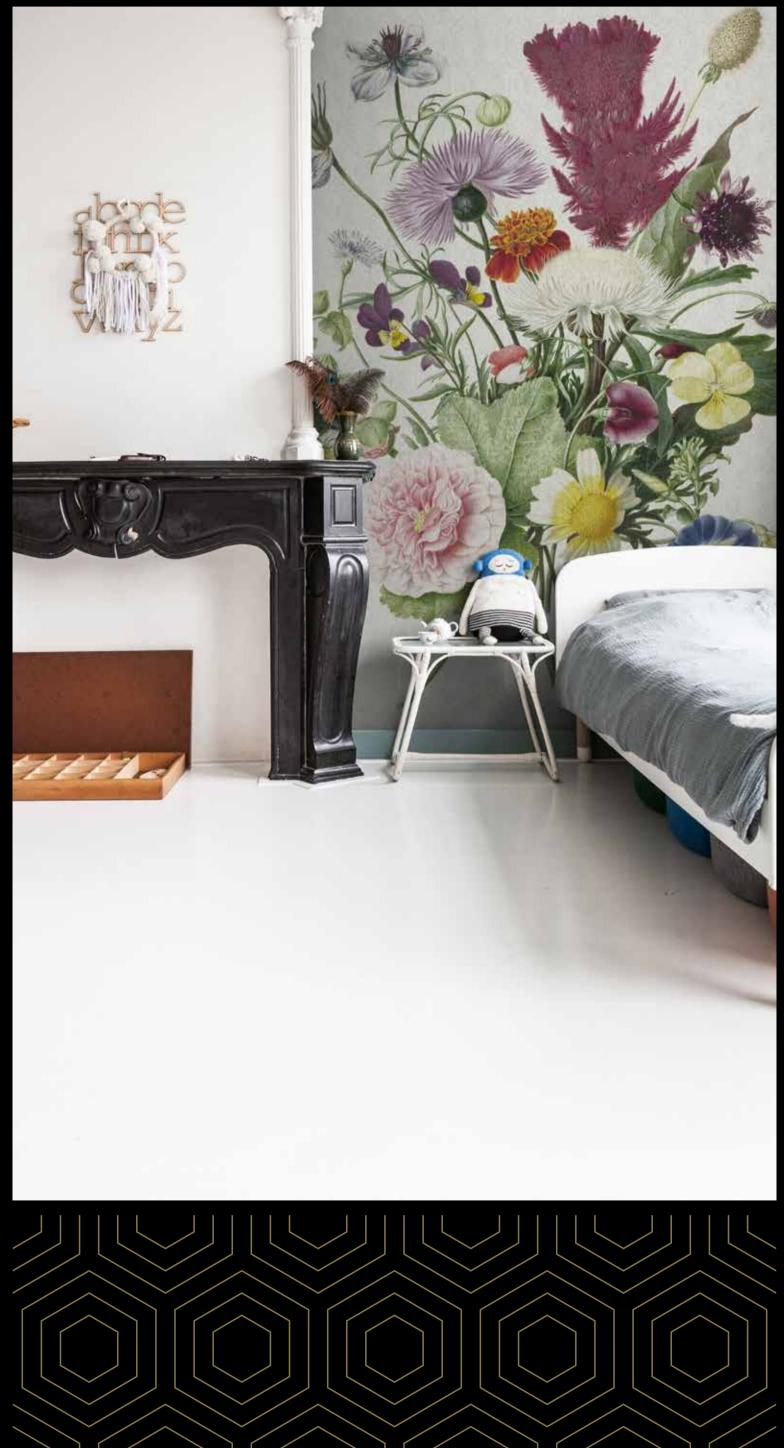

# Bringing back history

The Painted Memories mural collection brings beautiful Dutch landscape, flower and portrait paintings back to life, giving you the opportunity to add any of these pieces of history to your wall. Each mural that is presented in this book has an added textile effect to give it just a bit more realisme and charm.

In this book there are 33 beautiful and uniquely satisfying wallpaper murals to choose from, which are also all customizable with your own sizes.

**Do you prefer your paintings in a frame?** 

At the back of this book there is also an option to choose any of the references that we have available and frame them like a actual painting. Just choose the reference you like, including the provided size, background and frame, and we can print the paintings as wallpaper, but with a frame.