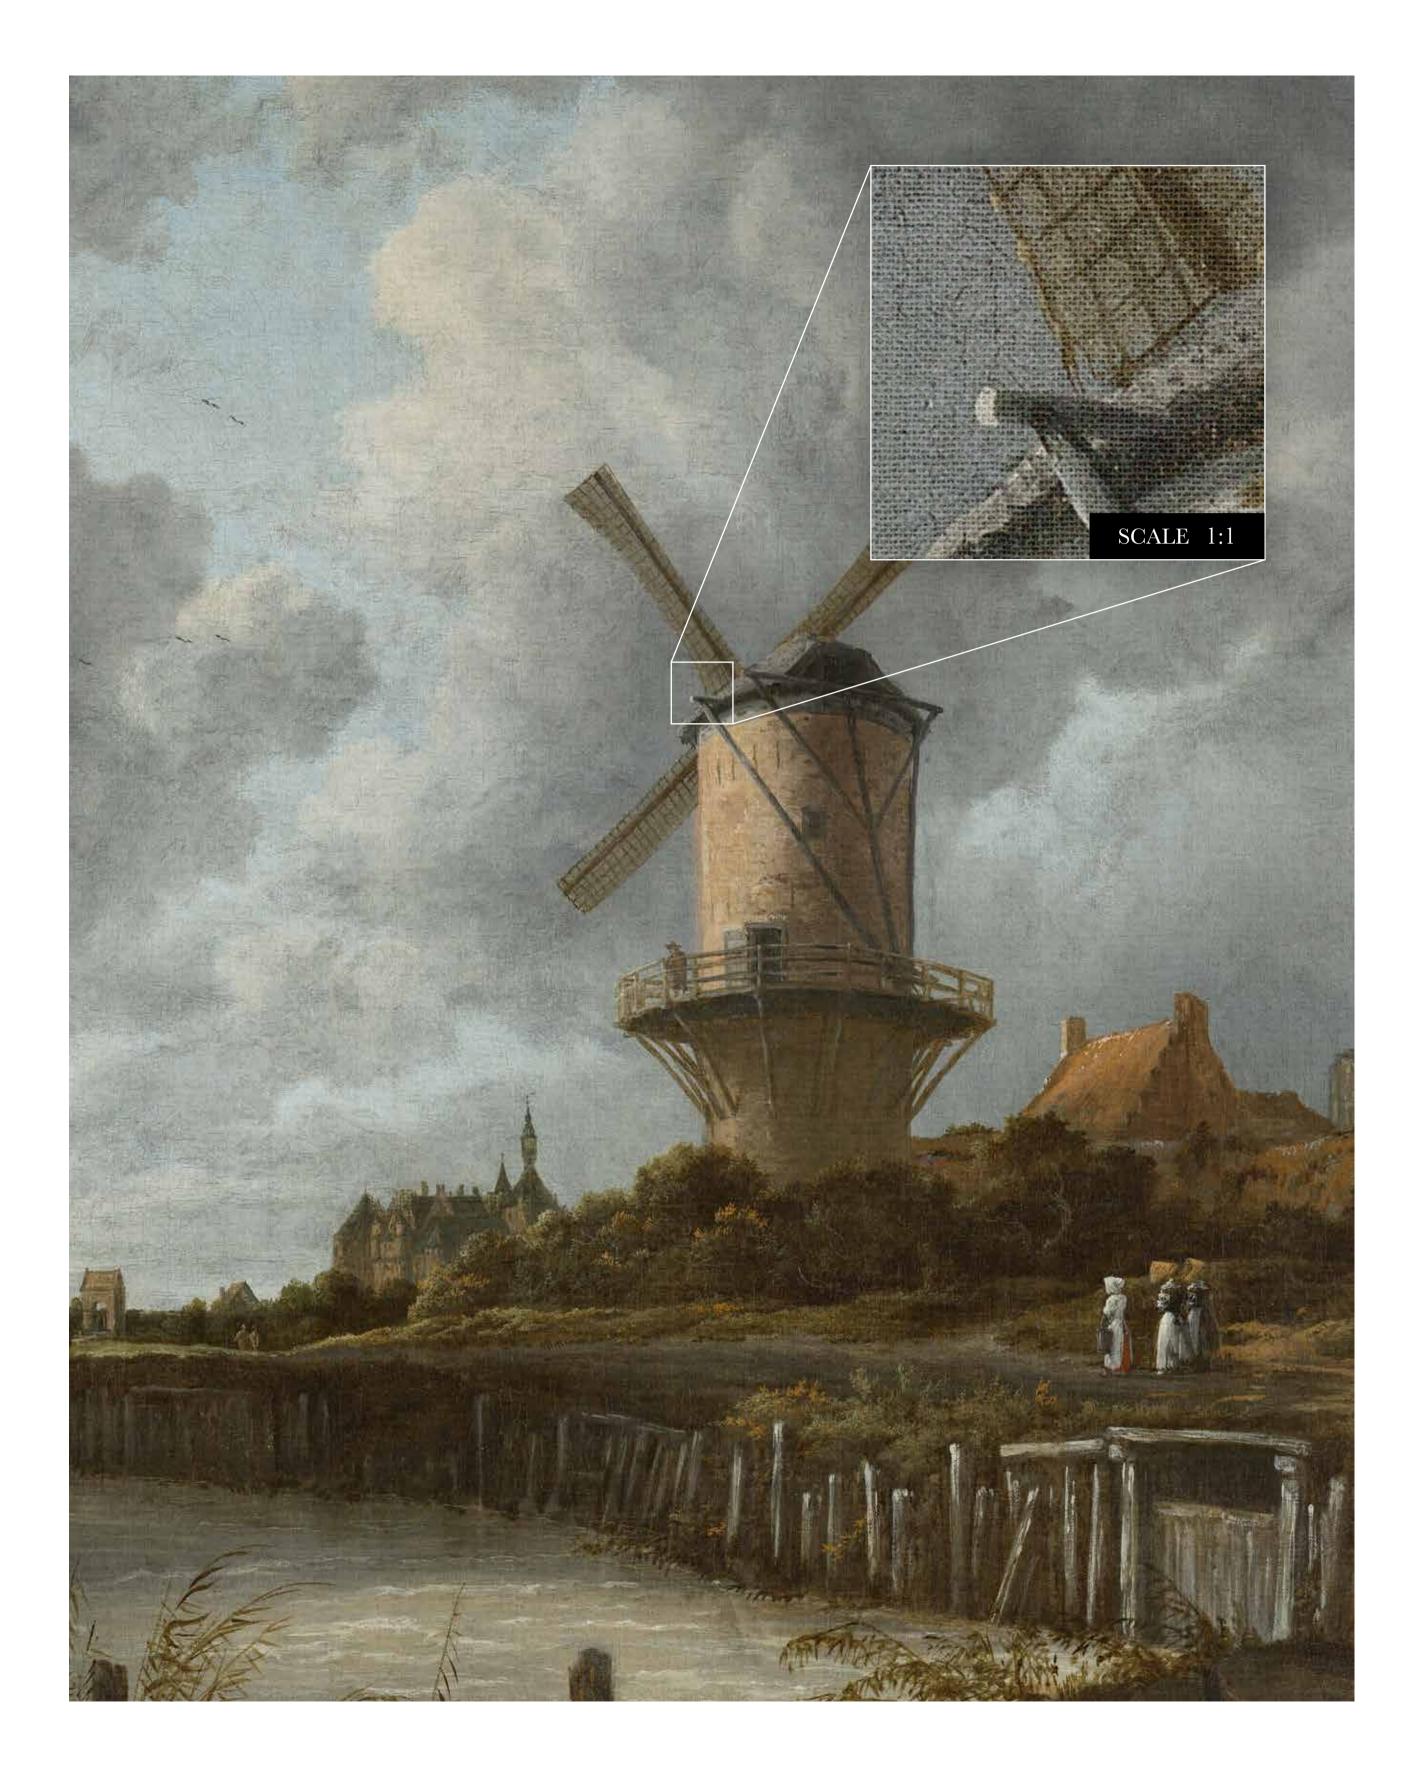

# THE WINDMILL

### Art nr: 8023

SPECIFICATIONS

size: 350 x 270 cm consists of 7 panels each panel is 50 cm wide total square meters: 9,50 m2