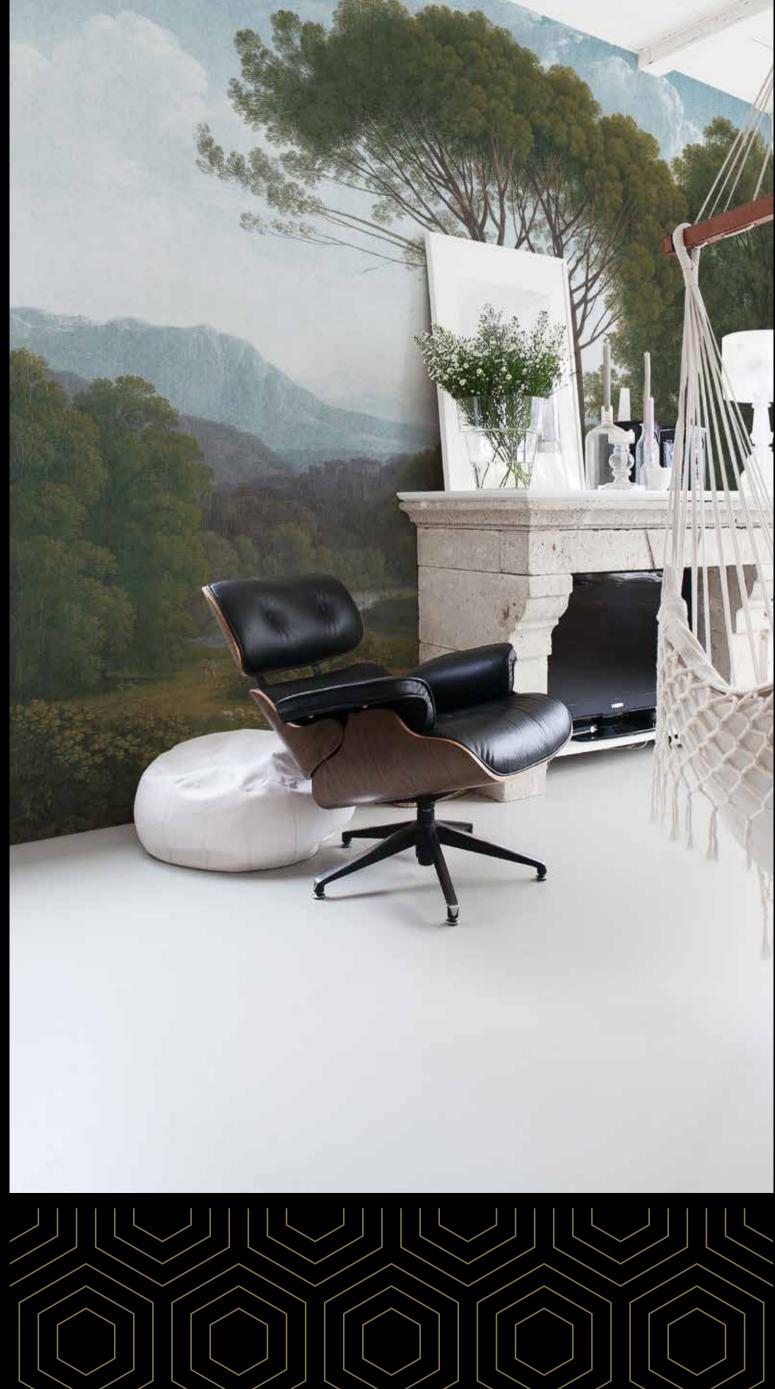

# ITALIAN LANDSCAPE

Art nr: 8009

SPECIFICATIONS

size: 350 x 270 cm consists of 7 panels each panel is 50 cm wide total square meters: 9,50 m2