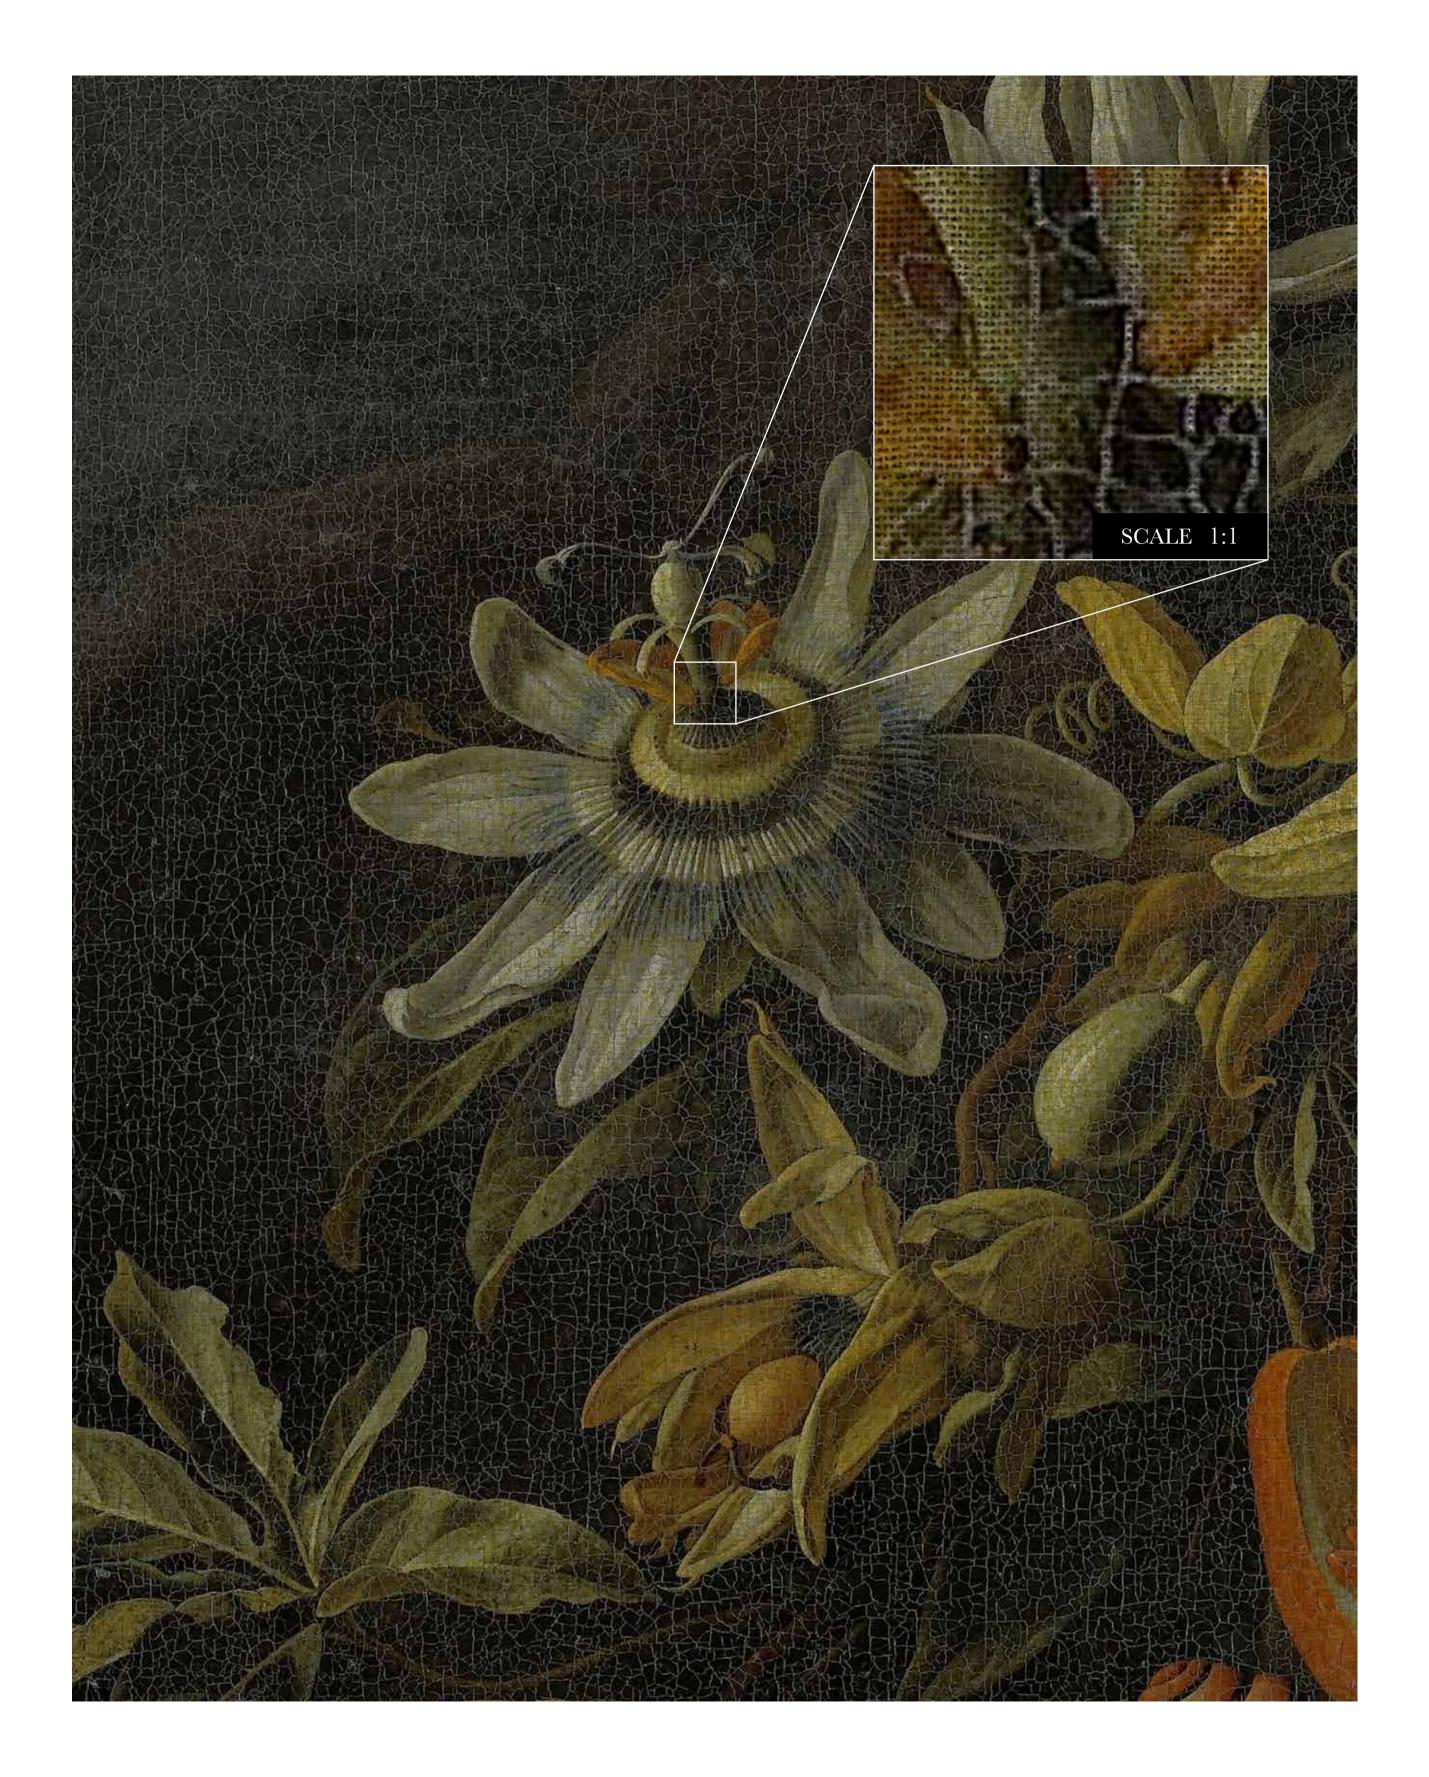

# PASSION FLOWERS

### Art nr: 8007

### SPECIFICATIONS

size: 250 x 270 cm consists of 5 panels each panel is 50 cm wide total square meters: 6,80 m2

You can also order this mural with your own custom sizes. Measure your wall dimensions and add an additional 5 cm to the width and height for the best fit.