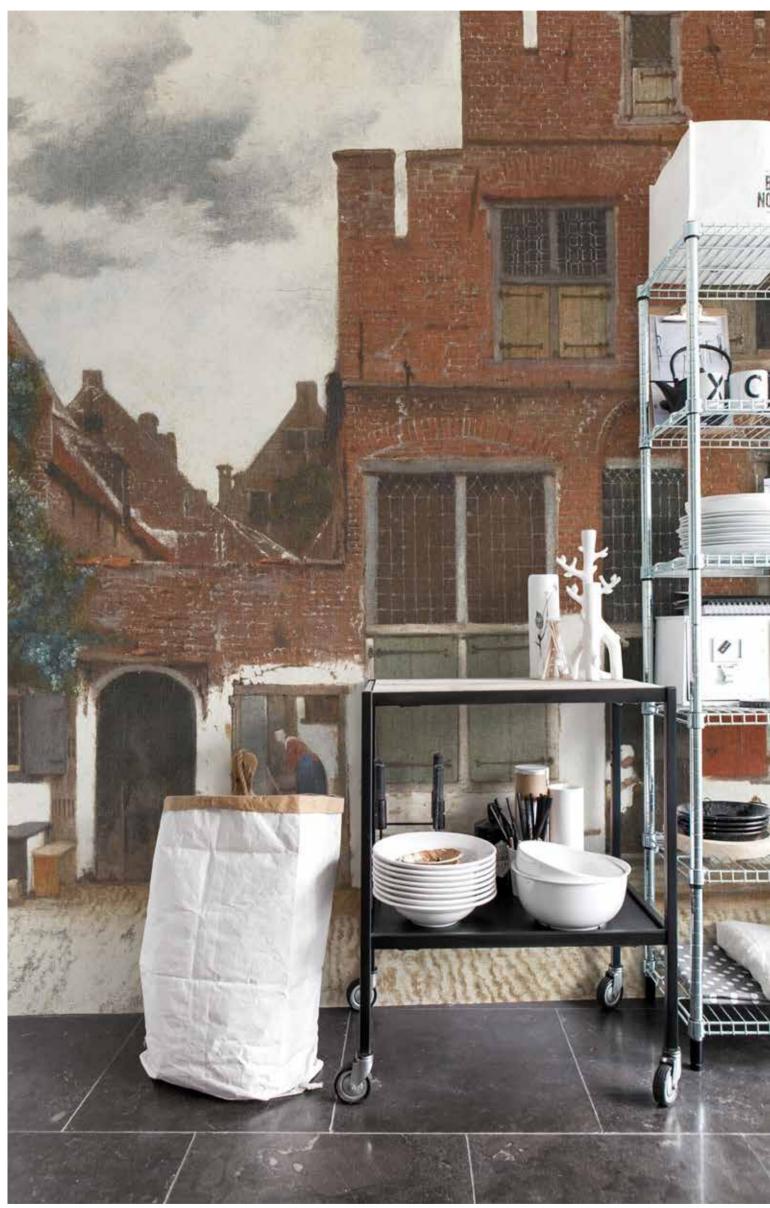

# VIEW OF HOUSES IN DELFT

### Art nr: 8012

Specifications 🔅

size: 200 x 270 см CONSISTS OF 4 PANELS EACH PANEL IS 50 CM WIDE total square meters: 5,45 m2

You can also order this mural with your own custom SIZES. MEASURE YOUR WALL DIMENSIONS AND ADD AN ADDITIONAL 5 cm to the width and height for the best fit.