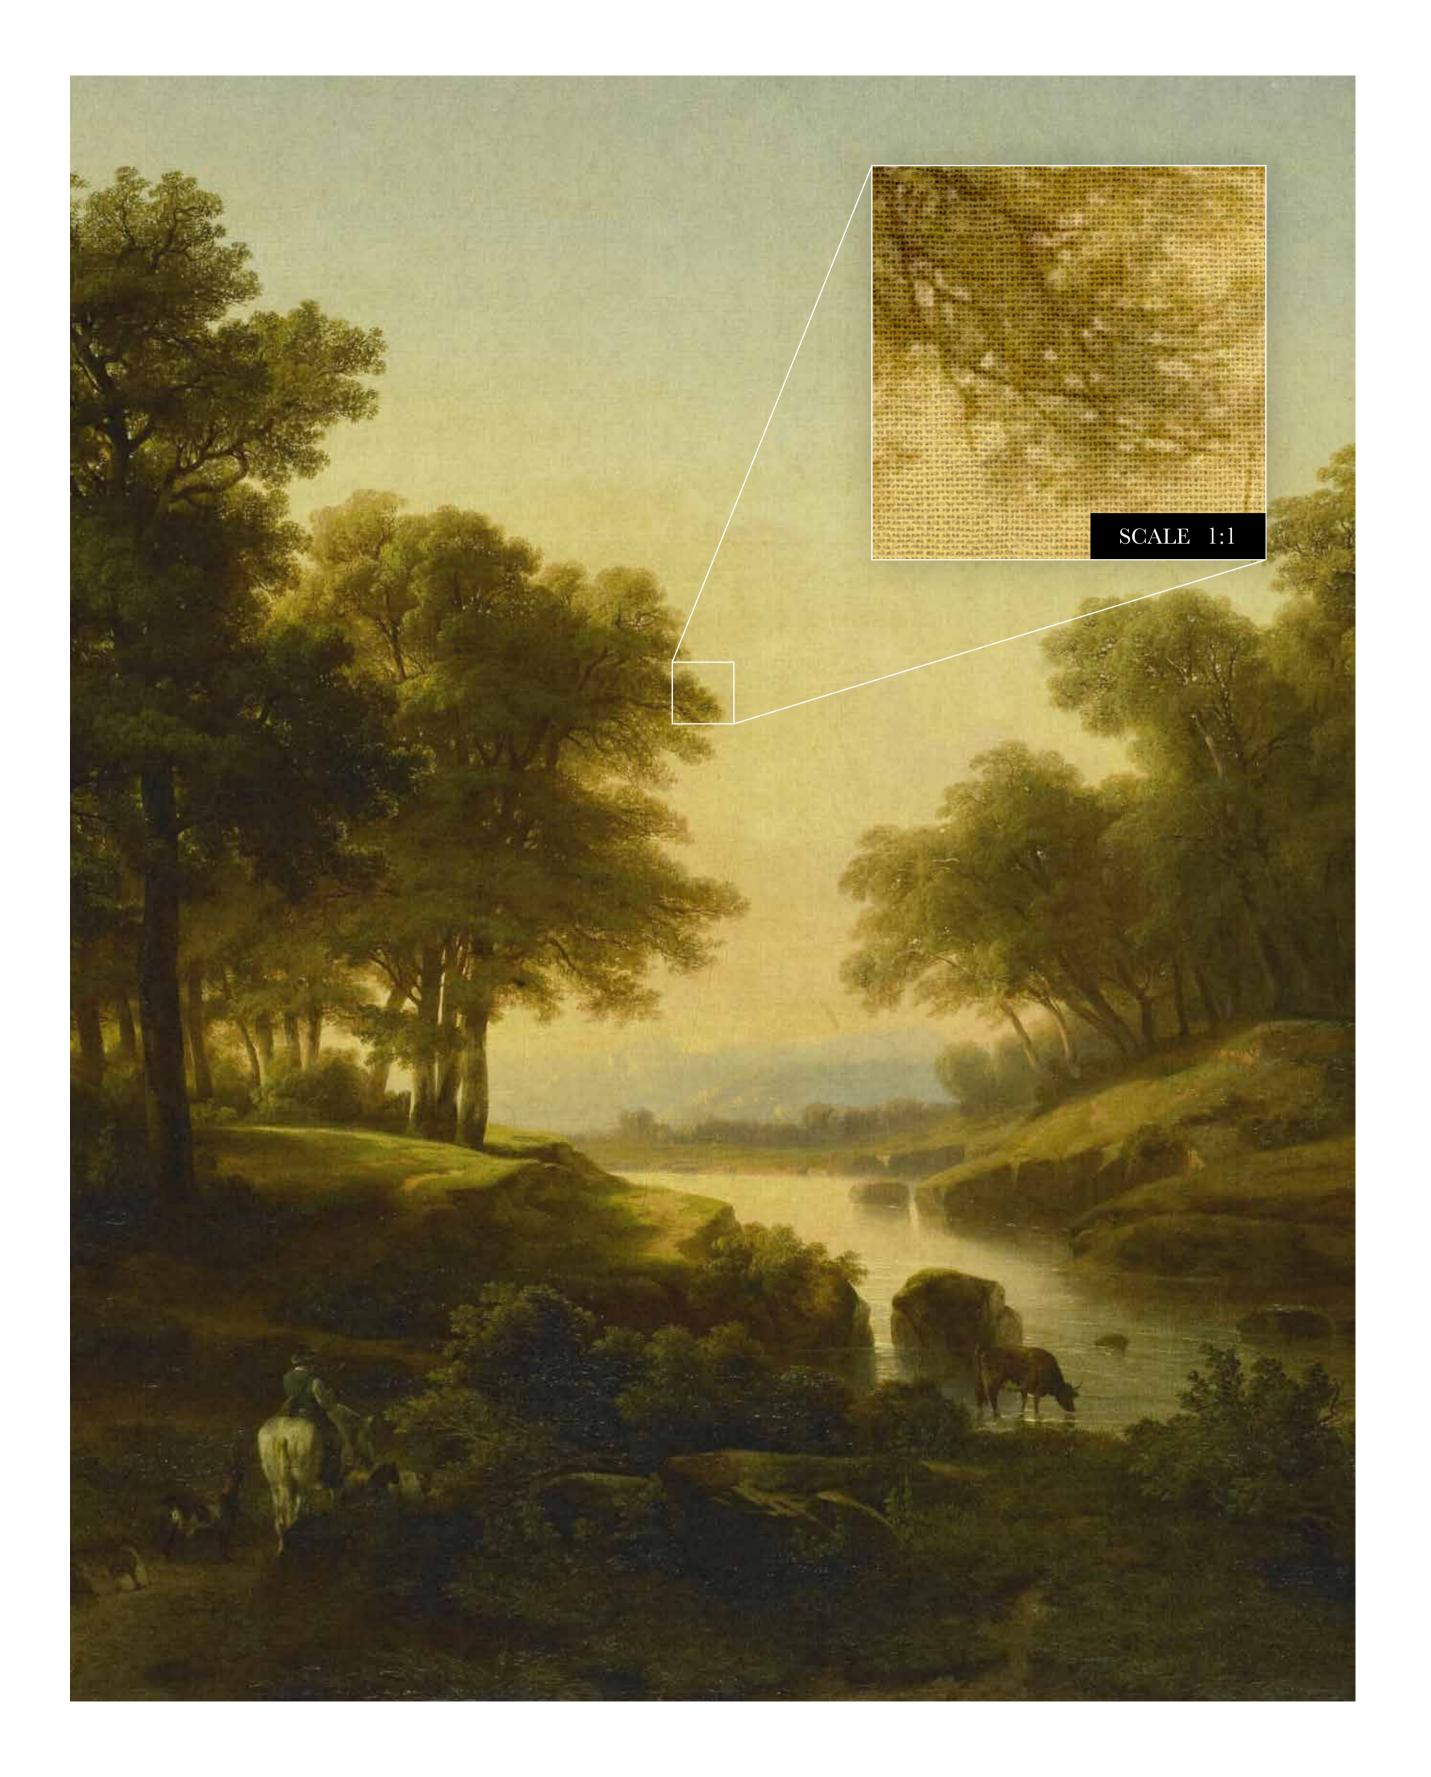

### RIVER LANDSCAPE WITH HORSEMAN

### Art nr: 8028

size: 450 x 270 см CONSISTS OF 9 PANELS each panel is 50 cm wide total square meters: 12,20 m2