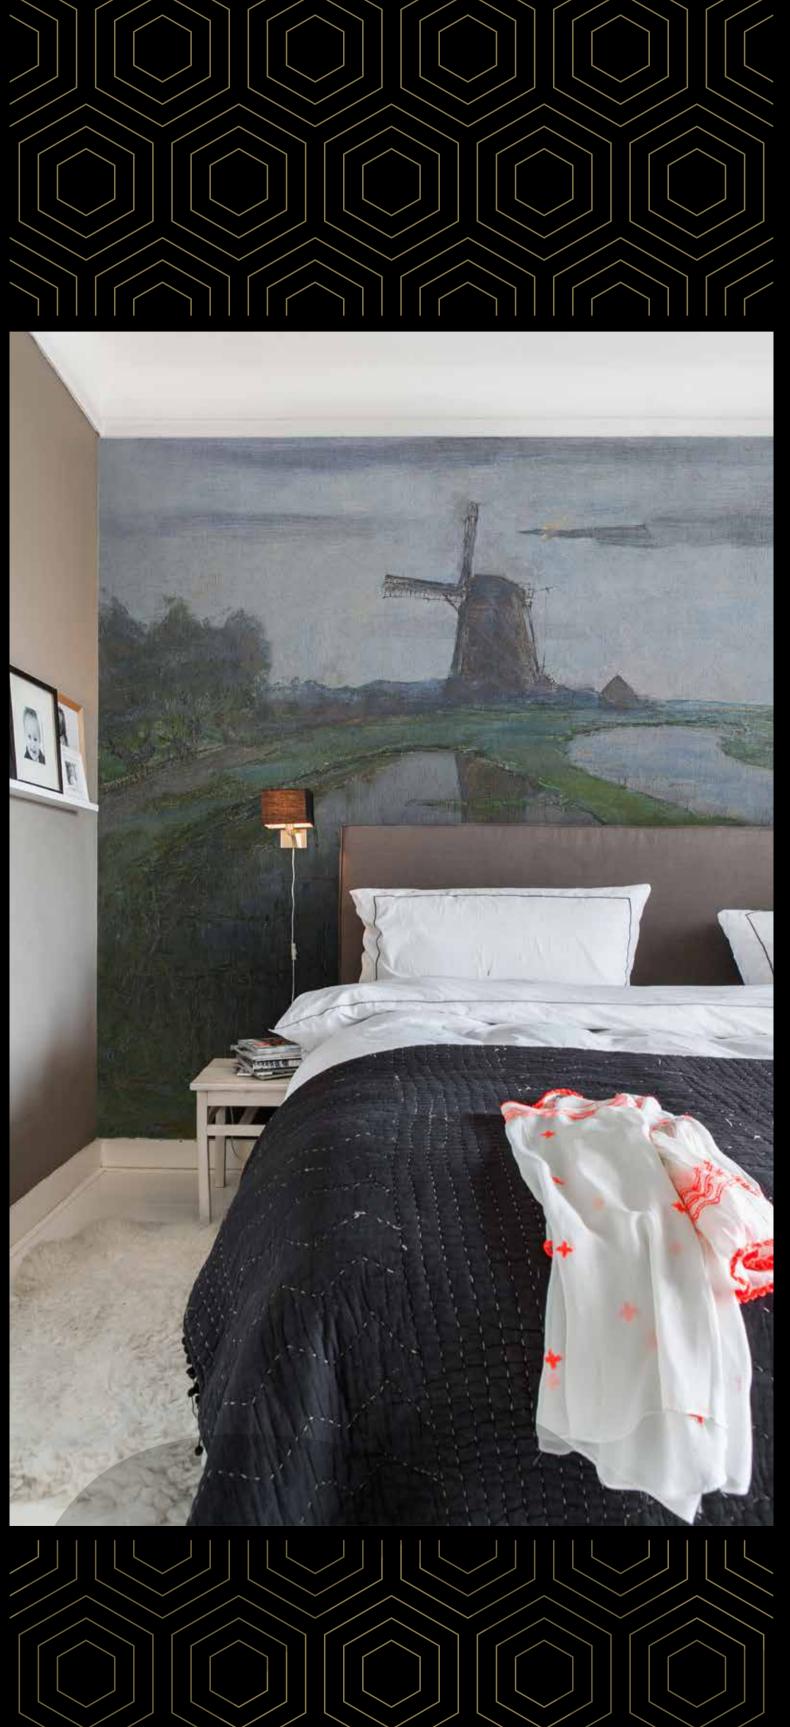

# THE WINDMILL

### Art nr: 8023

SPECIFICATIONS

size: 350 x 270 cm consists of 7 panels each panel is 50 cm wide total square meters: 9,50 m2