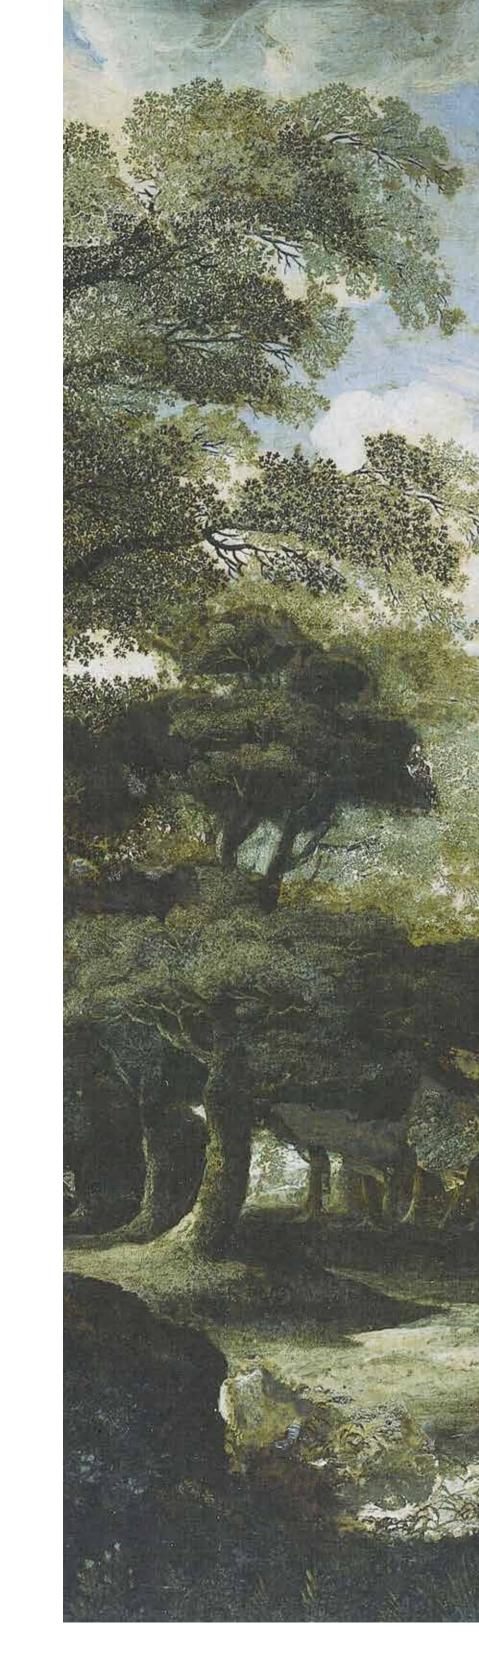

# Bringing back history

The Painted Memories mural collection brings beautiful Dutch landscape, flower and portrait paintings back to life, giving you the opportunity to add any of these pieces of history to your wall. Each mural that is presented in this book has an added textile effect to give it just a bit more realisme and charm.

In this book there are 33 beautiful and uniquely satisfying wallpaper murals to choose from, which are also all customizable with your own sizes.

**Do you prefer your paintings in a frame?** 

At the back of this book there is also an option to choose any of the references that we have available and frame them like a actual painting. Just choose the reference you like, including the provided size, background and frame, and we can print the paintings as wallpaper, but with a frame.