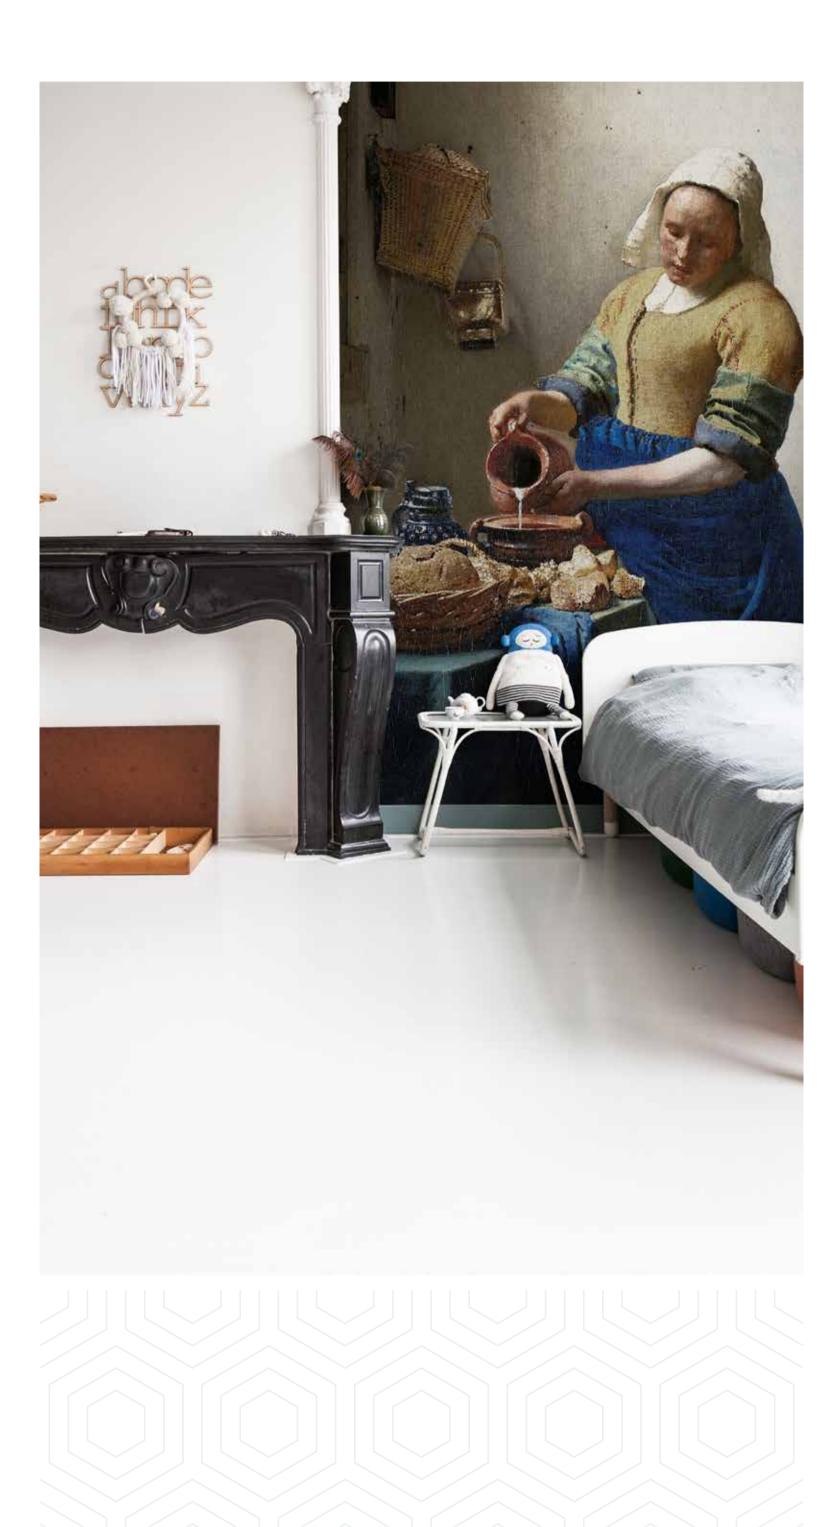

# The Milk girl

### Art nr: 8011

SPECIFICATIONS

size: 250 x 270 cm consists of 5 panels each panel is 50 cm wide total square meters: 6,80 m2