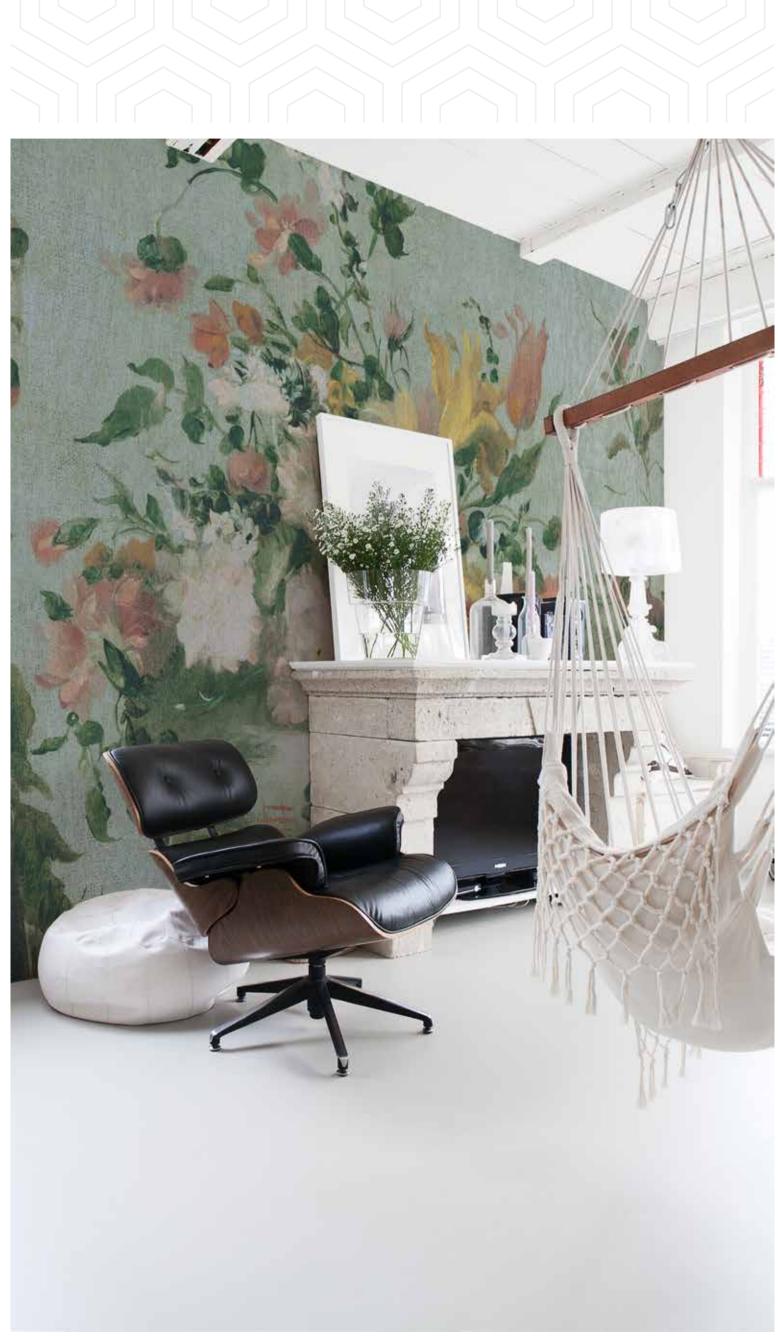

# Bringing back history

The Painted Memories mural collection brings beautiful Dutch landscape, flower and portrait paintings back to life, giving you the opportunity to add any of these pieces of history to your wall. Each mural that is presented in this book has an added textile effect to give it just a bit more realisme and charm.

In this book there are 33 beautiful and uniquely satisfying wallpaper murals to choose from, which are also all customizable with your own sizes.

**Do you prefer your paintings in a frame?** 

At the back of this book there is also an option to choose any of the references that we have available and frame them like a actual painting. Just choose the reference you like, including the provided size, background and frame, and we can print the paintings as wallpaper, but with a frame.

# FLOWERS

#### Art nr: 8006

Specifications 🔅

size: 400 x 270 см CONSISTS OF 8 PANELS EACH PANEL IS 50 CM WIDE total square meters: 10,85 m2

You can also order this mural with your own custom SIZES. MEASURE YOUR WALL DIMENSIONS AND ADD AN ADDITIONAL 5 cm to the width and height for the best fit.