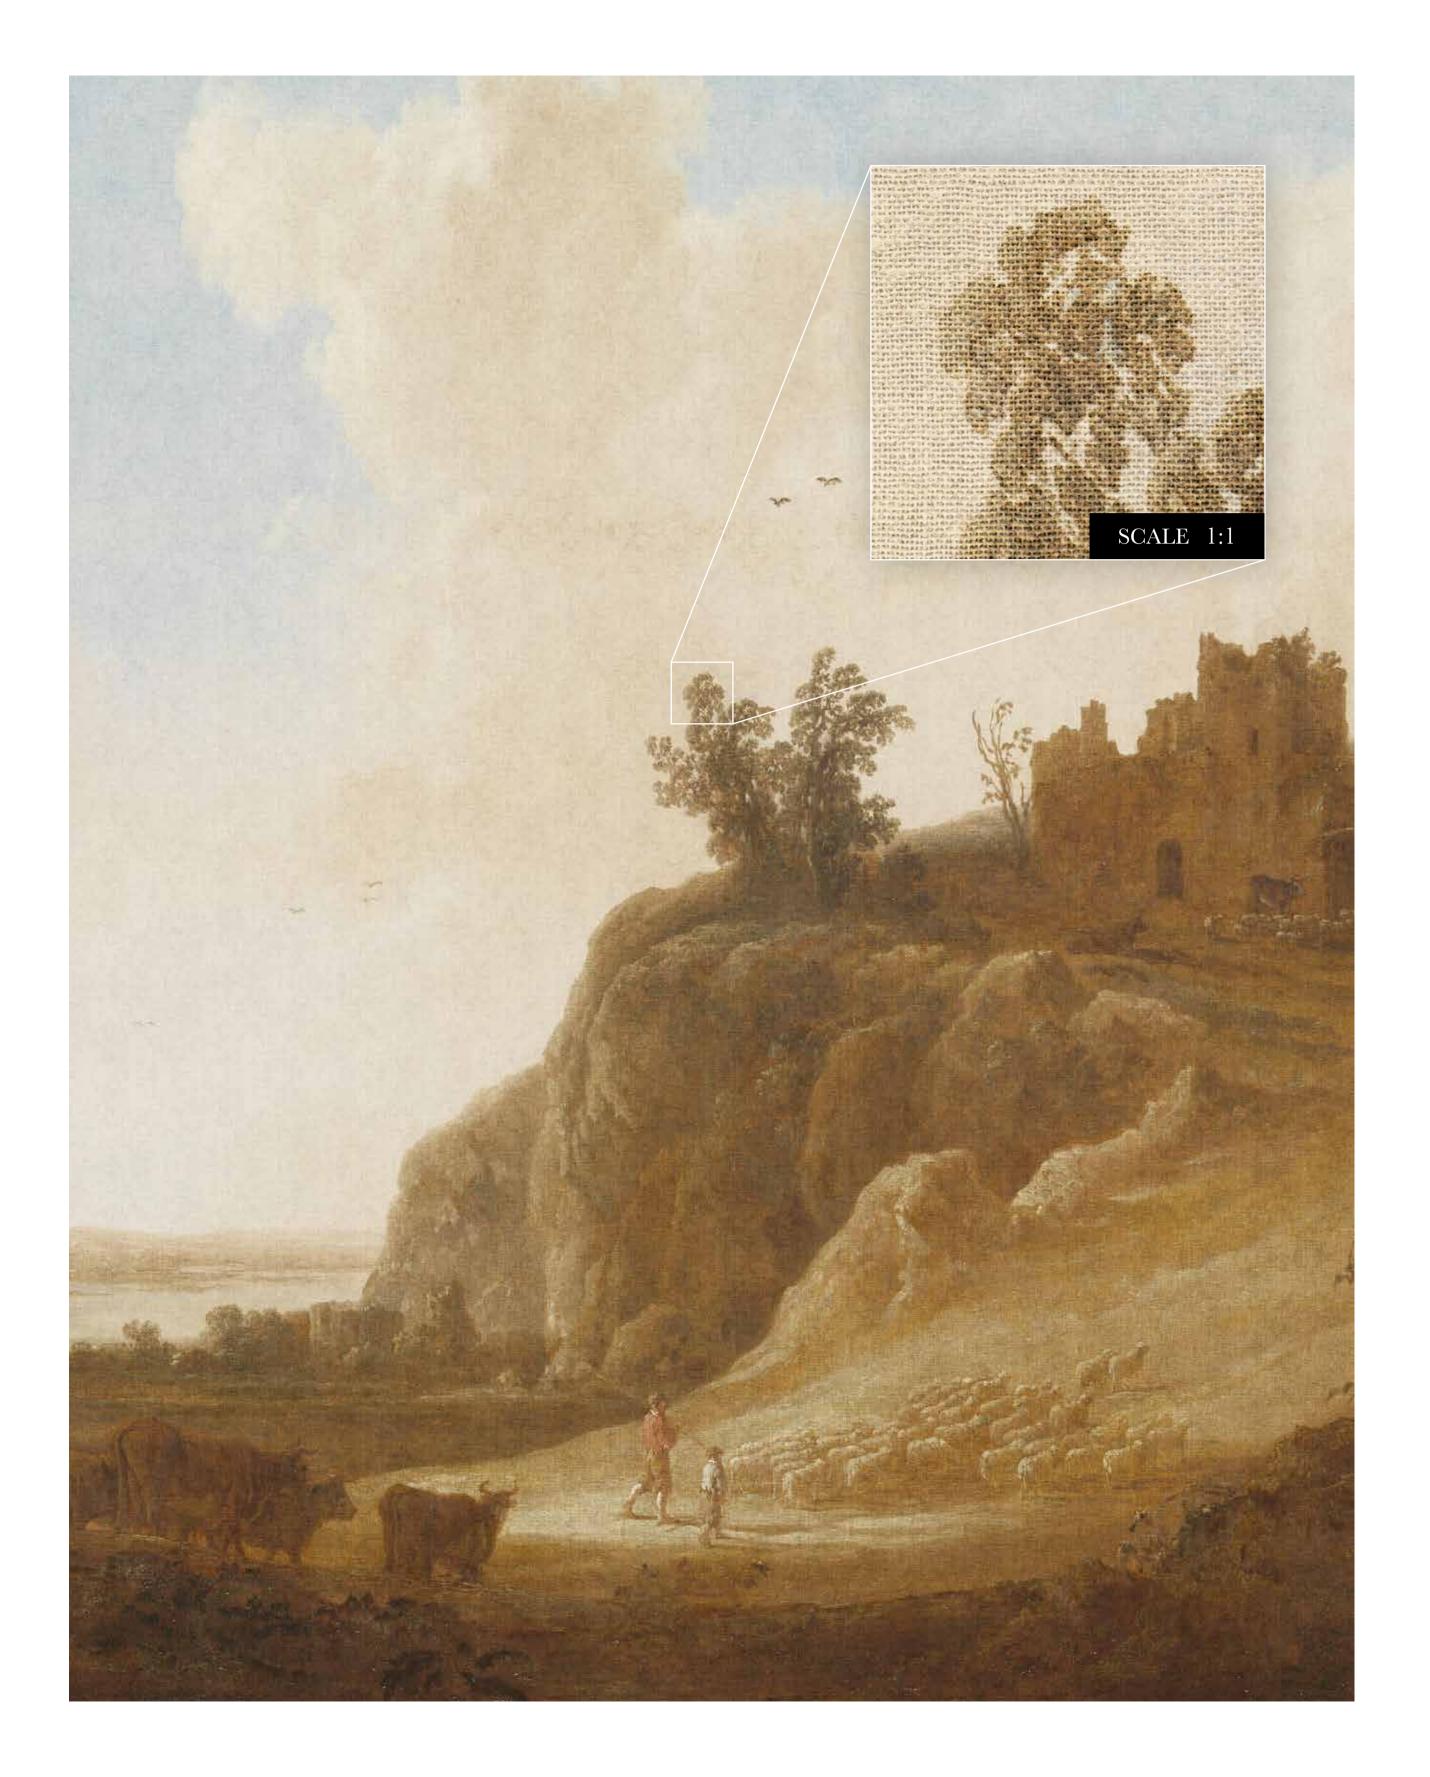

# CASTLE RUINS

### Art nr: 8025

SPECIFICATIONS

size: 400 x 270 cm consists of 8 panels each panel is 50 cm wide total square meters: 10,85 m2