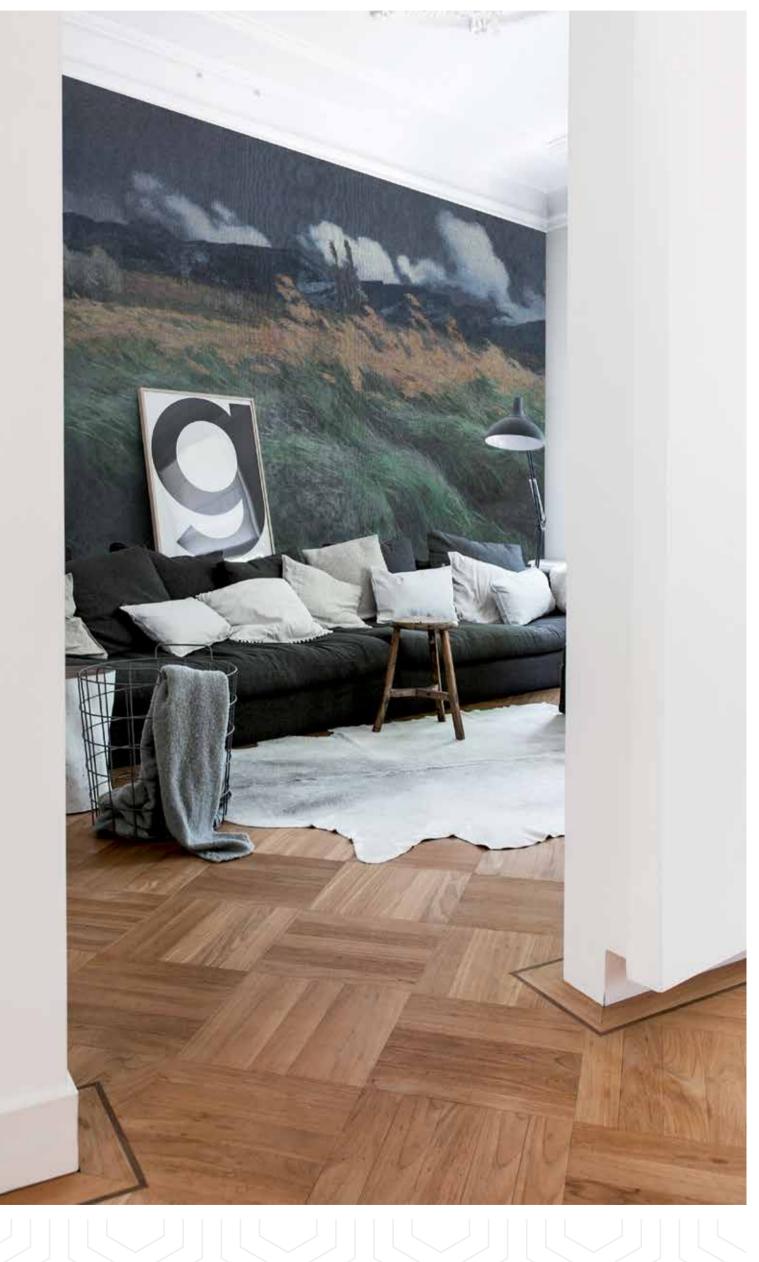

# Bringing back history

The Painted Memories mural collection brings beautiful Dutch landscape, flower and portrait paintings back to life, giving you the opportunity to add any of these pieces of history to your wall. Each mural that is presented in this book has an added textile effect to give it just a bit more realisme and charm.

In this book there are 33 beautiful and uniquely satisfying wallpaper murals to choose from, which are also all customizable with your own sizes.

**Do you prefer your paintings in a frame?** 

At the back of this book there is also an option to choose any of the references that we have available and frame them like a actual painting. Just choose the reference you like, including the provided size, background and frame, and we can print the paintings as wallpaper, but with a frame.

## LANDSCAPE

#### Art nr: 8005

SPECIFICATIONS

SIZE: 400 x 270 cm consists of 8 panels each panel is 50 cm wide total square meters: 10,85 m2

You can also order this mural with your own custom sizes. Measure your wall dimensions and add an additional 5 cm to the width and height for the best fit.