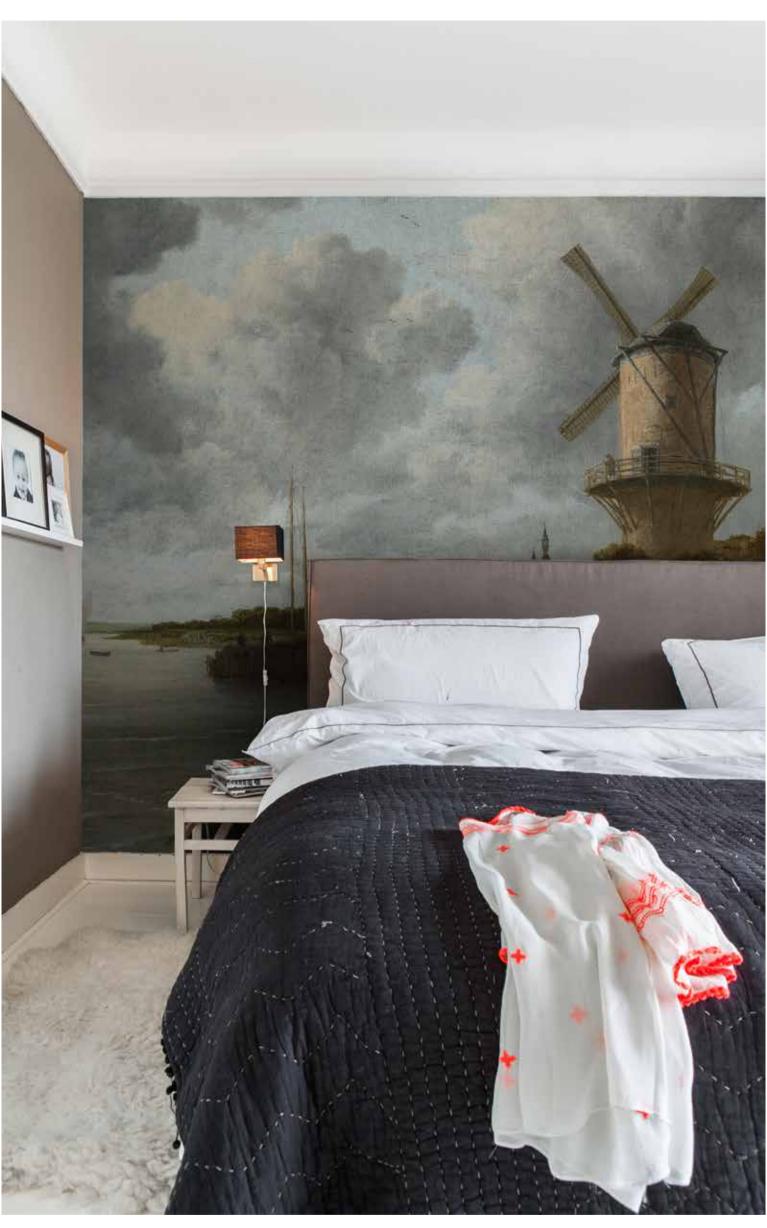

# THE WINDMILL

### Art nr: 8023

SPECIFICATIONS

size: 350 x 270 cm consists of 7 panels each panel is 50 cm wide total square meters: 9,50 m2