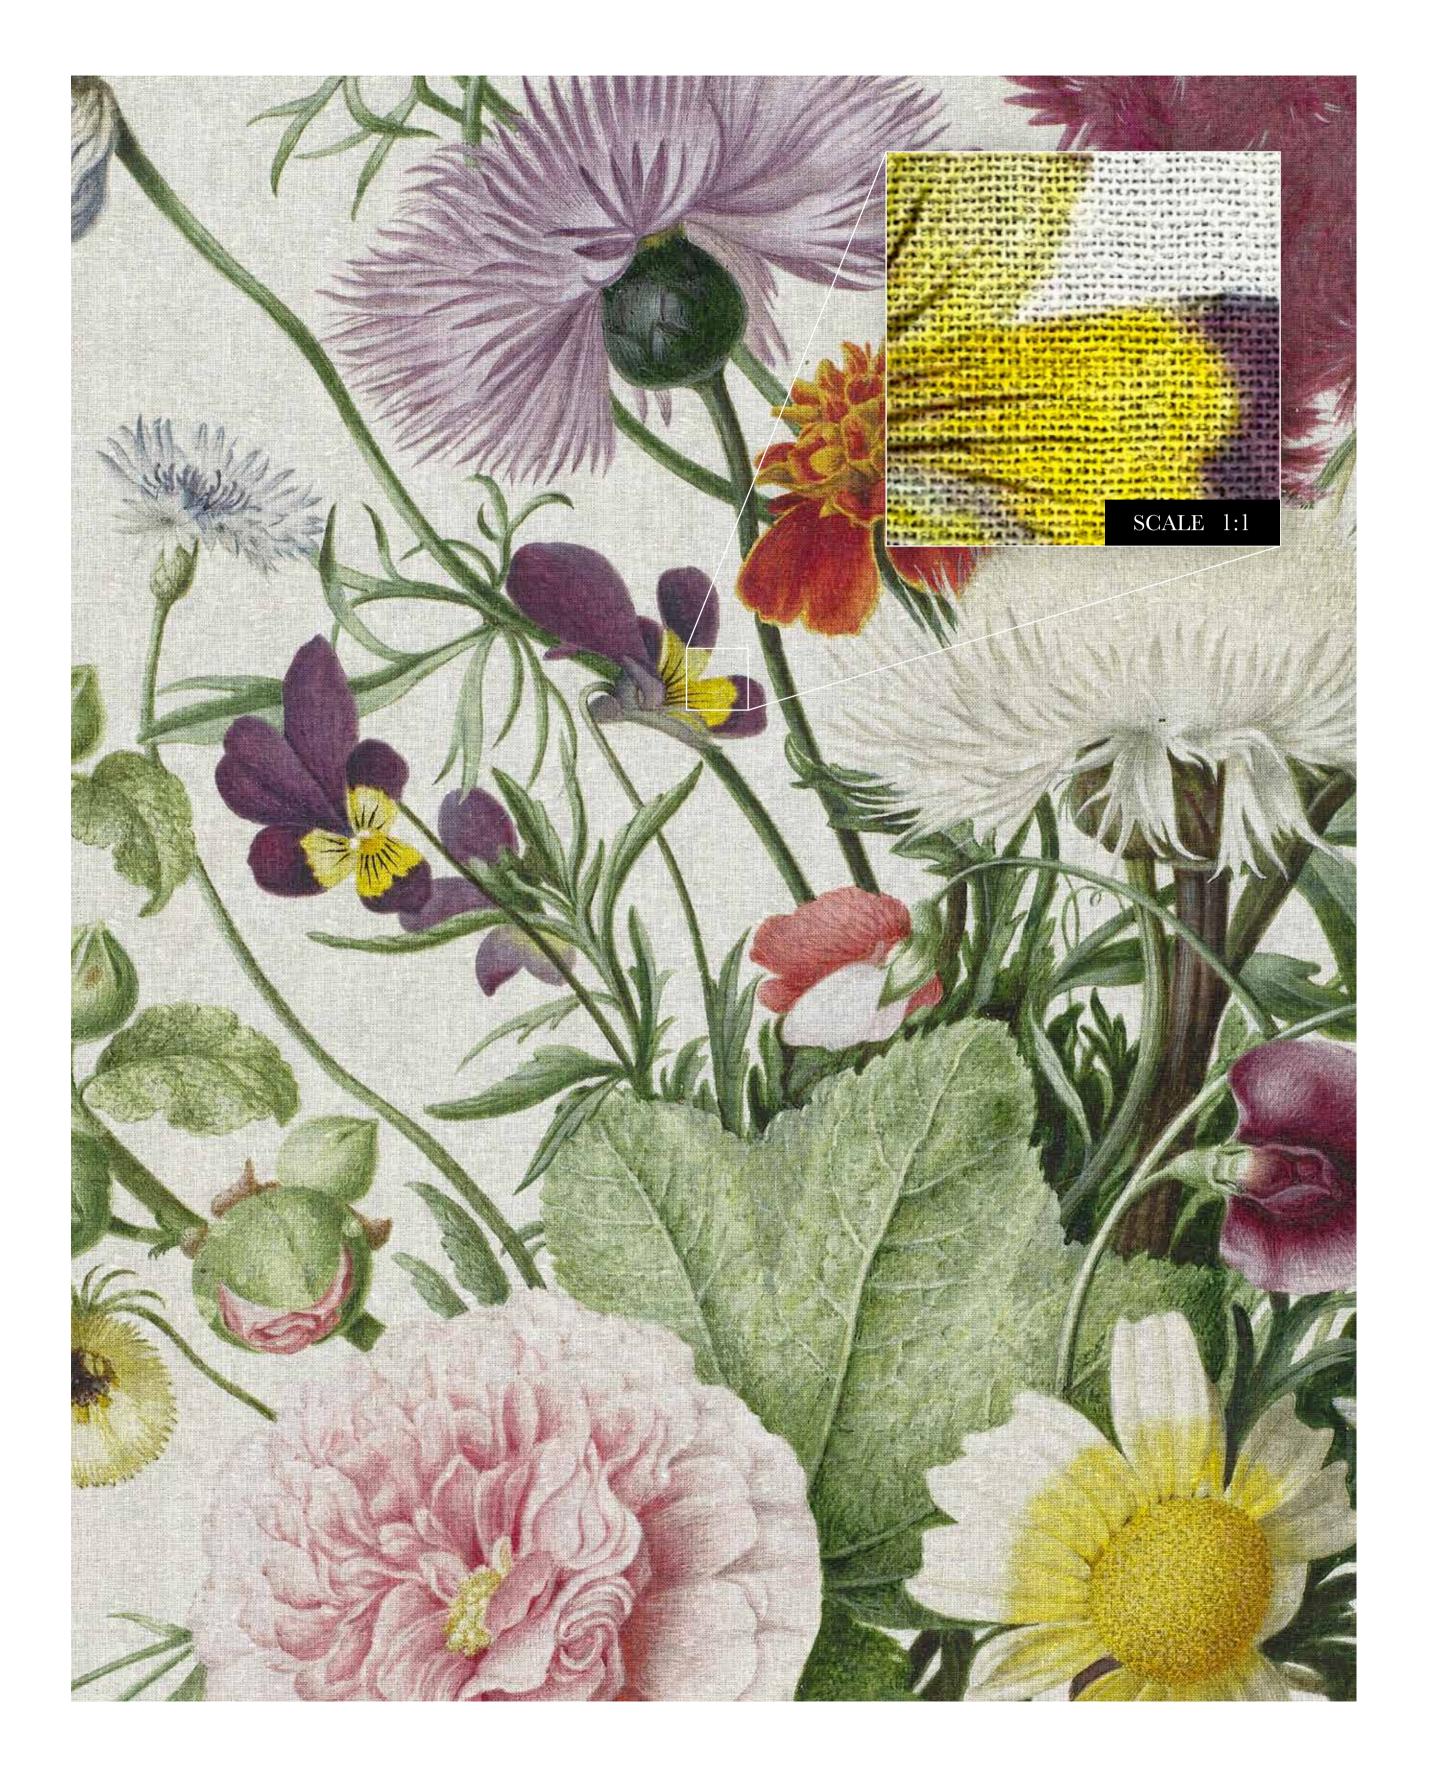

# Bringing back history

The Painted Memories mural collection brings beautiful Dutch landscape, flower and portrait paintings back to life, giving you the opportunity to add any of these pieces of history to your wall. Each mural that is presented in this book has an added textile effect to give it just a bit more realisme and charm.

#### Toner

The wallpapers are digitally printed with QA-P dry toner for excellent image quality. QA-P toners also contain no hazardous chemicals, so they are compliant with the US and EU black lists, US-C-070928PROPIC-65 and UE Standard EN71-3 (heavy metals). Throughout the manufacturing process, serious consideration is given to environmental aspects: Equally important, the wallpaper are recyclable and biodegradable.

#### **Fire-certification:**

All the wallpaper are certified with the Bs1, d0 (European) fire-certification.

Non-woven matt wallpaper (155 grams/m2) is a dimensionally stable product that is most commonly used for the commercial digital wallpaper market. The base is made out of a fabric-like material made from long fibers, bonded together by a heat treatment. This process creates a mesh that bonds the wood fibers tightly together making the product extremely durable. In comparison with the non-woven embossed wallpaper, which is similar in appearance, the non-woven matt version is made without textured embossing and an additional protective varnish (heavy metal free) is added for extra washability and scrub resistance.