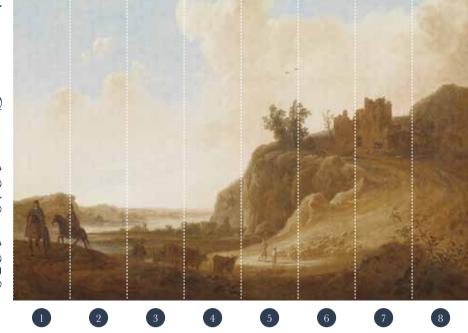

### RIVER LANDSCAPE WITH HORSEMAN

### Art nr: 8028

size: 450 x 270 см CONSISTS OF 9 PANELS each panel is 50 cm wide total square meters: 12,20 m2