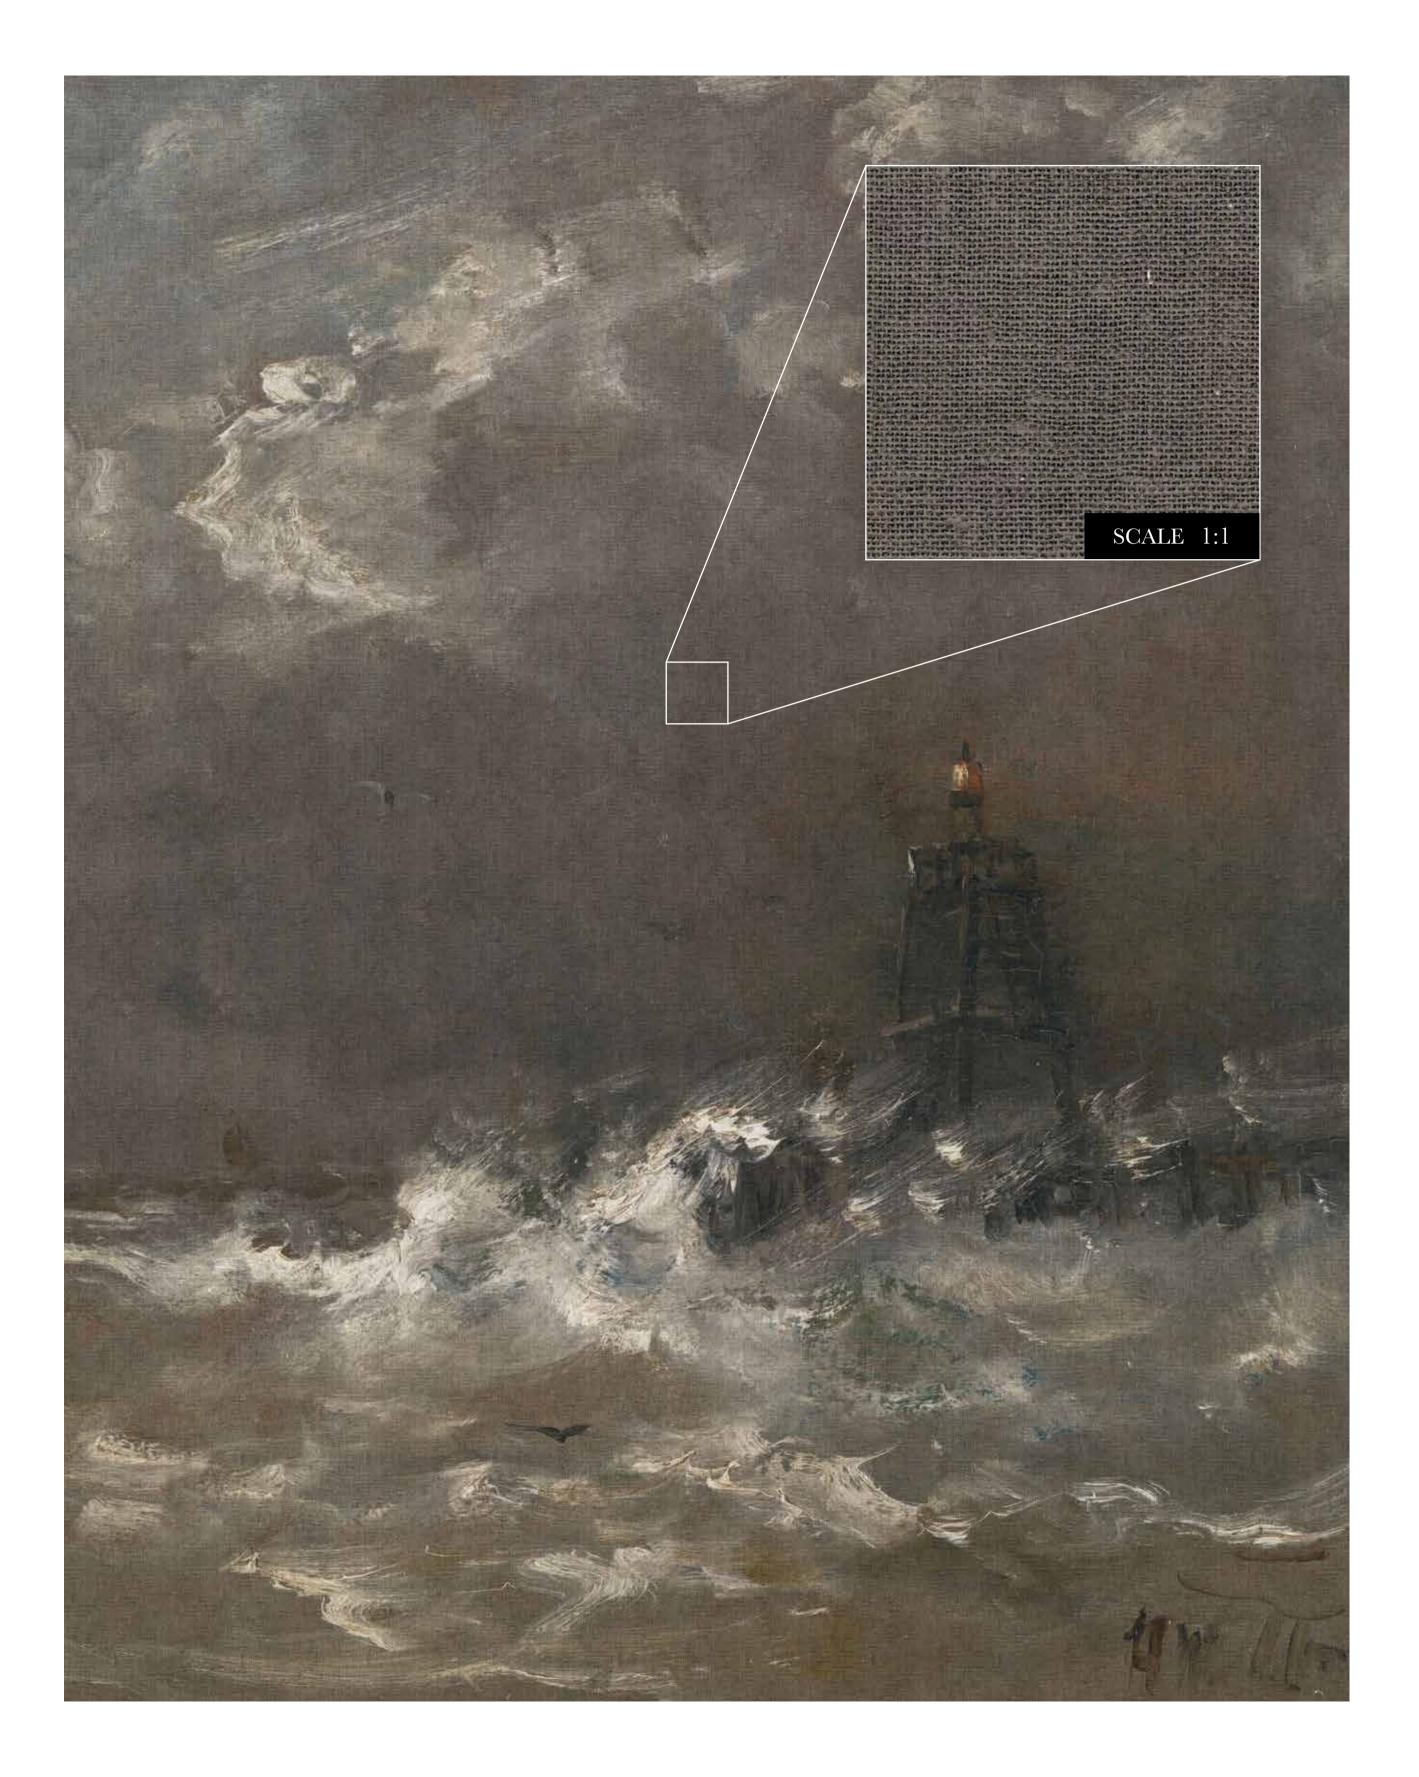

# LIGHTHOUSE

### Art nr: 8017

SPECIFICATIONS

SIZE: 200 x 270 cm Consists of 4 panels Each panel is 50 cm wide Total square meters: 5,45 m2

You can also order this mural with your own custom sizes. Measure your wall dimensions and add an additional 5 cm to the width and height for the best fit.