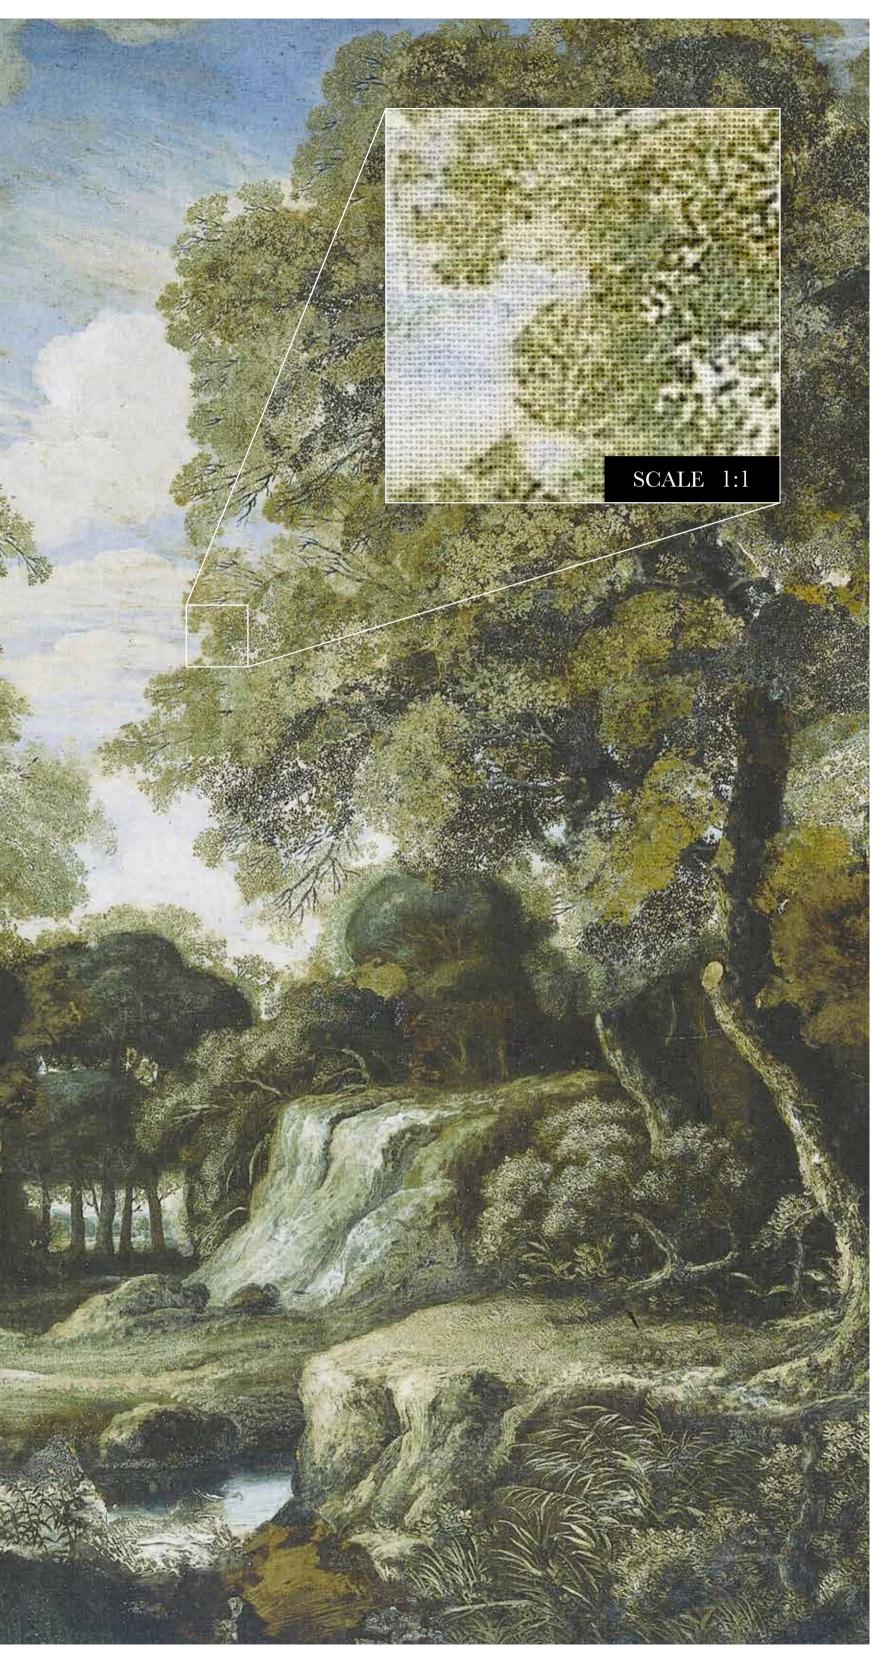

# Bringing back history

The Painted Memories mural collection brings beautiful Dutch landscape, flower and portrait paintings back to life, giving you the opportunity to add any of these pieces of history to your wall. Each mural that is presented in this book has an added textile effect to give it just a bit more realisme and charm.

#### Toner

The wallpapers are digitally printed with QA-P dry toner for excellent image quality. QA-P toners also contain no hazardous chemicals, so they are compliant with the US and EU black lists, US-C-070928PROPIC-65 and UE Standard EN71-3 (heavy metals). Throughout the manufacturing process, serious consideration is given to environmental aspects: Equally important, the wallpaper are recyclable and biodegradable.

#### **Fire-certification:**

All the wallpaper are certified with the Bs1, d0 (European) fire-certification.

Non-woven matt wallpaper (155 grams/m2) is a dimensionally stable product that is most commonly used for the commercial digital wallpaper market. The base is made out of a fabric-like material made from long fibers, bonded together by a heat treatment. This process creates a mesh that bonds the wood fibers tightly together making the product extremely durable. In comparison with the non-woven embossed wallpaper, which is similar in appearance, the non-woven matt version is made without textured embossing and an additional protective varnish (heavy metal free) is added for extra washability and scrub resistance.