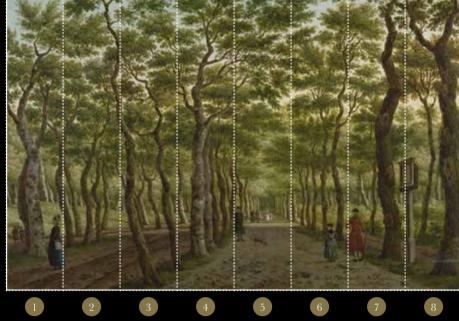

# Forest

### Art nr: 8010

Specifications 🔅

size: 350 x 270 см CONSISTS OF 7 PANELS each panel is 50 cm wide total square meters: 9,50 m2