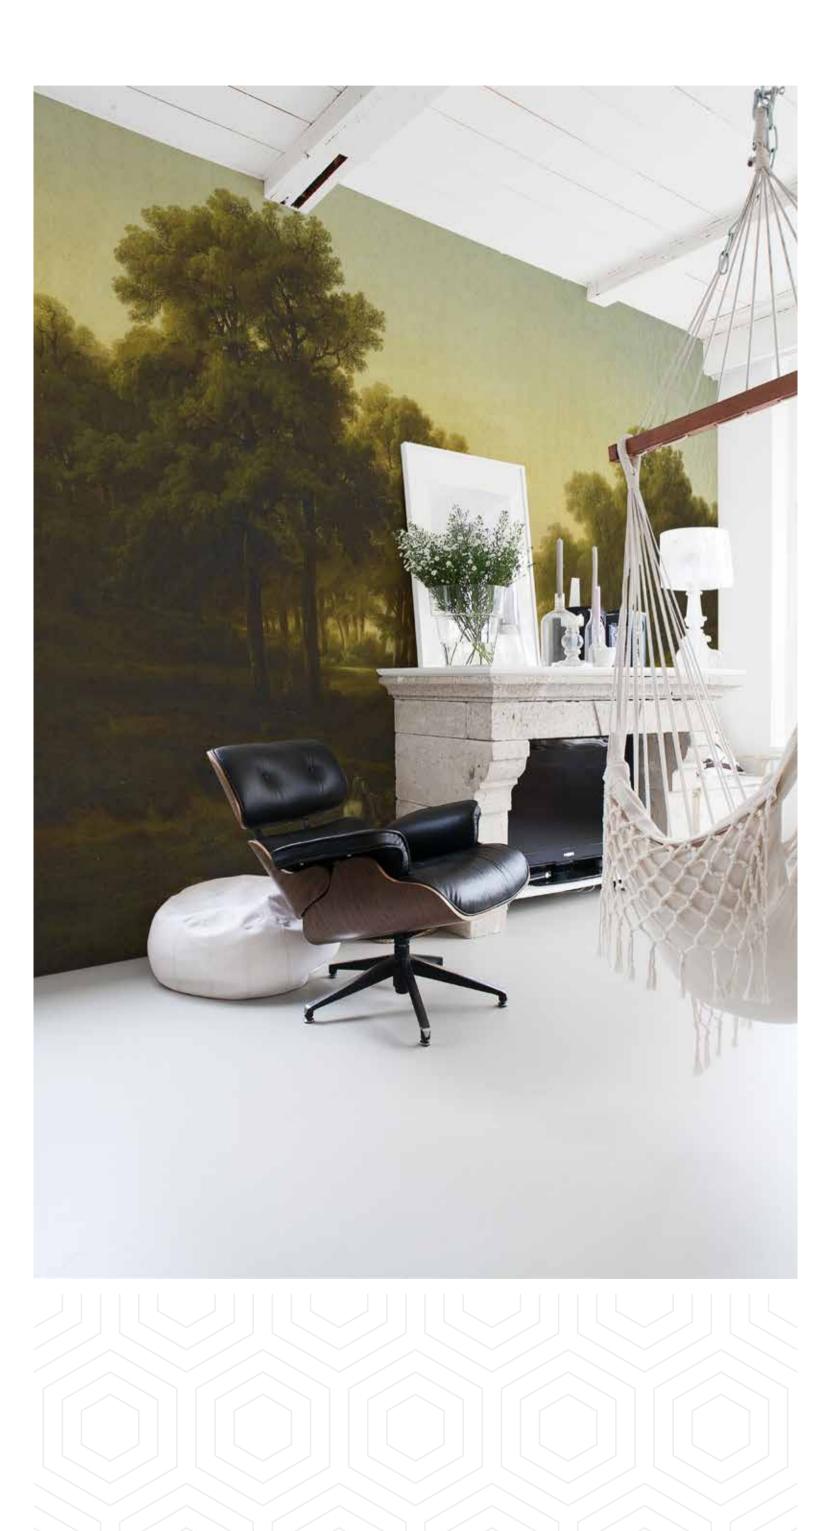

# LANDSCAPE

### Art nr: 8031

### SPECIFICATIONS

size: 400 x 270 cm consists of 8 panels each panel is 50 cm wide total square meters: 10,85 m2