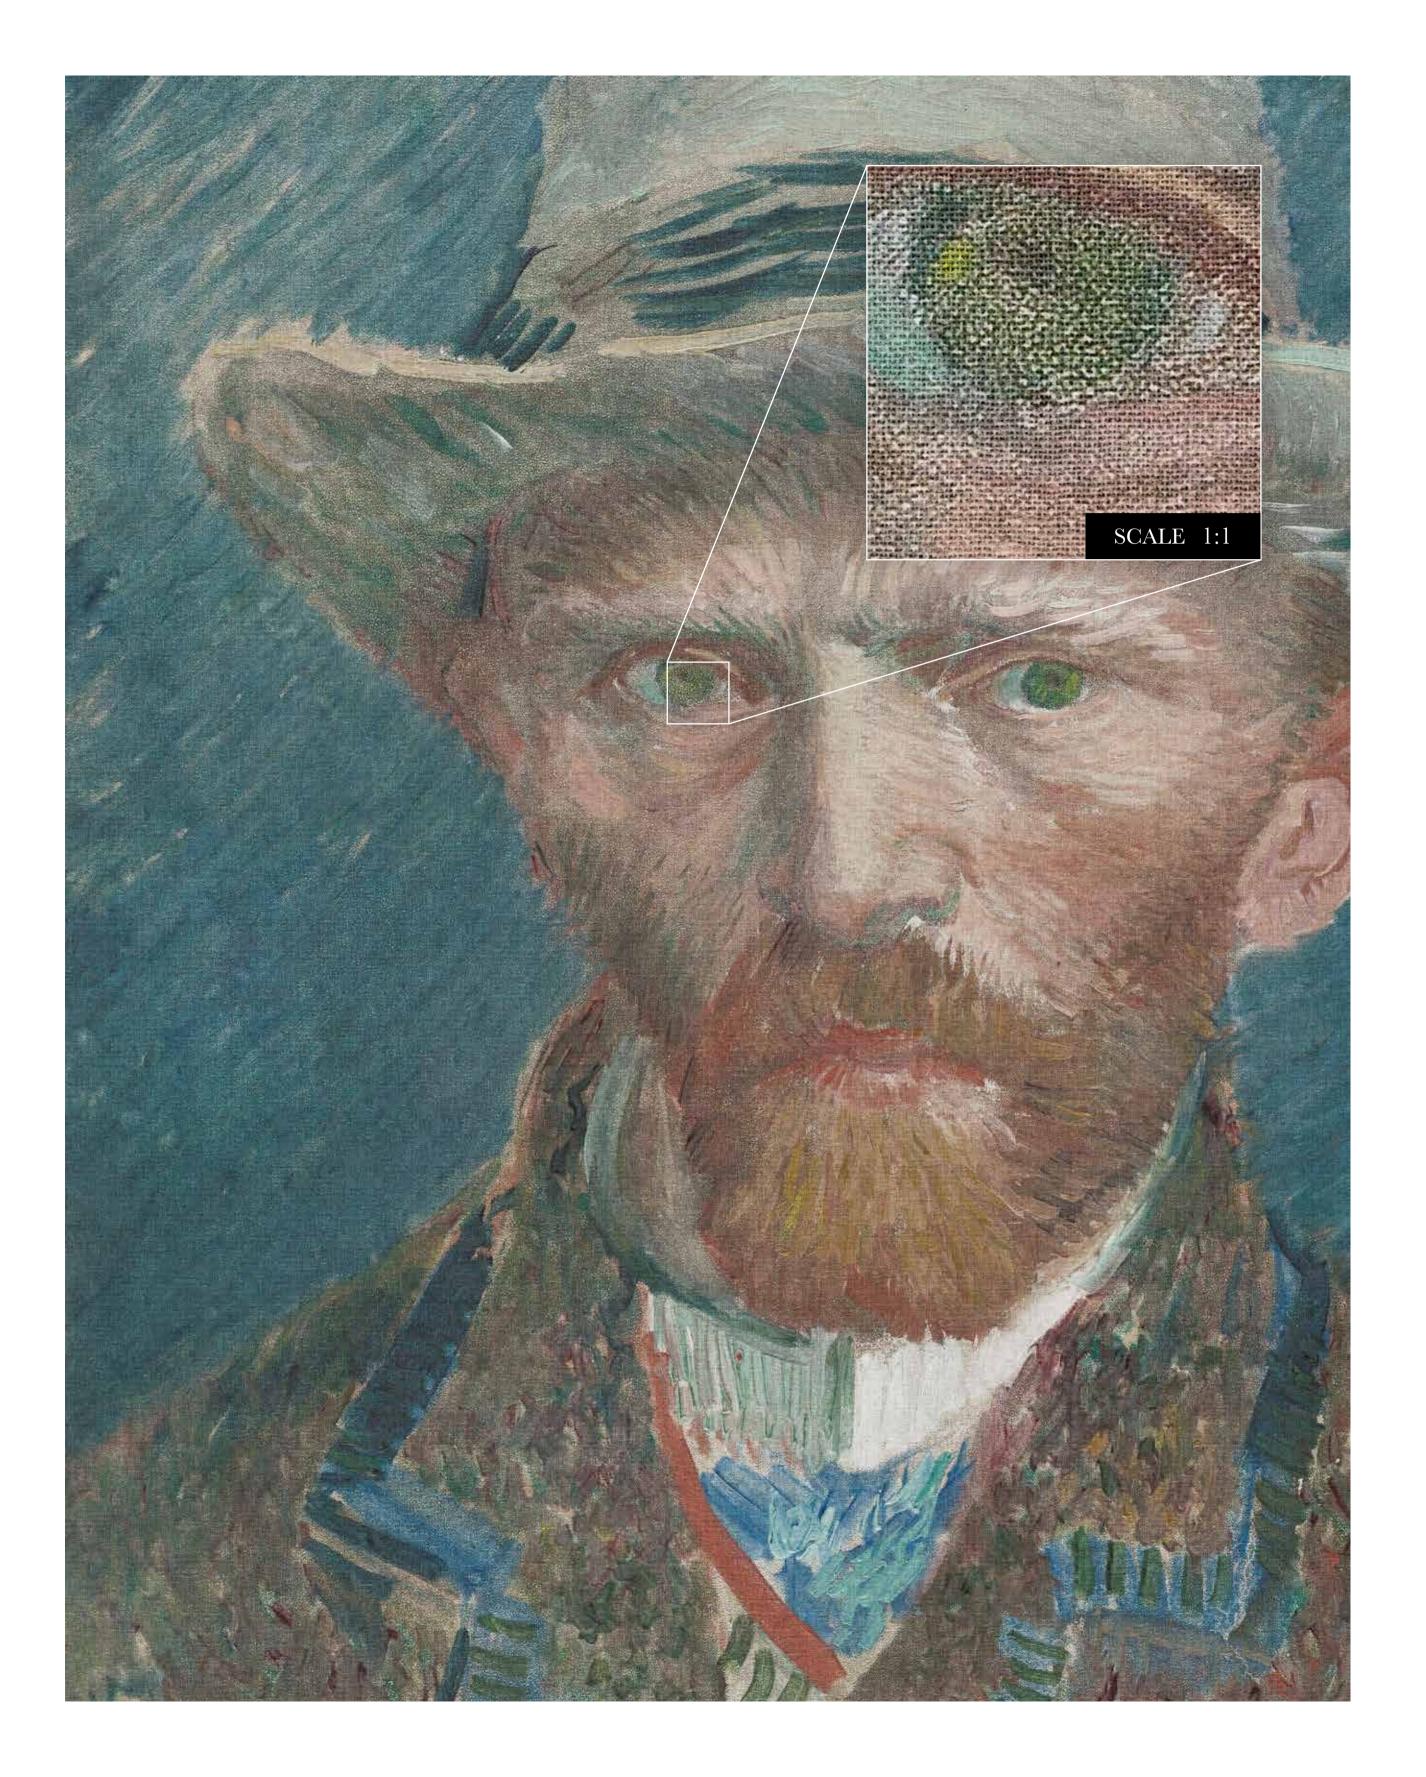

# Self portrait

### Art nr: 8015

SPECIFICATIONS

size: 200 x 270 cm consists of 4 panels each panel is 50 cm wide total square meters: 5,45 m2