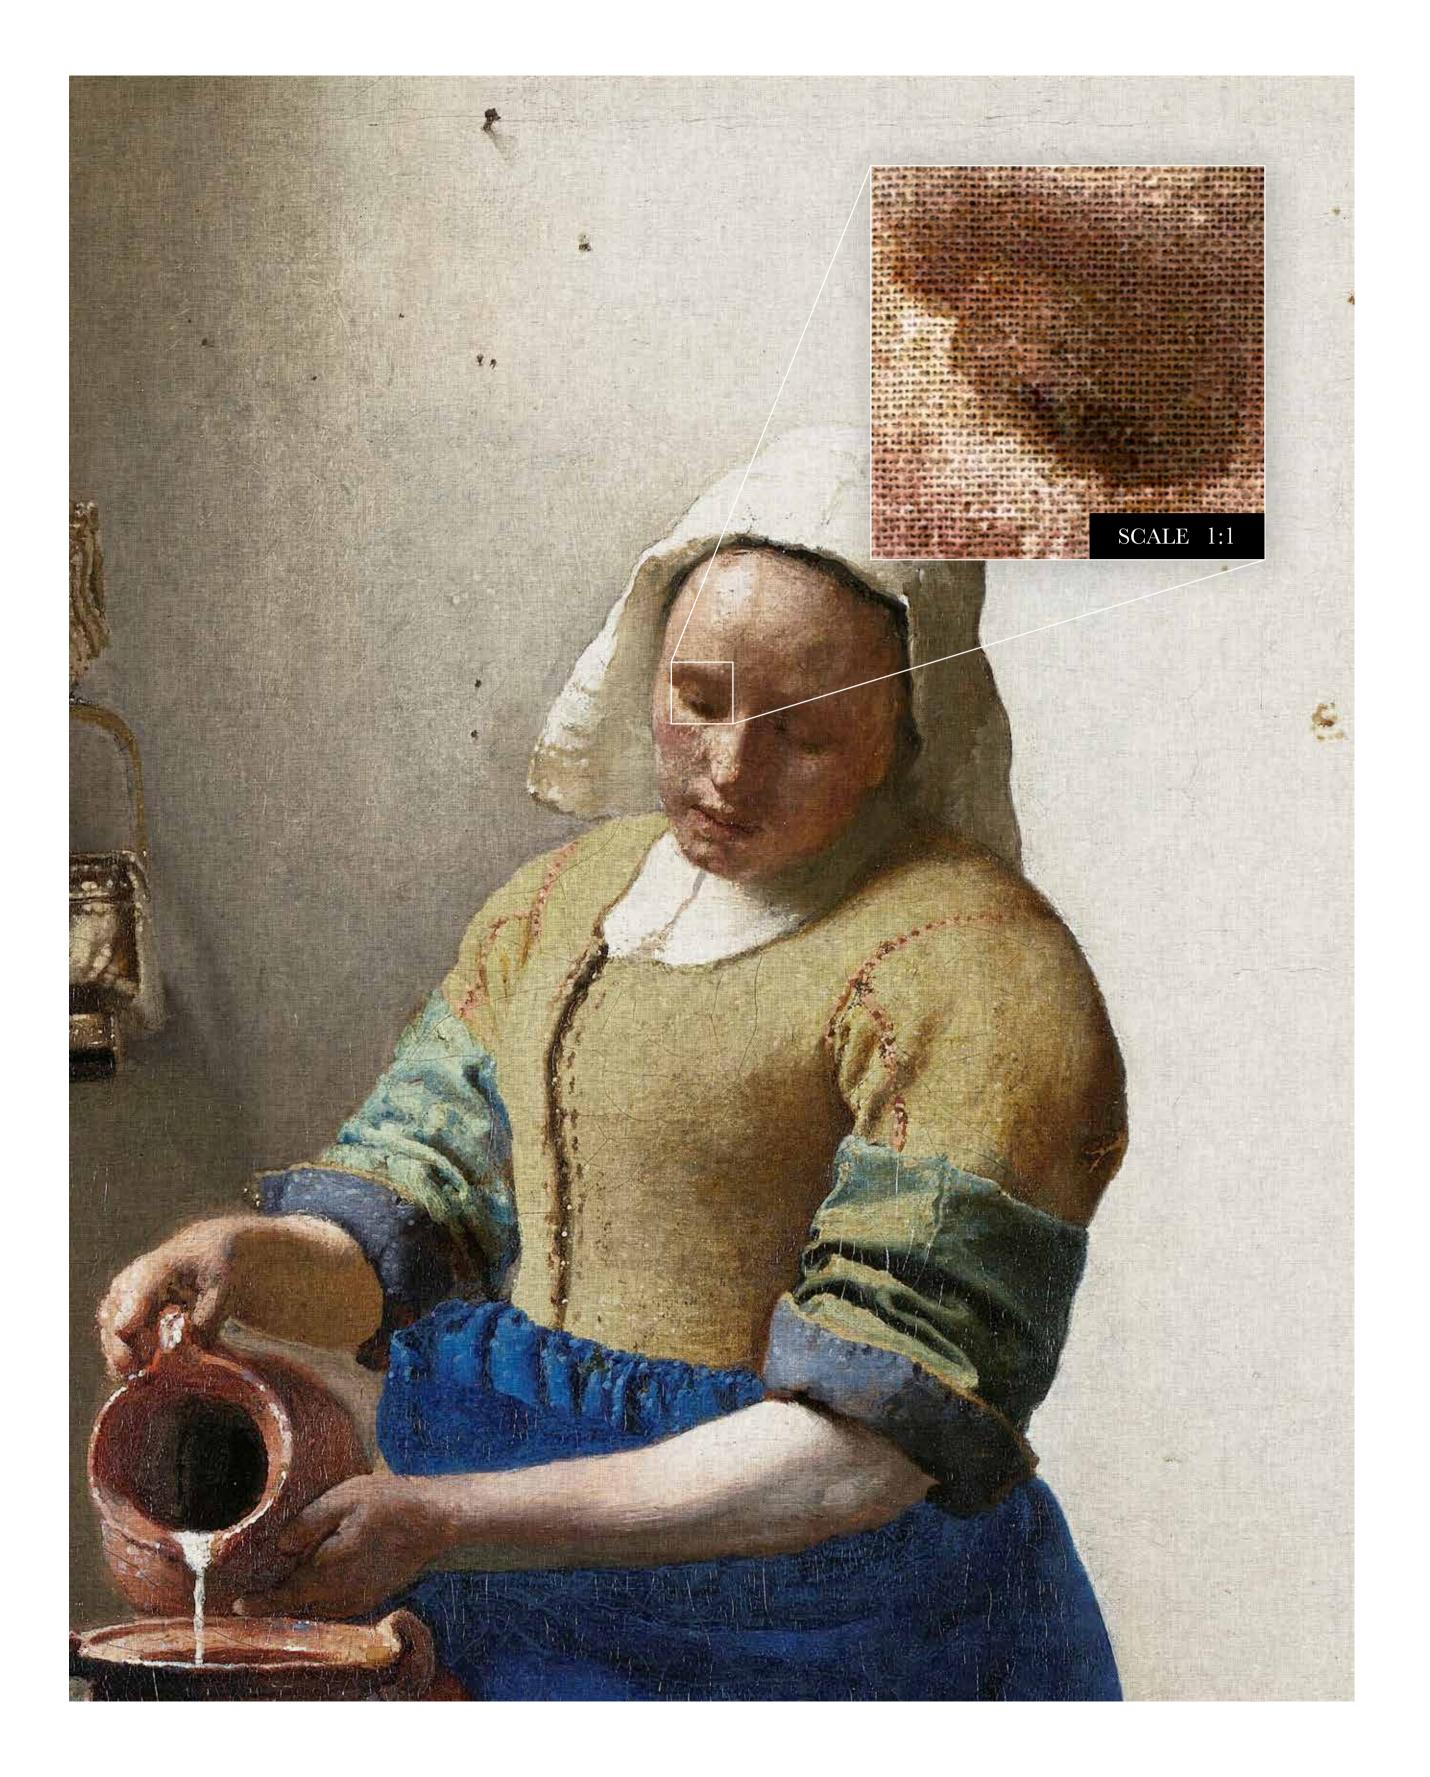

# The Milk girl

### Art nr: 8011

SPECIFICATIONS

size: 250 x 270 cm consists of 5 panels each panel is 50 cm wide total square meters: 6,80 m2