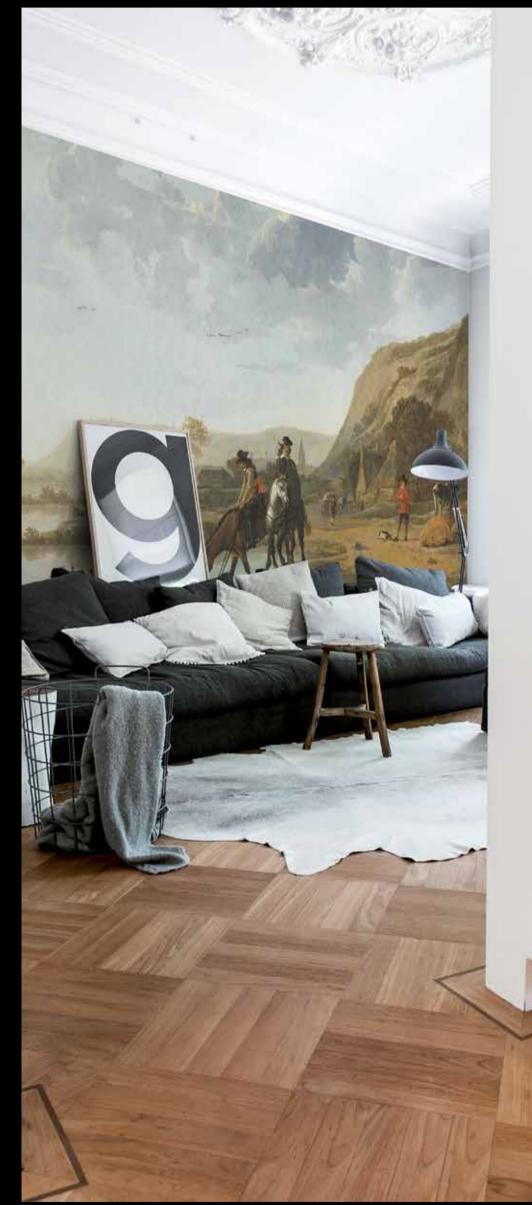

# Bringing back history

The Painted Memories mural collection brings beautiful Dutch landscape, flower and portrait paintings back to life, giving you the opportunity to add any of these pieces of history to your wall. Each mural that is presented in this book has an added textile effect to give it just a bit more realisme and charm.

In this book there are 33 beautiful and uniquely satisfying wallpaper murals to choose from, which are also all customizable with your own sizes.

**Do you prefer your paintings in a frame?** 

At the back of this book there is also an option to choose any of the references that we have available and frame them like a actual painting. Just choose the reference you like, including the provided size, background and frame, and we can print the paintings as wallpaper, but with a frame.