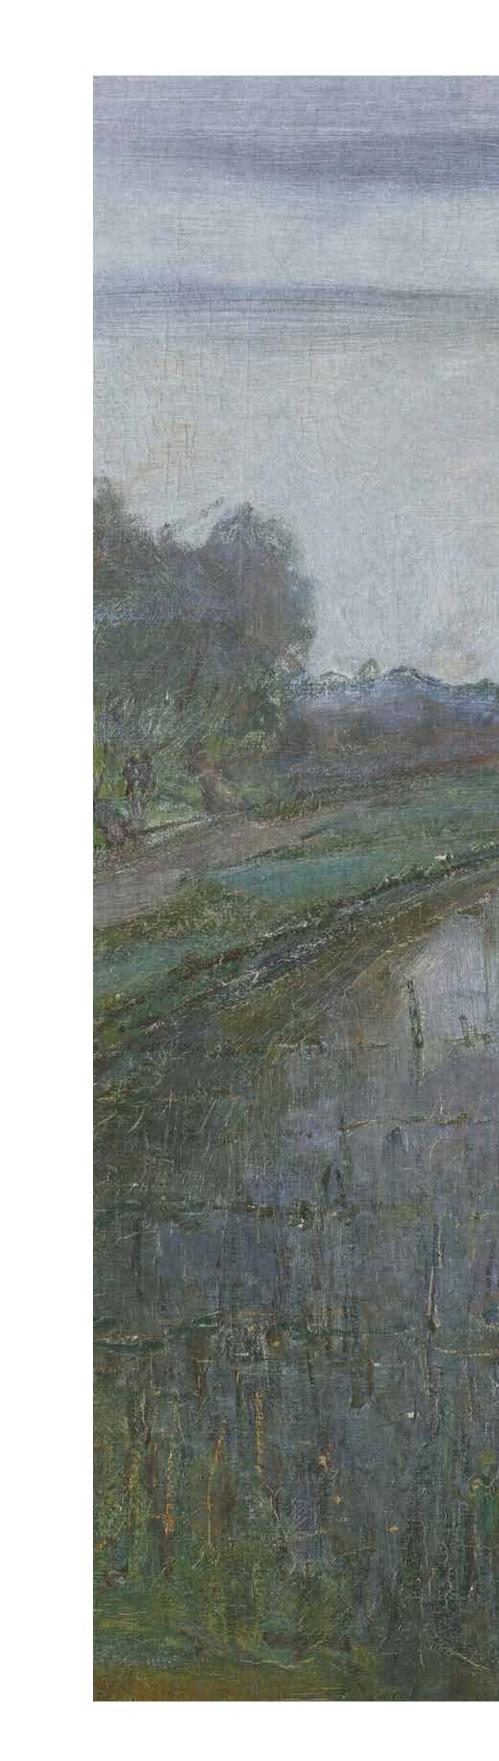

# THE WINDMILL

### Art nr: 8023

SPECIFICATIONS

size: 350 x 270 cm consists of 7 panels each panel is 50 cm wide total square meters: 9,50 m2