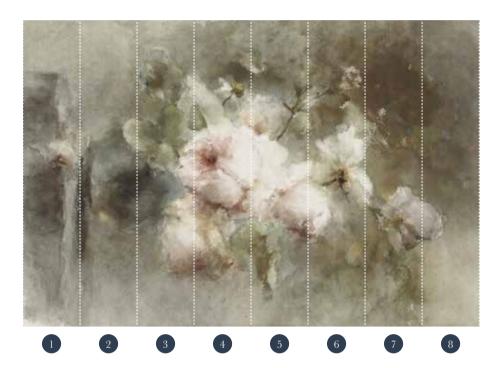

# VASE WITH ROSES

### Art nr: 8030

Specifications 🔅

size: 400 x 270 см CONSISTS OF 8 PANELS EACH PANEL IS 50 CM WIDE total square meters: 10,85 m2

You can also order this mural with your own custom SIZES. MEASURE YOUR WALL DIMENSIONS AND ADD AN ADDITIONAL 5 cm to the width and height for the best fit.