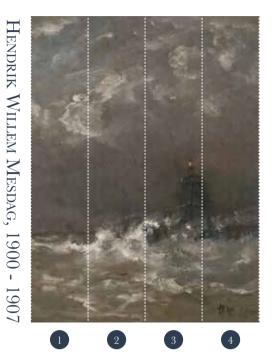

# LIGHTHOUSE

### Art nr: 8017

SPECIFICATIONS

SIZE: 200 x 270 cm Consists of 4 panels Each panel is 50 cm wide Total square meters: 5,45 m2

You can also order this mural with your own custom sizes. Measure your wall dimensions and add an additional 5 cm to the width and height for the best fit.