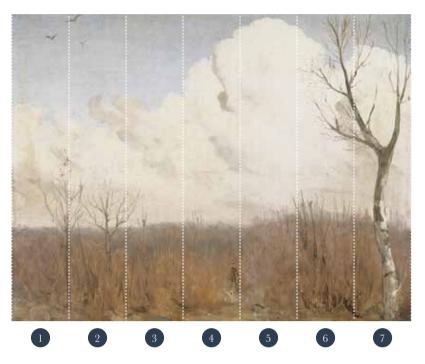

## LANDSCAPE

#### Art nr: 8005

SPECIFICATIONS

SIZE: 400 x 270 cm consists of 8 panels each panel is 50 cm wide total square meters: 10,85 m2

You can also order this mural with your own custom sizes. Measure your wall dimensions and add an additional 5 cm to the width and height for the best fit.