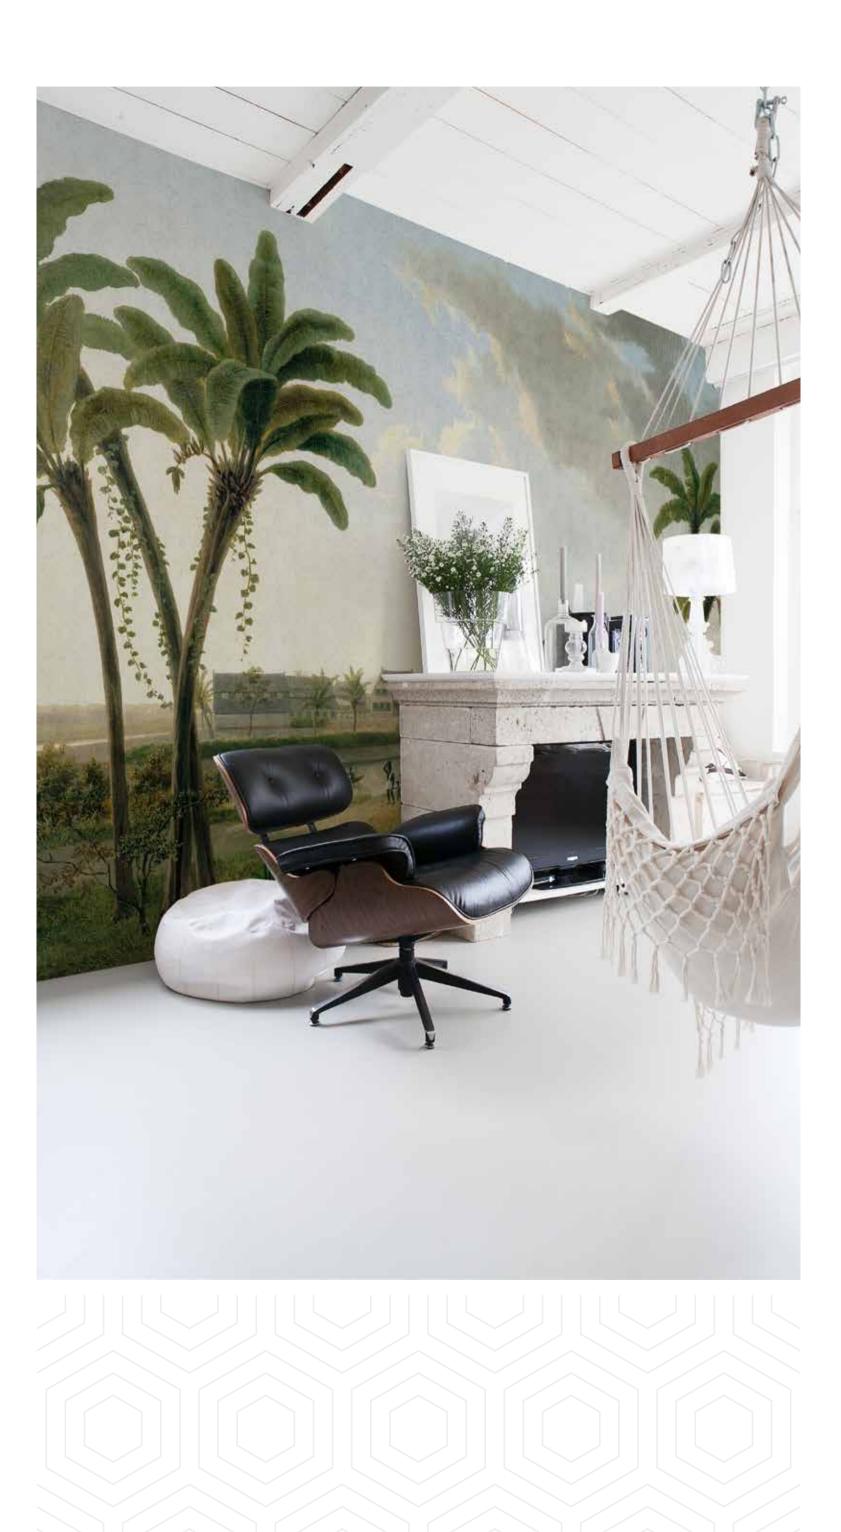

# Bringing back history

The Painted Memories mural collection brings beautiful Dutch landscape, flower and portrait paintings back to life, giving you the opportunity to add any of these pieces of history to your wall. Each mural that is presented in this book has an added textile effect to give it just a bit more realisme and charm.

In this book there are 33 beautiful and uniquely satisfying wallpaper murals to choose from, which are also all customizable with your own sizes.

**Do you prefer your paintings in a frame?** 

At the back of this book there is also an option to choose any of the references that we have available and frame them like a actual painting. Just choose the reference you like, including the provided size, background and frame, and we can print the paintings as wallpaper, but with a frame.