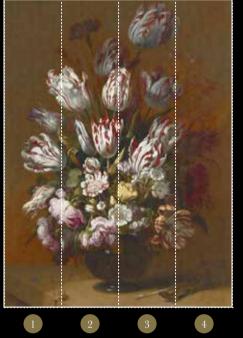

# FLOWER BUCKET

Art nr: 8003

Specifications

size: 200 x 270 cm consists of 4 panels each panel is 50 cm wide total square meters: 5,45 m2

### SPECIFICATIONS

size: 250 x 270 cm consists of 5 panels each panel is 50 cm wide total square meters: 6,80 m2

You can also order this mural with your own custom sizes. Measure your wall dimensions and add an additional 5 cm to the width and height for the best fit.