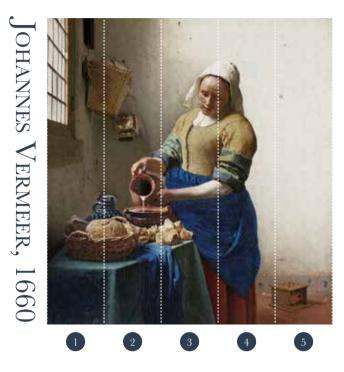

# The Milk girl

### Art nr: 8011

SPECIFICATIONS

size: 250 x 270 cm consists of 5 panels each panel is 50 cm wide total square meters: 6,80 m2