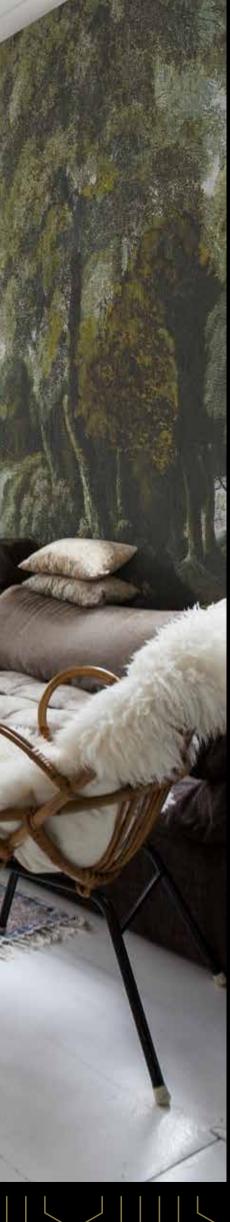

# Bringing back history

The Painted Memories mural collection brings beautiful Dutch landscape, flower and portrait paintings back to life, giving you the opportunity to add any of these pieces of history to your wall. Each mural that is presented in this book has an added textile effect to give it just a bit more realisme and charm.

In this book there are 33 beautiful and uniquely satisfying wallpaper murals to choose from, which are also all customizable with your own sizes.

**Do you prefer your paintings in a frame?** 

At the back of this book there is also an option to choose any of the references that we have available and frame them like a actual painting. Just choose the reference you like, including the provided size, background and frame, and we can print the paintings as wallpaper, but with a frame.