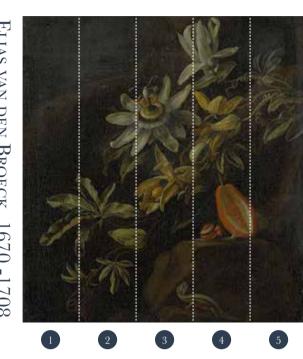

# PASSION FLOWERS

### Art nr: 8007

### SPECIFICATIONS

size: 250 x 270 cm consists of 5 panels each panel is 50 cm wide total square meters: 6,80 m2

You can also order this mural with your own custom sizes. Measure your wall dimensions and add an additional 5 cm to the width and height for the best fit.