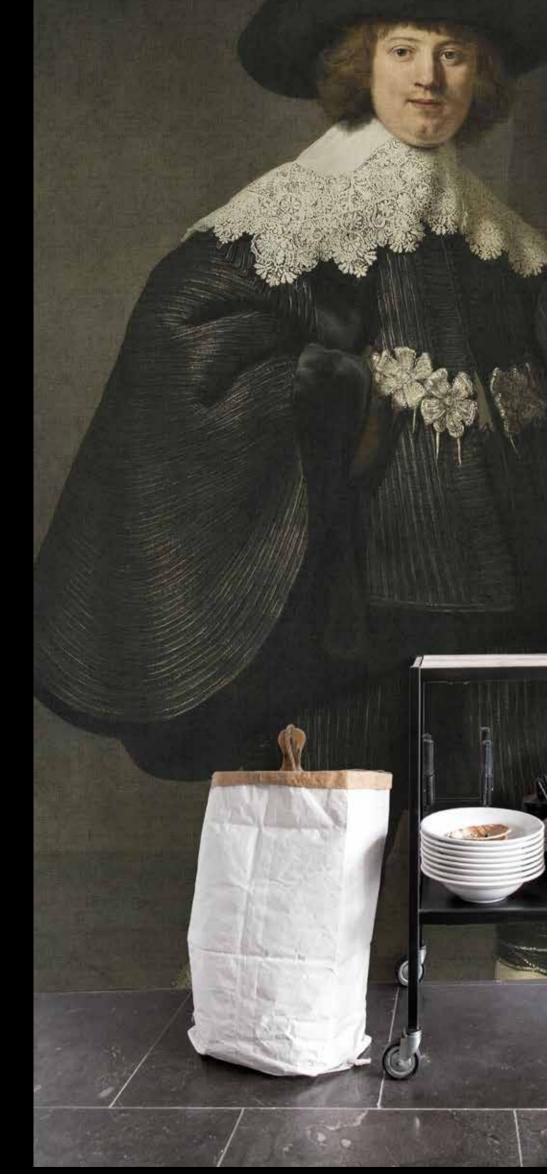

# Portrait of Marten Soolmans

### Art nr: 8020

size: 150 x 270 см CONSISTS OF 3 PANELS each panel is 50 cm wide total square meters: 4,10 m2