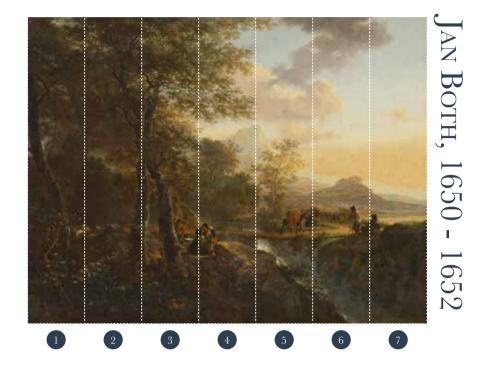

# ITALIAN LANDSCAPE

### Art nr: 8022

Specifications 🔅

size: 350 x 270 см CONSISTS OF 7 PANELS EACH PANEL IS 50 CM WIDE total square meters: 9,50 m2

You can also order this mural with your own custom SIZES. MEASURE YOUR WALL DIMENSIONS AND ADD AN ADDITIONAL 5 cm to the width and height for the best fit.