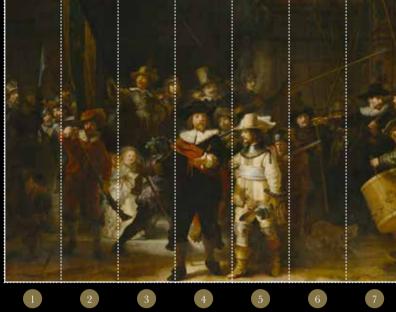

# NACHTWACHT

Art nr: 8021

SPECIFICATIONS

size: 350 x 270 см consists of 7 panels each panel is 50 cm wide total square meters: 9,50 m2