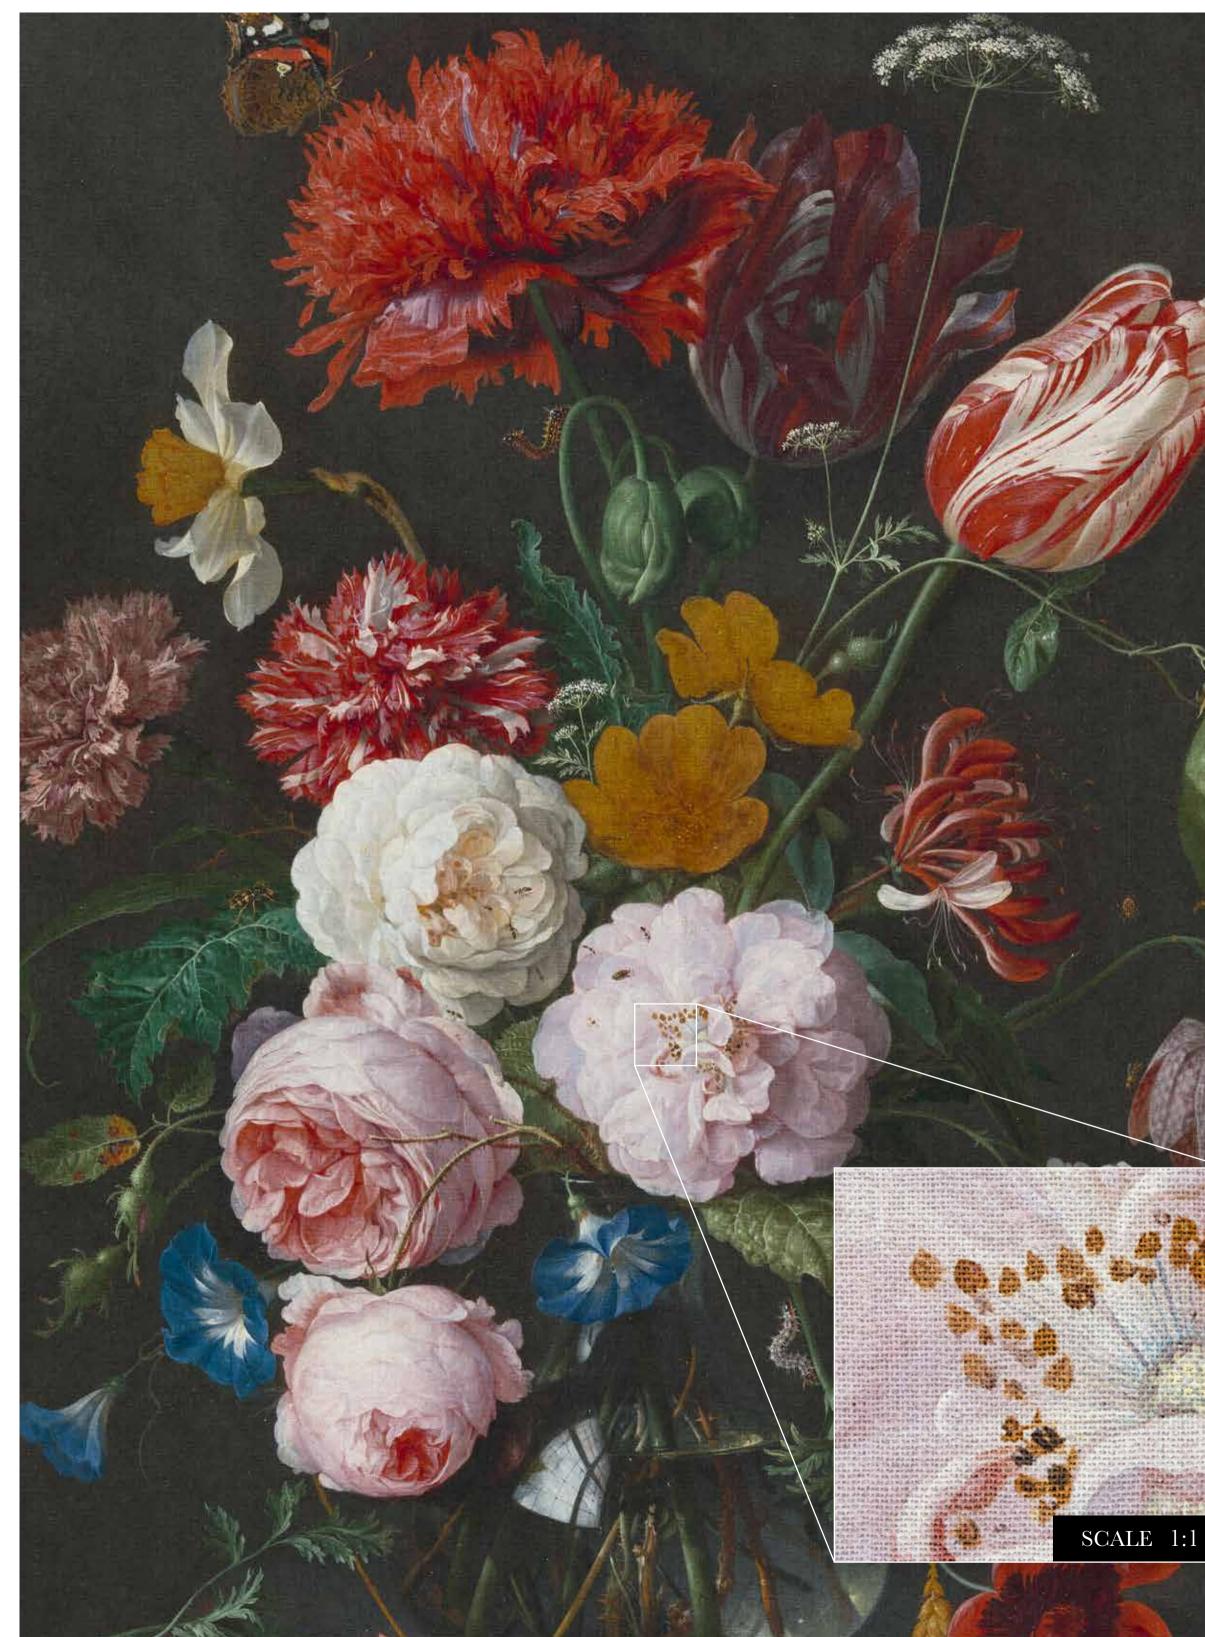

# STILL LIFE WITH FLOWERS

### Art nr: 8026

## Specifications 🔅

size: 200 x 270 см CONSISTS OF 4 PANELS EACH PANEL IS 50 CM WIDE total square meters: 5,45 m2