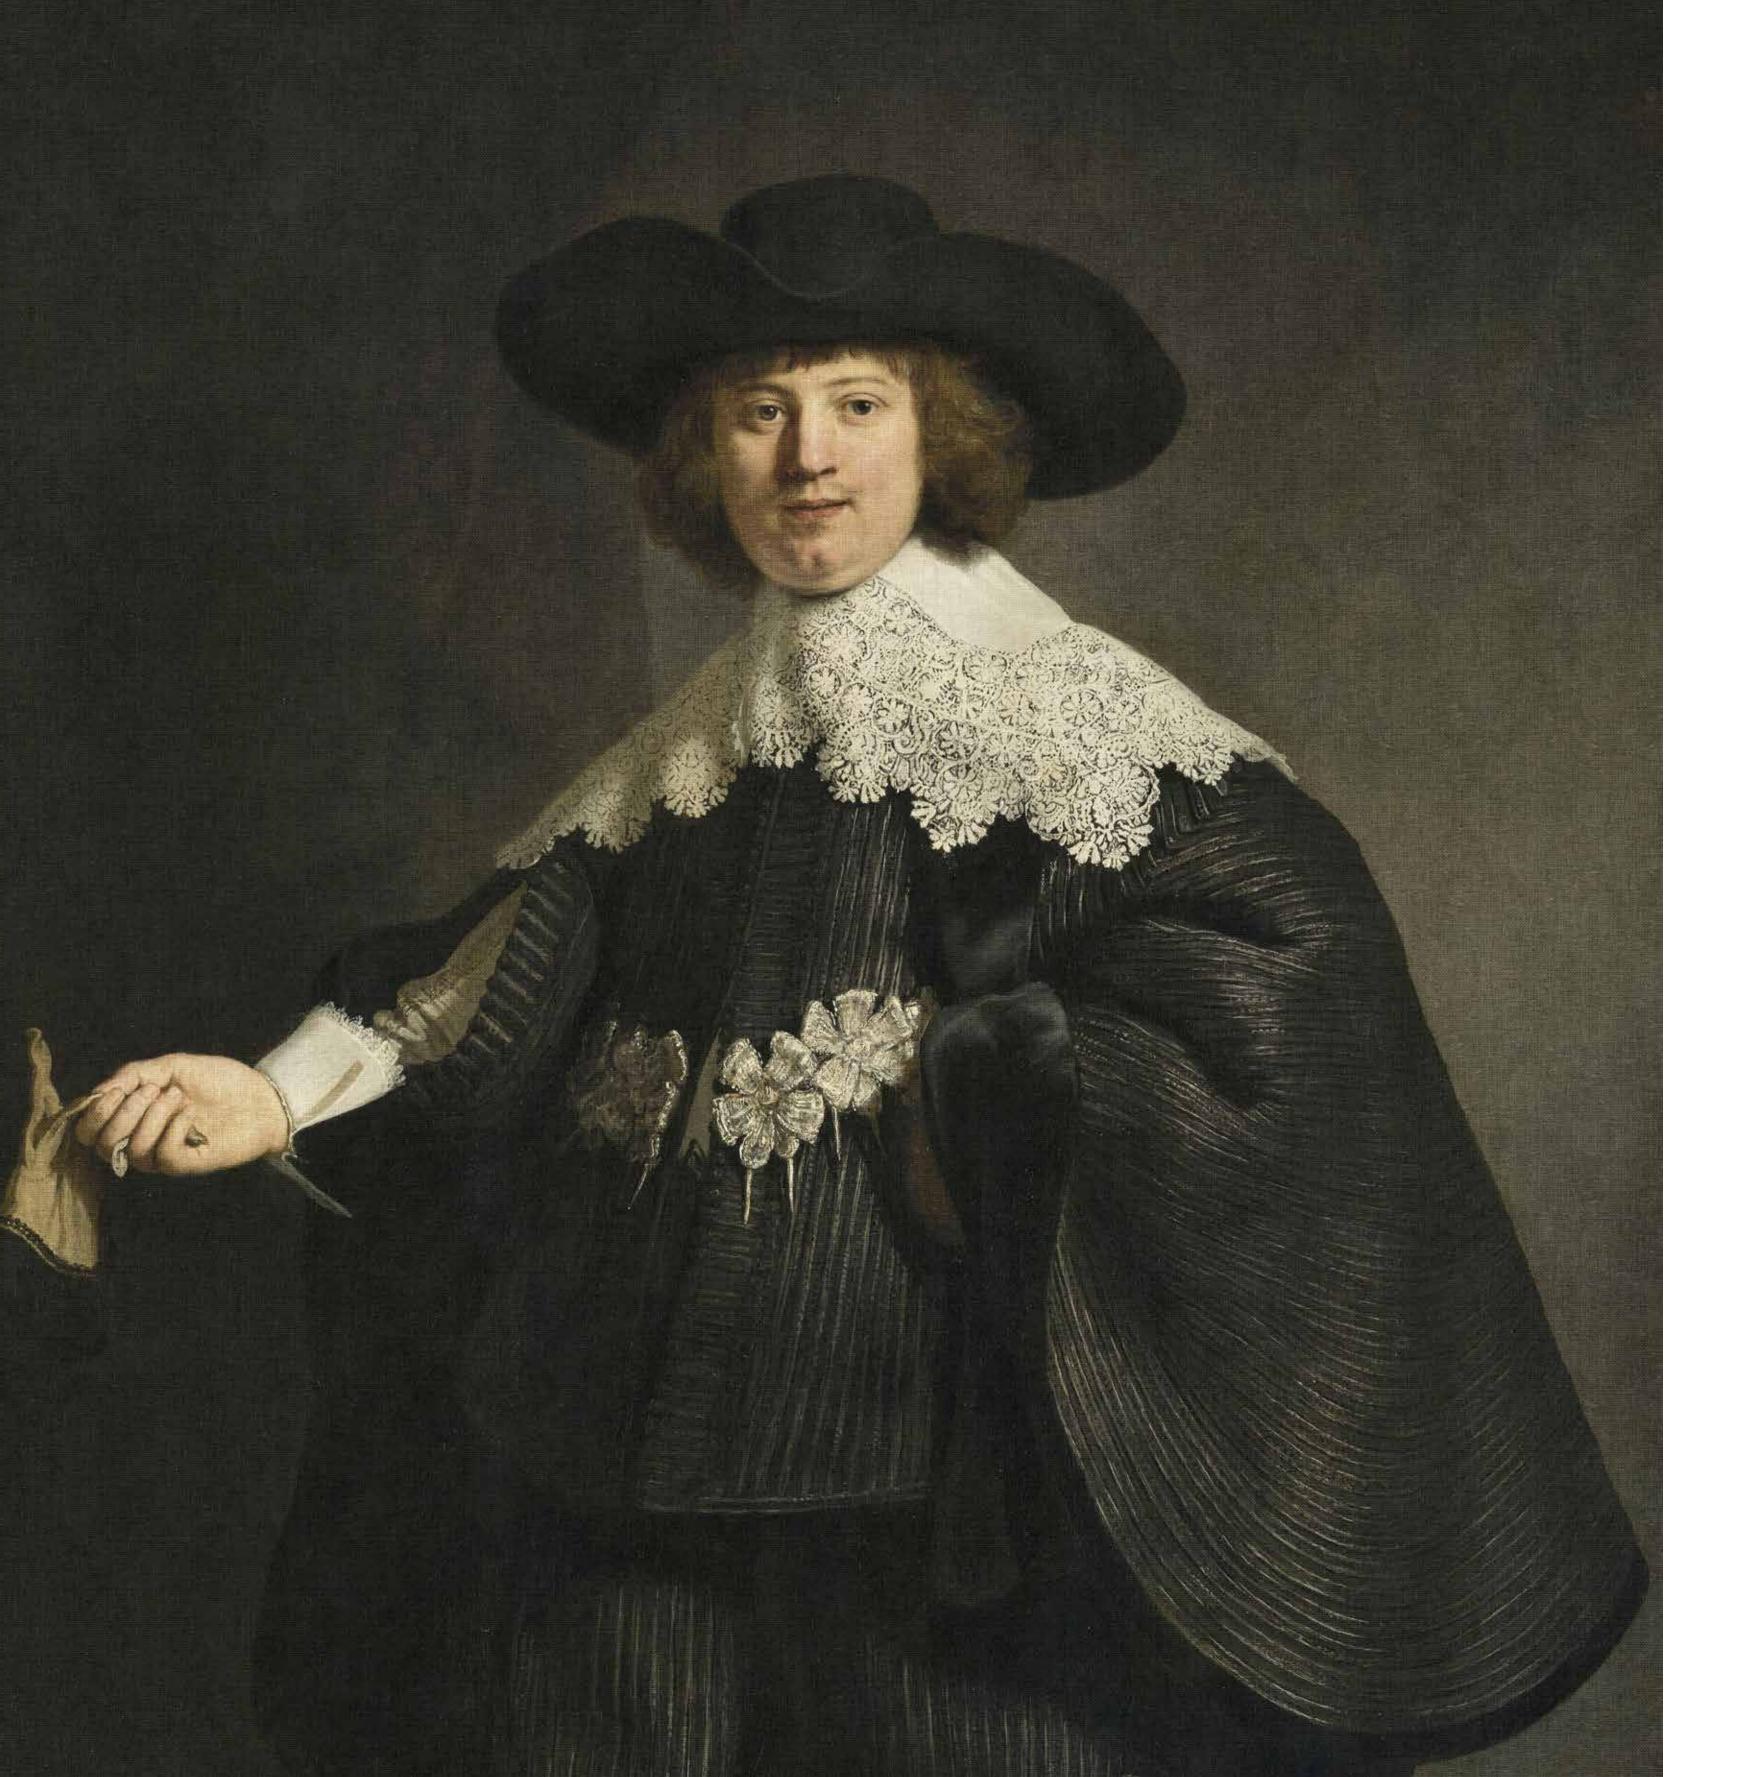

# Portrait of Marten Soolmans

### Art nr: 8020

size: 150 x 270 см CONSISTS OF 3 PANELS each panel is 50 cm wide total square meters: 4,10 m2