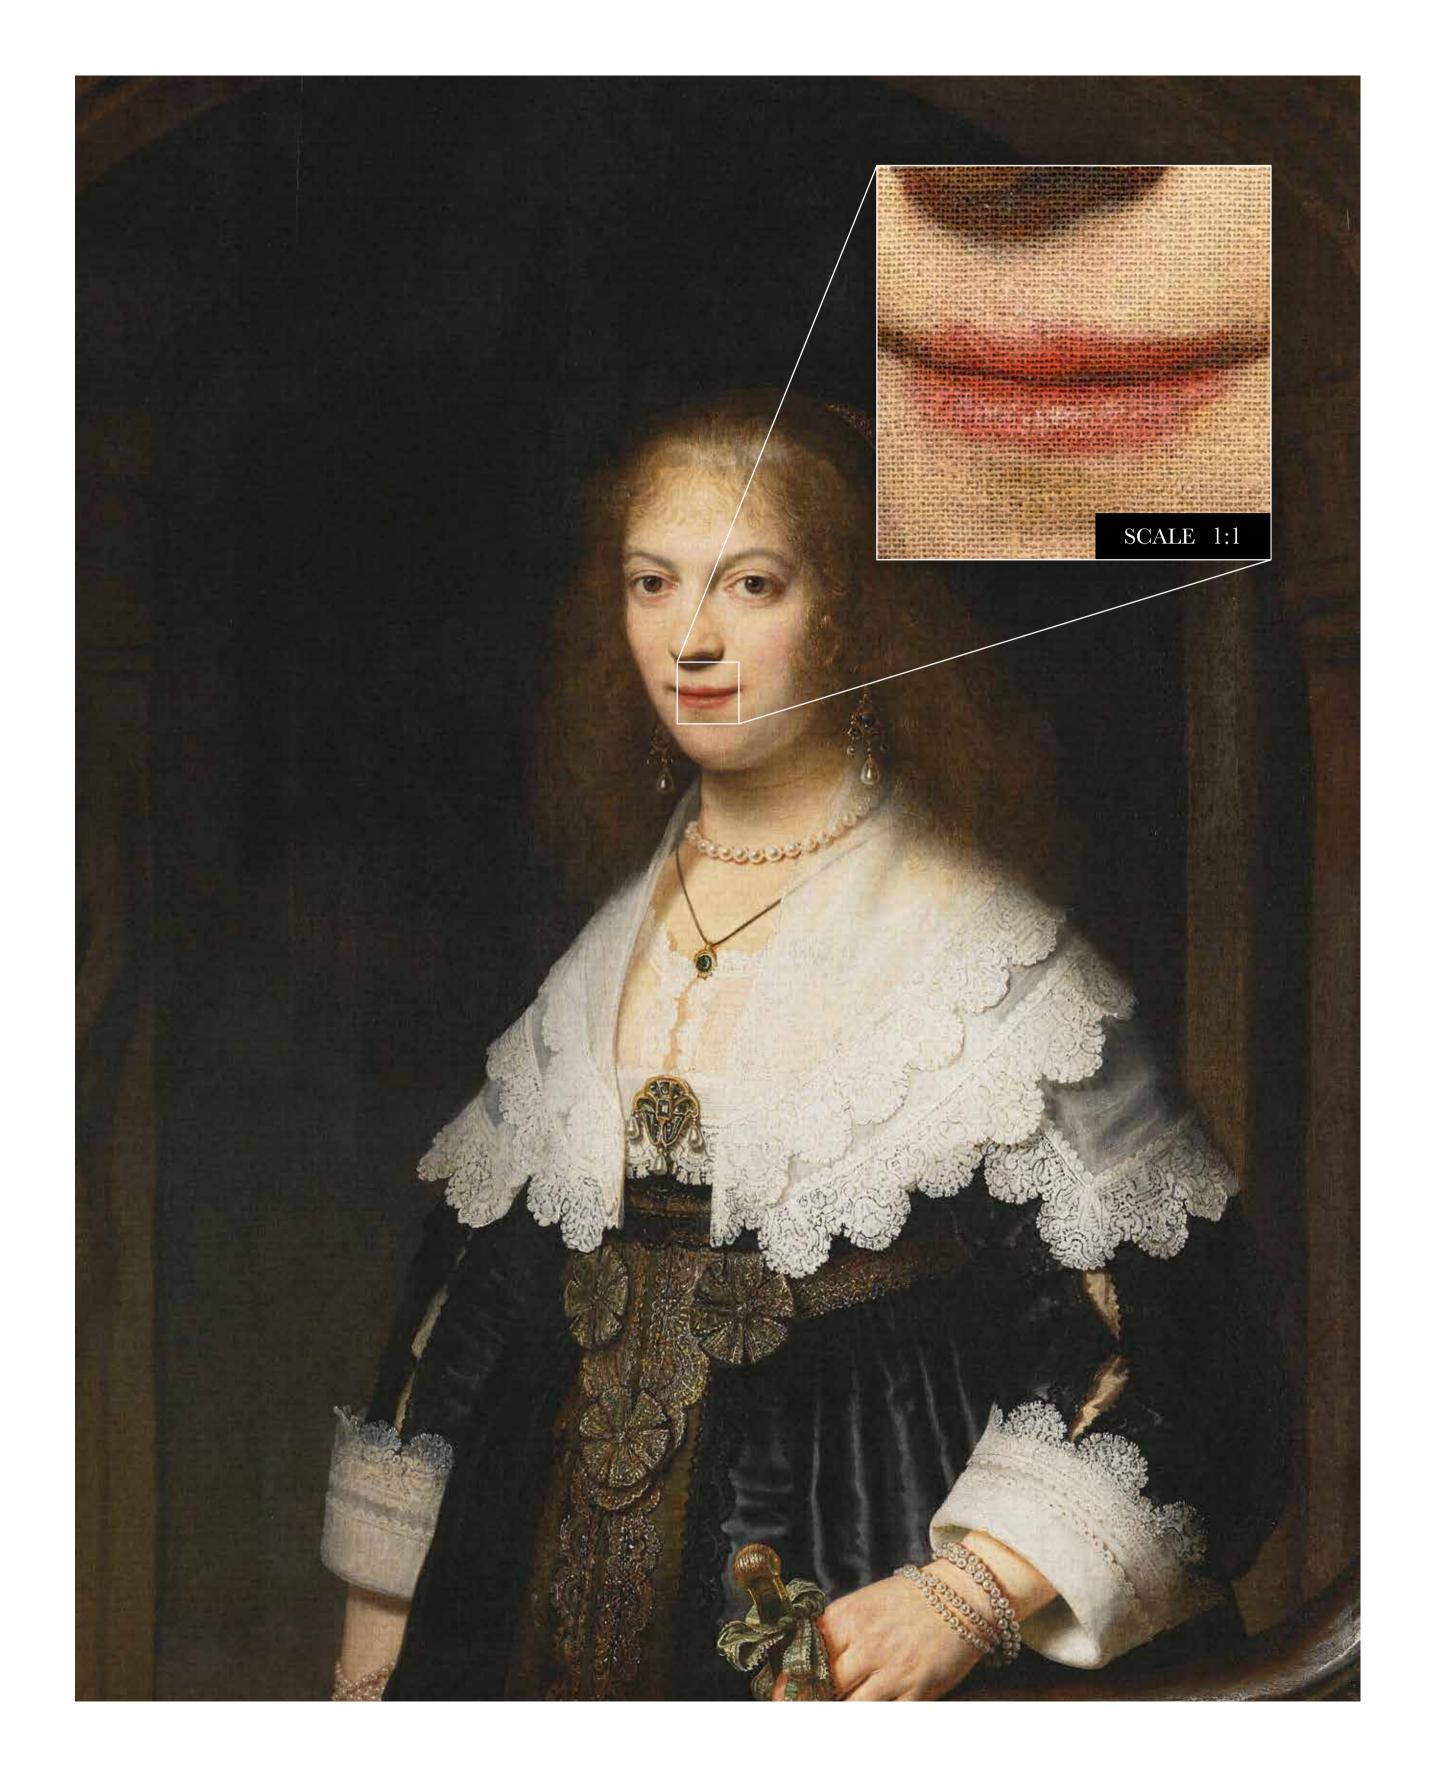

# Portrait of Marten Soolmans

### Art nr: 8020

size: 150 x 270 см CONSISTS OF 3 PANELS each panel is 50 cm wide total square meters: 4,10 m2