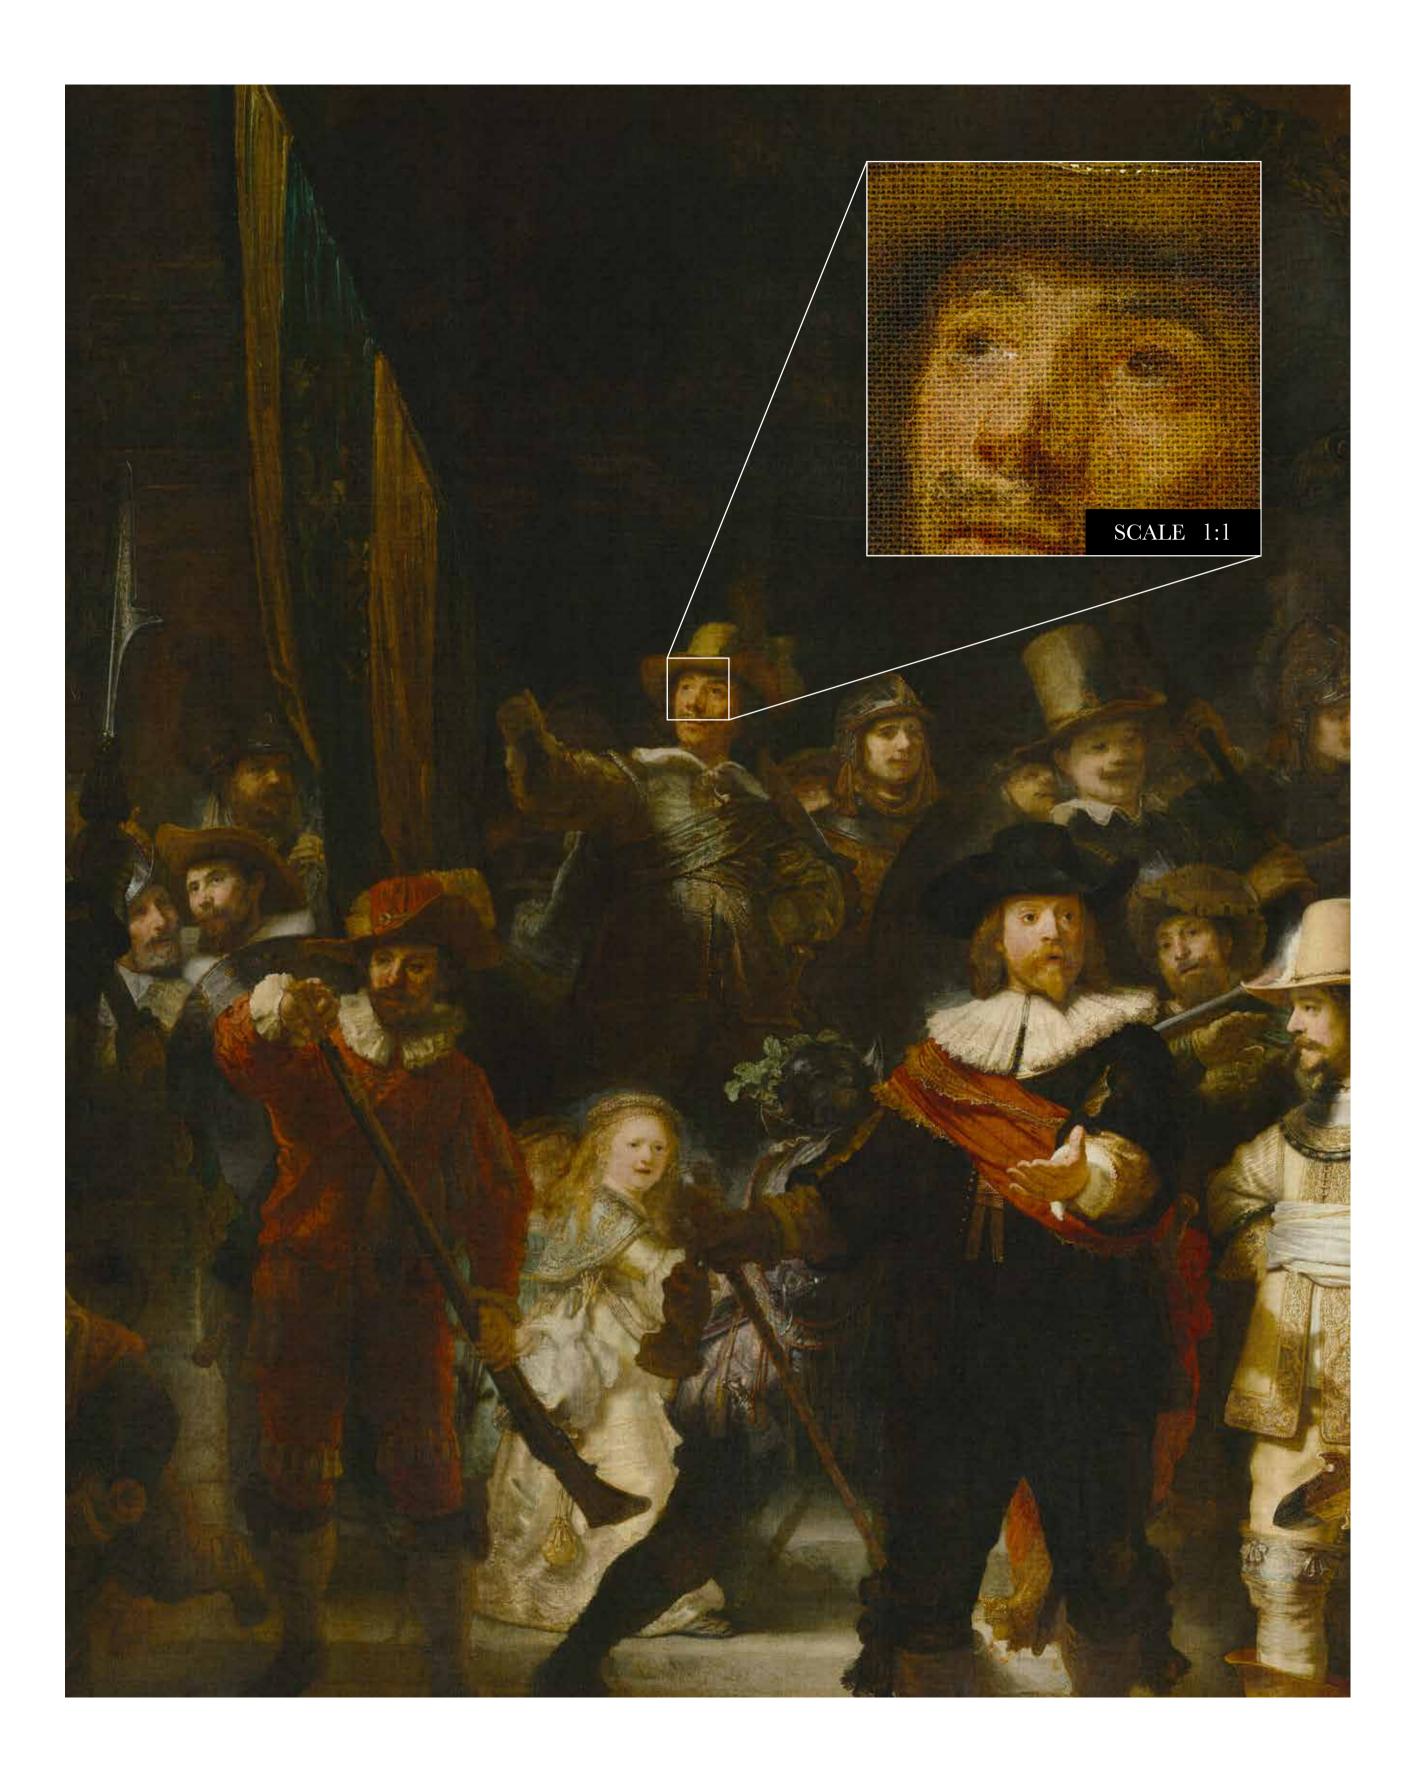

# NACHTWACHT

Art nr: 8021

SPECIFICATIONS

size: 350 x 270 см consists of 7 panels each panel is 50 cm wide total square meters: 9,50 m2