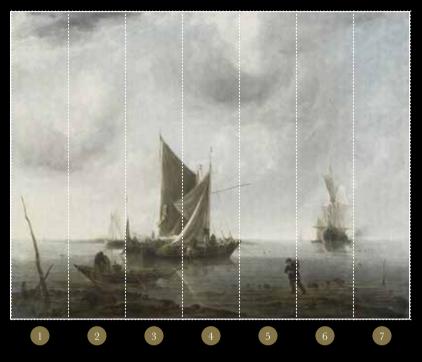

# Anchored ships

### Art nr: 8002

# Specifications 🔅

size: 350 x 270 см CONSISTS OF 7 PANELS each drop is 50 cm wide total square meters: 9,50m2