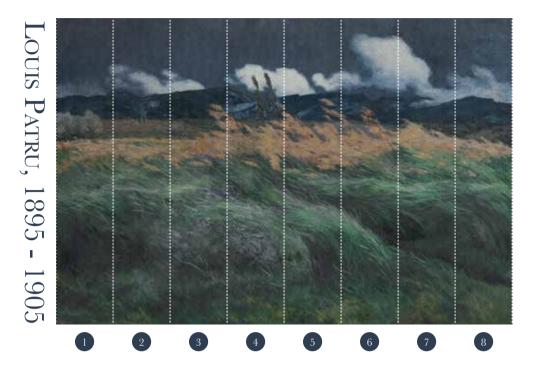

### Approaching thunderstorm

#### Art nr: 8032

Specifications 🔅

size: 450 x 270 см consists of 9 panels EACH PANEL IS 50 CM WIDE total square meters: 12,20 m2

You can also order this mural with your own custom SIZES. MEASURE YOUR WALL DIMENSIONS AND ADD AN ADDITIONAL 5 cm to the width and height for the best fit.