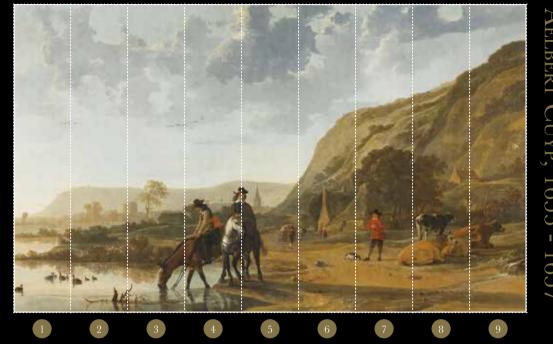

### RIVER LANDSCAPE WITH HORSEMAN

### Art nr: 8028

size: 450 x 270 см CONSISTS OF 9 PANELS each panel is 50 cm wide total square meters: 12,20 m2