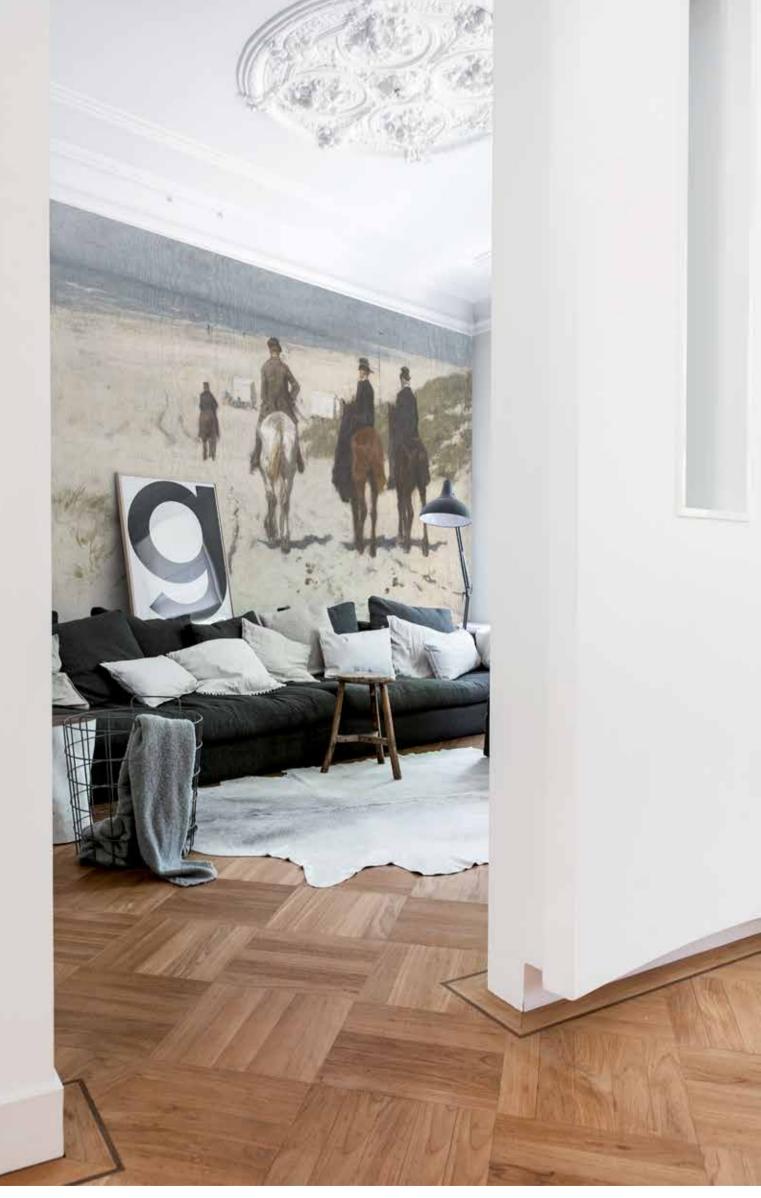

# MORNING RIDE

### Art nr: 8016

Specifications 🔅

size: 450 x 270 см consists of 9 panels EACH PANEL IS 50 CM WIDE TOTAL SQUARE METERS: 12,20 M2

You can also order this mural with your own custom SIZES. MEASURE YOUR WALL DIMENSIONS AND ADD AN ADDITIONAL 5 cm to the width and height for the best fit.