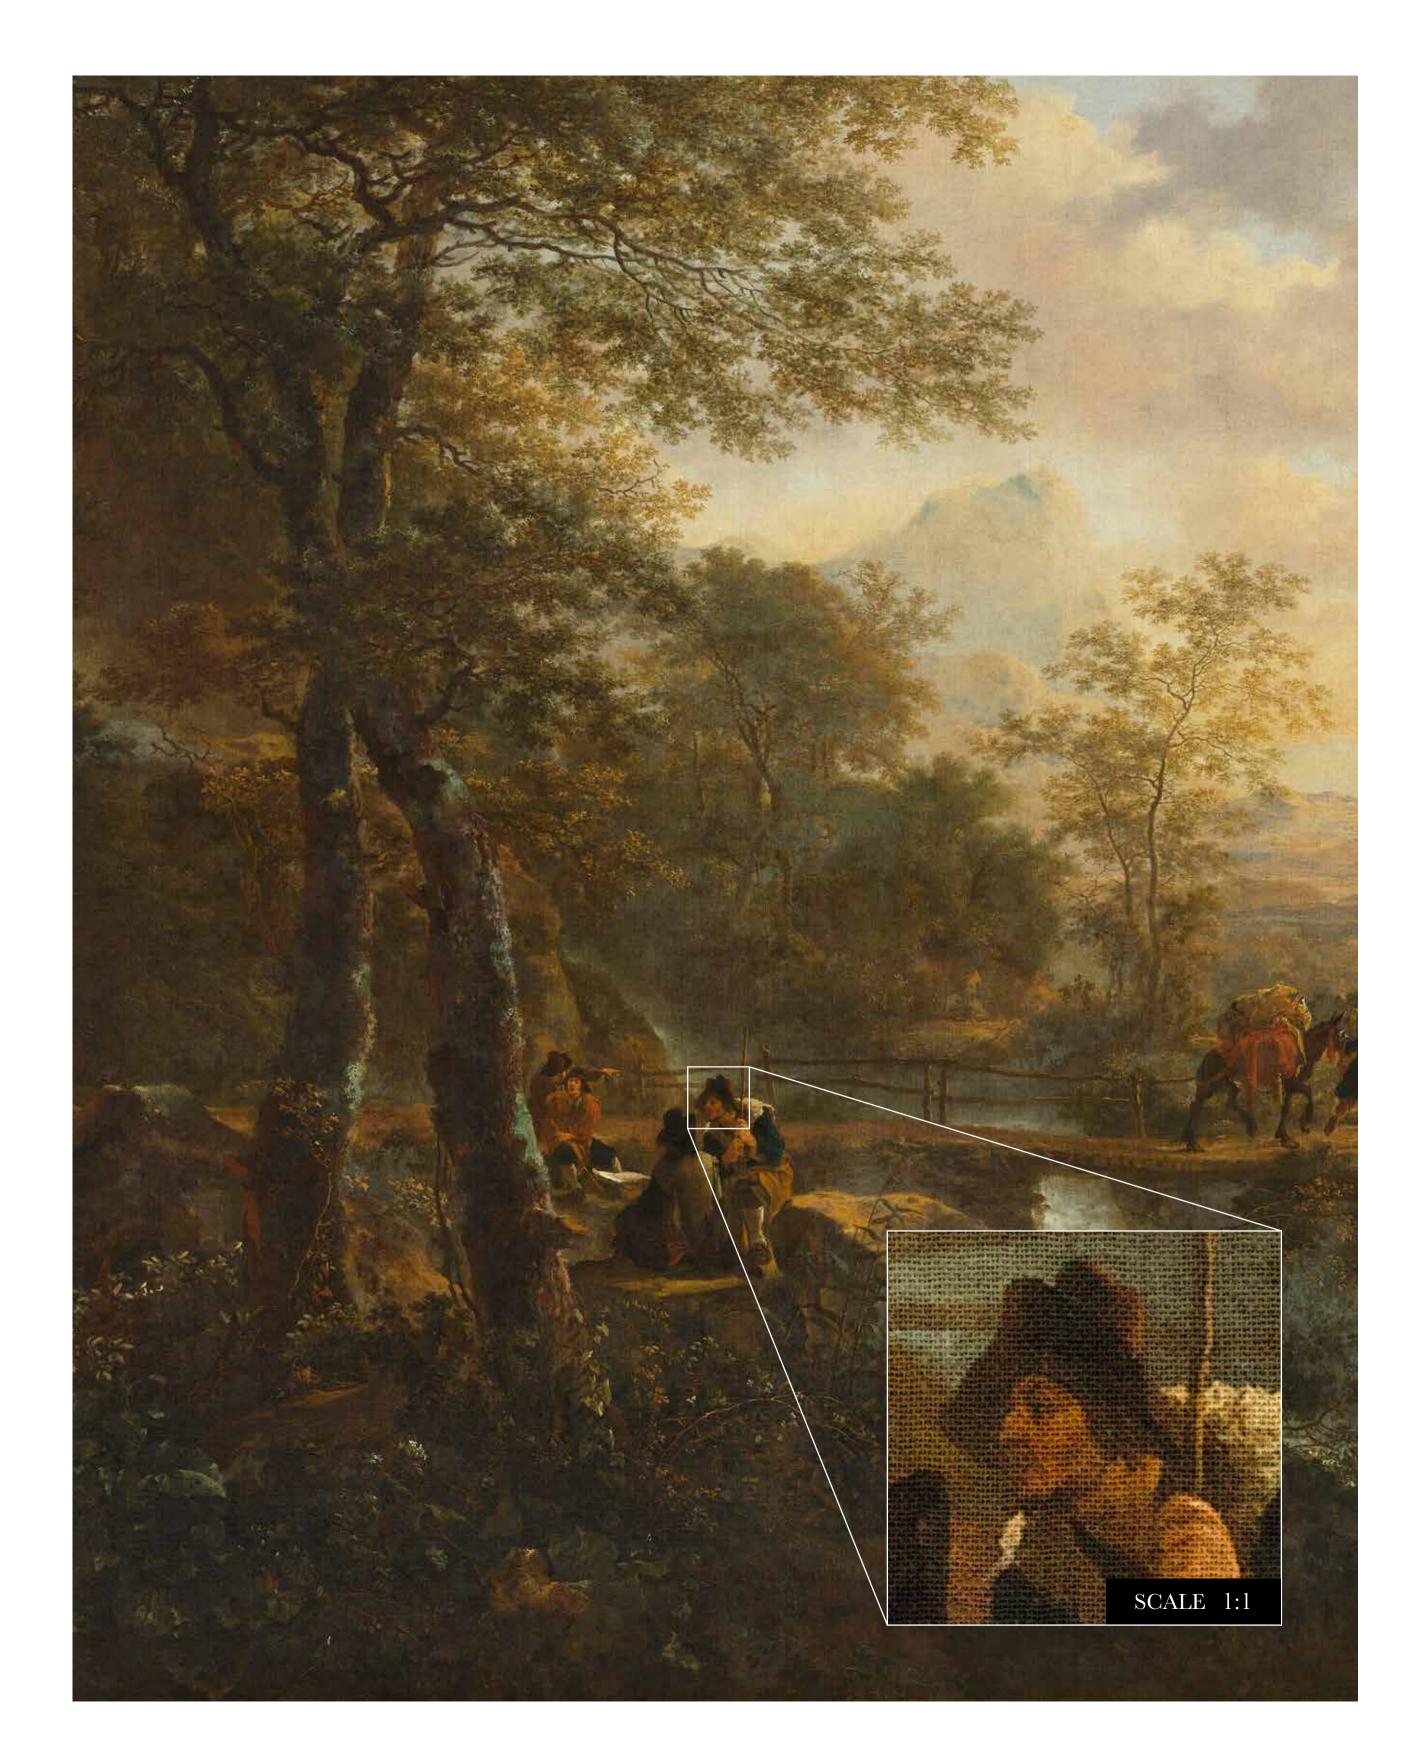

# Forest

### Art nr: 8010

Specifications 🔅

size: 350 x 270 см CONSISTS OF 7 PANELS each panel is 50 cm wide total square meters: 9,50 m2

## Art nr: 8027

SPECIFICATIONS

size: 350 x 270 cm consists of 7 panels each panel is 50 cm wide total square meters: 9,50 m2