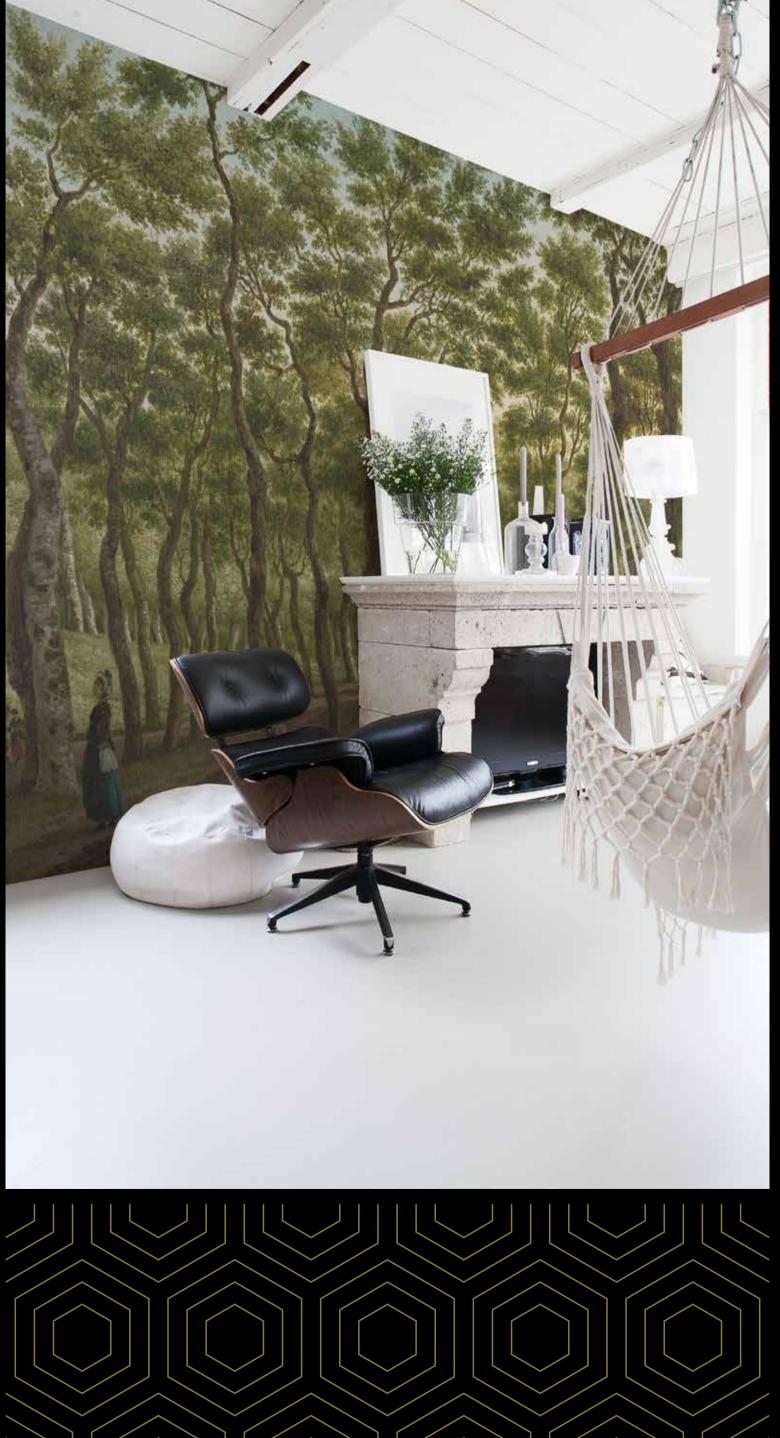

# Bringing back history

The Painted Memories mural collection brings beautiful Dutch landscape, flower and portrait paintings back to life, giving you the opportunity to add any of these pieces of history to your wall. Each mural that is presented in this book has an added textile effect to give it just a bit more realisme and charm.

In this book there are 33 beautiful and uniquely satisfying wallpaper murals to choose from, which are also all customizable with your own sizes.

**Do you prefer your paintings in a frame?** 

At the back of this book there is also an option to choose any of the references that we have available and frame them like a actual painting. Just choose the reference you like, including the provided size, background and frame, and we can print the paintings as wallpaper, but with a frame.