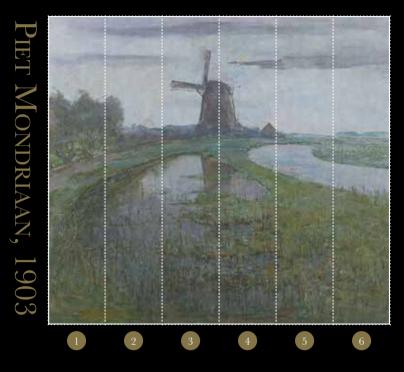

# THE WINDMILL

### Art nr: 8023

SPECIFICATIONS

size: 350 x 270 cm consists of 7 panels each panel is 50 cm wide total square meters: 9,50 m2