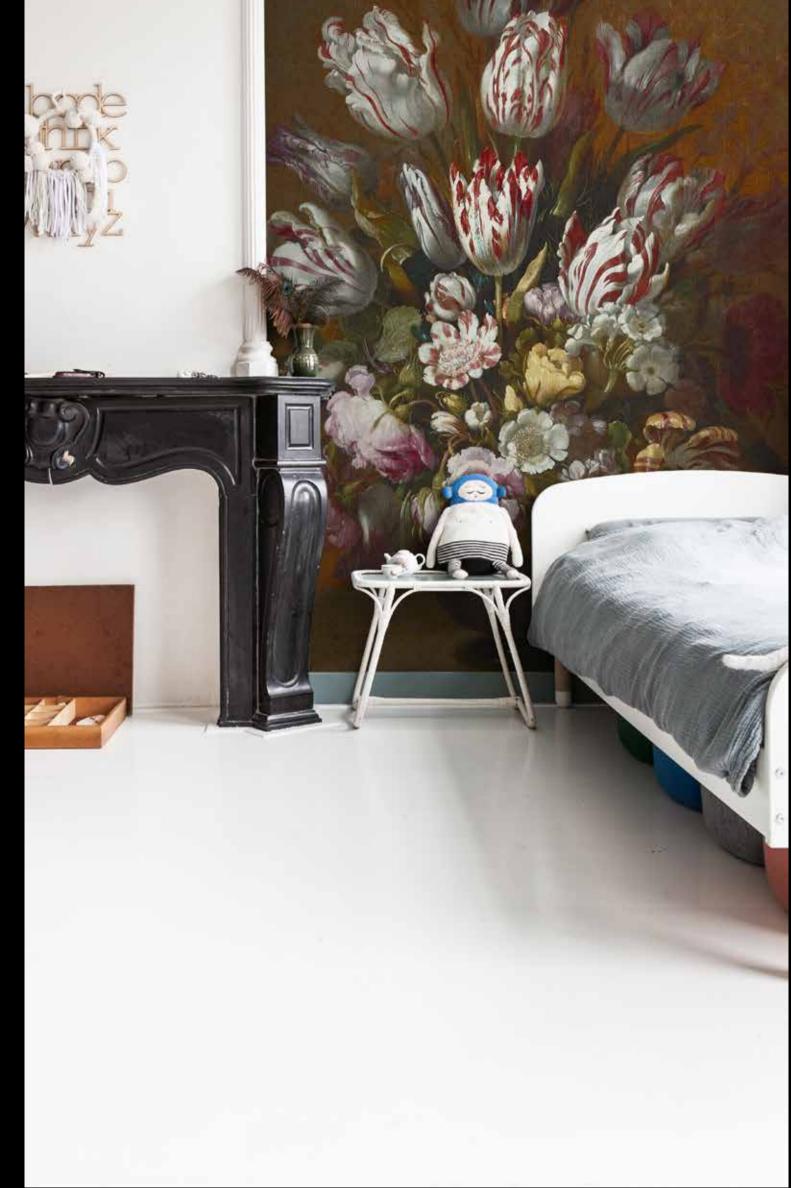

# Bringing back history

The Painted Memories mural collection brings beautiful Dutch landscape, flower and portrait paintings back to life, giving you the opportunity to add any of these pieces of history to your wall. Each mural that is presented in this book has an added textile effect to give it just a bit more realisme and charm.

In this book there are 33 beautiful and uniquely satisfying wallpaper murals to choose from, which are also all customizable with your own sizes.

**Do you prefer your paintings in a frame?** 

At the back of this book there is also an option to choose any of the references that we have available and frame them like a actual painting. Just choose the reference you like, including the provided size, background and frame, and we can print the paintings as wallpaper, but with a frame.

# Mural specifications

- Non-woven backing
- All our wallpapers are certified with the BS1, d0 (European) fire certification
- Washable surface
- Excellent image quality and light fastness
- 100% non-pvc substrate
- No minimum order required
- Extra varnishing for greater durability
- Dimensionally stable without stretching or shrinking.
- Can be removed in a dry condition for redecoration, provided the appropriate paste has been used
- 50 cm wide panel width