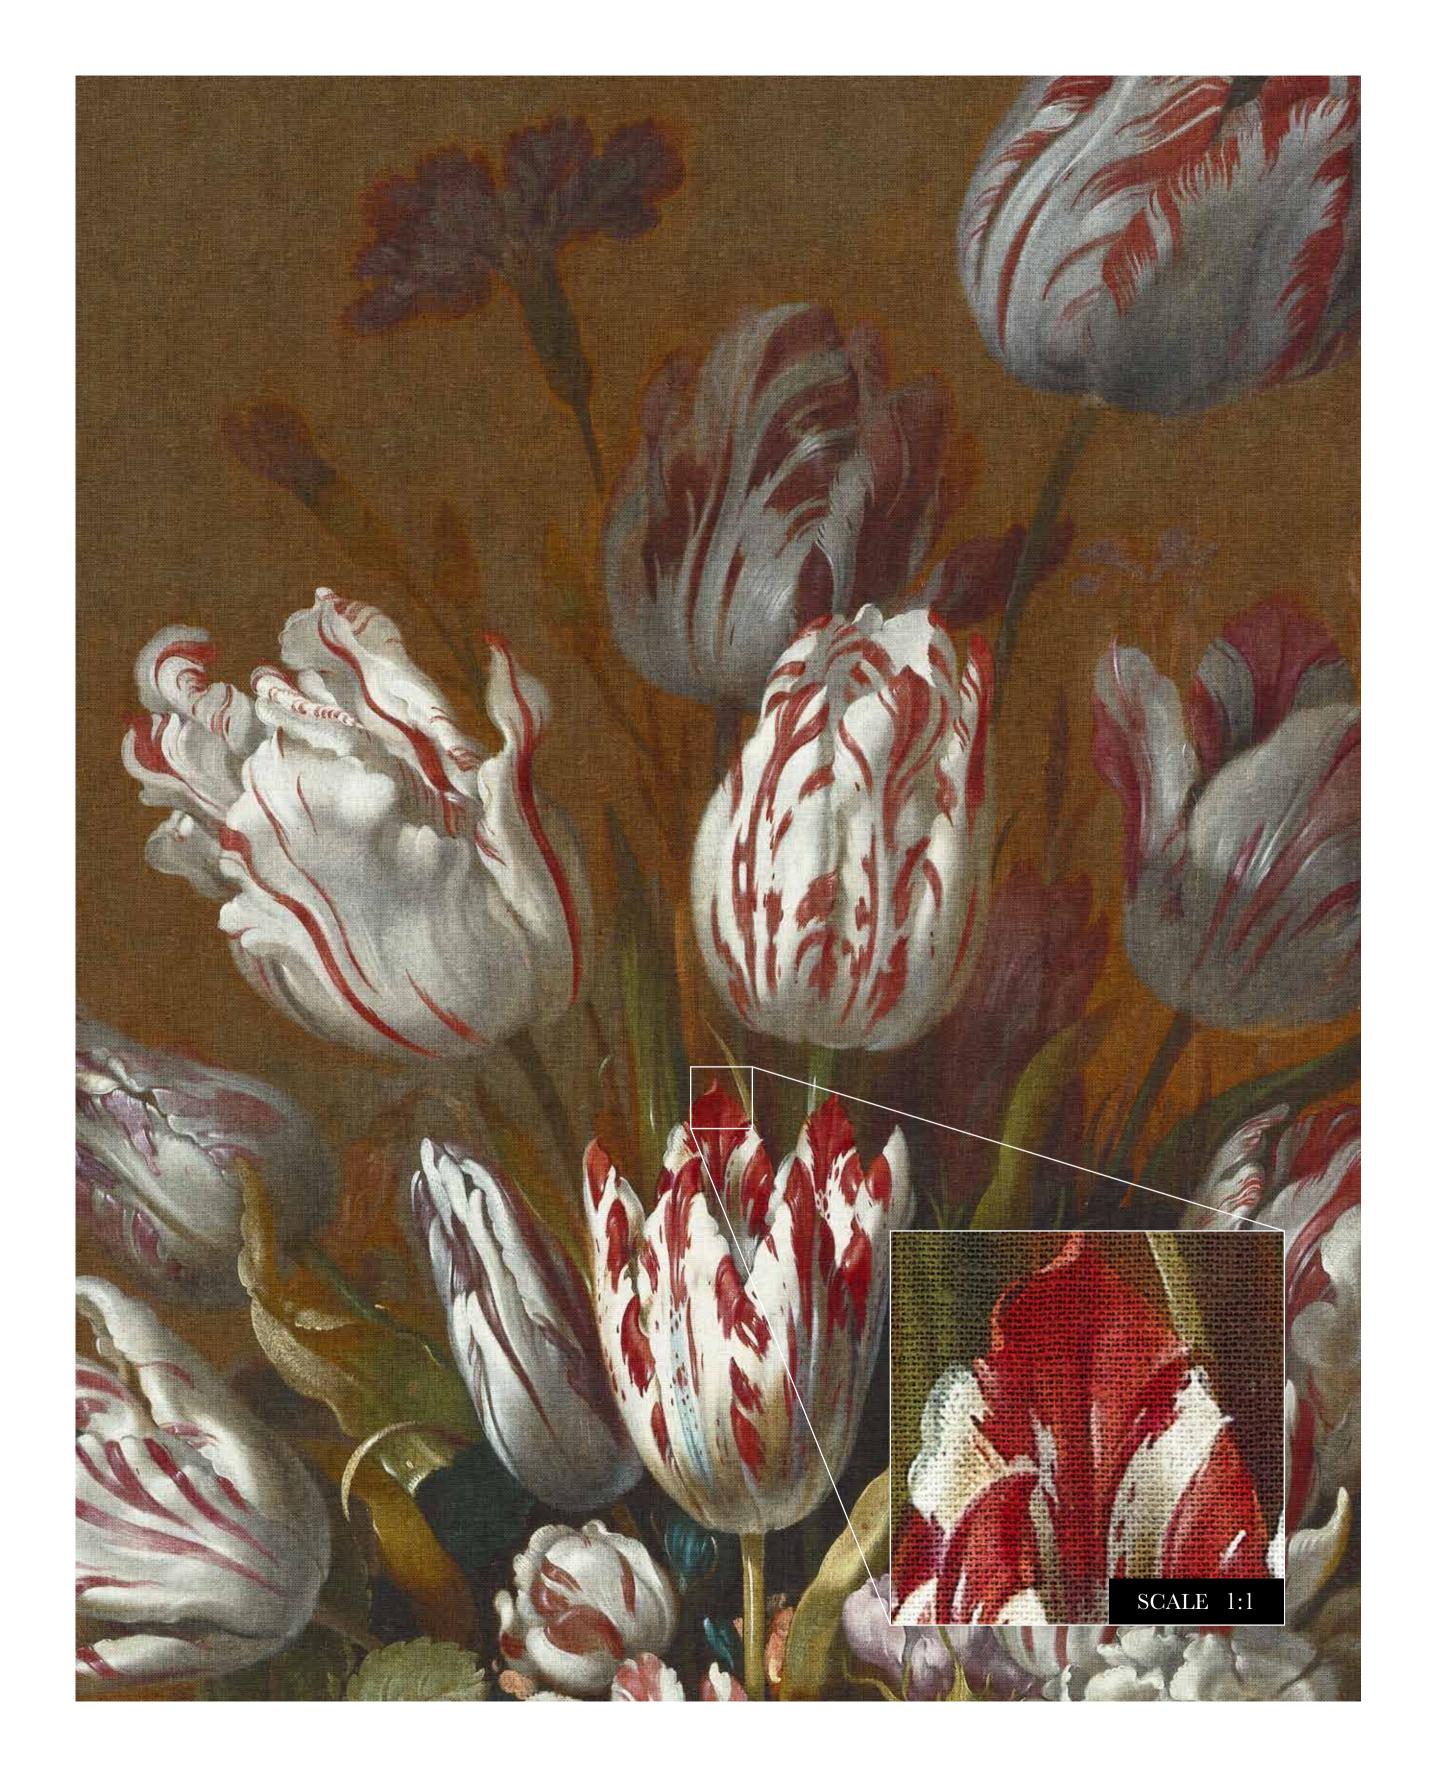

# STILL LIFE WITH FLOWERS

### Art nr: 8026

## Specifications 🔅

size: 200 x 270 см CONSISTS OF 4 PANELS EACH PANEL IS 50 CM WIDE total square meters: 5,45 m2