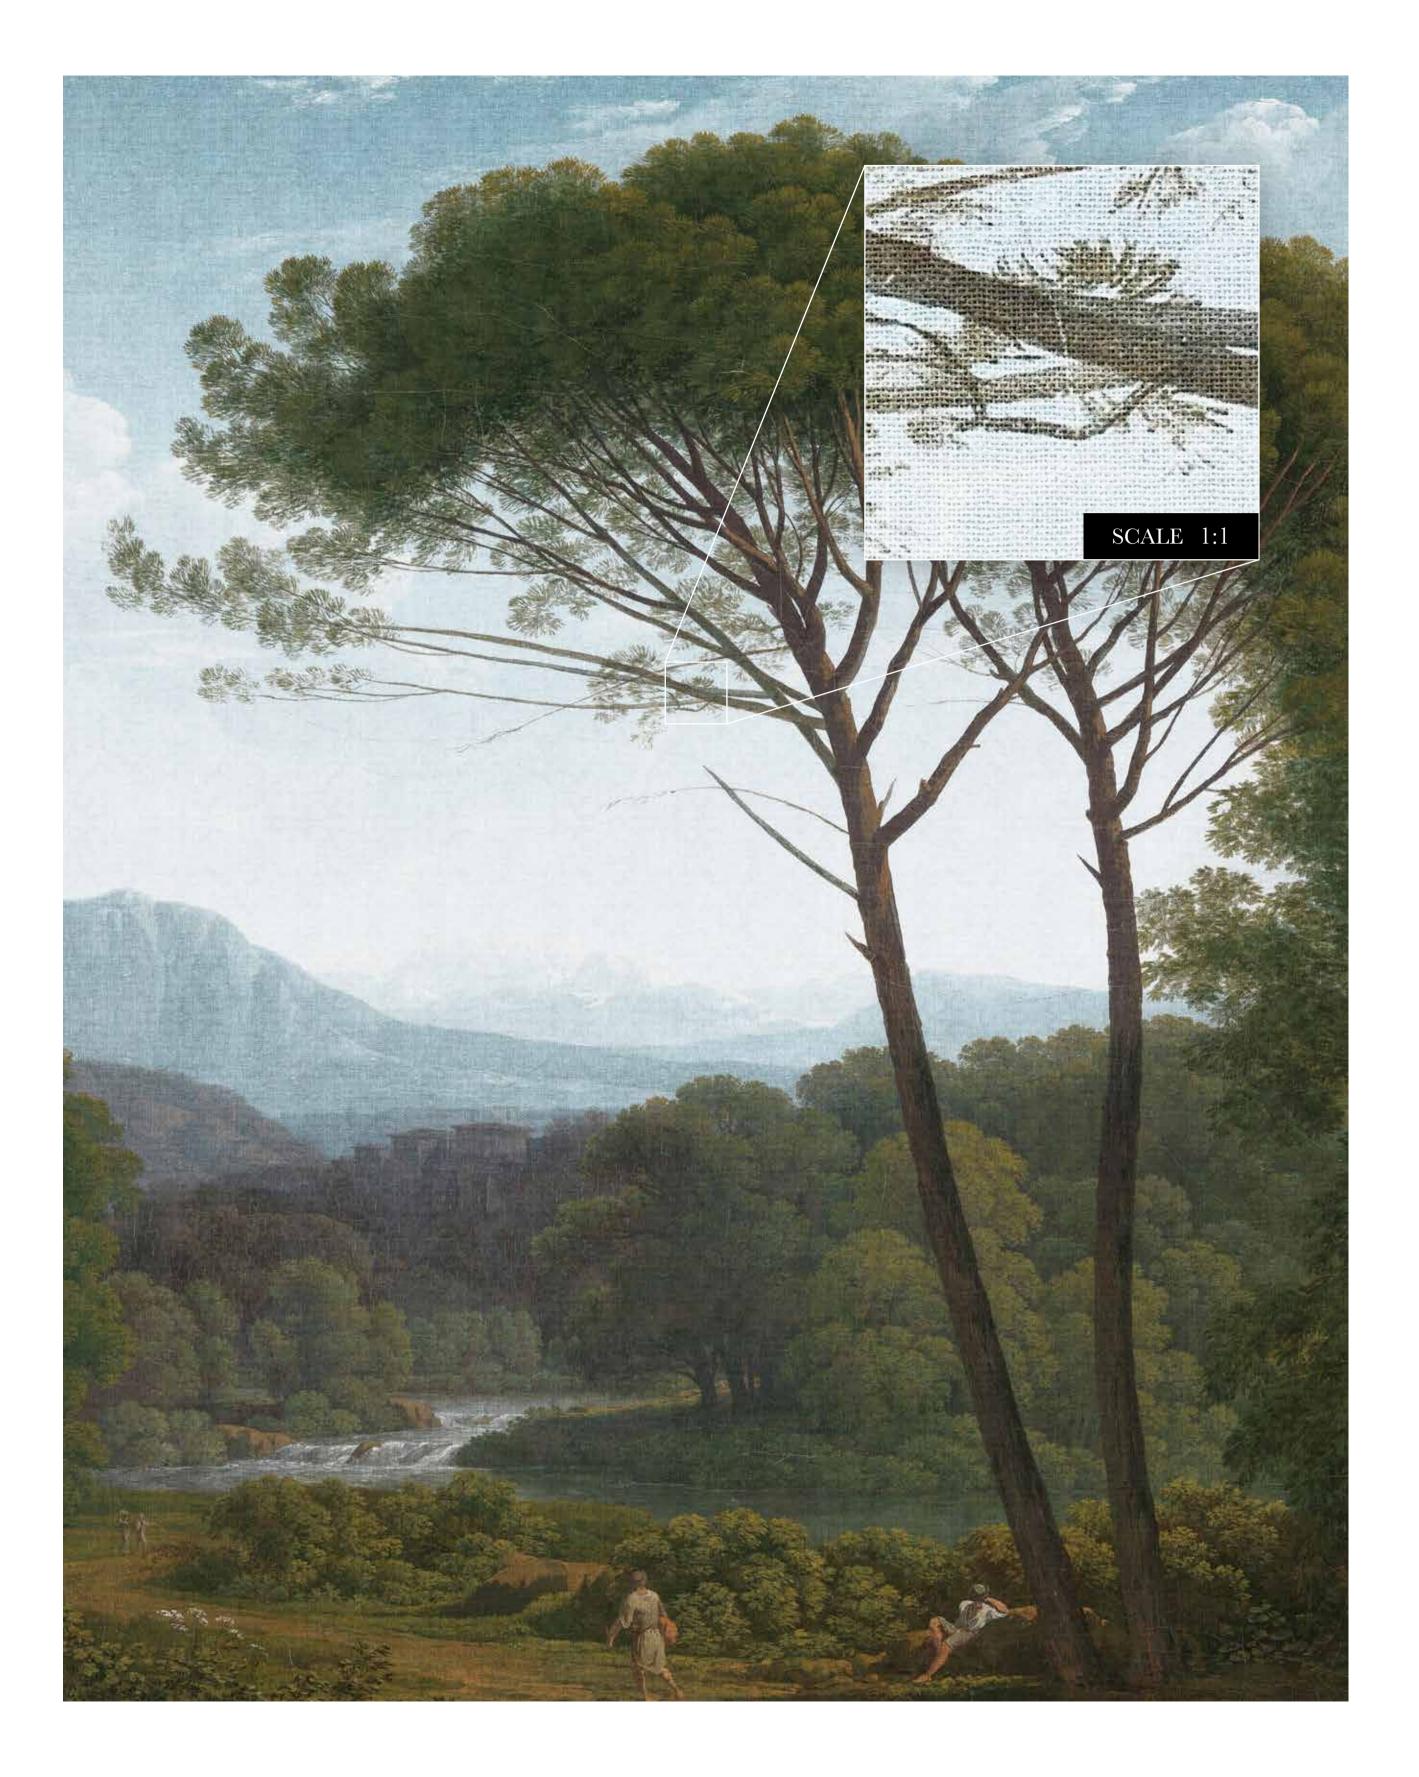

# ITALIAN LANDSCAPE

Art nr: 8009

SPECIFICATIONS

size: 350 x 270 cm consists of 7 panels each panel is 50 cm wide total square meters: 9,50 m2