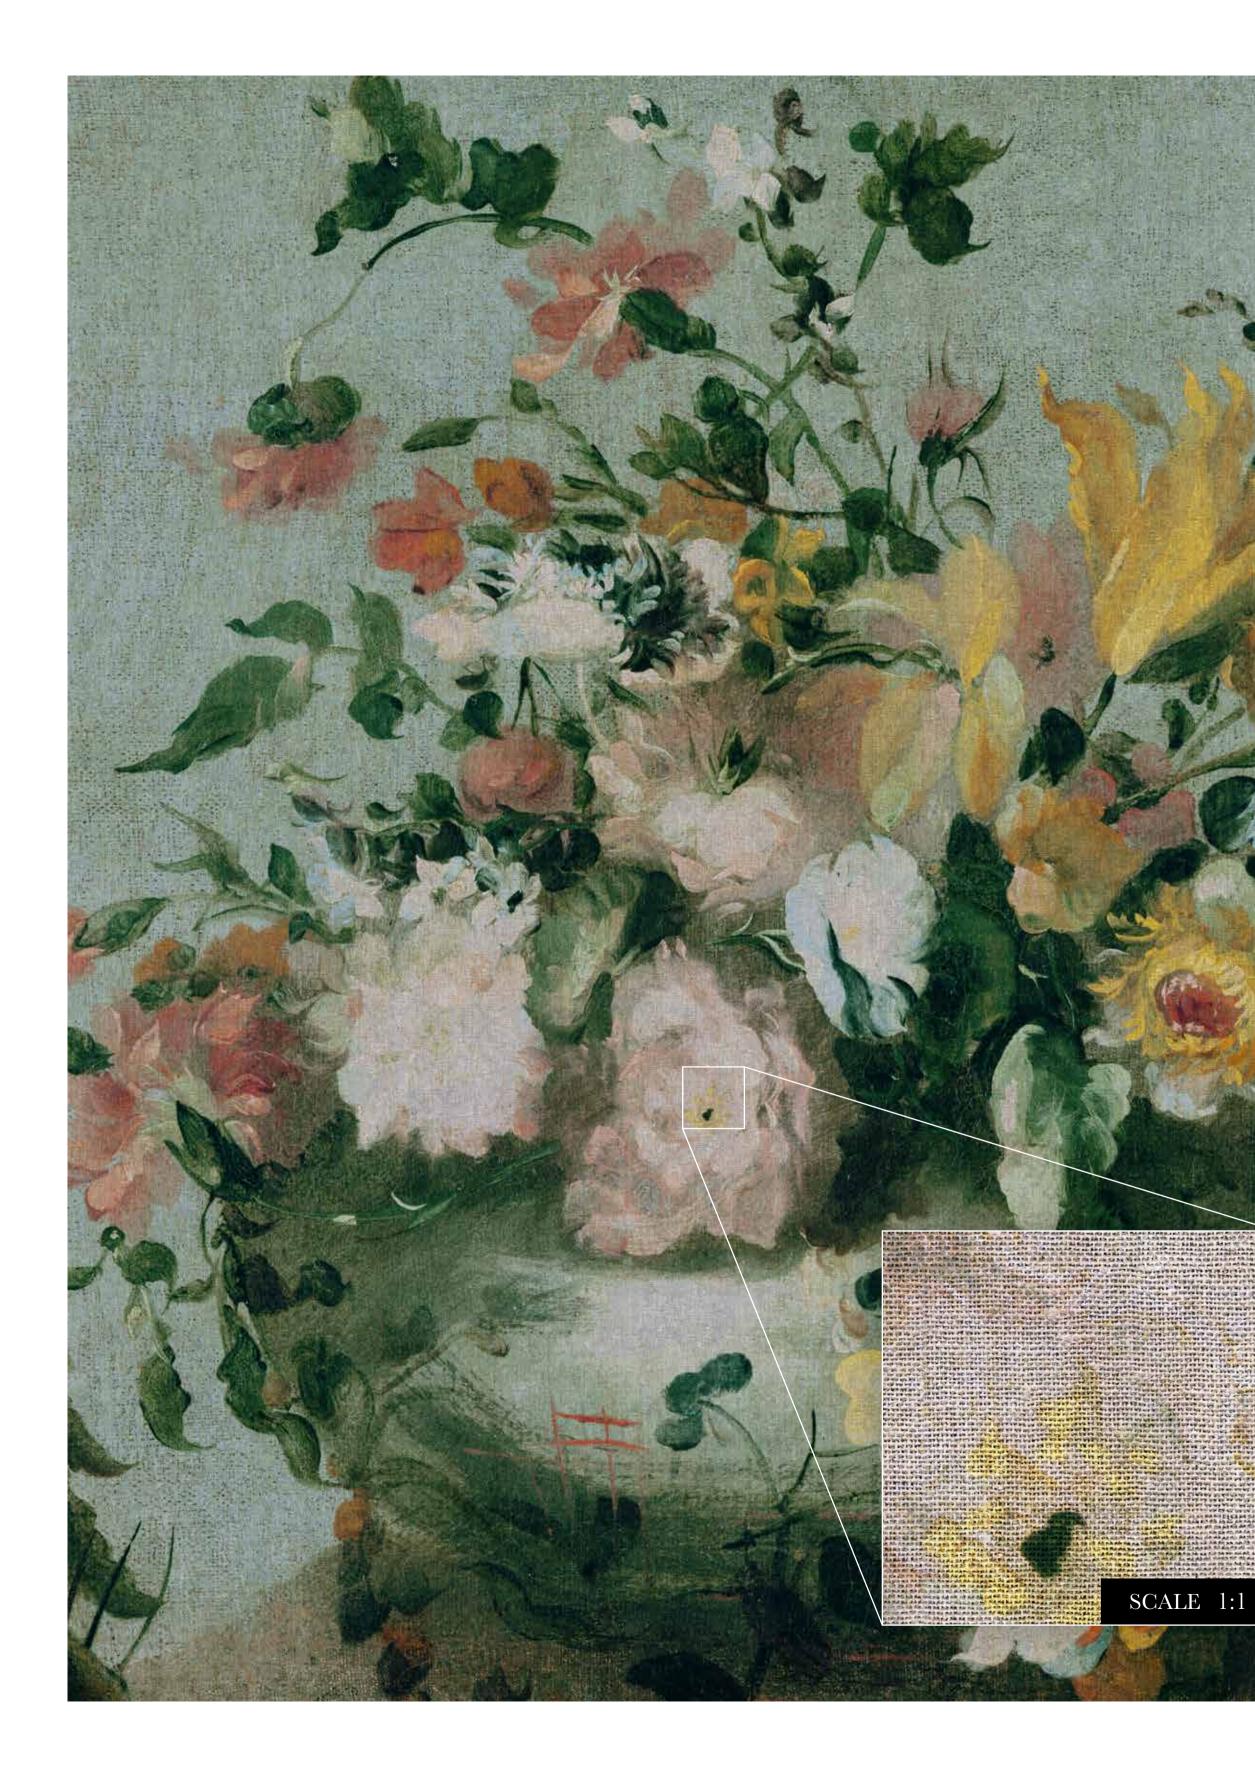

# FLOWERS

#### Art nr: 8006

Specifications 🔅

size: 400 x 270 см CONSISTS OF 8 PANELS EACH PANEL IS 50 CM WIDE total square meters: 10,85 m2

You can also order this mural with your own custom SIZES. MEASURE YOUR WALL DIMENSIONS AND ADD AN ADDITIONAL 5 cm to the width and height for the best fit.