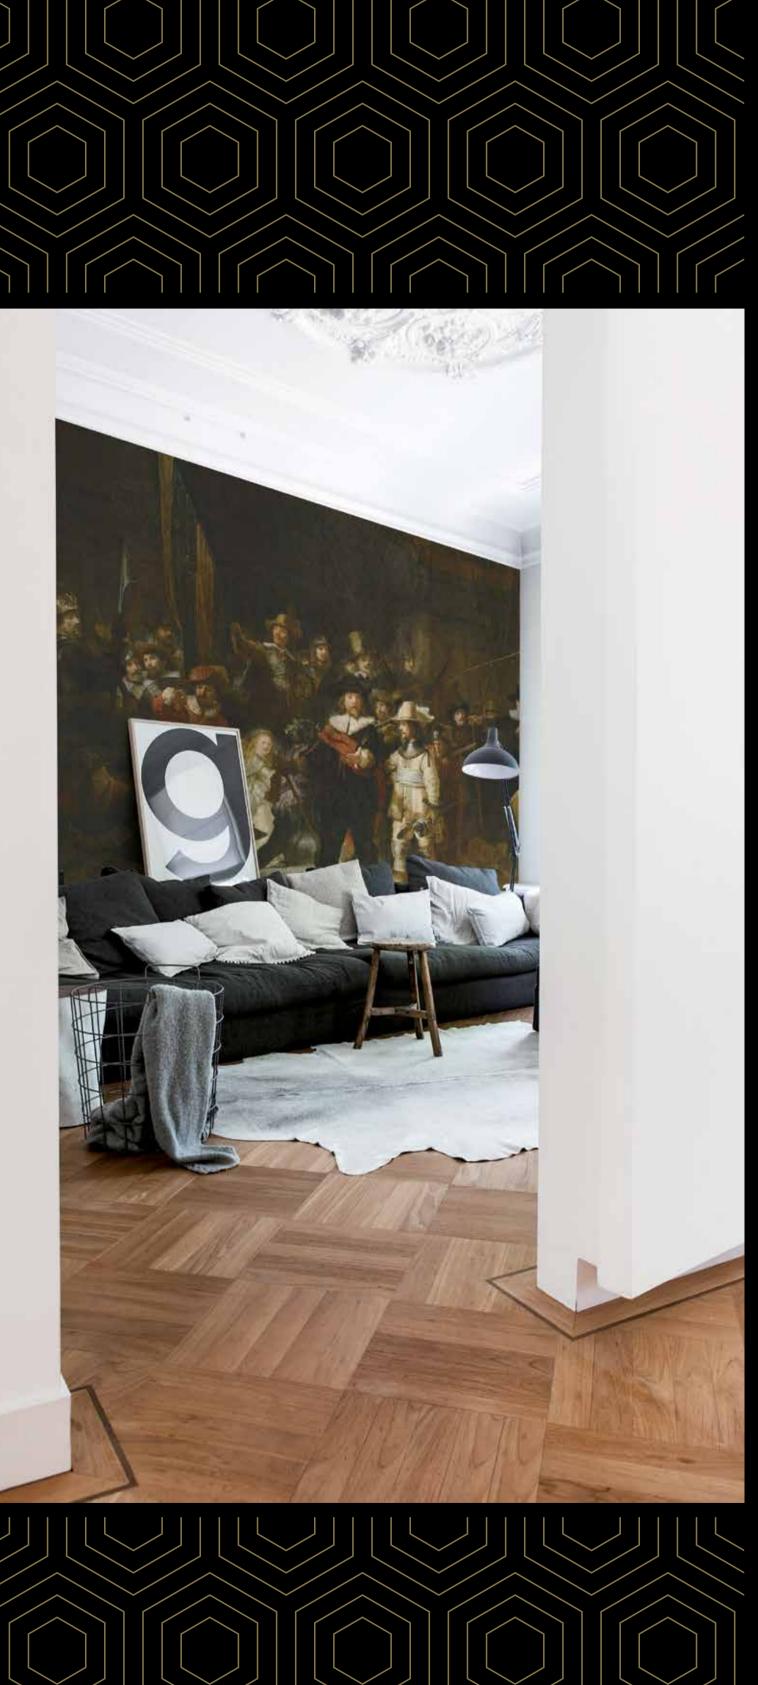

# Bringing back history

The Painted Memories mural collection brings beautiful Dutch landscape, flower and portrait paintings back to life, giving you the opportunity to add any of these pieces of history to your wall. Each mural that is presented in this book has an added textile effect to give it just a bit more realisme and charm.

In this book there are 33 beautiful and uniquely satisfying wallpaper murals to choose from, which are also all customizable with your own sizes.

**Do you prefer your paintings in a frame?** 

At the back of this book there is also an option to choose any of the references that we have available and frame them like a actual painting. Just choose the reference you like, including the provided size, background and frame, and we can print the paintings as wallpaper, but with a frame.

# NACHTWACHT

Art nr: 8021

SPECIFICATIONS

size: 350 x 270 см consists of 7 panels each panel is 50 cm wide total square meters: 9,50 m2