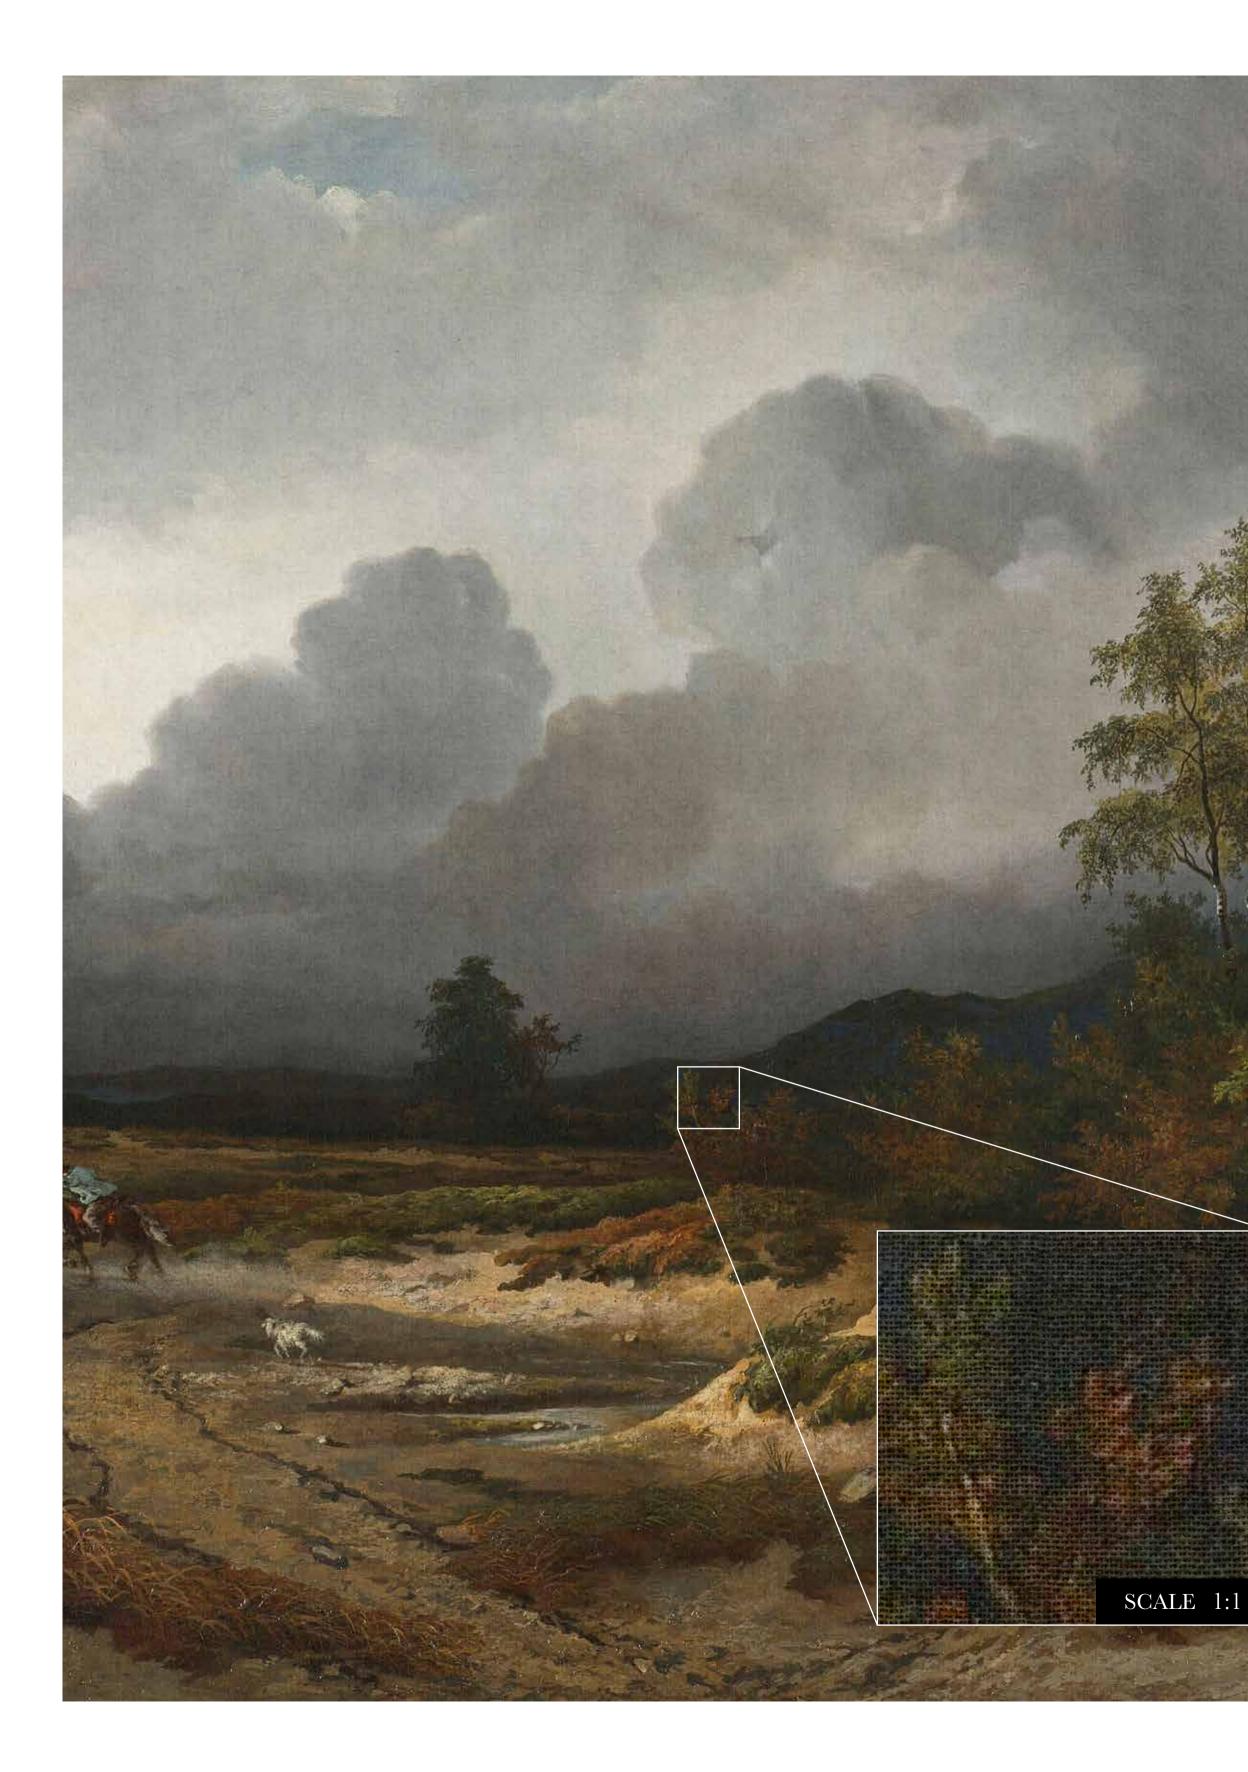

### Approaching thunderstorm

#### Art nr: 8032

Specifications 🔅

size: 450 x 270 см consists of 9 panels EACH PANEL IS 50 CM WIDE total square meters: 12,20 m2

You can also order this mural with your own custom SIZES. MEASURE YOUR WALL DIMENSIONS AND ADD AN ADDITIONAL 5 cm to the width and height for the best fit.