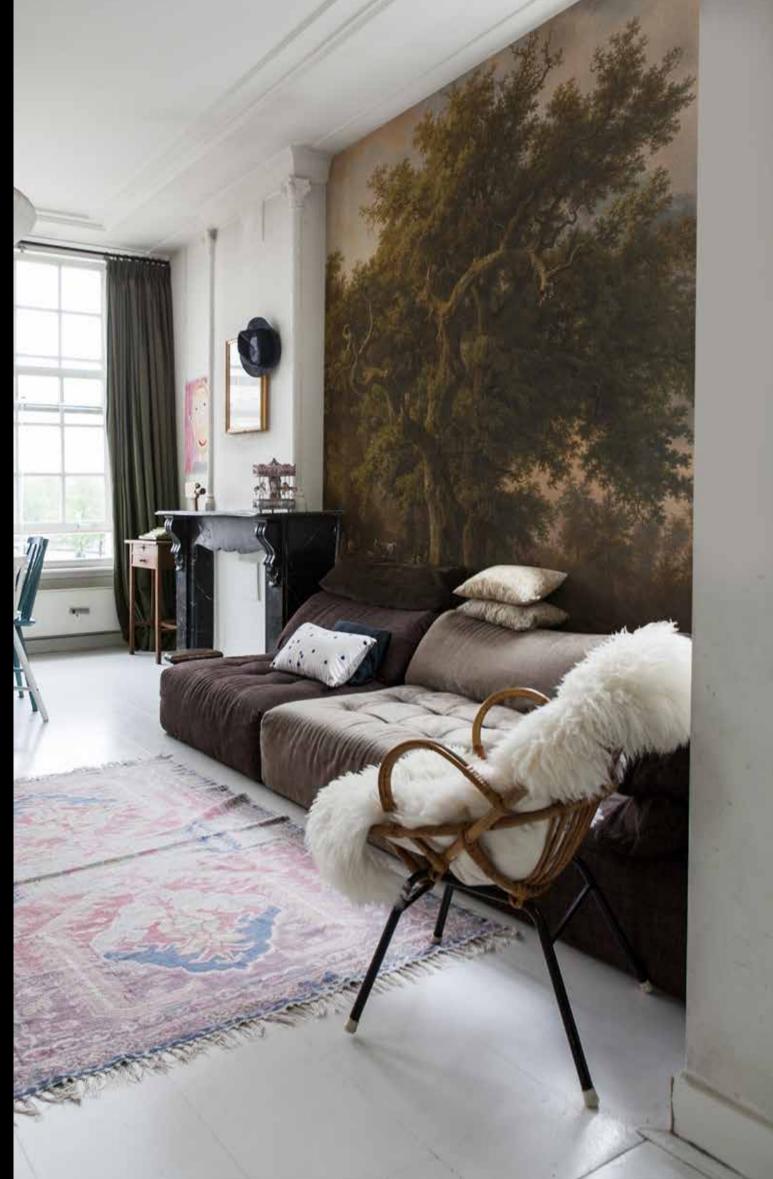

# Forest

### Art nr: 8010

Specifications 🔅

size: 350 x 270 см CONSISTS OF 7 PANELS each panel is 50 cm wide total square meters: 9,50 m2