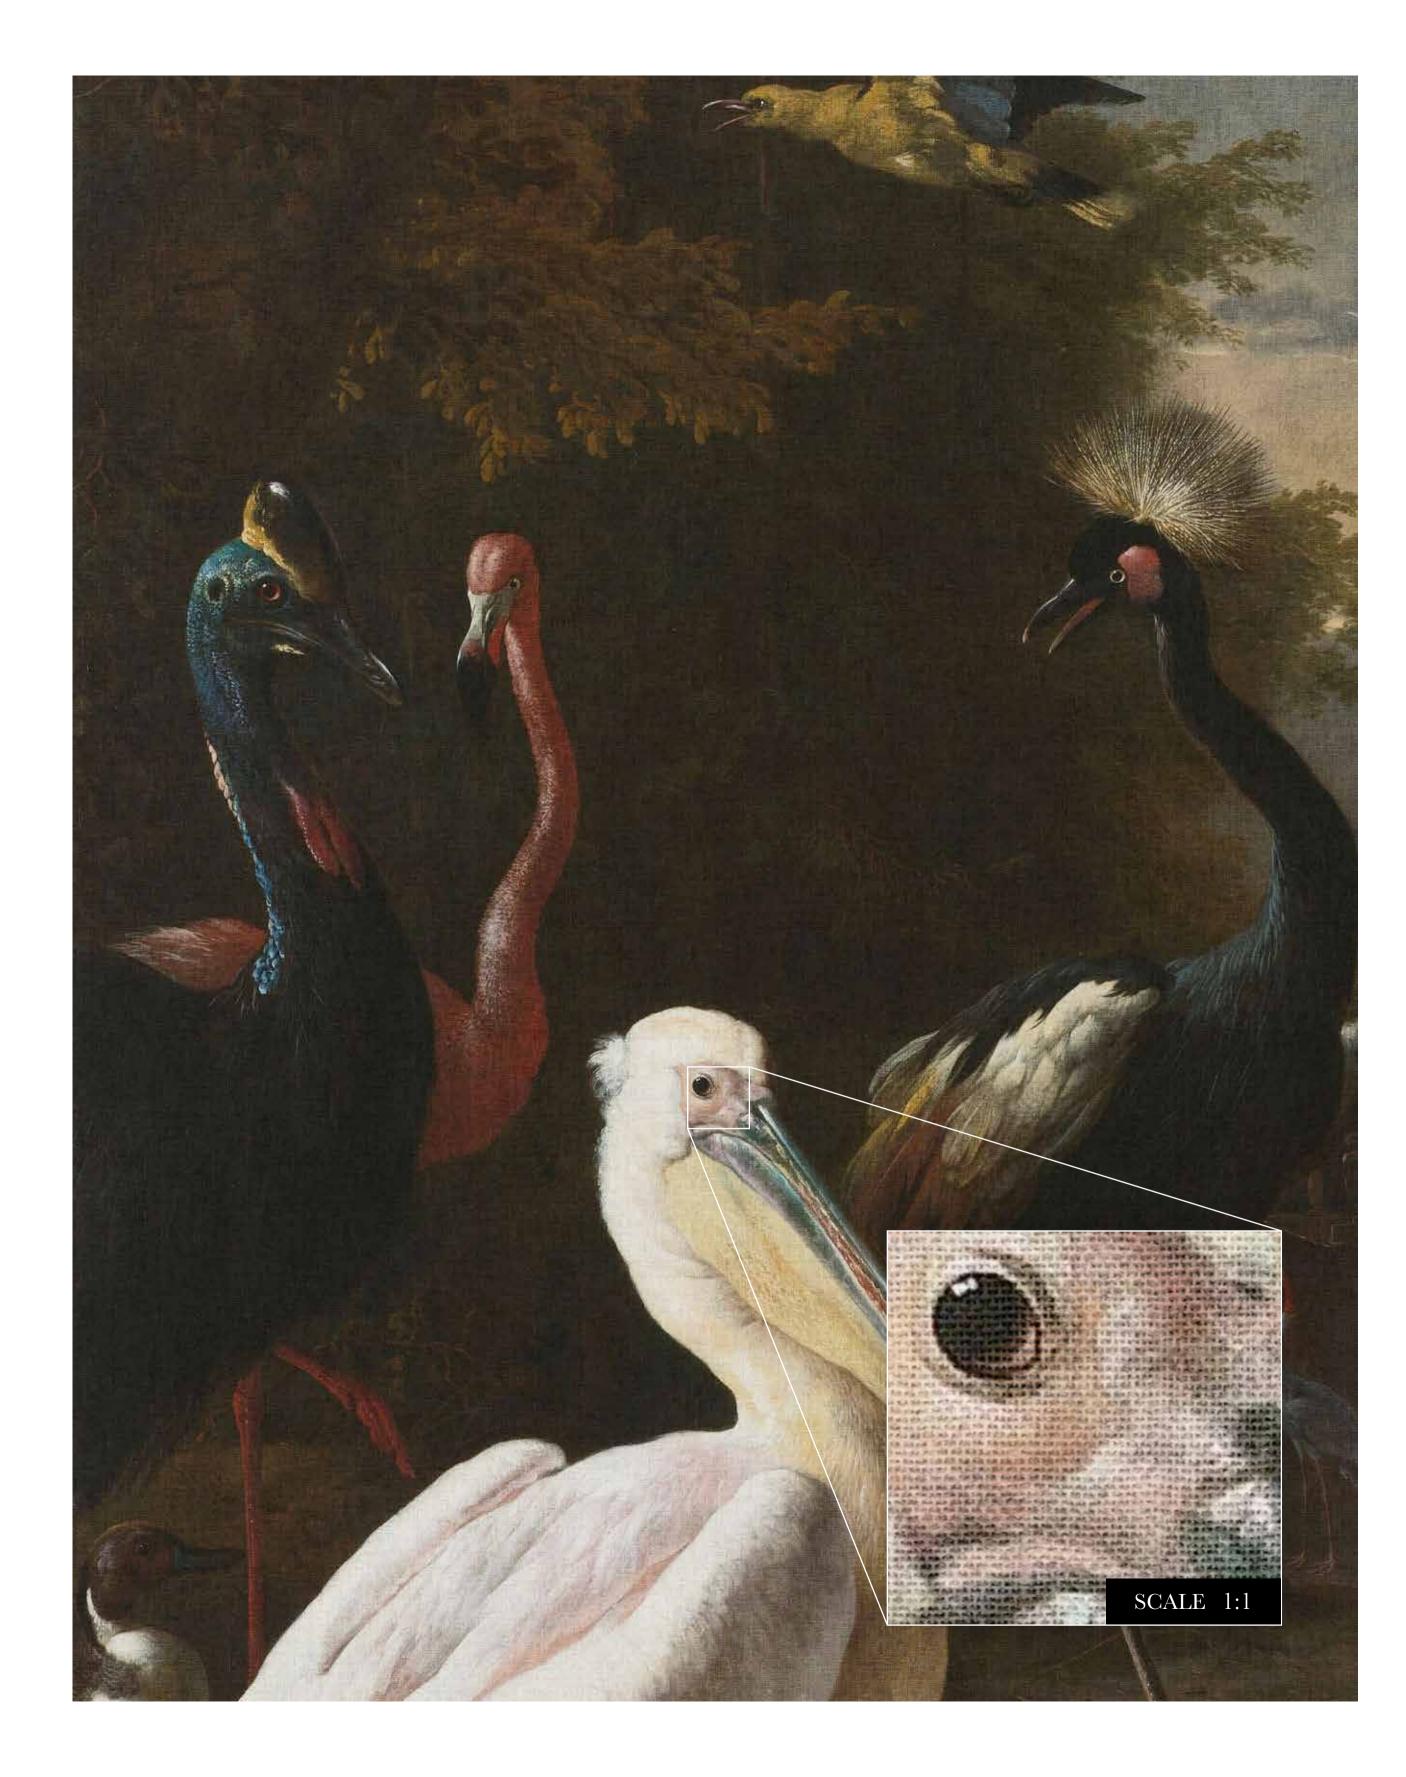

# Forest

### Art nr: 8010



Specifications 🔅

size: 350 x 270 см CONSISTS OF 7 PANELS each panel is 50 cm wide total square meters: 9,50 m2





# The Milk girl

### Art nr: 8011

SPECIFICATIONS

size: 250 x 270 cm consists of 5 panels each panel is 50 cm wide total square meters: 6,80 m2















# VIEW OF HOUSES IN DELFT

### Art nr: 8012



Specifications 🔅

size: 200 x 270 см CONSISTS OF 4 PANELS EACH PANEL IS 50 CM WIDE total square meters: 5,45 m2



You can also order this mural with your own custom SIZES. MEASURE YOUR WALL DIMENSIONS AND ADD AN ADDITIONAL 5 cm to the width and height for the best fit.



# BLOOMING CACTUS

Art nr: 8013

SPECIFICATIONS

size: 200 x 270 cm consists of 4 panels each panels is 50 cm wide total square meters: 5,45 m2





















# The floating feather

### Art nr: 8014



Specifications

size: 250 x 270 см CONSISTS OF 5 PANELS EACH PANEL IS 50 CM WIDE total square meters: 6,80 m2



You can also order this mural with your own custom SIZES. MEASURE YOUR WALL DIMENSIONS AND ADD AN ADDITIONAL 5 cm to the width and height for the best fit.







# Self portrait

### Art nr: 8015

SPECIFICATIONS

size: 200 x 270 cm consists of 4 panels each panel is 50 cm wide total square meters: 5,45 m2















# MORNING RIDE

### Art nr: 8016



Specifications 🔅

size: 450 x 270 см consists of 9 panels EACH PANEL IS 50 CM WIDE TOTAL SQUARE METERS: 12,20 M2



You can also order this mural with your own custom SIZES. MEASURE YOUR WALL DIMENSIONS AND ADD AN ADDITIONAL 5 cm to the width and height for the best fit.