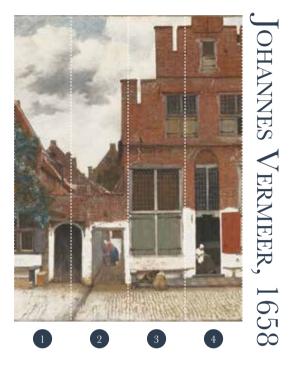

# VIEW OF HOUSES IN DELFT

### Art nr: 8012

Specifications 🔅

size: 200 x 270 см CONSISTS OF 4 PANELS EACH PANEL IS 50 CM WIDE total square meters: 5,45 m2

You can also order this mural with your own custom SIZES. MEASURE YOUR WALL DIMENSIONS AND ADD AN ADDITIONAL 5 cm to the width and height for the best fit.