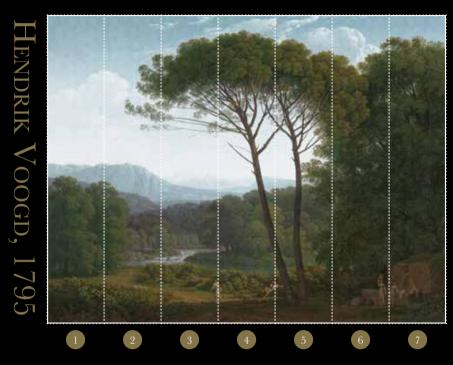

# ITALIAN LANDSCAPE

Art nr: 8009

SPECIFICATIONS

size: 350 x 270 cm consists of 7 panels each panel is 50 cm wide total square meters: 9,50 m2