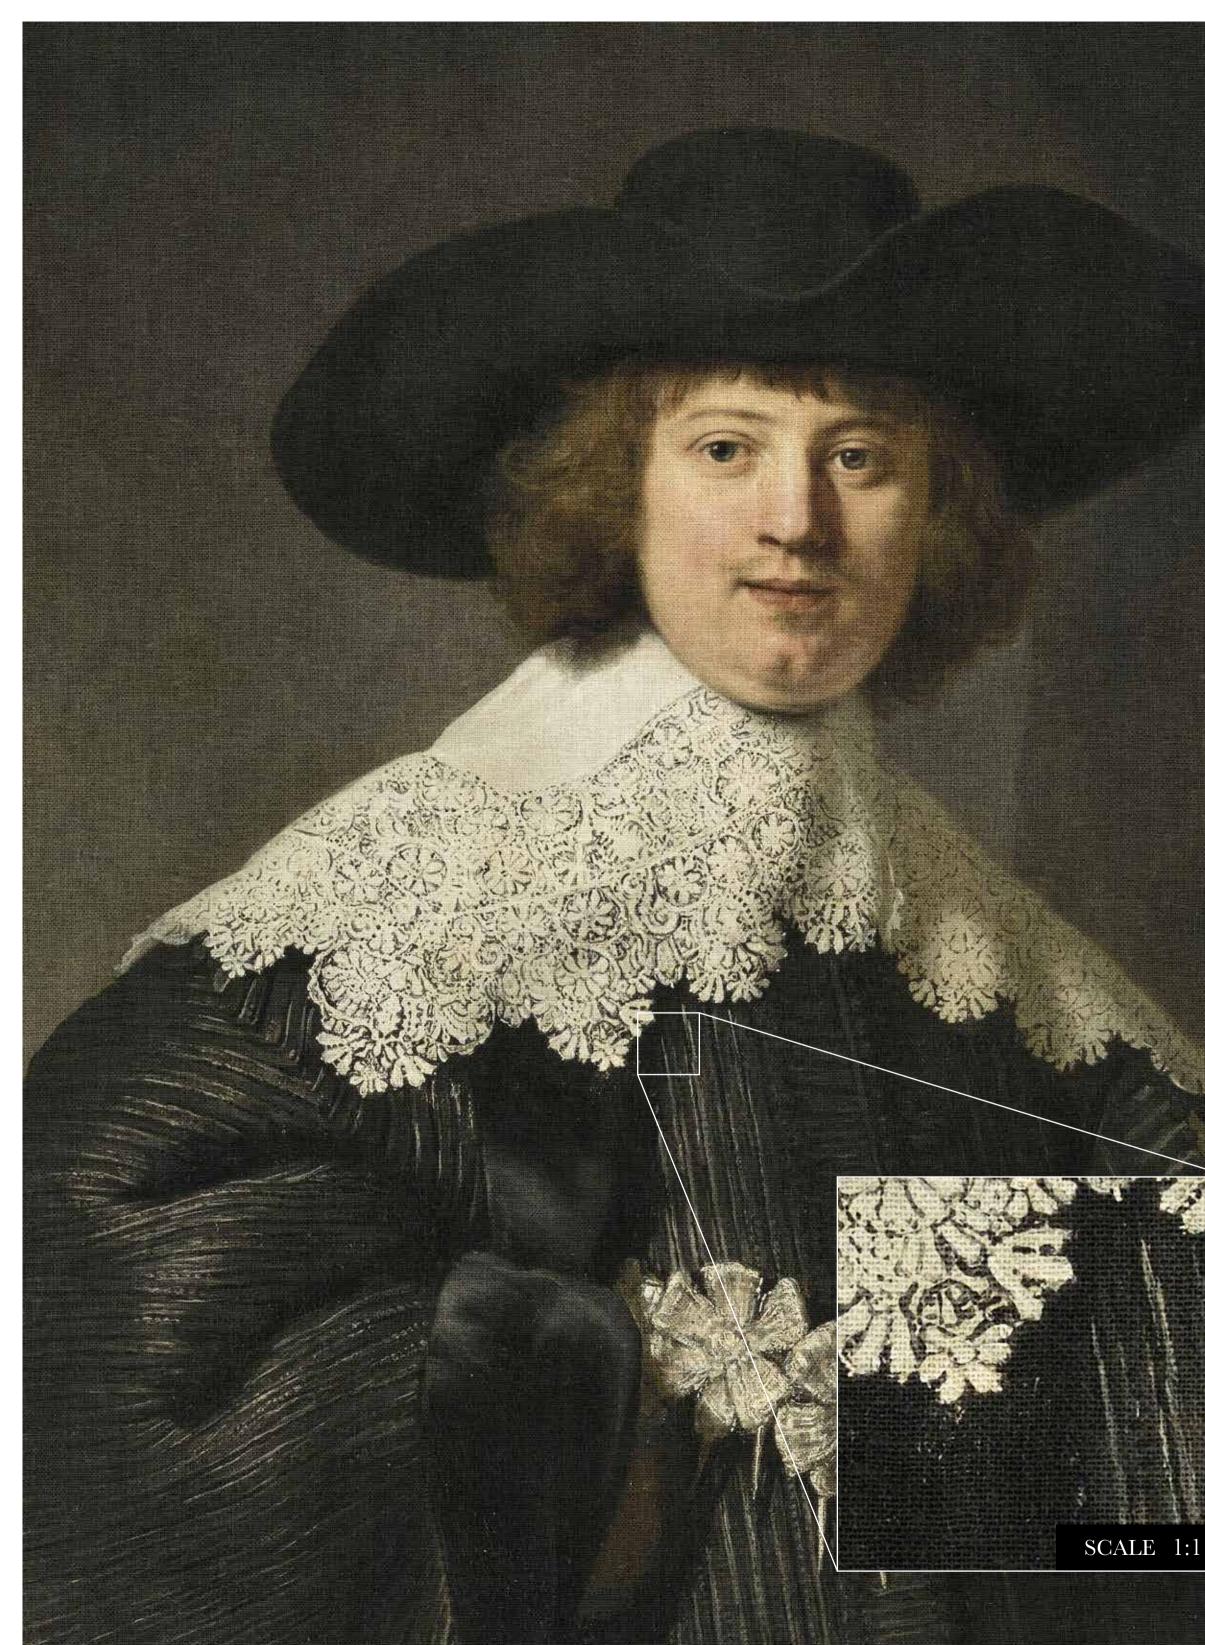

# Portrait of Marten Soolmans

### Art nr: 8020

size: 150 x 270 см CONSISTS OF 3 PANELS each panel is 50 cm wide total square meters: 4,10 m2