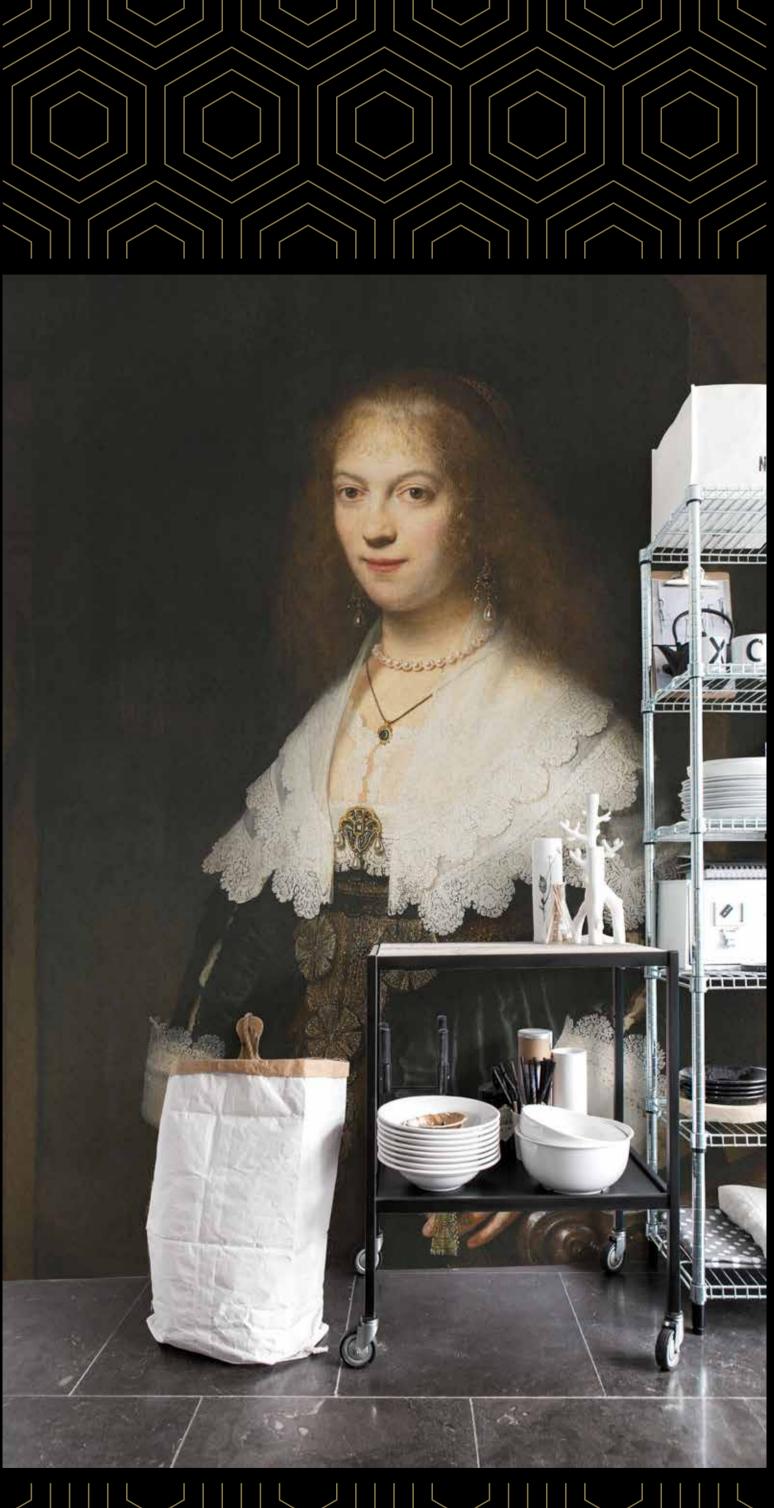

# Bringing back history

The Painted Memories mural collection brings beautiful Dutch landscape, flower and portrait paintings back to life, giving you the opportunity to add any of these pieces of history to your wall. Each mural that is presented in this book has an added textile effect to give it just a bit more realisme and charm.

In this book there are 33 beautiful and uniquely satisfying wallpaper murals to choose from, which are also all customizable with your own sizes.

**Do you prefer your paintings in a frame?** 

At the back of this book there is also an option to choose any of the references that we have available and frame them like a actual painting. Just choose the reference you like, including the provided size, background and frame, and we can print the paintings as wallpaper, but with a frame.

# Portrait of Marten Soolmans

### Art nr: 8020

size: 150 x 270 см CONSISTS OF 3 PANELS each panel is 50 cm wide total square meters: 4,10 m2