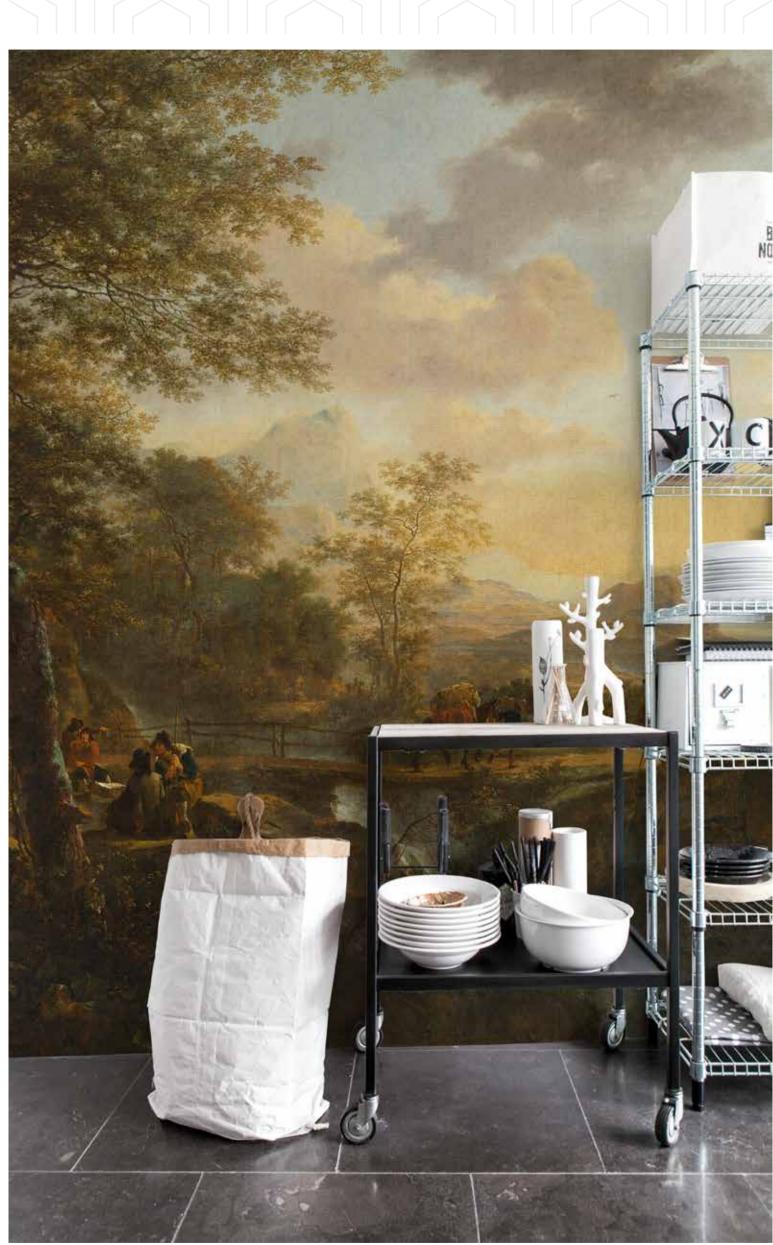

### RIVER LANDSCAPE WITH HORSEMAN

### Art nr: 8028

size: 450 x 270 см CONSISTS OF 9 PANELS each panel is 50 cm wide total square meters: 12,20 m2