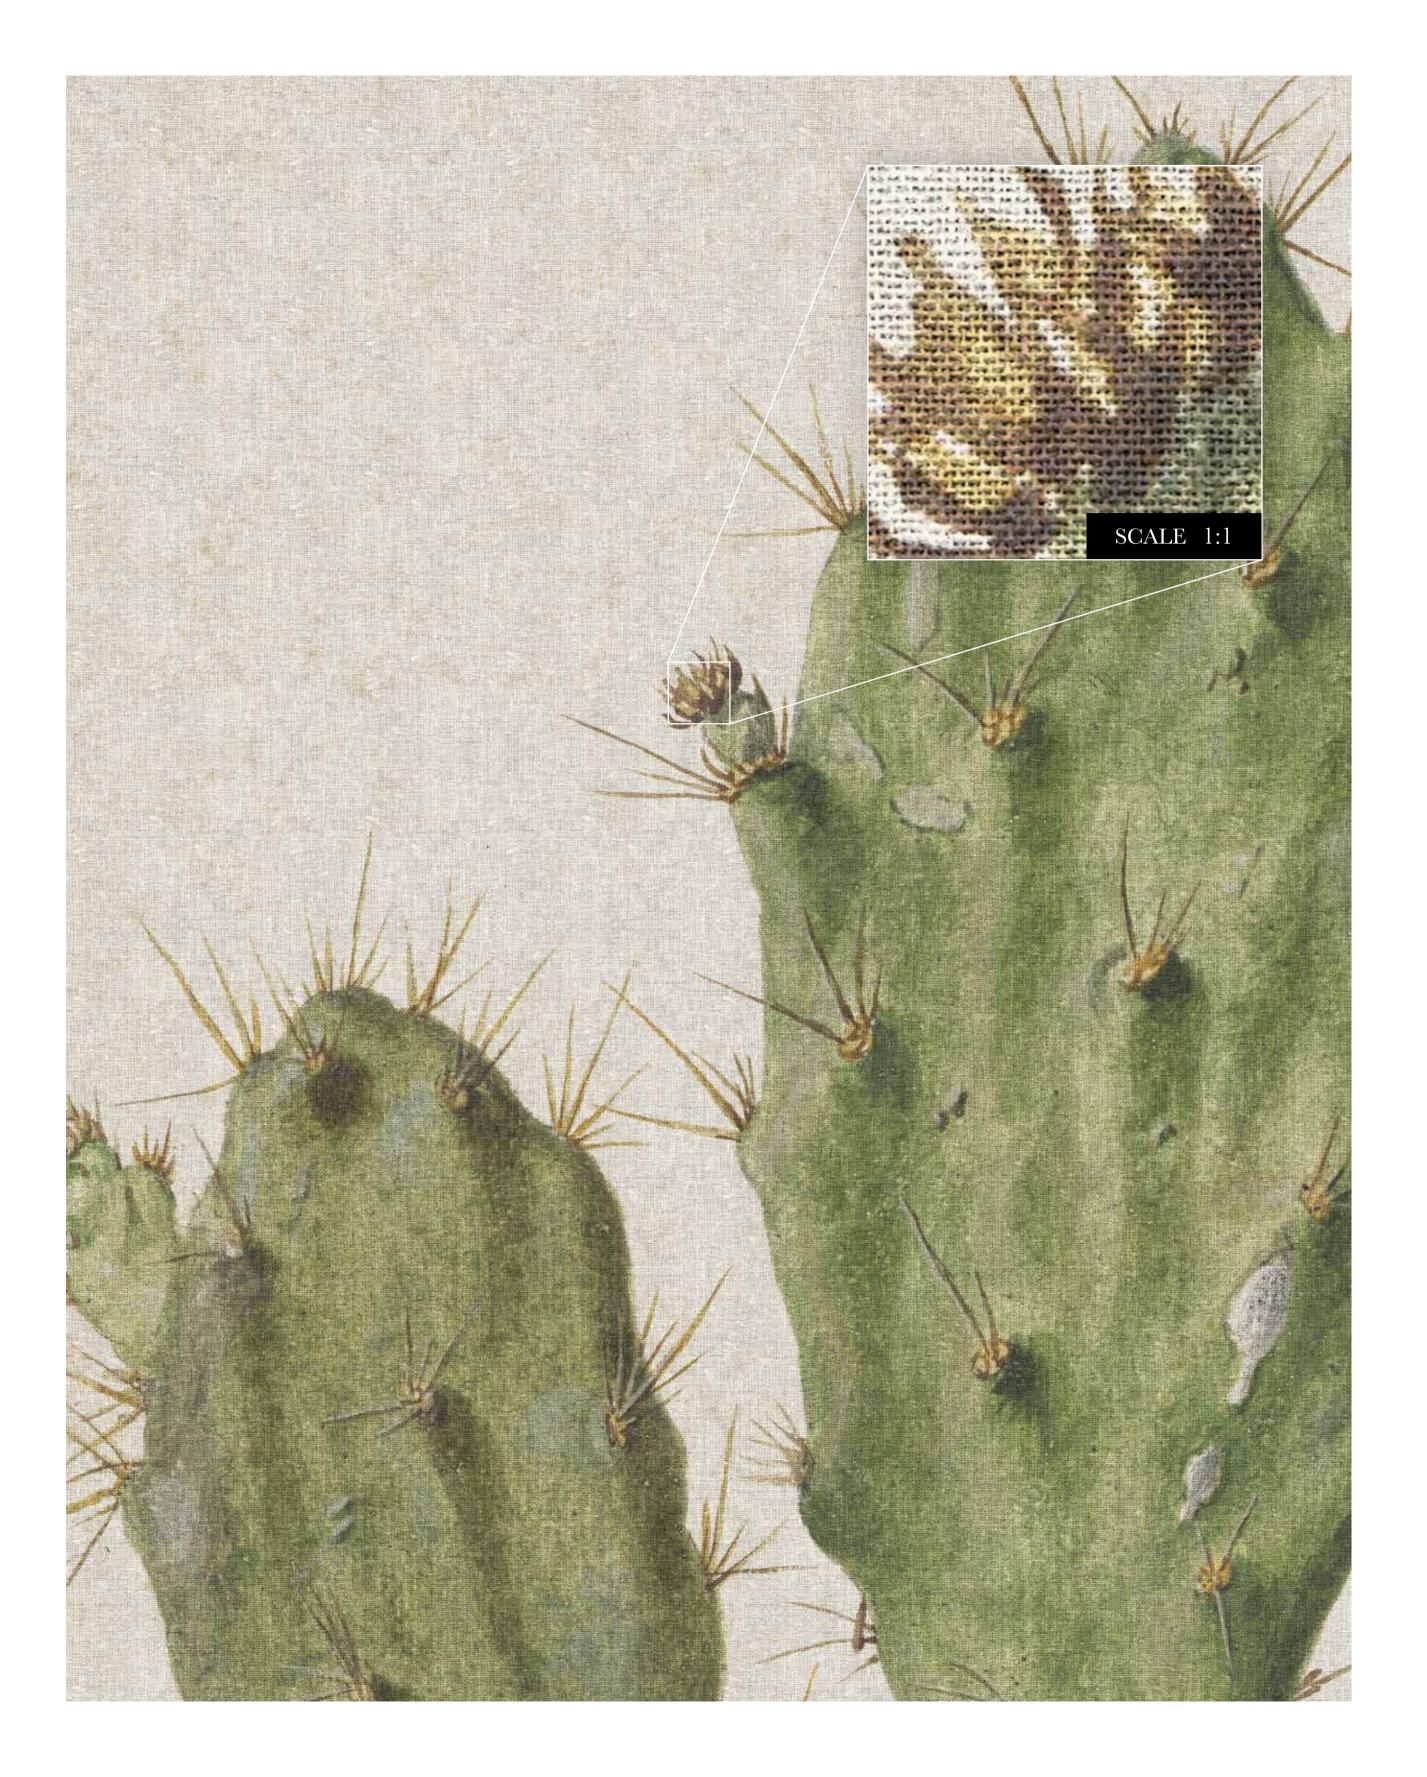

# BLOOMING CACTUS

Art nr: 8013

SPECIFICATIONS

size: 200 x 270 cm consists of 4 panels each panels is 50 cm wide total square meters: 5,45 m2