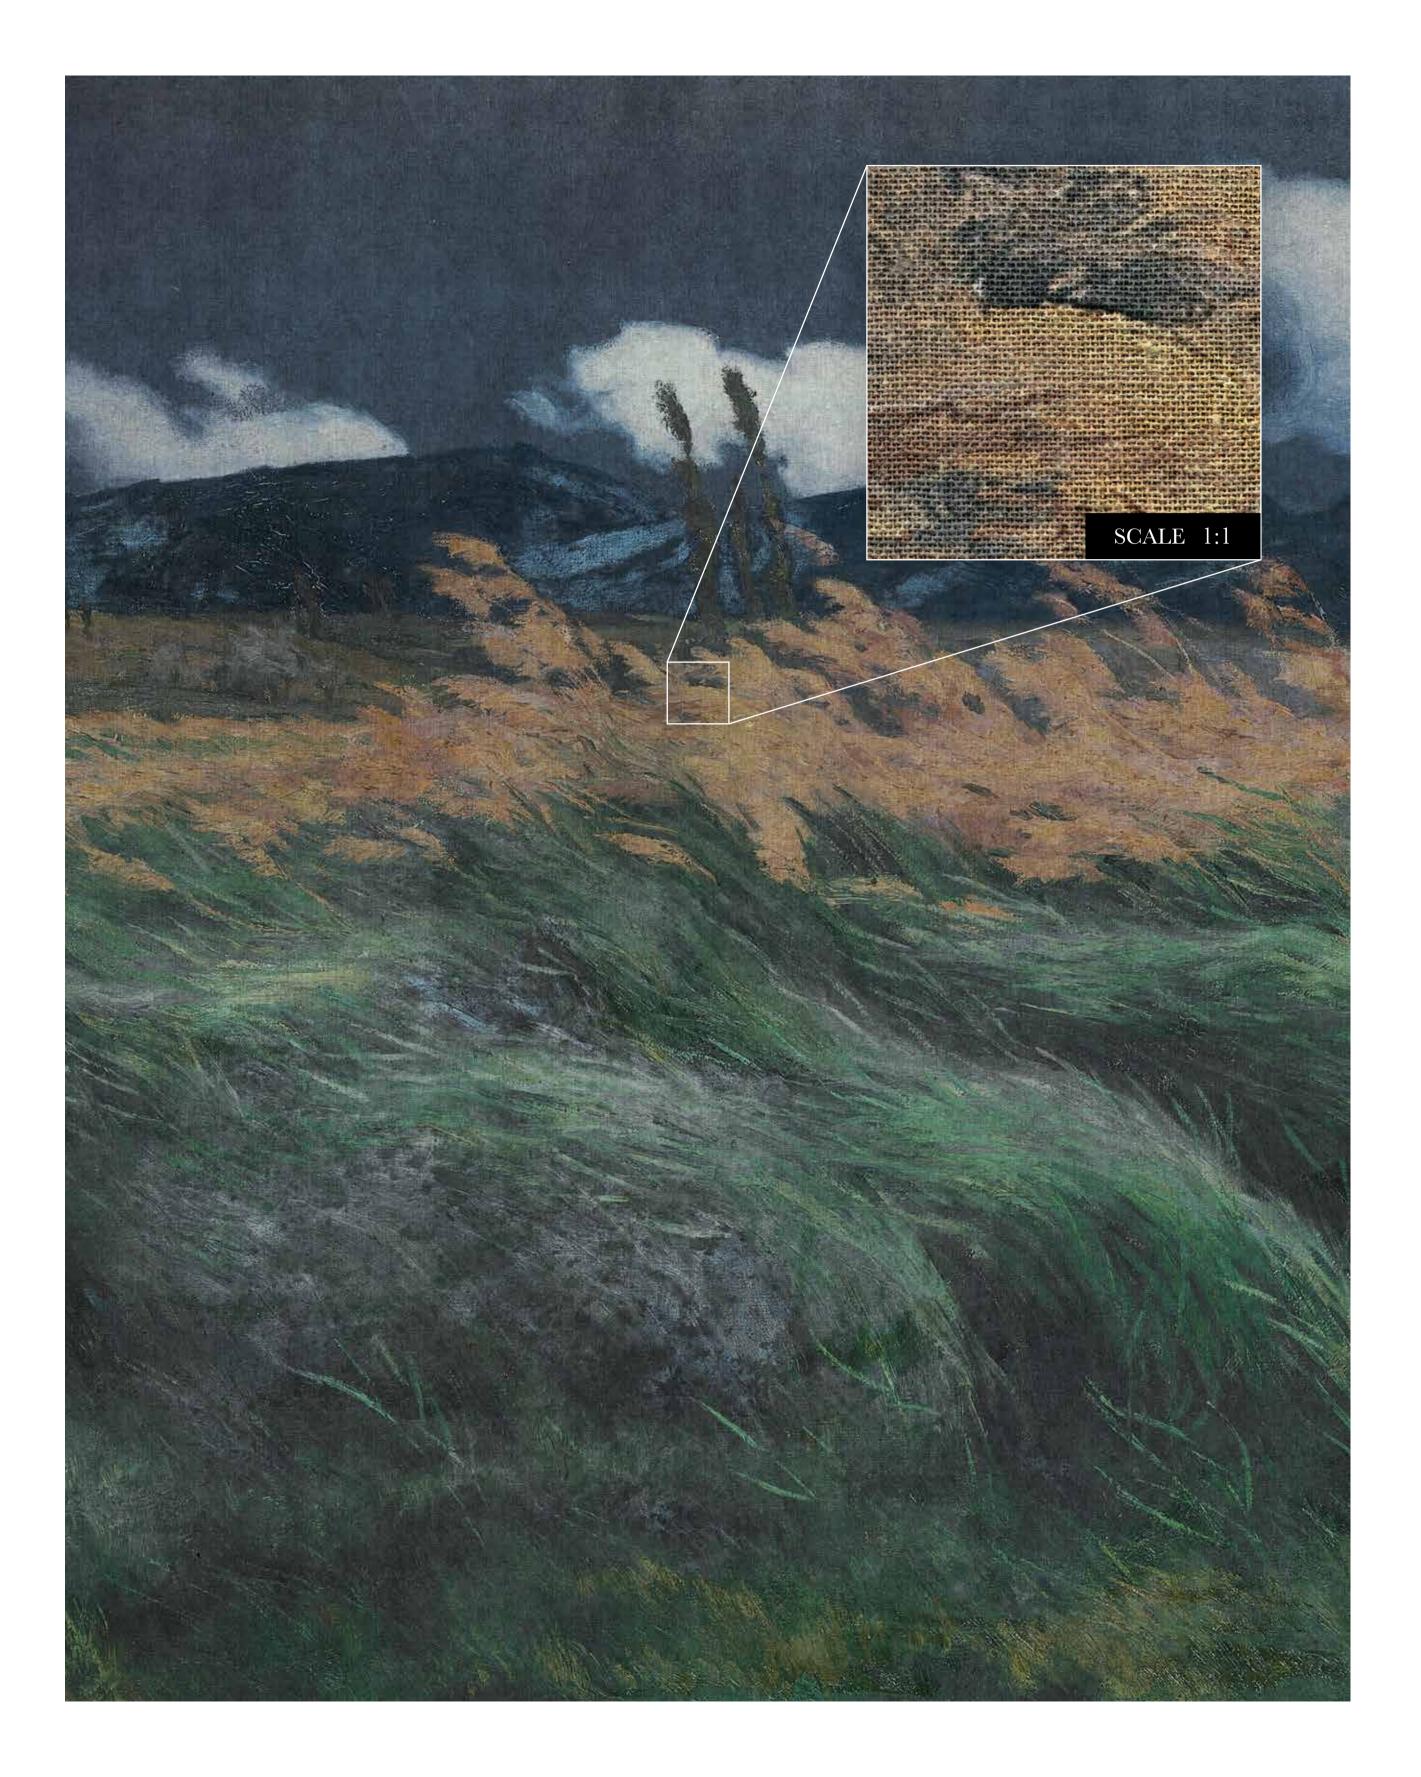

## LANDSCAPE

#### Art nr: 8005

SPECIFICATIONS

SIZE: 400 x 270 cm consists of 8 panels each panel is 50 cm wide total square meters: 10,85 m2

You can also order this mural with your own custom sizes. Measure your wall dimensions and add an additional 5 cm to the width and height for the best fit.