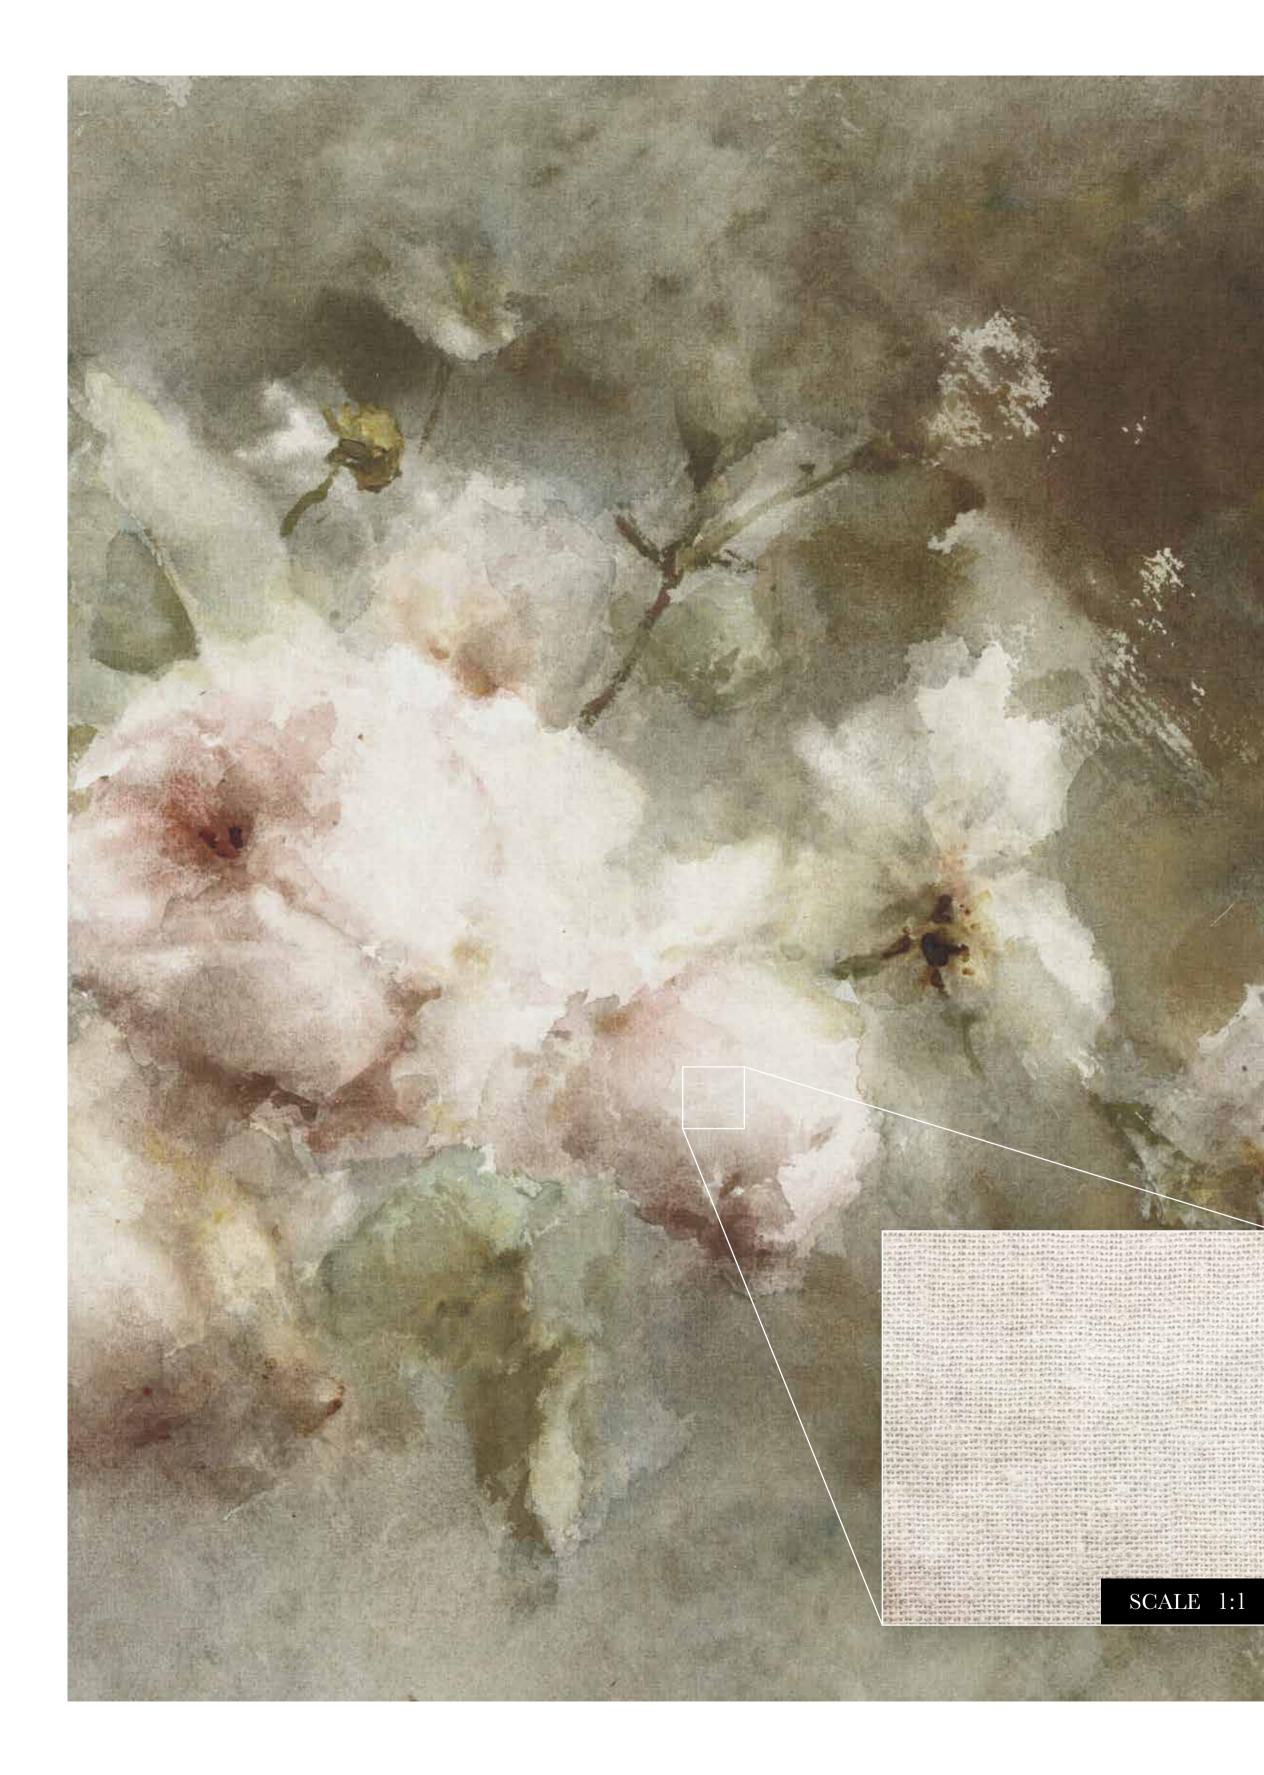

# VASE WITH ROSES

### Art nr: 8030

Specifications 🔅

size: 400 x 270 см CONSISTS OF 8 PANELS EACH PANEL IS 50 CM WIDE total square meters: 10,85 m2

You can also order this mural with your own custom SIZES. MEASURE YOUR WALL DIMENSIONS AND ADD AN ADDITIONAL 5 cm to the width and height for the best fit.