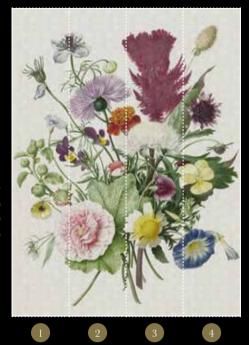

# FLOWER BUCKET

Art nr: 8003

Specifications

size: 200 x 270 cm consists of 4 panels each panel is 50 cm wide total square meters: 5,45 m2