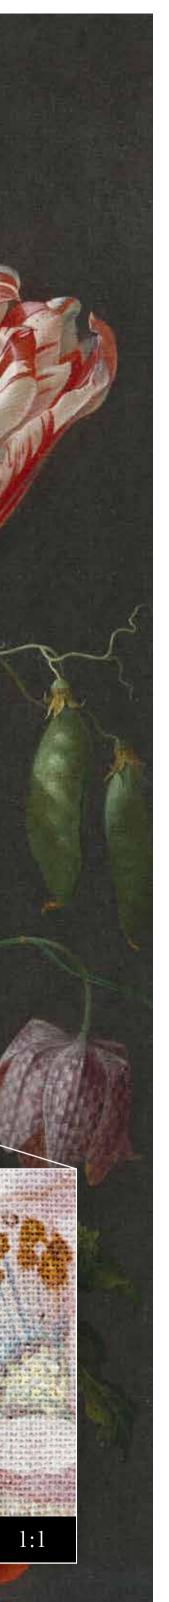

# Bringing back history

The Painted Memories mural collection brings beautiful Dutch landscape, flower and portrait paintings back to life, giving you the opportunity to add any of these pieces of history to your wall. Each mural that is presented in this book has an added textile effect to give it just a bit more realisme and charm.

In this book there are 33 beautiful and uniquely satisfying wallpaper murals to choose from, which are also all customizable with your own sizes.

**Do you prefer your paintings in a frame?** 

At the back of this book there is also an option to choose any of the references that we have available and frame them like a actual painting. Just choose the reference you like, including the provided size, background and frame, and we can print the paintings as wallpaper, but with a frame.

# Mural specifications

- Non-woven backing
- All our wallpapers are certified with the BS1, d0 (European) fire certification
- Washable surface
- Excellent image quality and light fastness
- 100% non-pvc substrate
- No minimum order required
- Extra varnishing for greater durability
- Dimensionally stable without stretching or shrinking.
- Can be removed in a dry condition for redecoration, provided the appropriate paste has been used
- 50 cm wide panel width

#### Toner

The wallpapers are digitally printed with QA-P dry toner for excellent image quality. QA-P toners also contain no hazardous chemicals, so they are compliant with the US and EU black lists, US-C-070928PROPIC-65 and UE Standard EN71-3 (heavy metals). Throughout the manufacturing process, serious consideration is given to environmental aspects: Equally important, the wallpaper are recyclable and biodegradable.

#### **Fire-certification:**

All the wallpaper are certified with the Bs1, d0 (European) fire-certification.

Non-woven matt wallpaper (155 grams/m2) is a dimensionally stable product that is most commonly used for the commercial digital wallpaper market. The base is made out of a fabric-like material made from long fibers, bonded together by a heat treatment. This process creates a mesh that bonds the wood fibers tightly together making the product extremely durable. In comparison with the non-woven embossed wallpaper, which is similar in appearance, the non-woven matt version is made without textured embossing and an additional protective varnish (heavy metal free) is added for extra washability and scrub resistance.