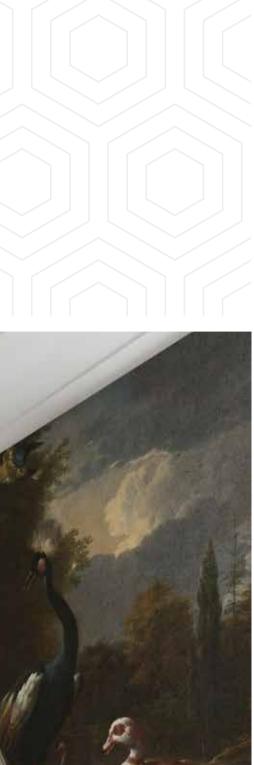

# Bringing back history

The Painted Memories mural collection brings beautiful Dutch landscape, flower and portrait paintings back to life, giving you the opportunity to add any of these pieces of history to your wall. Each mural that is presented in this book has an added textile effect to give it just a bit more realisme and charm.

In this book there are 33 beautiful and uniquely satisfying wallpaper murals to choose from, which are also all customizable with your own sizes.

**Do you prefer your paintings in a frame?** 

At the back of this book there is also an option to choose any of the references that we have available and frame them like a actual painting. Just choose the reference you like, including the provided size, background and frame, and we can print the paintings as wallpaper, but with a frame.