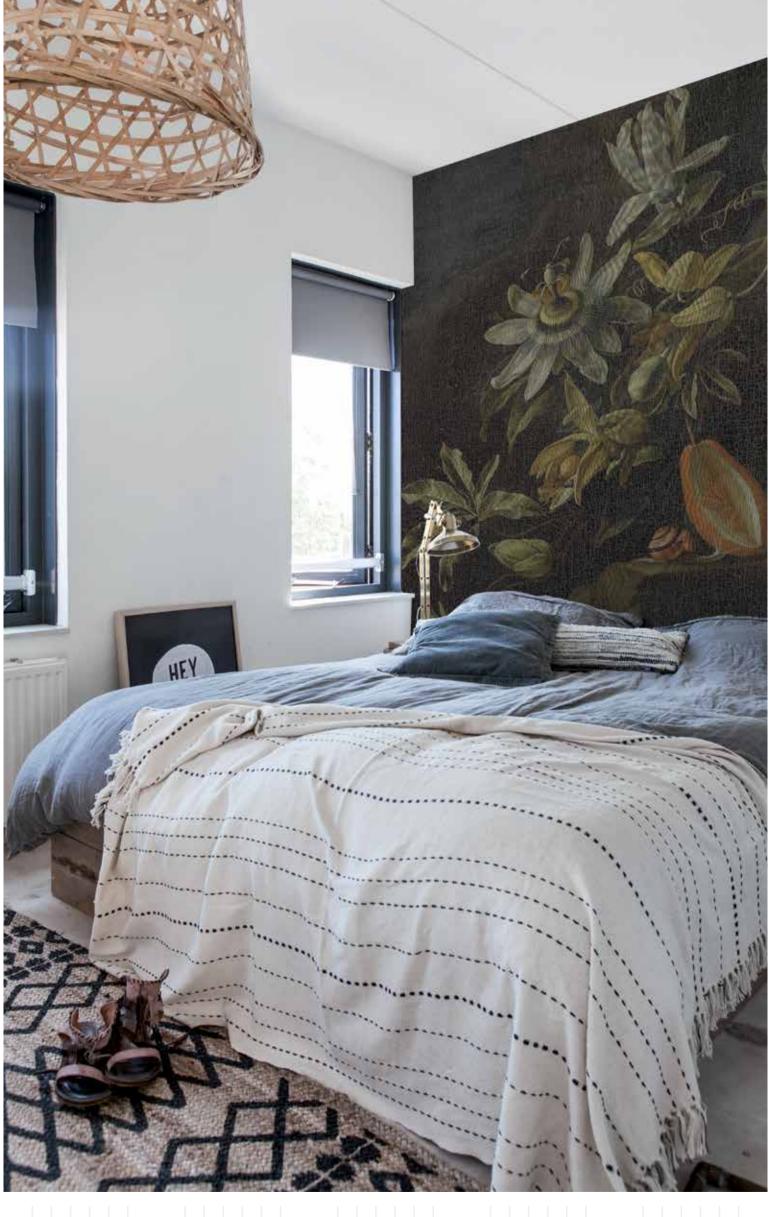

# PASSION FLOWERS

### Art nr: 8007

### SPECIFICATIONS

size: 250 x 270 cm consists of 5 panels each panel is 50 cm wide total square meters: 6,80 m2

You can also order this mural with your own custom sizes. Measure your wall dimensions and add an additional 5 cm to the width and height for the best fit.