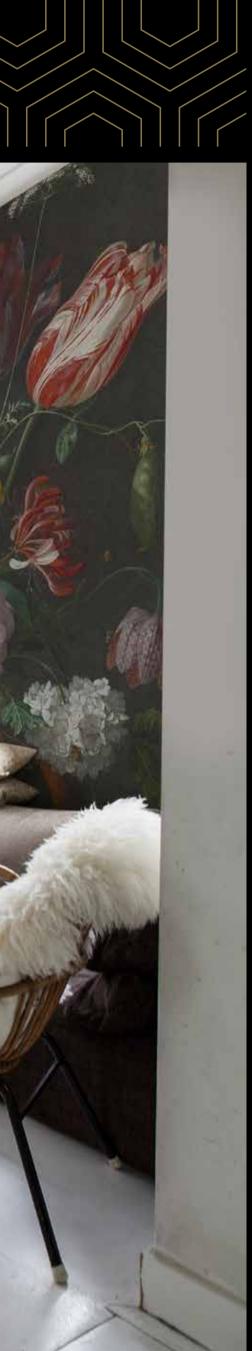

# Bringing back history

The Painted Memories mural collection brings beautiful Dutch landscape, flower and portrait paintings back to life, giving you the opportunity to add any of these pieces of history to your wall. Each mural that is presented in this book has an added textile effect to give it just a bit more realisme and charm.

In this book there are 33 beautiful and uniquely satisfying wallpaper murals to choose from, which are also all customizable with your own sizes.

**Do you prefer your paintings in a frame?** 

At the back of this book there is also an option to choose any of the references that we have available and frame them like a actual painting. Just choose the reference you like, including the provided size, background and frame, and we can print the paintings as wallpaper, but with a frame.