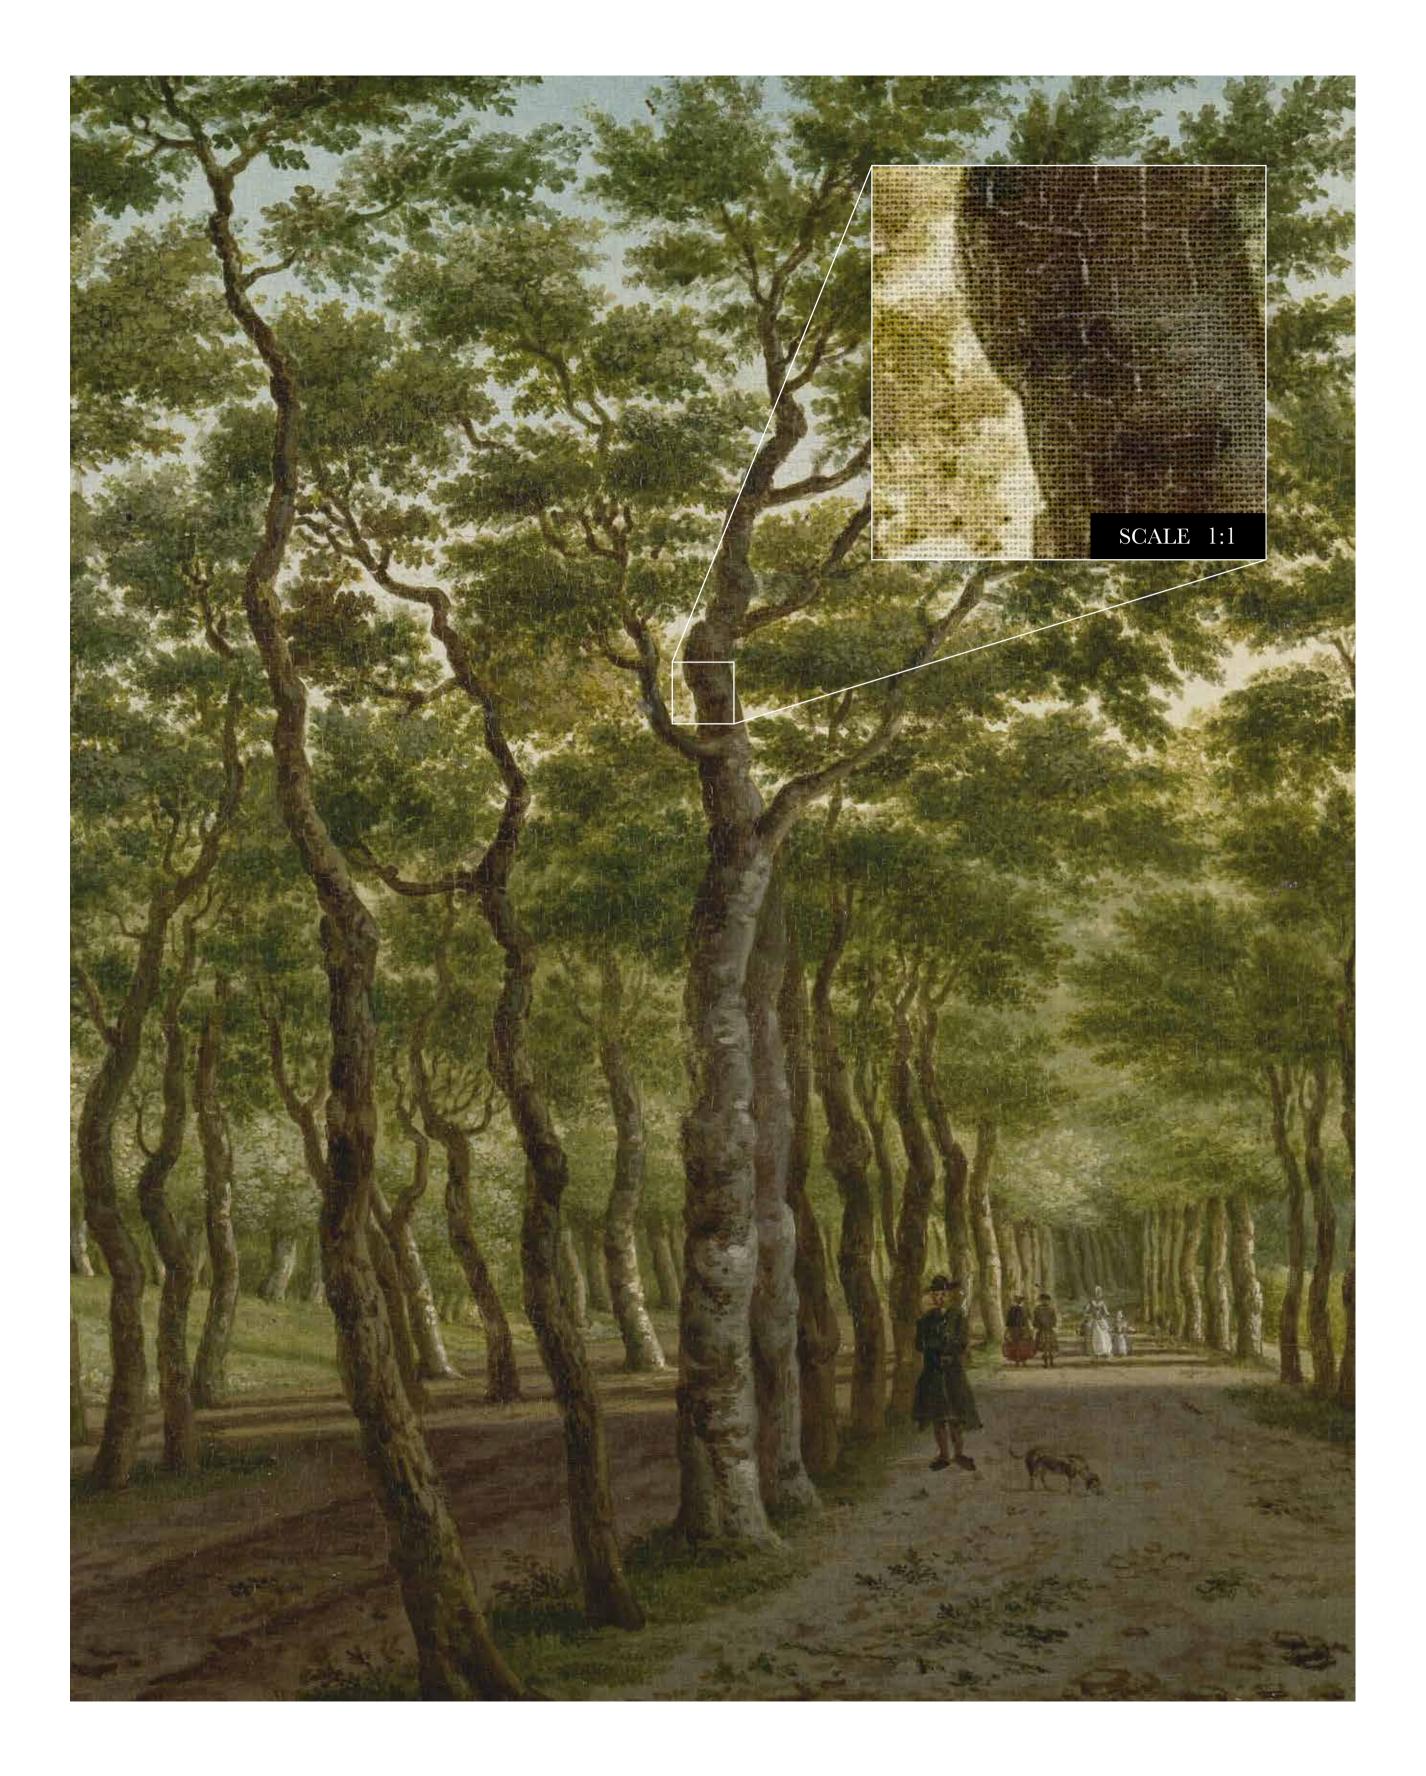

# Forest

### Art nr: 8010

Specifications 🔅

size: 350 x 270 см CONSISTS OF 7 PANELS each panel is 50 cm wide total square meters: 9,50 m2