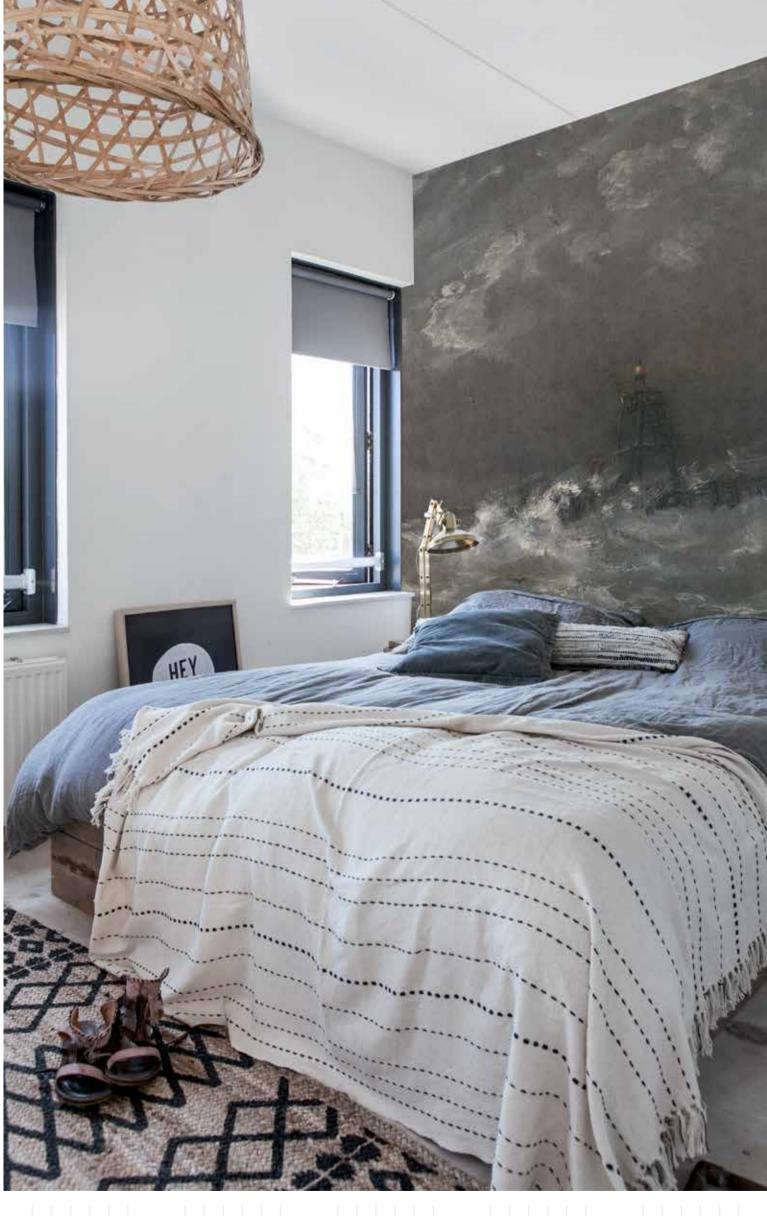

# LIGHTHOUSE

### Art nr: 8017

SPECIFICATIONS

SIZE: 200 x 270 cm Consists of 4 panels Each panel is 50 cm wide Total square meters: 5,45 m2

You can also order this mural with your own custom sizes. Measure your wall dimensions and add an additional 5 cm to the width and height for the best fit.