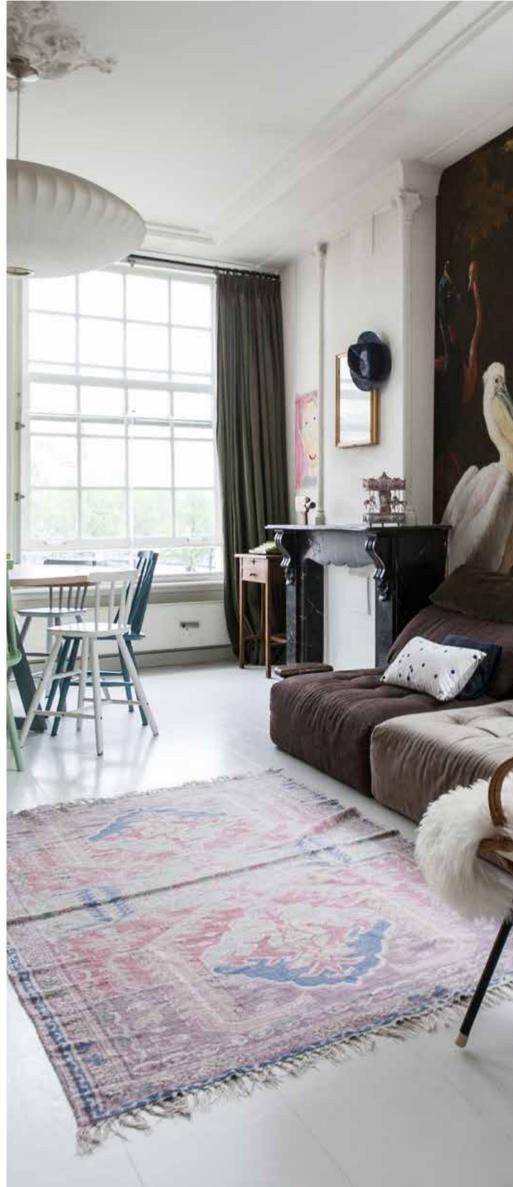

# Forest

### Art nr: 8010



Specifications 🔅

size: 350 x 270 см CONSISTS OF 7 PANELS each panel is 50 cm wide total square meters: 9,50 m2





# The Milk girl

### Art nr: 8011

SPECIFICATIONS

size: 250 x 270 cm consists of 5 panels each panel is 50 cm wide total square meters: 6,80 m2















# VIEW OF HOUSES IN DELFT

### Art nr: 8012



Specifications 🔅

size: 200 x 270 см CONSISTS OF 4 PANELS EACH PANEL IS 50 CM WIDE total square meters: 5,45 m2



You can also order this mural with your own custom SIZES. MEASURE YOUR WALL DIMENSIONS AND ADD AN ADDITIONAL 5 cm to the width and height for the best fit.



# BLOOMING CACTUS

Art nr: 8013

SPECIFICATIONS

size: 200 x 270 cm consists of 4 panels each panels is 50 cm wide total square meters: 5,45 m2





















# The floating feather

### Art nr: 8014



Specifications

size: 250 x 270 см CONSISTS OF 5 PANELS EACH PANEL IS 50 CM WIDE total square meters: 6,80 m2



You can also order this mural with your own custom SIZES. MEASURE YOUR WALL DIMENSIONS AND ADD AN ADDITIONAL 5 cm to the width and height for the best fit.







# Self portrait

### Art nr: 8015

SPECIFICATIONS

size: 200 x 270 cm consists of 4 panels each panel is 50 cm wide total square meters: 5,45 m2















# MORNING RIDE

### Art nr: 8016



Specifications 🔅

size: 450 x 270 см consists of 9 panels EACH PANEL IS 50 CM WIDE TOTAL SQUARE METERS: 12,20 M2



You can also order this mural with your own custom SIZES. MEASURE YOUR WALL DIMENSIONS AND ADD AN ADDITIONAL 5 cm to the width and height for the best fit.





# L