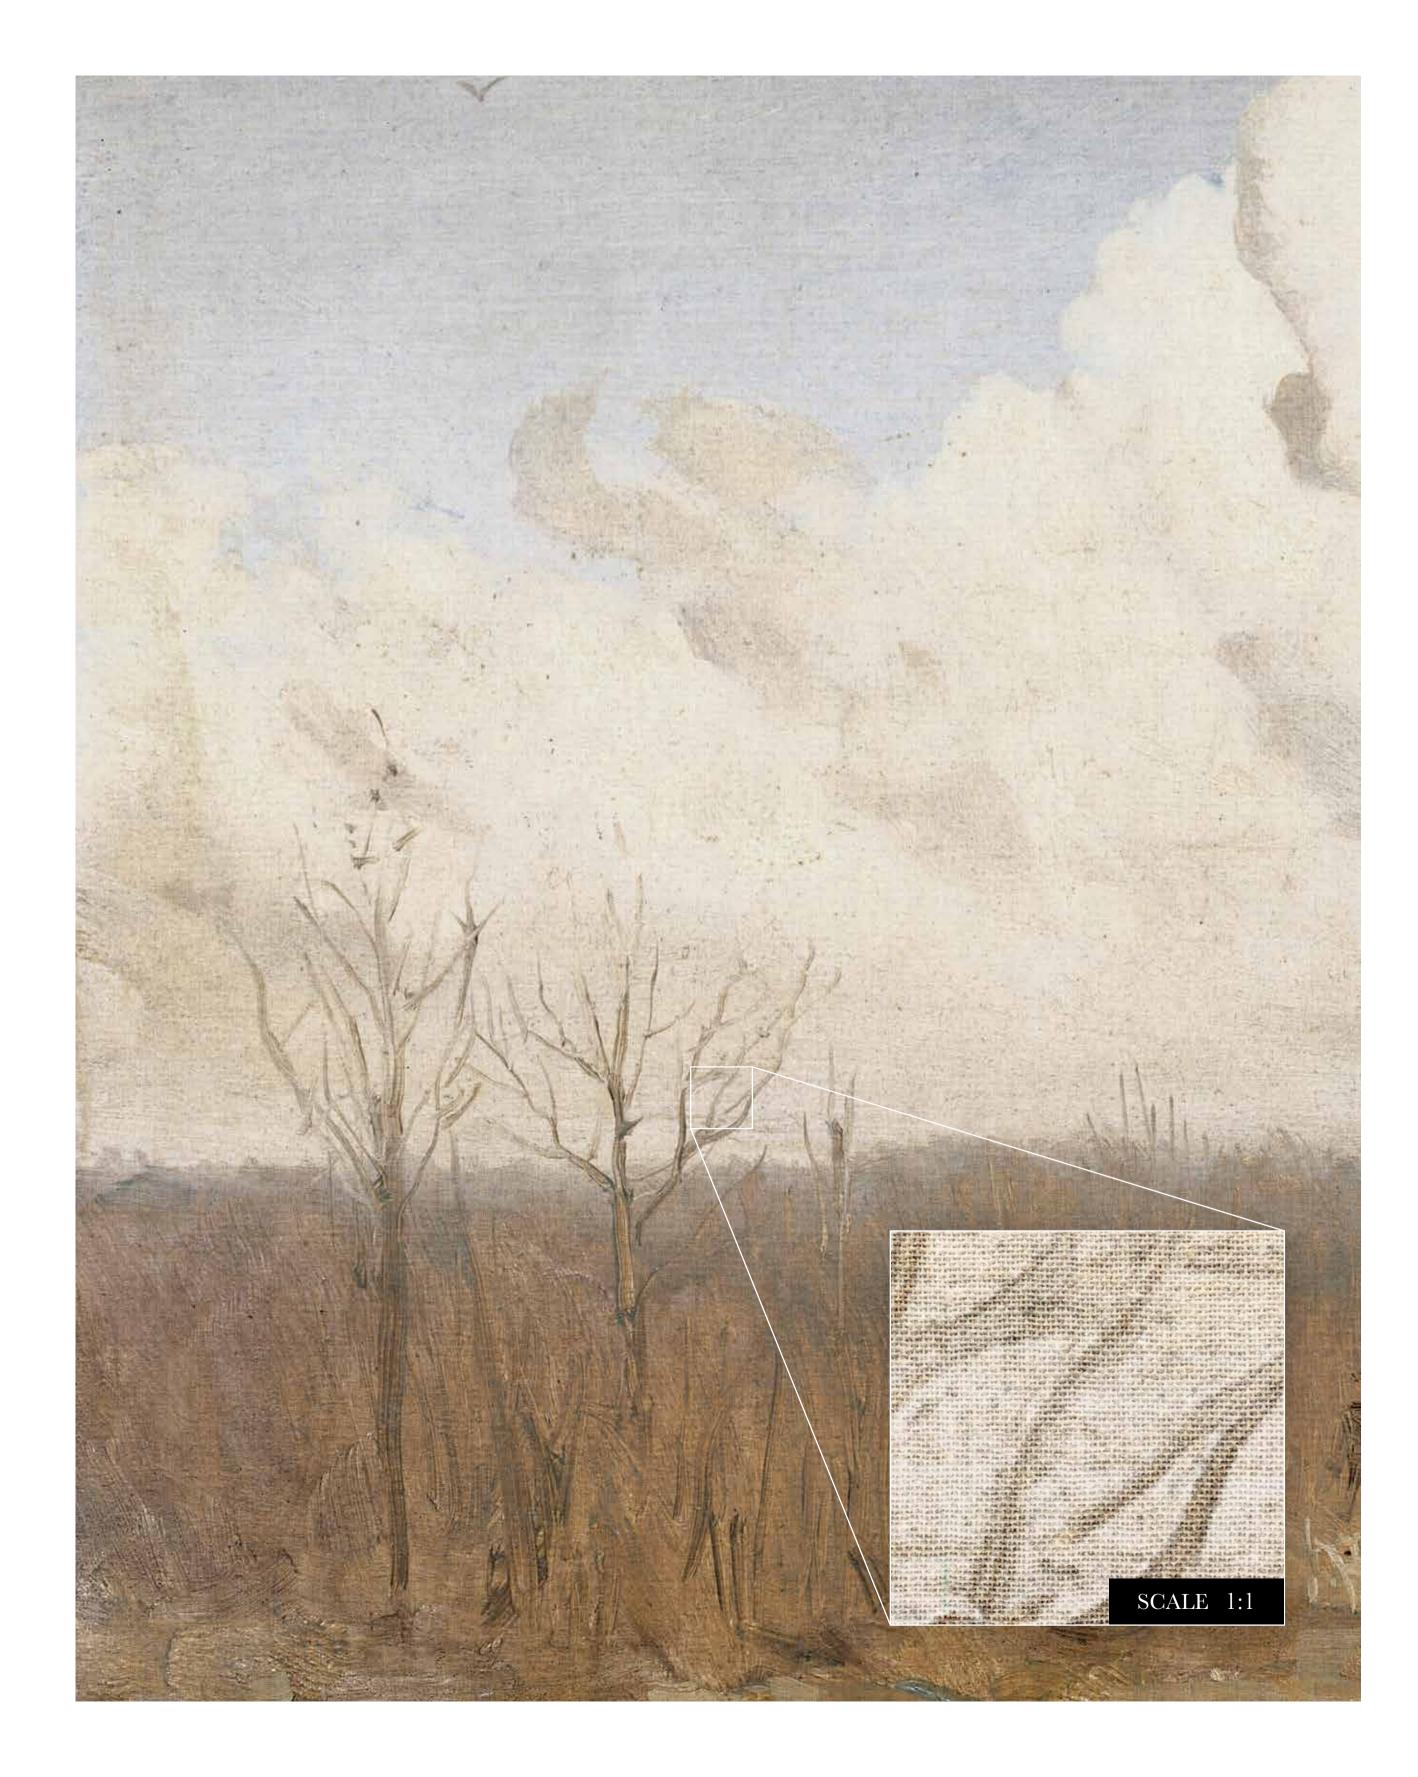

urable. In comparison with the non-woven embossed wallpaper, which is similar in appearance, the non-woven matt version is made without textured embossing and an additional protective varnish (heavy metal free) is added for extra washability and scrub resistance.

**PAINTED** MEMORIES

WILLEM DE KLERK, 1829 - 187



# COFFEE PLANTATION

### Art nr: 8001

### SPECIFICATIONS

size: 350 x 270 cm consists of 7 panels each drop is 50 cm wide total square meters: 9,50 m2

















# Anchored ships

### Art nr: 8002



# Specifications 🔅

size: 350 x 270 см CONSISTS OF 7 PANELS each drop is 50 cm wide total square meters: 9,50m2









# FLOWER BUCKET

Art nr: 8003

Specifications

size: 200 x 270 cm consists of 4 panels each panel is 50 cm wide total square meters: 5,45 m2























# AUTUMN DAY

### Art nr: 8004



Specifications 🔅

size: 350 x 270 см CONSISTS OF 7 PANELS EACH PANEL IS 50 CM WIDE total square meters: 9,50 m2



You can also order this mural with your own custom SIZES. MEASURE YOUR WALL DIMENSIONS AND ADD AN ADDITIONAL 5 cm to the width and height for the best fit.

PAINTED MEMORIES



## LANDSCAPE

#### Art nr: 8005

SPECIFICATIONS

SIZE: 400 x 270 cm consists of 8 panels each panel is 50 cm wide total square meters: 10,85 m2



You can also order this mural with your own custom sizes. Measure your wall dimensions and add an additional 5 cm to the width and height for the best fit.





14















# 700 799

# FLOWERS

#### Art nr: 8006



Specifications 🔅

size: 400 x 270 см CONSISTS OF 8 PANELS EACH PANEL IS 50 CM WIDE total square