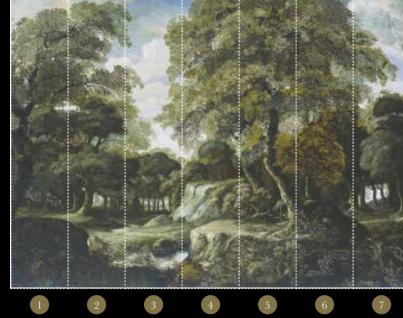

# ITALIAN LANDSCAPE

Art nr: 8009

SPECIFICATIONS

size: 350 x 270 cm consists of 7 panels each panel is 50 cm wide total square meters: 9,50 m2

### Art nr: 8010

Specifications 🔅

size: 350 x 270 см CONSISTS OF 7 PANELS each panel is 50 cm wide total square meters: 9,50 m2

# NACHTWACHT

Art nr: 8021

SPECIFICATIONS

size: 350 x 270 см consists of 7 panels each panel is 50 cm wide total square meters: 9,50 m2

### Art nr: 8022

Specifications 🔅

size: 350 x 270 см CONSISTS OF 7 PANELS EACH PANEL IS 50 CM WIDE total square meters: 9,50 m2

You can also order this mural with your own custom SIZES. MEASURE YOUR WALL DIMENSIONS AND ADD AN ADDITIONAL 5 cm to the width and height for the best fit.