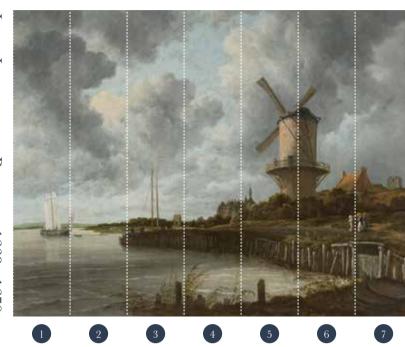

# THE WINDMILL

### Art nr: 8023

SPECIFICATIONS

size: 350 x 270 cm consists of 7 panels each panel is 50 cm wide total square meters: 9,50 m2