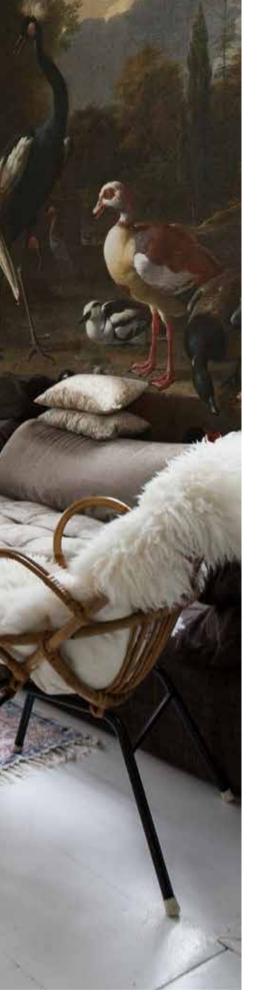

# Bringing back history

The Painted Memories mural collection brings beautiful Dutch landscape, flower and portrait paintings back to life, giving you the opportunity to add any of these pieces of history to your wall. Each mural that is presented in this book has an added textile effect to give it just a bit more realisme and charm.

In this book there are 33 beautiful and uniquely satisfying wallpaper murals to choose from, which are also all customizable with your own sizes.

**Do you prefer your paintings in a frame?** 

At the back of this book there is also an option to choose any of the references that we have available and frame them like a actual painting. Just choose the reference you like, including the provided size, background and frame, and we can print the paintings as wallpaper, but with a frame.