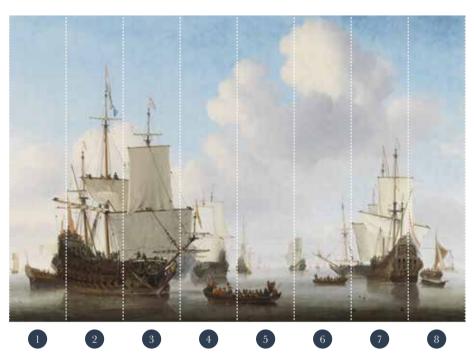

# DUTCH SHIPS

### Art nr: 8024

Specifications 🔅

size: 400 x 270 см CONSISTS OF 8 PANELS EACH PANEL IS 50 CM WIDE total square meters: 10,85 m2

You can also order this mural with your own custom SIZES. MEASURE YOUR WALL DIMENSIONS AND ADD AN ADDITIONAL 5 cm to the width and height for the best fit.