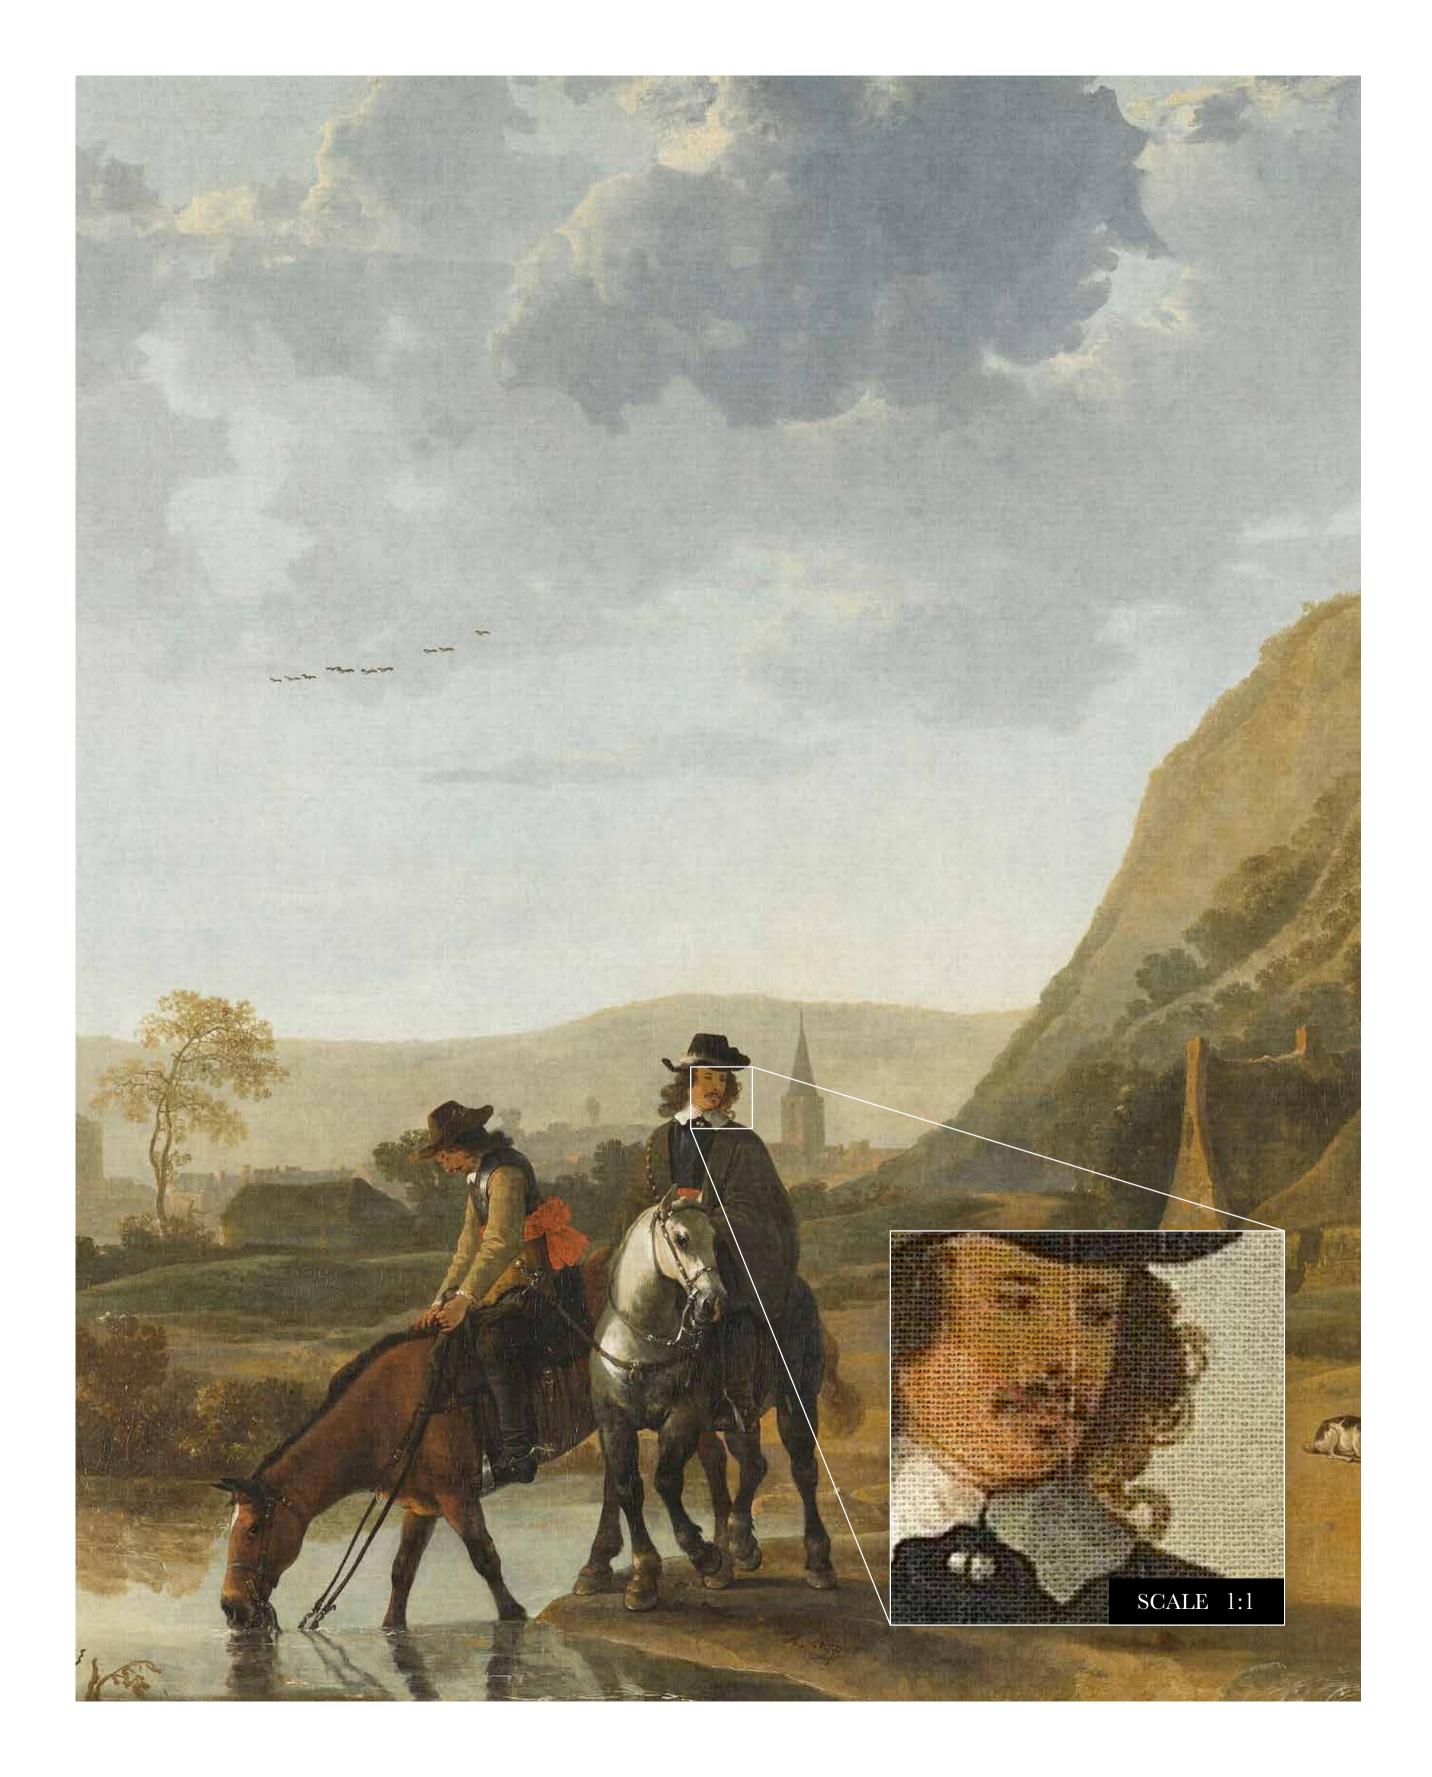

### RIVER LANDSCAPE WITH HORSEMAN

### Art nr: 8028

size: 450 x 270 см CONSISTS OF 9 PANELS each panel is 50 cm wide total square meters: 12,20 m2