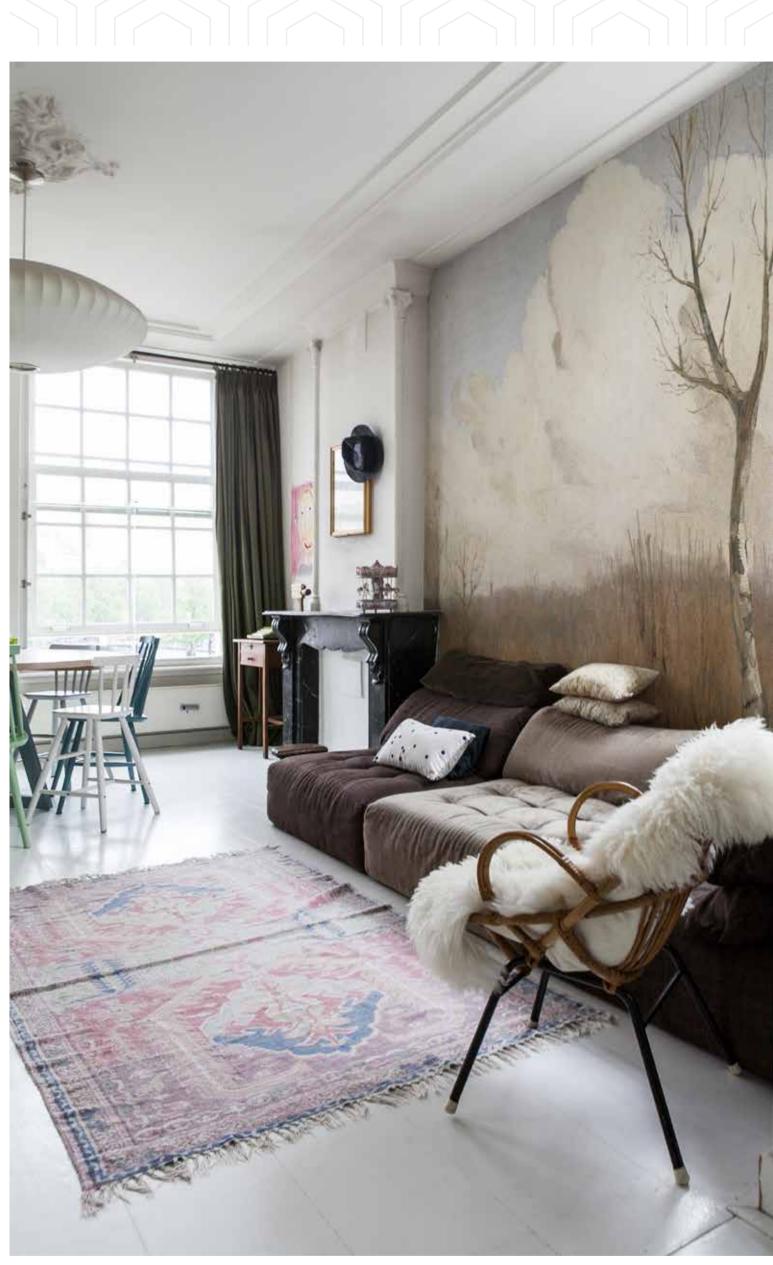

# Bringing back history

The Painted Memories mural collection brings beautiful Dutch landscape, flower and portrait paintings back to life, giving you the opportunity to add any of these pieces of history to your wall. Each mural that is presented in this book has an added textile effect to give it just a bit more realisme and charm.

In this book there are 33 beautiful and uniquely satisfying wallpaper murals to choose from, which are also all customizable with your own sizes.

**Do you prefer your paintings in a frame?** 

At the back of this book there is also an option to choose any of the references that we have available and frame them like a actual painting. Just choose the reference you like, including the provided size, background and frame, and we can print the paintings as wallpaper, but with a frame.