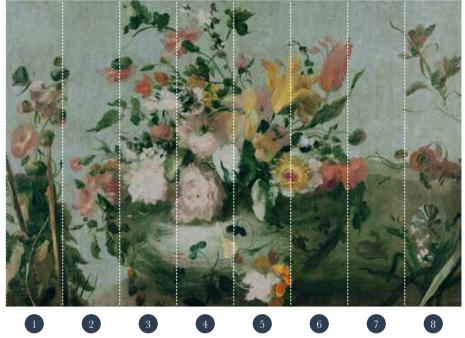

# VASE WITH ROSES

### Art nr: 8030

Specifications 🔅

size: 400 x 270 см CONSISTS OF 8 PANELS EACH PANEL IS 50 CM WIDE total square meters: 10,85 m2

You can also order this mural with your own custom SIZES. MEASURE YOUR WALL DIMENSIONS AND ADD AN ADDITIONAL 5 cm to the width and height for the best fit.