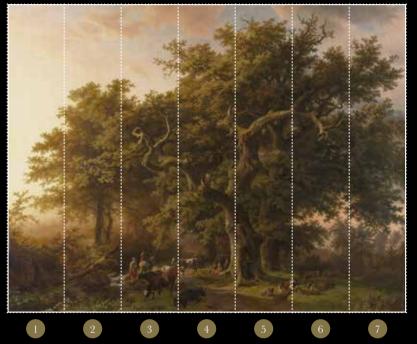

# Forest

### Art nr: 8010

Specifications 🔅

size: 350 x 270 см CONSISTS OF 7 PANELS each panel is 50 cm wide total square meters: 9,50 m2