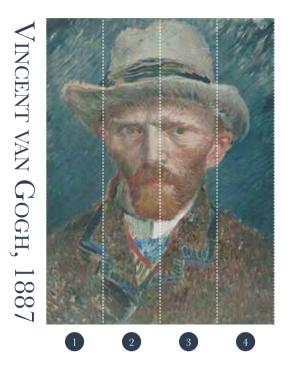

# Self portrait

### Art nr: 8015

SPECIFICATIONS

size: 200 x 270 cm consists of 4 panels each panel is 50 cm wide total square meters: 5,45 m2