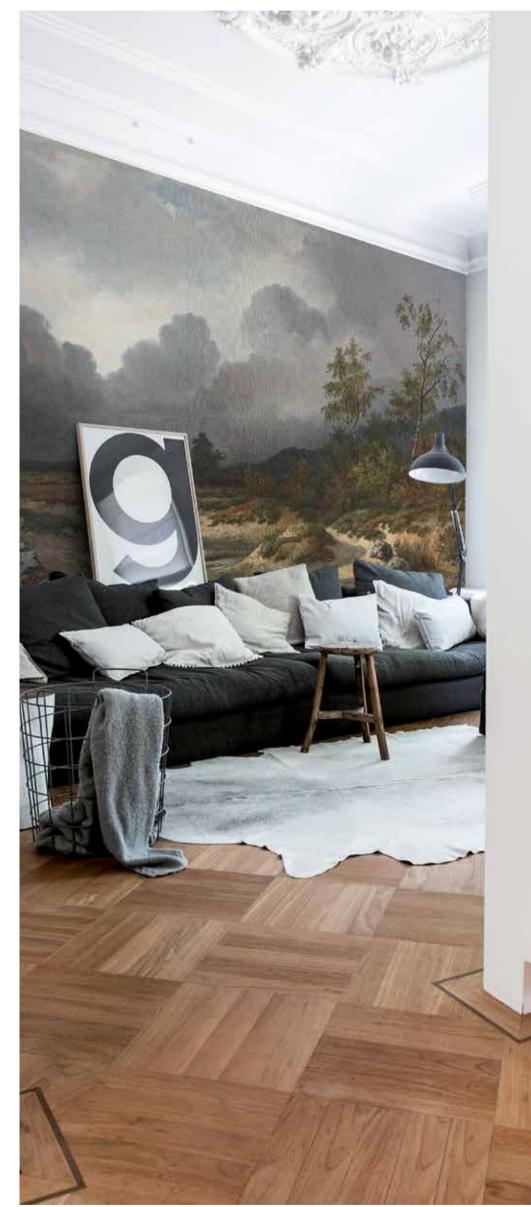

### Approaching thunderstorm

#### Art nr: 8032

Specifications 🔅

size: 450 x 270 см consists of 9 panels EACH PANEL IS 50 CM WIDE total square meters: 12,20 m2

You can also order this mural with your own custom SIZES. MEASURE YOUR WALL DIMENSIONS AND ADD AN ADDITIONAL 5 cm to the width and height for the best fit.