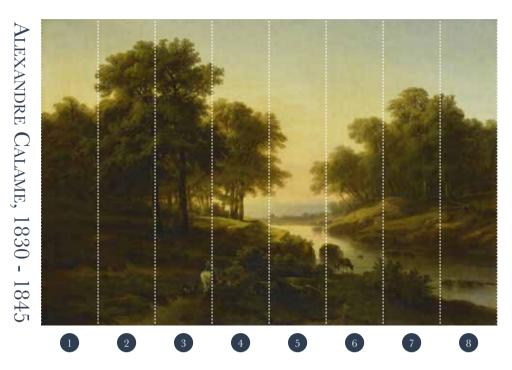

# LANDSCAPE

### Art nr: 8031

### SPECIFICATIONS

size: 400 x 270 cm consists of 8 panels each panel is 50 cm wide total square meters: 10,85 m2