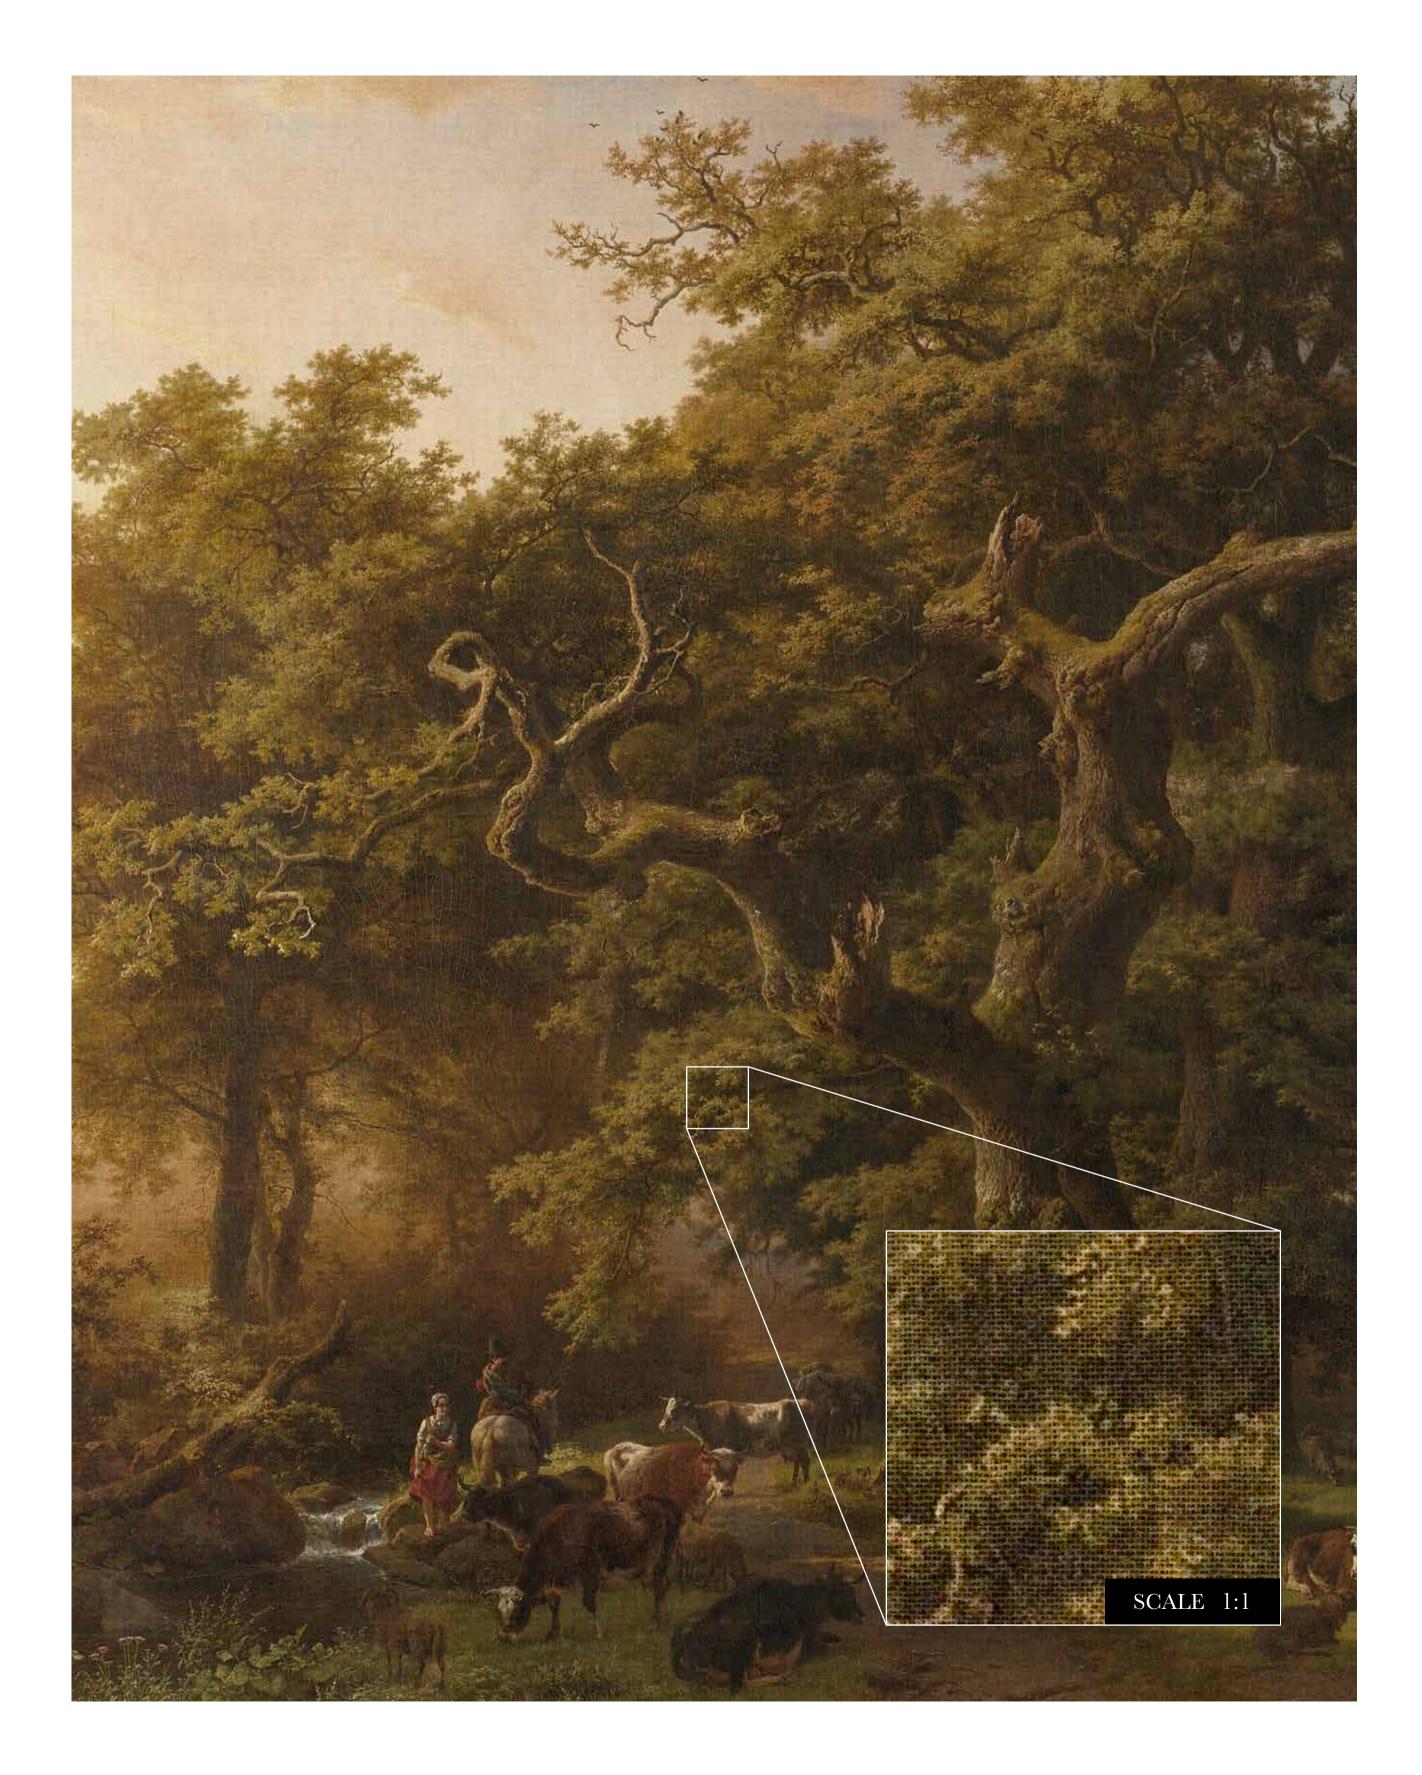

# Forest

### Art nr: 8010

Specifications 🔅

size: 350 x 270 см CONSISTS OF 7 PANELS each panel is 50 cm wide total square meters: 9,50 m2