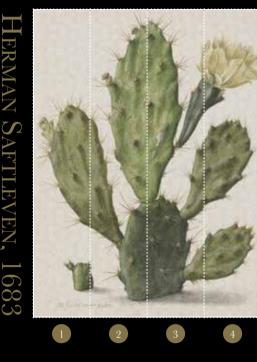

# BLOOMING CACTUS

Art nr: 8013

SPECIFICATIONS

size: 200 x 270 cm consists of 4 panels each panels is 50 cm wide total square meters: 5,45 m2