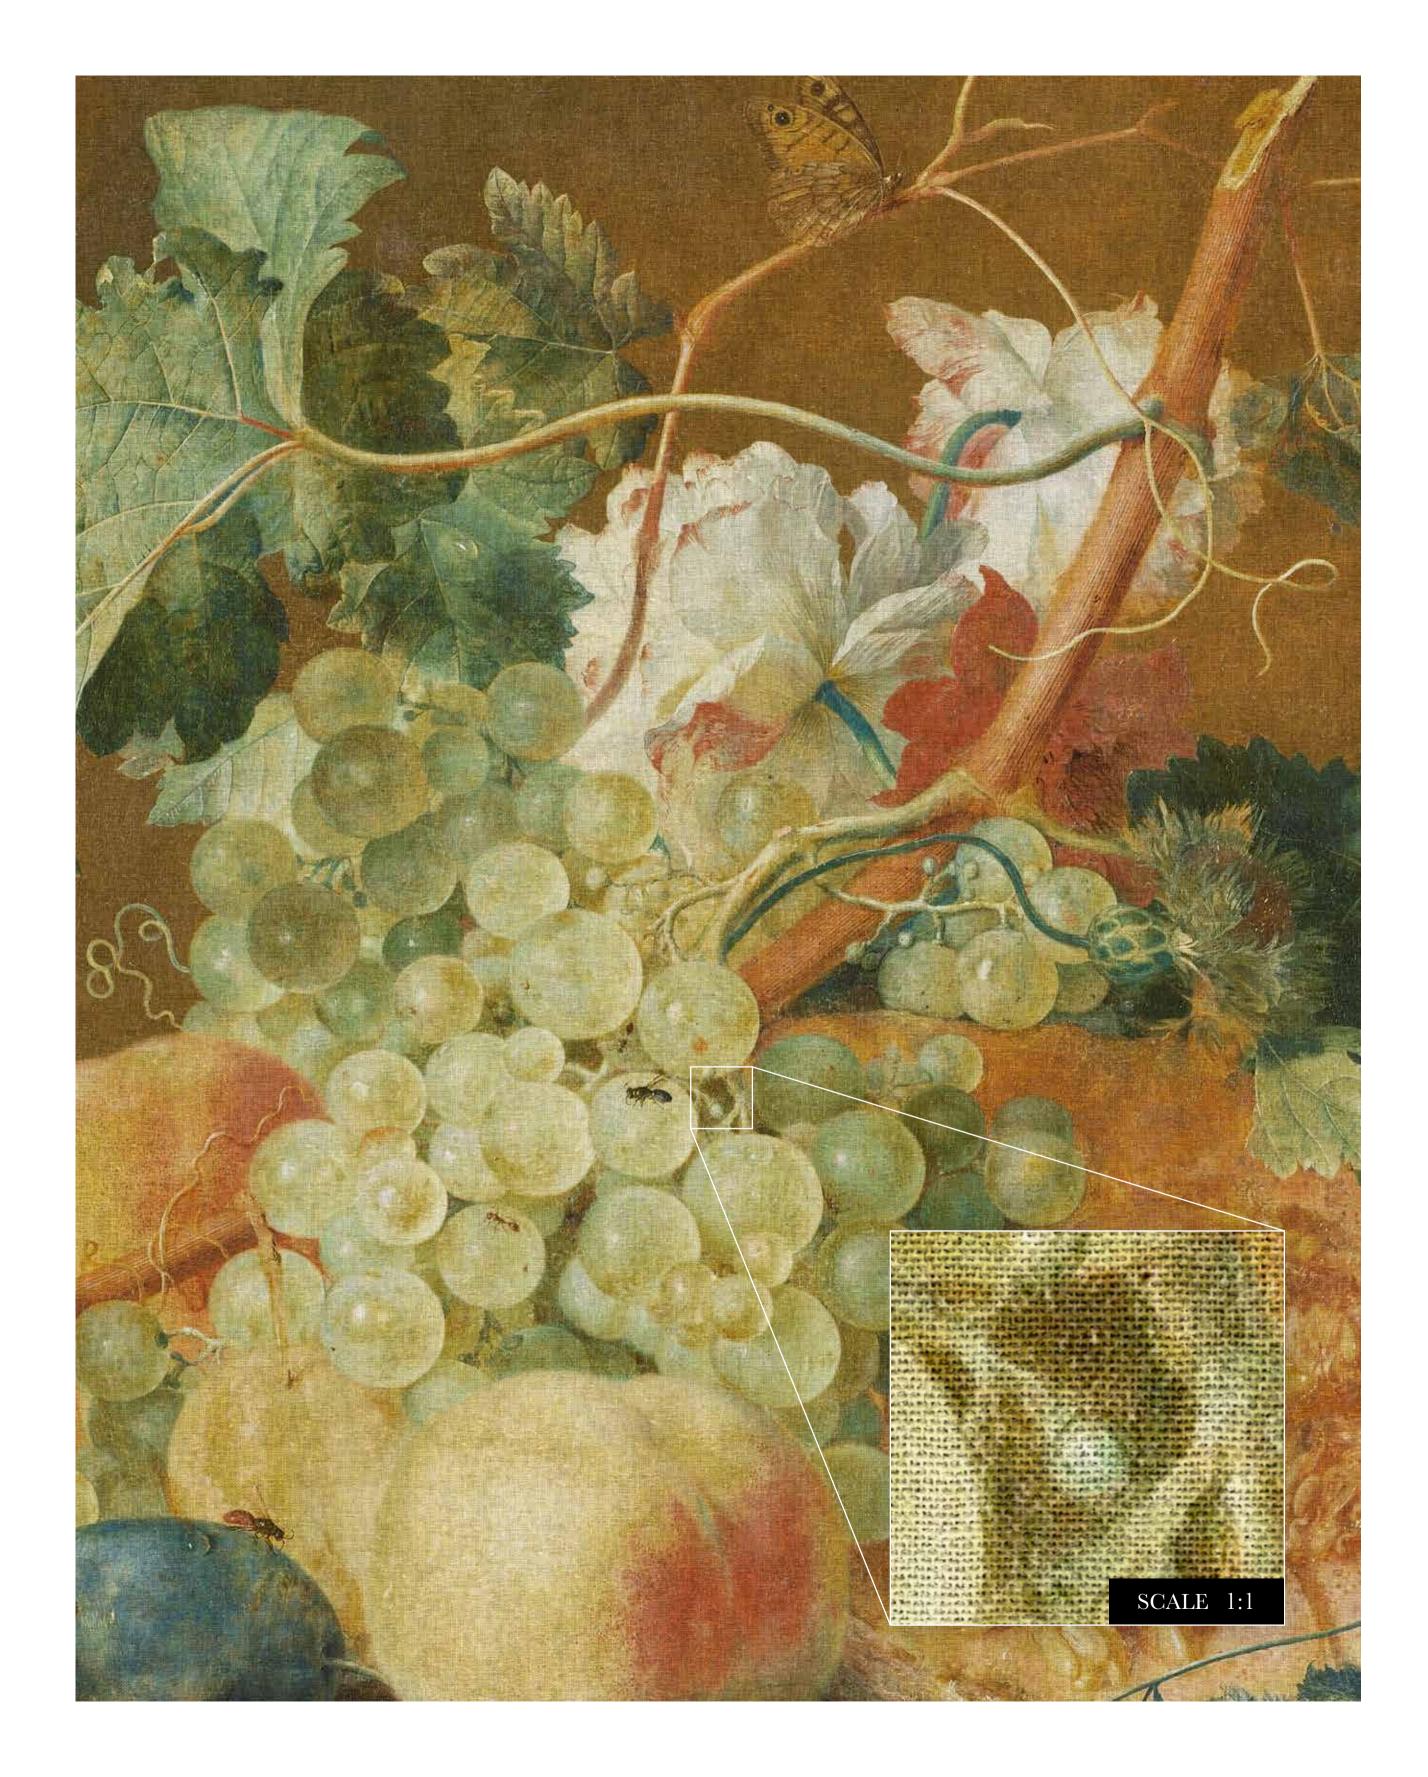

# Bringing back history

The Painted Memories mural collection brings beautiful Dutch landscape, flower and portrait paintings back to life, giving you the opportunity to add any of these pieces of history to your wall. Each mural that is presented in this book has an added textile effect to give it just a bit more realisme and charm.

#### Toner

The wallpapers are digitally printed with QA-P dry toner for excellent image quality. QA-P toners also contain no hazardous chemicals, so they are compliant with the US and EU black lists, US-C-070928PROPIC-65 and UE Standard EN71-3 (heavy metals). Throughout the manufacturing process, serious consideration is given to environmental aspects: Equally important, the wallpaper are recyclable and biodegradable.

#### **Fire-certification:**

All the wallpaper are certified with the Bs1, d0 (European) fire-certification.

Non-woven matt wallpaper (155 grams/m2) is a dimensionally stable product that is most commonly used for the commercial digital wallpaper market. The base is made out of a fabric-like material made from long fibers, bonded together by a heat treatment. This process creates a mesh that bonds the wood fibers tightly together making the product extremely durable. In comparison with the non-woven embossed wallpaper, which is similar in appearance, the non-woven matt version is made without textured embossing and an additional protective varnish (heavy metal free) is added for extra washability and scrub resistance.