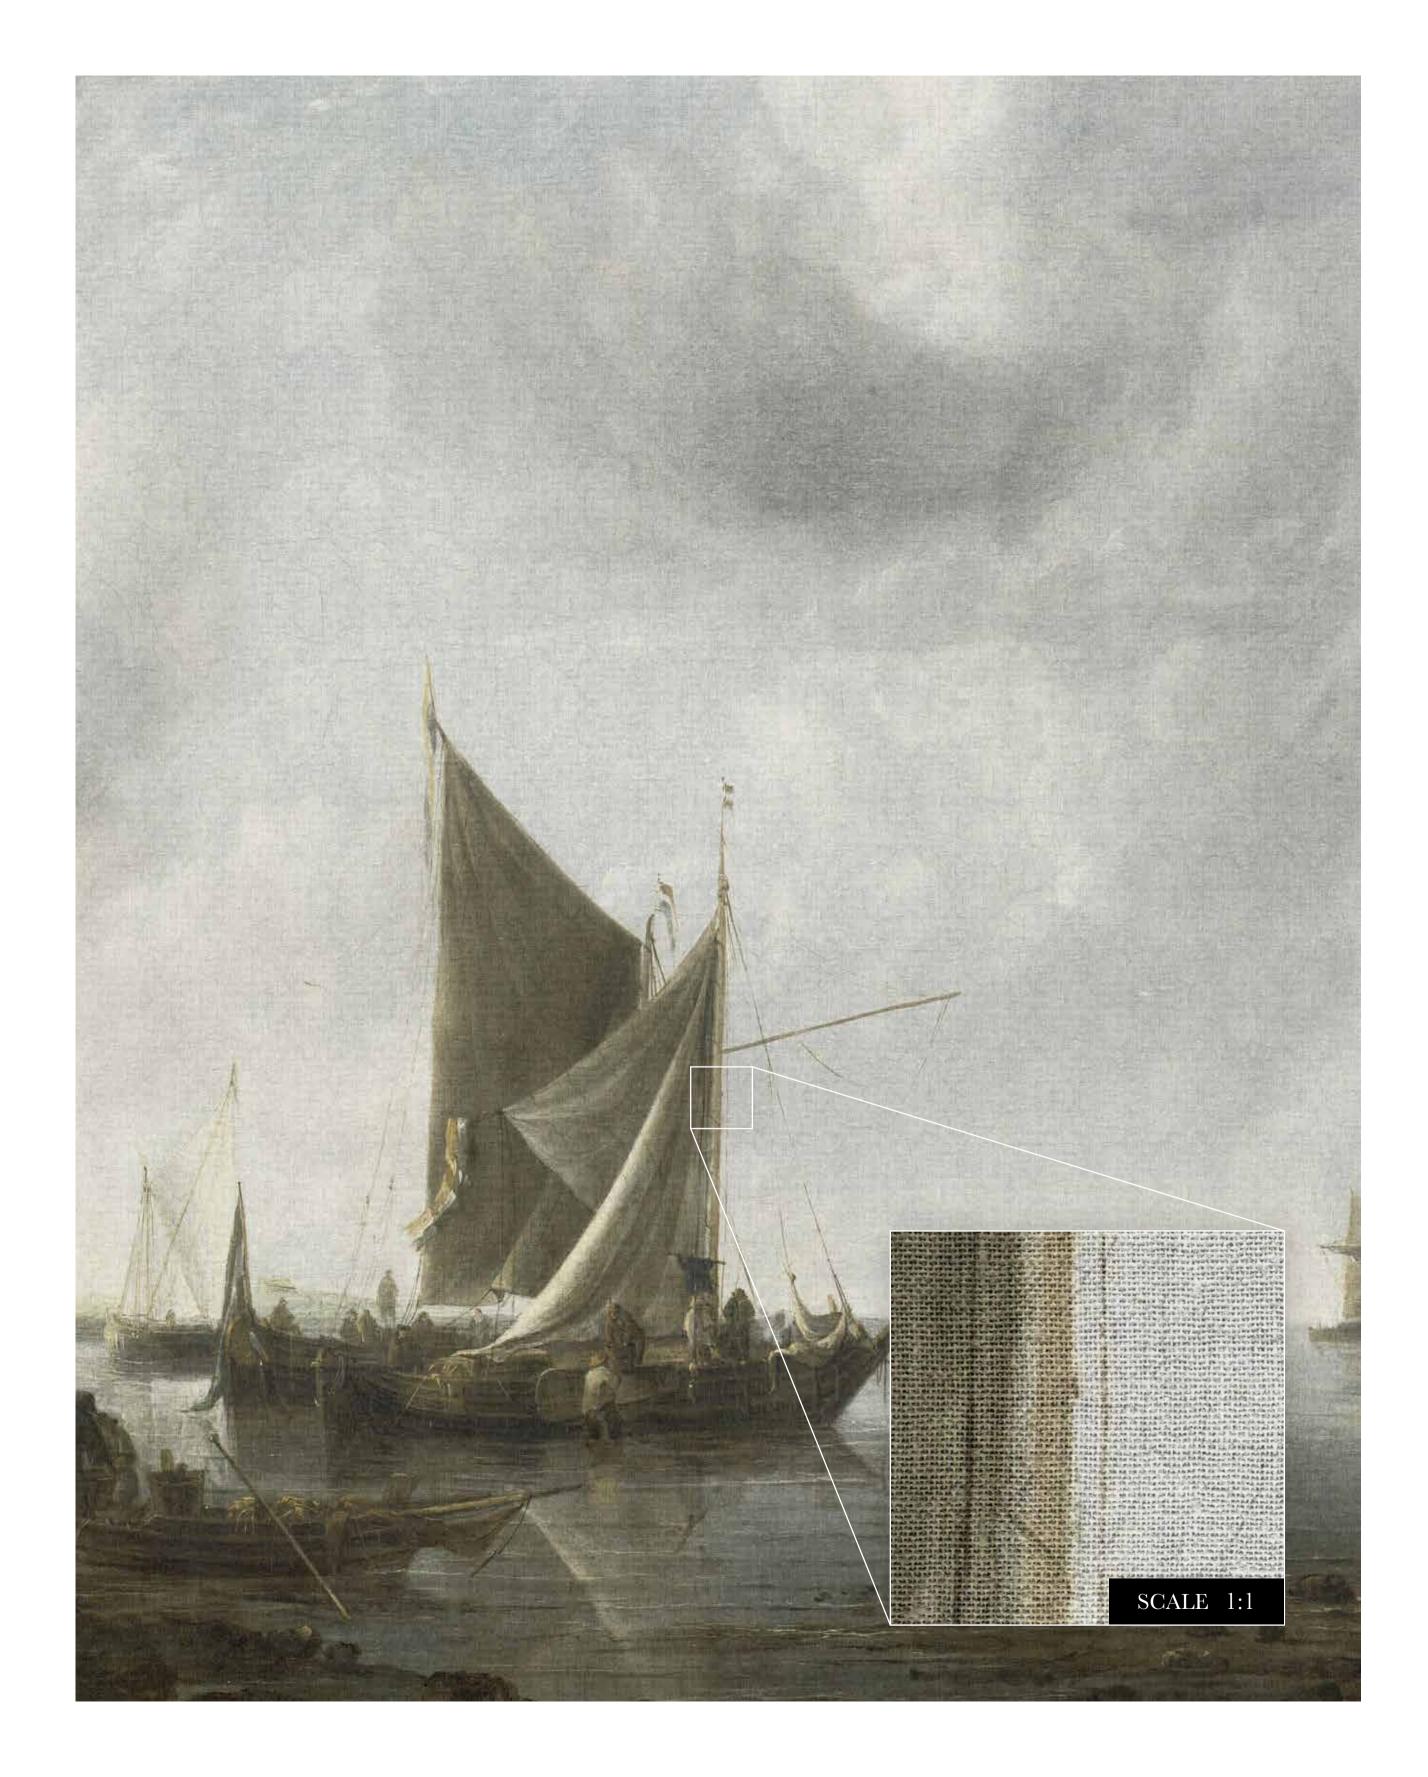

# Anchored ships

### Art nr: 8002

# Specifications 🔅

size: 350 x 270 см CONSISTS OF 7 PANELS each drop is 50 cm wide total square meters: 9,50m2