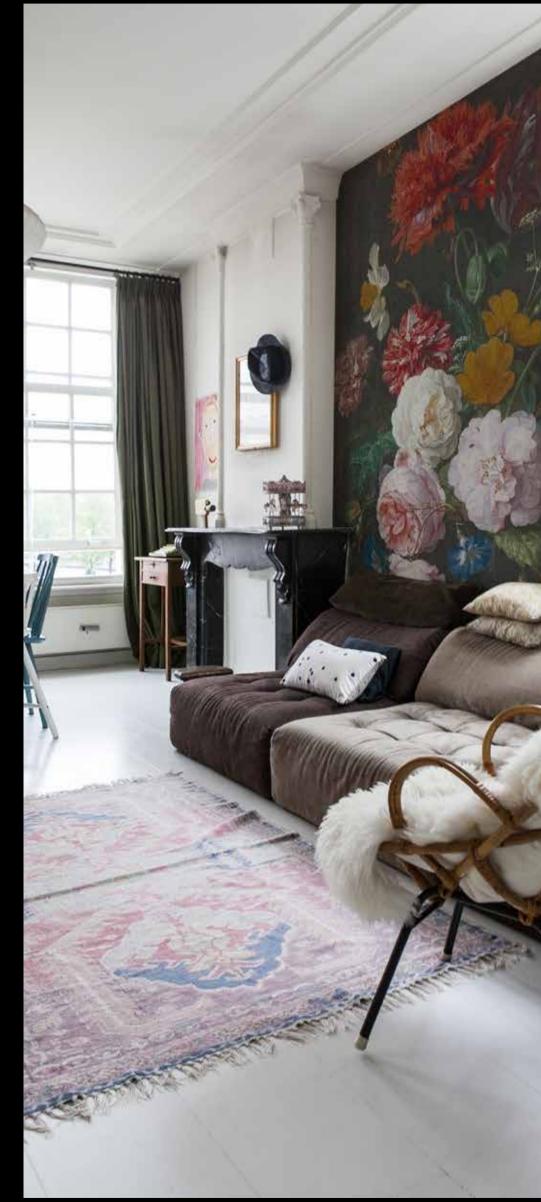

# Bringing back history

The Painted Memories mural collection brings beautiful Dutch landscape, flower and portrait paintings back to life, giving you the opportunity to add any of these pieces of history to your wall. Each mural that is presented in this book has an added textile effect to give it just a bit more realisme and charm.

In this book there are 33 beautiful and uniquely satisfying wallpaper murals to choose from, which are also all customizable with your own sizes.

**Do you prefer your paintings in a frame?** 

At the back of this book there is also an option to choose any of the references that we have available and frame them like a actual painting. Just choose the reference you like, including the provided size, background and frame, and we can print the paintings as wallpaper, but with a frame.