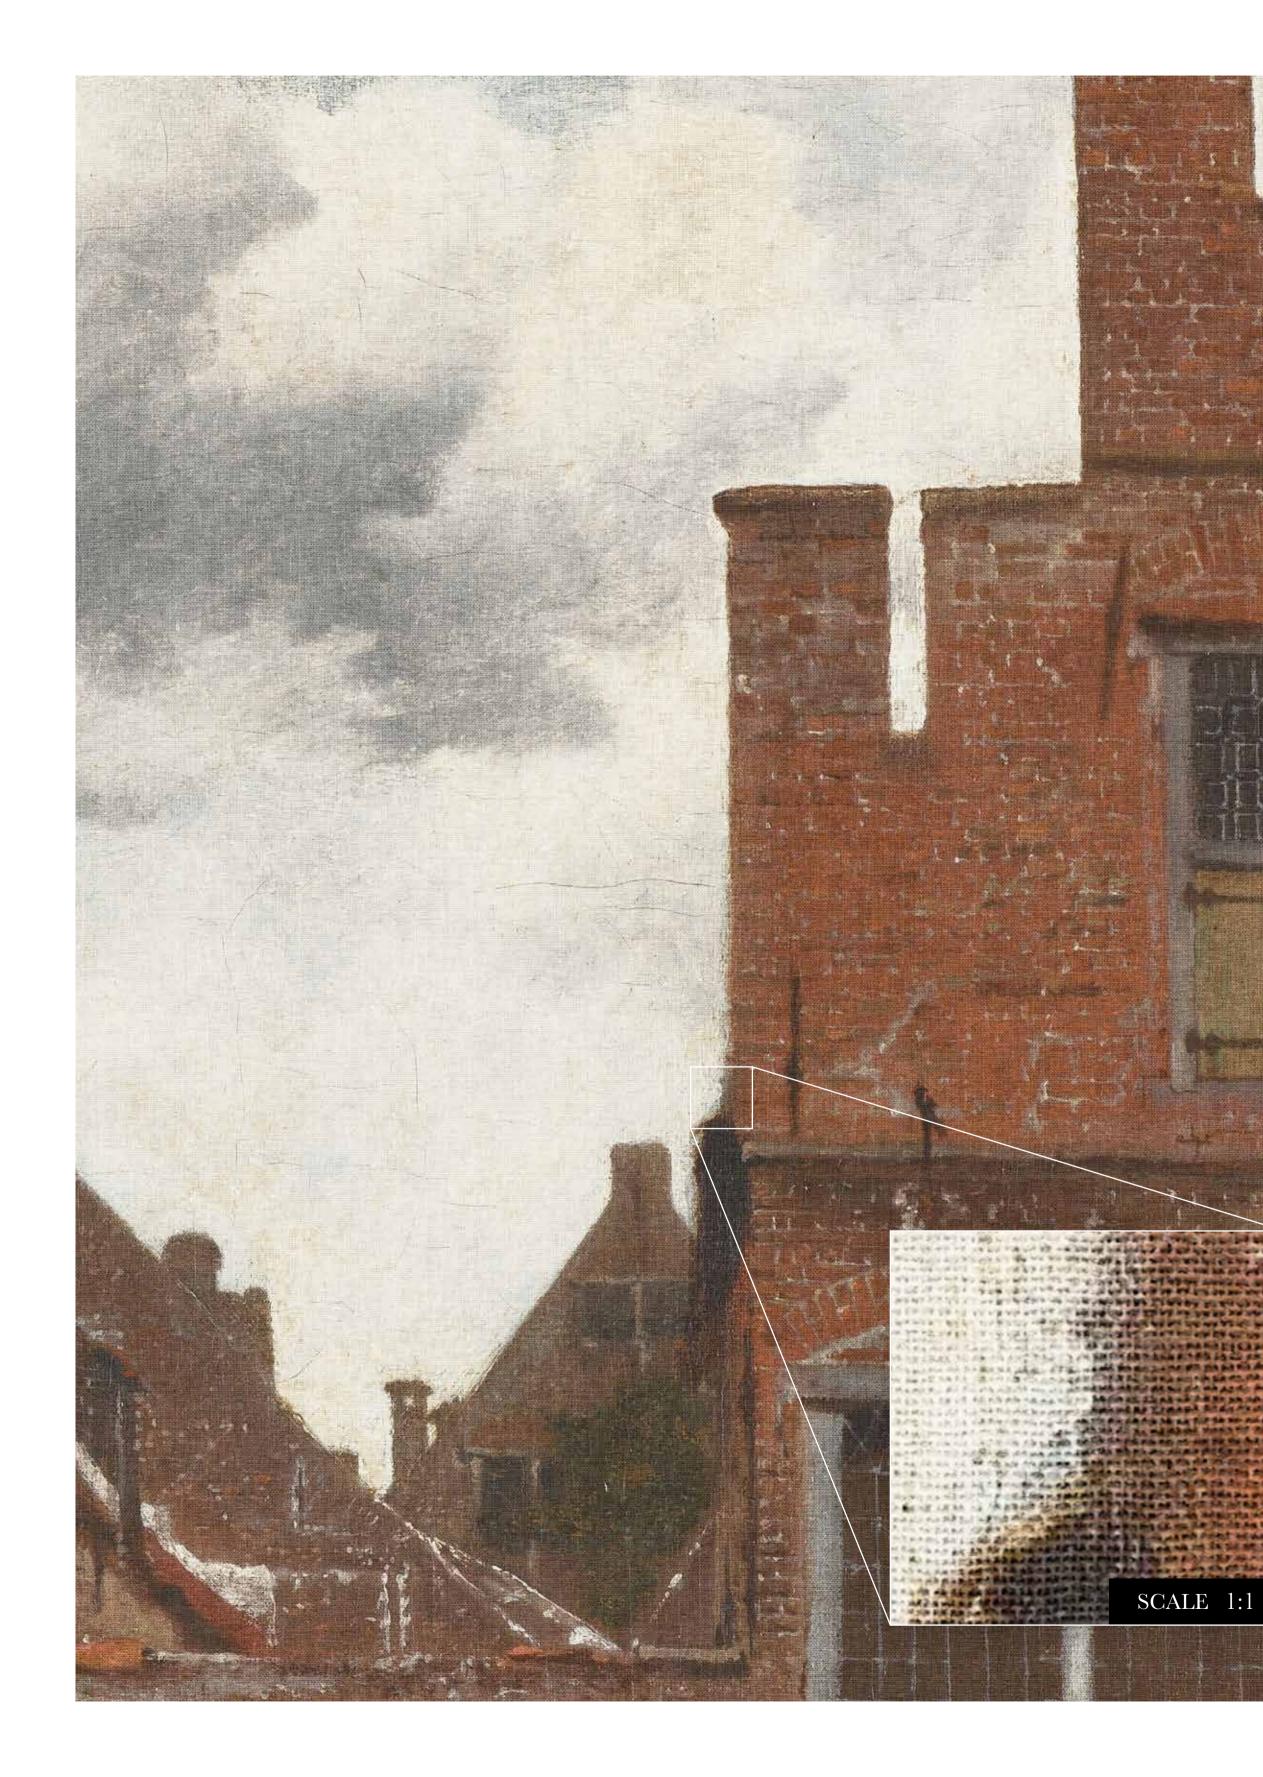

# VIEW OF HOUSES IN DELFT

### Art nr: 8012

Specifications 🔅

size: 200 x 270 см CONSISTS OF 4 PANELS EACH PANEL IS 50 CM WIDE total square meters: 5,45 m2

You can also order this mural with your own custom SIZES. MEASURE YOUR WALL DIMENSIONS AND ADD AN ADDITIONAL 5 cm to the width and height for the best fit.