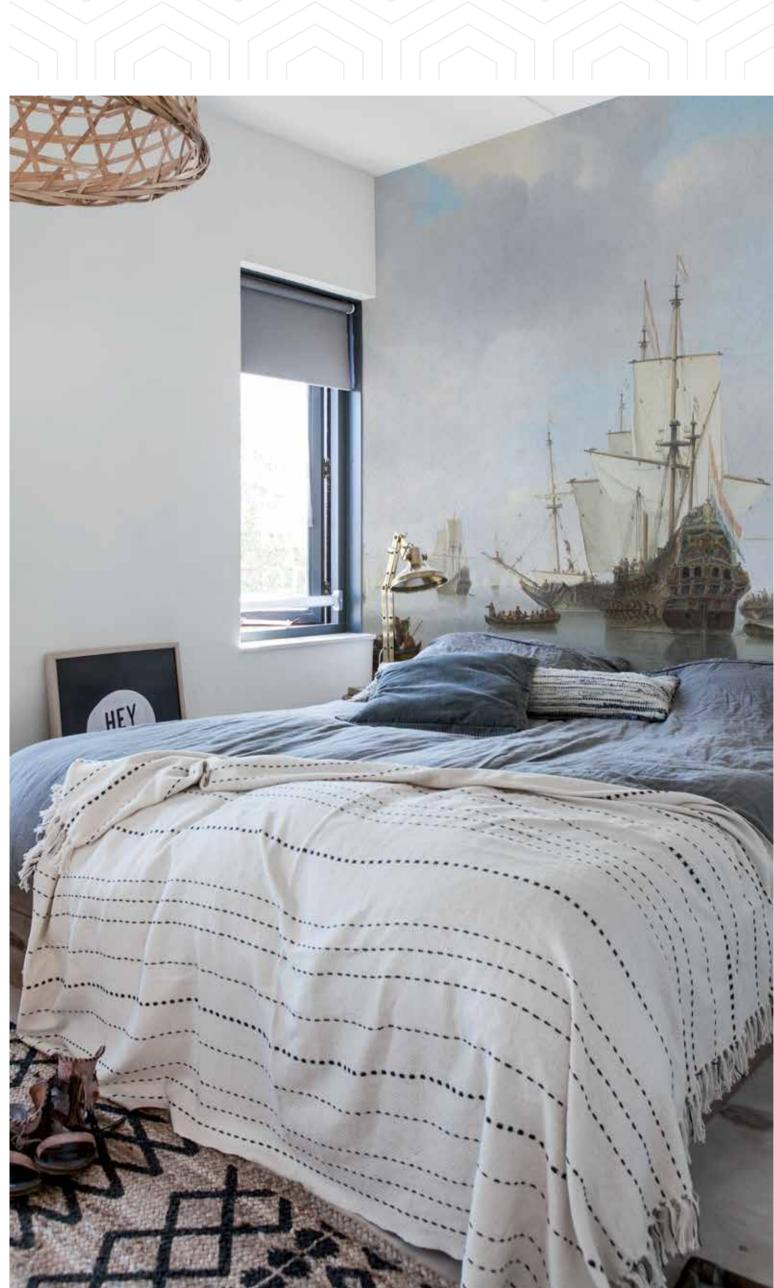

# DUTCH SHIPS

### Art nr: 8024

Specifications 🔅

size: 400 x 270 см CONSISTS OF 8 PANELS EACH PANEL IS 50 CM WIDE total square meters: 10,85 m2

You can also order this mural with your own custom SIZES. MEASURE YOUR WALL DIMENSIONS AND ADD AN ADDITIONAL 5 cm to the width and height for the best fit.