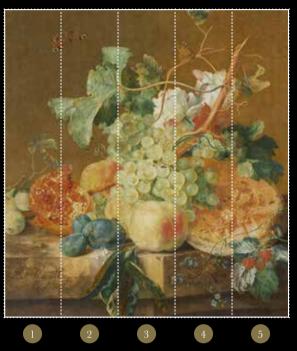

# STILL LIFE WITH FRUITS

### Art nr: 8008

## Specifications 🔅

size: 250 x 270 см CONSISTS OF 5 PANELS each panel is 50 cm wide total square meters: 6,80 m2