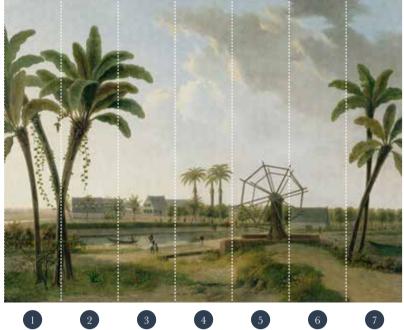

# THE WINDMILL

### Art nr: 8023

SPECIFICATIONS

size: 350 x 270 cm consists of 7 panels each panel is 50 cm wide total square meters: 9,50 m2