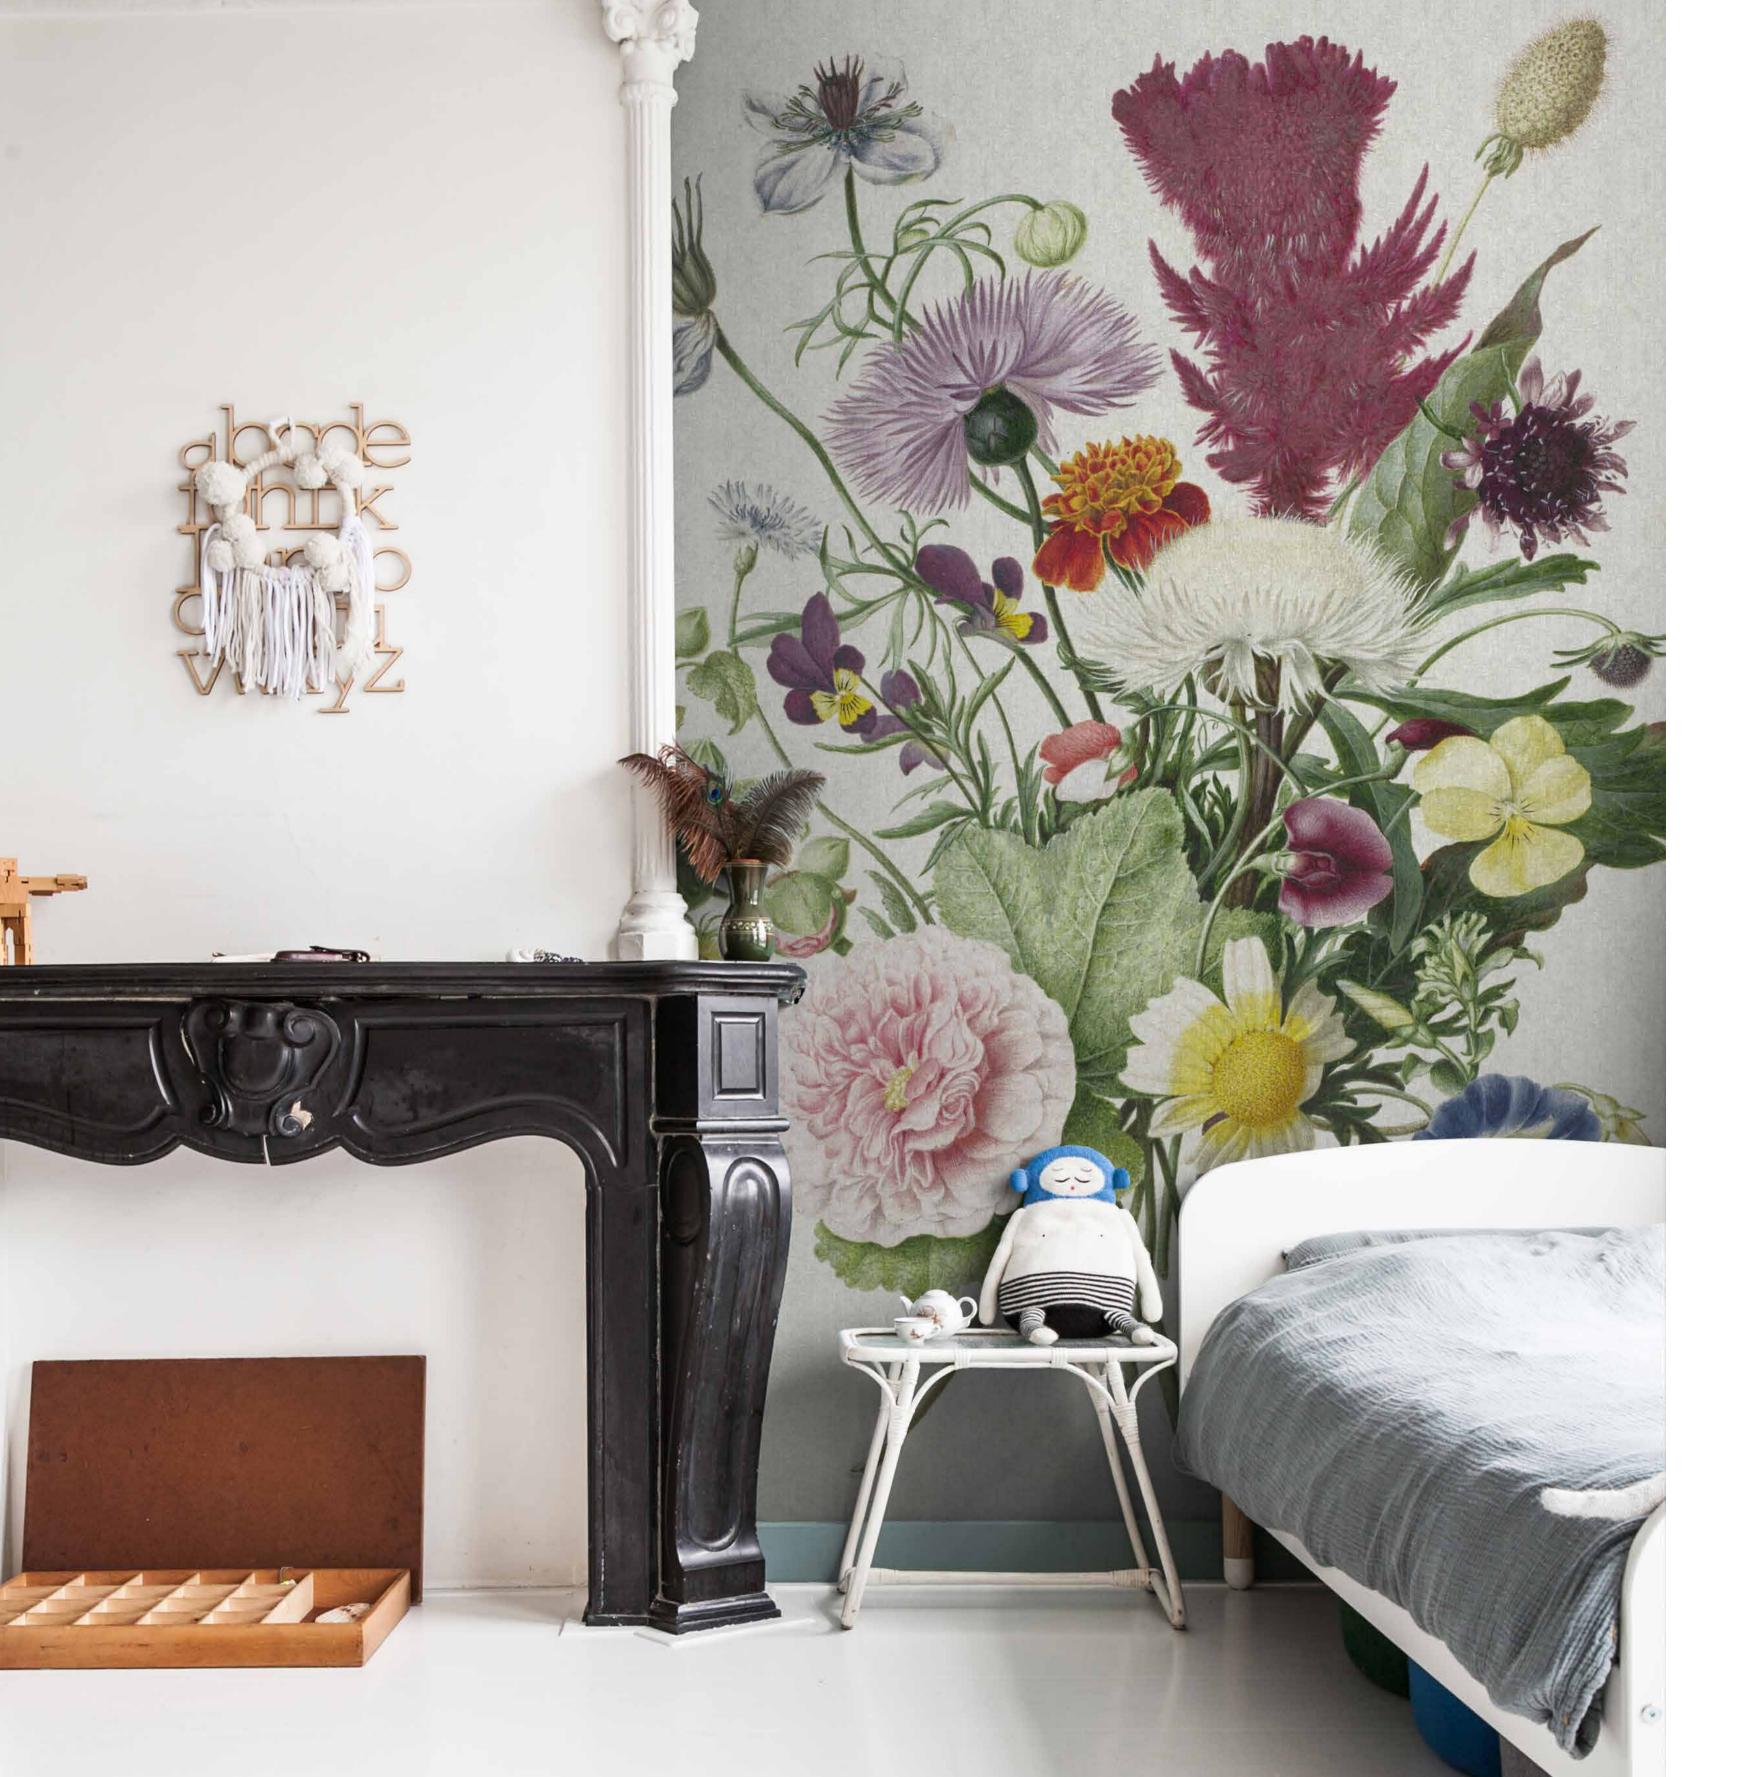

# Bringing back history

The Painted Memories mural collection brings beautiful Dutch landscape, flower and portrait paintings back to life, giving you the opportunity to add any of these pieces of history to your wall. Each mural that is presented in this book has an added textile effect to give it just a bit more realisme and charm.

In this book there are 33 beautiful and uniquely satisfying wallpaper murals to choose from, which are also all customizable with your own sizes.

**Do you prefer your paintings in a frame?** 

At the back of this book there is also an option to choose any of the references that we have available and frame them like a actual painting. Just choose the reference you like, including the provided size, background and frame, and we can print the paintings as wallpaper, but with a frame.