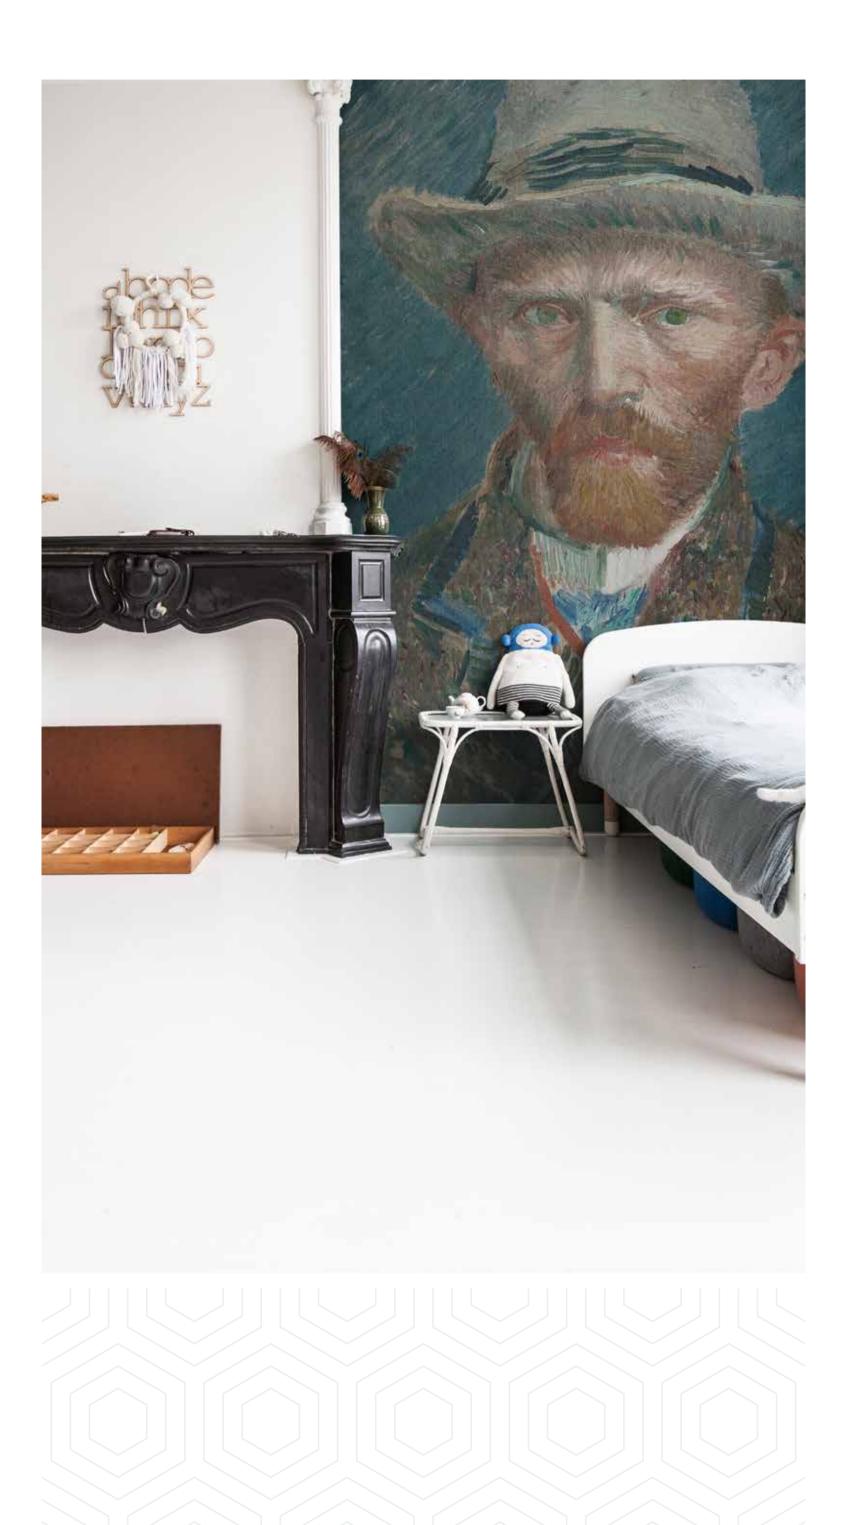

# Self portrait

### Art nr: 8015

SPECIFICATIONS

size: 200 x 270 cm consists of 4 panels each panel is 50 cm wide total square meters: 5,45 m2