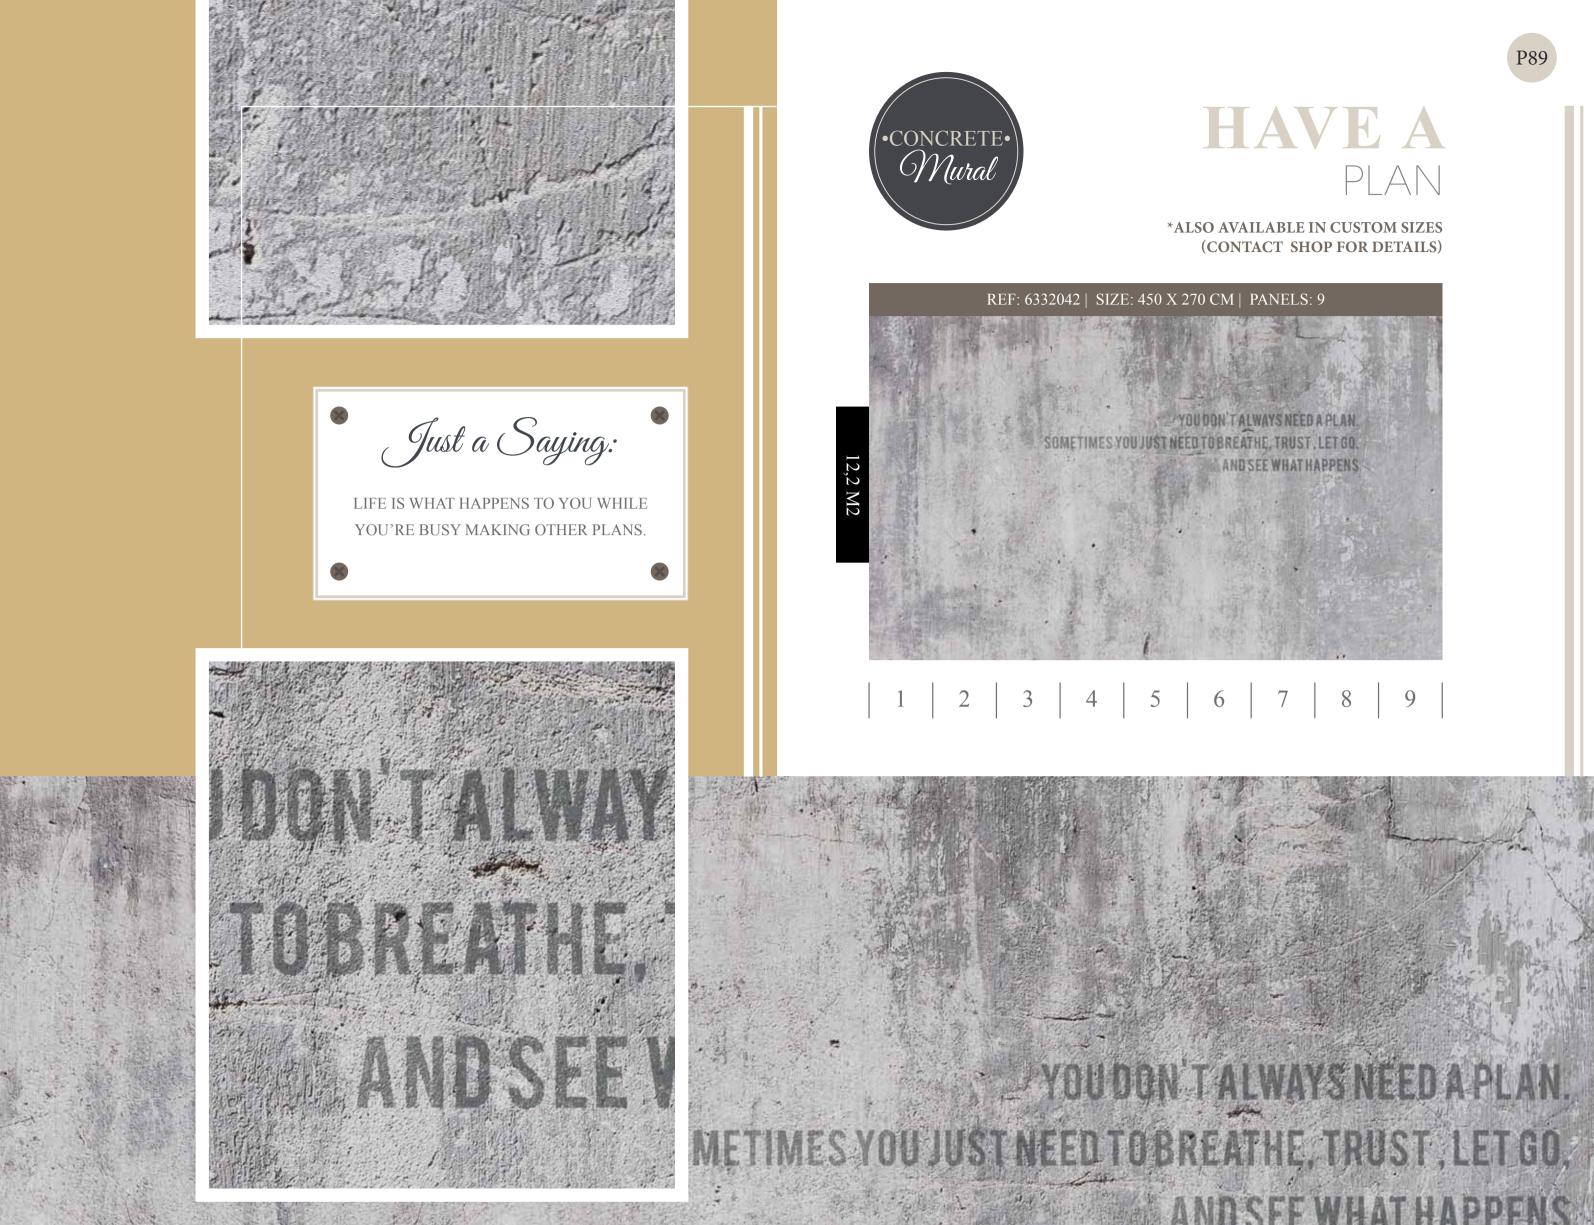

#### REF: 6332038 | SIZE: 450 X 270 CM | PANELS: 9

Just a Saying: YOU CANNOT FIND PEACE BY AVOIDING LIFE.

\*ALSO AVAILABLE IN CUSTOM SIZES (CONTACT SHOP FOR DETAILS)

• Just a Saying:

MANY PEOPLE LOSE THE SMALL JOYS IN THE HOPE FOR THE BIG HAPPINESS.

#### \*ALSO AVAILABLE IN CUSTOM SIZES (CONTACT SHOP FOR DETAILS)

7 3 8 5 4 6

P98

\* ALSO AVAILABLE IN CUSTOM SIZES (CONTACT SHOP FOR DETAILS)

1 2 3 4 5 6 7 8 9

• Just a Saying:

LIFE IS WHAT HAPPENS TO YOU WHILE YOU'RE BUSY MAKING OTHER PLANS.