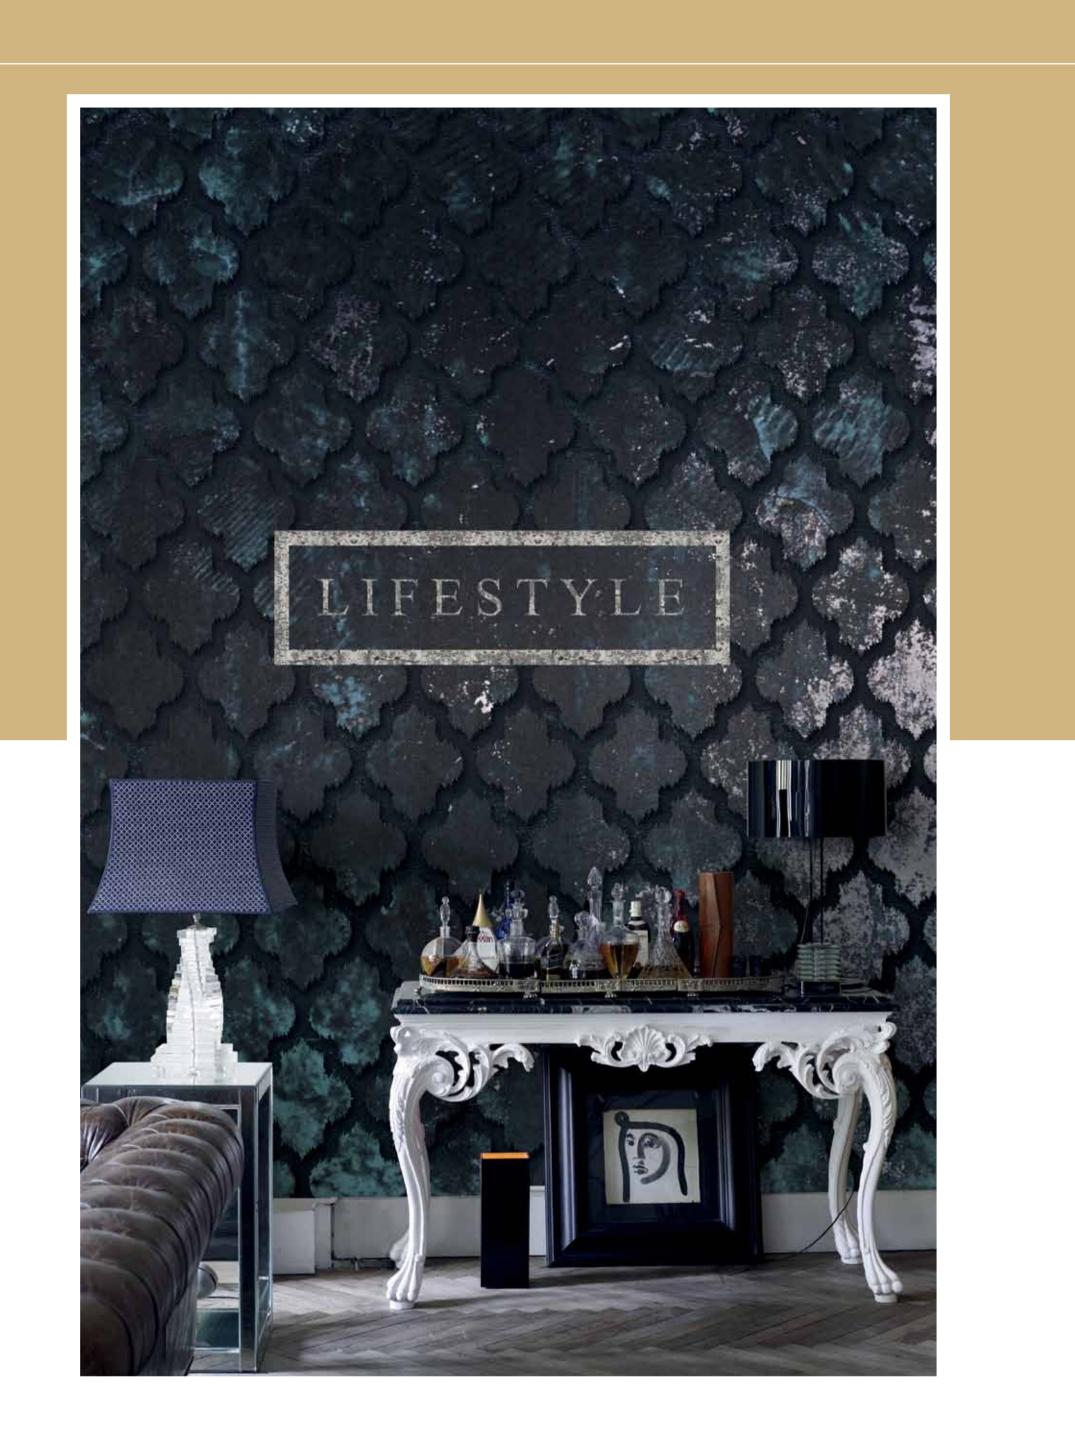

#### REF: 6332027 | SIZE: 300 X 270 CM | PANELS: 6

1 2 3 4 5 6

•concrete• Mural

1 2 3 4 5 6

X Just a Saying:

THIS ISN'T A FAIRY TALE. IT'S NEW YORK CITY.

NO LIFEGUARD ON DUTY