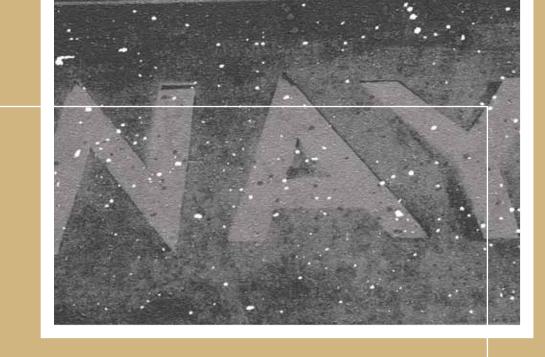

#### REF: 6332027 | SIZE: 300 X 270 CM | PANELS: 6

1 2 3 4 5 6

•concrete• Mural

1 2 3 4 5 6

X Just a Saying:

THIS ISN'T A FAIRY TALE. IT'S NEW YORK CITY.

NO LIFEGUARD ON DUTY