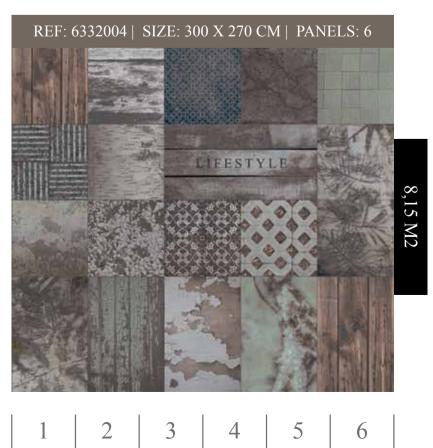

CREATE Your own sunshine Ref: 6332003

PAGE 11

PAGE 19

**ENJOY THE** 

LIFE STYLE REF: 6332004

PAGE 12

WOODY WALL REF: 6332008

PAGE 20

# LIFESTYLE

XXXX

#### \* ALSO AVAILABLE IN CUSTOM SIZES (CONTACT SHOP FOR DETAILS)

Just a Saying:

X

IF YOUR LIFE IS WORTH THINKING ABOUT, IT IS WORTH WRITING ABOUT.

P37

\*ALSO AVAILABLE IN CUSTOM SIZES (CONTACT SHOP FOR DETAILS)

#### 1 2 3 4 5 6

•wood• Mural

> MURAL WITHOUT TEXT? WOULD YOU LIKE THIS MURAL WITHOUT TEXT? ORDER IT USING REFERENCE NUMBER: NT6332016