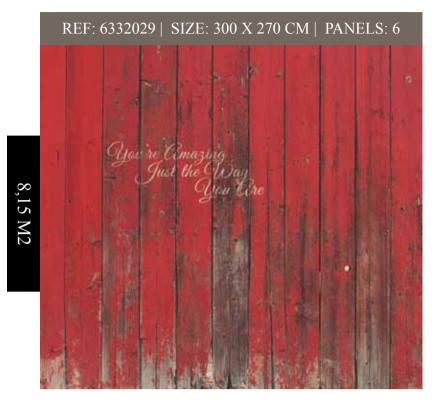

#### 6 5 2 3 4

•WOOD•

Mural

MURAL WITHOUT TEXT? WOULD YOU LIKE THIS MURAL WITHOUT TEXT? ORDER IT USING REFERENCE NUMBER: NT6332029

Pre