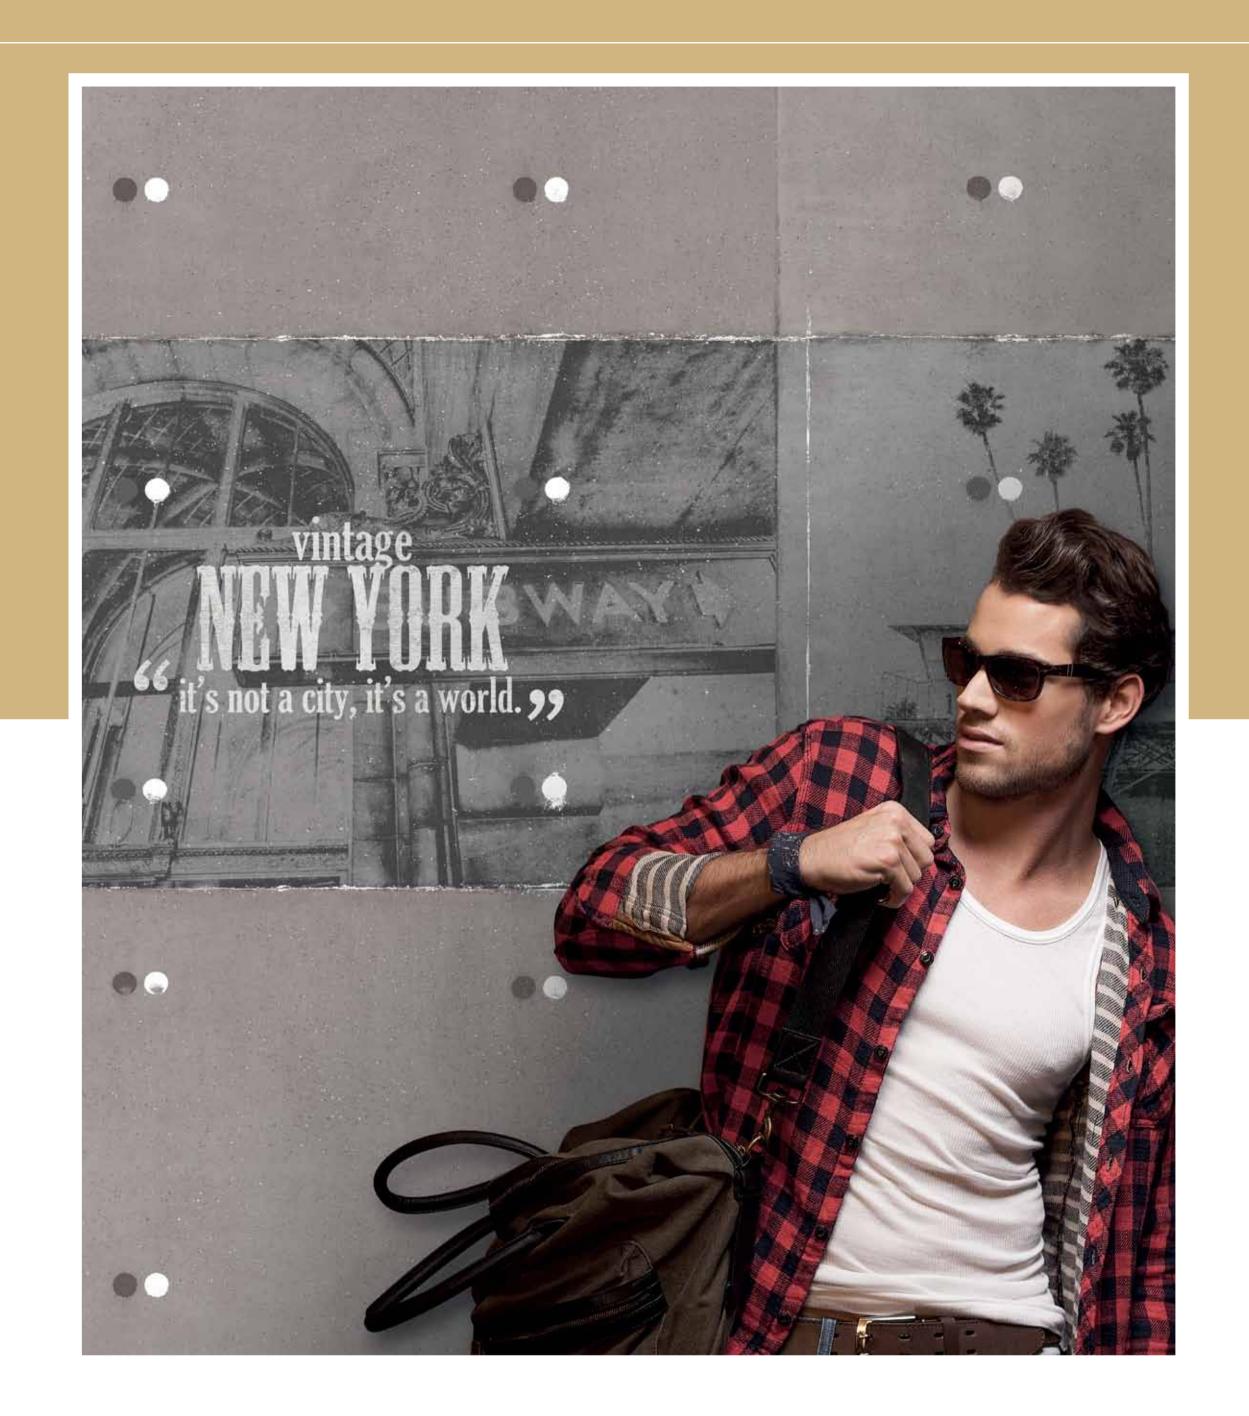

#### REF: 6332027 | SIZE: 300 X 270 CM | PANELS: 6

1 2 3 4 5 6

•concrete• Mural

1 2 3 4 5 6

X Just a Saying:

THIS ISN'T A FAIRY TALE. IT'S NEW YORK CITY.

NO LIFEGUARD ON DUTY