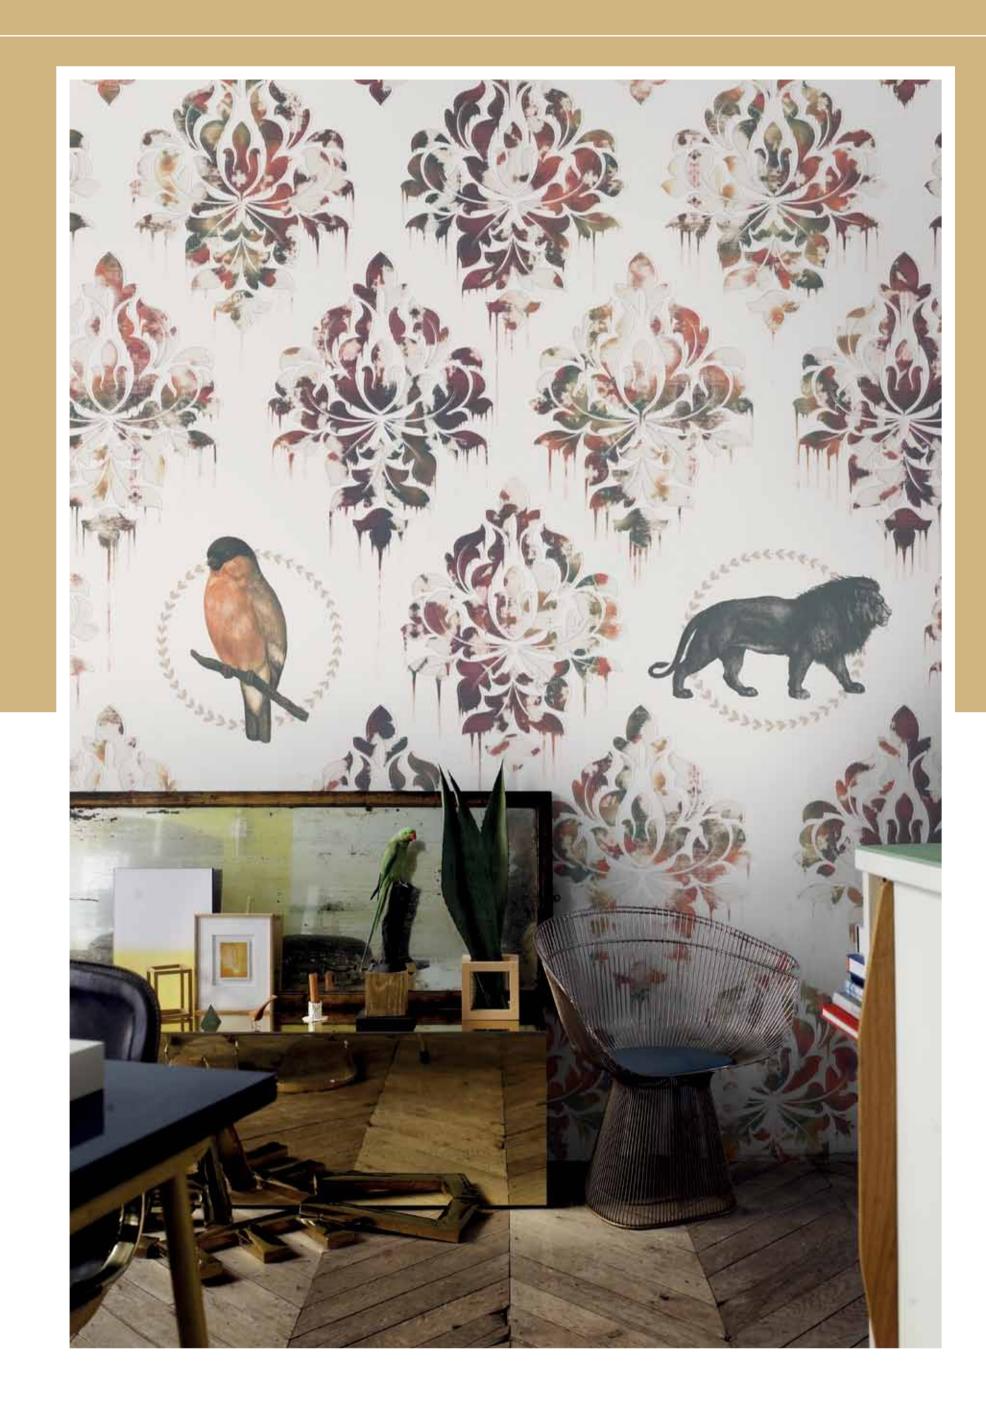

#### REF: 6332038 | SIZE: 450 X 270 CM | PANELS: 9

Just a Saying: YOU CANNOT FIND PEACE BY AVOIDING LIFE.

\*ALSO AVAILABLE IN CUSTOM SIZES (CONTACT SHOP FOR DETAILS)

• Just a Saying:

MANY PEOPLE LOSE THE SMALL JOYS IN THE HOPE FOR THE BIG HAPPINESS.