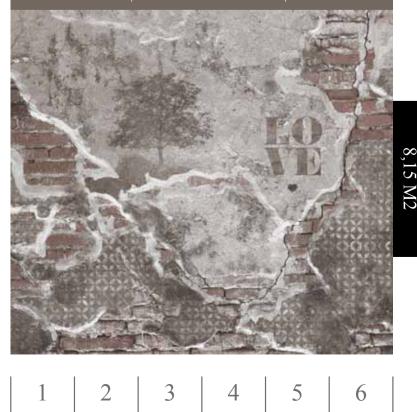

LO VE

\* ALSO AVAILABLE IN CUSTOM SIZES (CONTACT SHOP FOR DETAILS)

2

1

3

REF: 6332006 | SIZE: 300 X 270 CM | PANELS: 6

4

P19