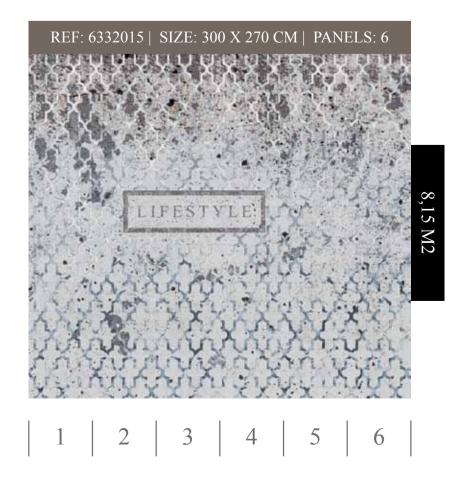

# LIFESTYLE

XXXX

#### REF: 6332027 | SIZE: 300 X 270 CM | PANELS: 6

1 2 3 4 5 6

•concrete• Mural

1 2 3 4 5 6

X Just a Saying:

THIS ISN'T A FAIRY TALE. IT'S NEW YORK CITY.

NO LIFEGUARD ON DUTY