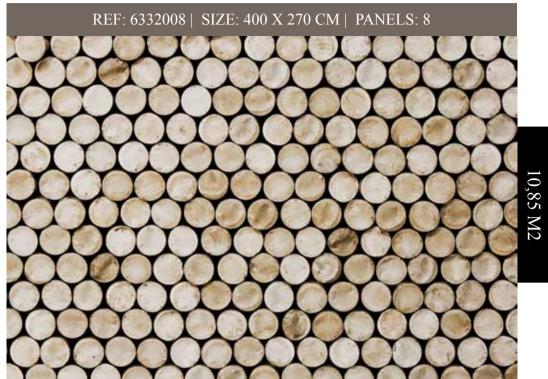

CREATE Your own sunshine Ref: 6332003

PAGE 11

PAGE 19

**ENJOY THE** 

LIFE STYLE REF: 6332004

PAGE 12

WOODY WALL REF: 6332008

PAGE 20

## INDEX

| PAGE | ARTICLE NR<br>NON-WOVEN | ARTICLE NR<br>AQUA ACRYLIC | ARTICLE NR<br>NON-WOVEN<br>NO TEXT | ARTICLE NR<br>AQUA ACRYLIC<br>NO TEXT | NAME                         | PANELS | WIDTH | HEIGHT | *∭2   |
|------|-------------------------|----------------------------|------------------------------------|---------------------------------------|------------------------------|--------|-------|--------|-------|
| P6   | 6332001                 | A6332001                   | NOT AVAILABLE                      | NOT AVAILABLE                         | ENJOY THE LITTLE THINGS      | 9      | 450   | 270    | 12,2  |
| Р9   | 6332002                 | A6332002                   | NT6332002                          | ANT6332002                            | NEVER MISS A CHANCE TO DANCE | 6      | 300   | 270    | 8,15  |
| P11  | 6332003                 | A6332003                   | NT6332003                          | ANT6332003                            | CREATE YOUR OWN SUNSHINE     | 6      | 300   | 270    | 8,15  |
| P12  | 6332004                 | A6332004                   | NT6332004                          | ANT6332004                            | LIFESTYLE                    | 6      | 300   | 270    | 8,15  |
| P15  | 6332005                 | A6332005                   | NT6332005                          | ANT6332005                            | COLLECT MOMENTS              | 6      | 300   | 270    | 8,15  |
| P16  | 6332006                 | A6332006                   | NT6332006                          | ANT6332006                            | LOVE                         | 6      | 300   | 270    | 8,15  |
| P19  | 6332007                 | A6332007                   | NT6332007                          | ANT6332007                            | DANCE IN THE RAIN            | 6      | 300   | 270    | 8,15  |
| P20  | 6332008                 | A6332008                   | NOT AVAILABLE                      | NOT AVAILABLE                         | WOODY WALL                   | 8      | 400   | 270    | 10,85 |
| P23  | 6332009                 | A6332009                   | NT6332009                          | ANT6332009                            | LOVE YOUR ENEMIES            | 6      | 300   | 270    | 8,15  |
| P24  | 6332010                 | A6332010                   | NT6332010                          | ANT6332010                            | LIVE LAUGH LOVE              | 6      | 300   | 270    | 8,15  |
| P27  | 6332011                 | A6332011                   | NT6332011                          | ANT6332011                            | ENJOY THE LITTLE THINGS      | 7      | 350   | 270    | 9,5   |
| P28  | 6332012                 | A6332012                   | NT6332012                          | ANT6332012                            | <b>REASON TO SMILE</b>       | 6      | 300   | 270    | 8,15  |
| P31  | 6332013                 | A6332013                   | NOT AVAILABLE                      | NOT AVAILABLE                         | EVERYTHING WILL BE OKAY      | 9      | 450   | 270    | 12,2  |
| P32  | 6332014                 | A6332014                   | NT6332014                          | ANT6332014                            | WAKE UP BE AWESOME           | 6      | 300   | 270    | 8,15  |
| P34  | 6332015                 | A6332015                   | NT6332015                          | ANT6332015                            | LIFESTYLE                    | 6      | 300   | 270    | 8,15  |
| P37  | 6332016                 | A6332016                   | NT6332016                          | ANT6332016                            | DREAM WITHOUT FEAR           | 6      | 300   | 270    | 8,15  |
| P39  | 6332017                 | A6332017                   | NOT AVAILABLE                      | NOT AVAILABLE                         | HEART 2 WALL                 | 6      | 300   | 270    | 8,15  |
| P40  | 6332018                 | A6332018                   | NOT AVAILABLE                      | NOT AVAILABLE                         | <b>BROKEN TILES</b>          | 9      | 450   | 270    | 12,2  |
| P43  | 6332019                 | A6332019                   | NOT AVAILABLE                      | NOT AVAILABLE                         | VINTAGE ZIG ZAG              | 6      | 300   | 270    | 8,15  |
| P44  | 6332020                 | A6332020                   | NT6332020                          | ANT6332020                            | <b>GUARDIAN ANGELS</b>       | 6      | 300   | 270    | 8,15  |
| P47  | 6332021                 | A6332021                   | NT6332021                          | ANT6332021                            | CONCRETE LOVE                | 9      | 450   | 270    | 12,2  |
| P48  | 6332022                 | A6332022                   | NT6332022                          | ANT6332022                            | WHAT'S MEANT TO BE           | 9      | 450   | 270    | 12,2  |
| P51  | 6332023                 | A6332023                   | NT6332023                          | ANT6332023                            | DREAMS, NEVER LET GO         | 6      | 300   | 270    | 8,15  |
| P52  | 6332024                 | A6332024                   | NOT AVAILABLE                      | NOT AVAILABLE                         | PINK LOVE                    | 9      | 450   | 270    | 12,2  |
| P55  | 6332025                 | A6332025                   | NT6332025                          | ANT6332025                            | WAY OF LIFE                  | 6      | 300   | 270    | 8,15  |
| P56  | 6332026                 | A6332026                   | NT6332026                          | ANT6332026                            | LIVE LAUGH LOVE              | 6      | 300   | 270    | 8,15  |
| P59  | 6332027                 | A6332027                   | NT6332027                          | ANT6332027                            | LIFESTYLE                    | 6      | 300   | 270    | 8,15  |
| P60  | 6332028                 | A6332028                   | NT6332028                          | ANT6332028                            | NEW YORK                     | 6      | 300   | 270    | 8,15  |
| P63  | 6332029                 | A6332029                   | NT6332029                          | ANT6332029                            | YOU'RE AMAZING               | 6      | 300   | 270    | 8,15  |
| P64  | 6332030                 | A6332030                   | NT6332030                          | ANT6332030                            | <b>BELIEVE IN YOURSELF</b>   | 6      | 300   | 270    | 8,15  |
| P67  | 6332031                 | A6332031                   | NT6332031                          | ANT6332031                            | HOME                         | 9      | 450   | 270    | 12,2  |
| P68  | 6332032                 | A6332032                   | NT6332032                          | ANT6332032                            | LIVE LAUGH LOVE              | 8      | 400   | 270    | 10,85 |
| P71  | 6332033                 | A6332033                   | NT6332033                          | ANT6332033                            | BEWARE, LETHAL AND DANGEROUS | 8      | 400   | 270    | 10,85 |
| P72  | 6332034                 | A6332034                   | NT6332034                          | ANT6332034                            | BE YOURSELF                  | 6      | 300   | 270    | 8,15  |
| P75  | 6332035                 | A6332035                   | NT6332035                          | ANT6332035                            | DO WHAT YOU LOVE             | 6      | 300   | 270    | 8,15  |
| P76  | 6332036                 | A6332036                   | NT6332036                          | ANT6332036                            | HOW BLESSED YOU ARE          | 6      | 300   | 270    | 8,15  |
| P79  | 6332037                 | A6332037                   | NT6332037                          | ANT6332037                            | FIND YOURSELF                | 6      | 300   | 270    | 8,15  |
| P80  | 6332038                 | A6332038                   | NOT AVAILABLE                      | NOT AVAILABLE                         | VANILLA LIME                 | 9      | 450   | 270    | 12,2  |
| P83  | 6332039                 | A6332039                   | NT6332039                          | ANT6332039                            | FIND JOY                     | 6      | 300   | 270    | 8,15  |
| P84  | 6332040                 | A6332040                   | NT6332040                          | ANT6332040                            | WAY OF LIFE                  | 6      | 300   | 270    | 8,15  |
| P86  | 6332041                 | A6332041                   | NT6332041                          | ANT6332041                            | DREAMS, NEVER LET GO         | 9      | 450   | 270    | 12,2  |
| P89  | 6332042                 | A6332042                   | NT6332042                          | ANT6332042                            | HAVE A PLAN                  | 9      | 450   | 270    | 12,2  |
| P90  | 6332043                 | A6332043                   | NT6332043                          | ANT6332043                            | WRONG STORY                  | 6      | 300   | 270    | 8,15  |
| P93  | 6332044                 | A6332044                   | NT6332044                          | ANT6332044                            | HOME SWEET HOME              | 6      | 300   | 270    | 8,15  |
| P94  | 6332045                 | A6332045                   | NT6332045                          | ANT6332045                            | <b>BE SILLY BE HONEST</b>    | 6      | 300   | 270    | 8,15  |
| P97  | 6332046                 | A6332046                   | NT6332046                          | ANT6332046                            | CREATE YOUR OWN SUNSHINE     | 8      | 400   | 270    | 10,85 |
| P98  | 6332047                 | A6332047                   | NOT AVAILABLE                      | NOT AVAILABLE                         | TIN TILES                    | 9      | 450   | 270    | 12,2  |