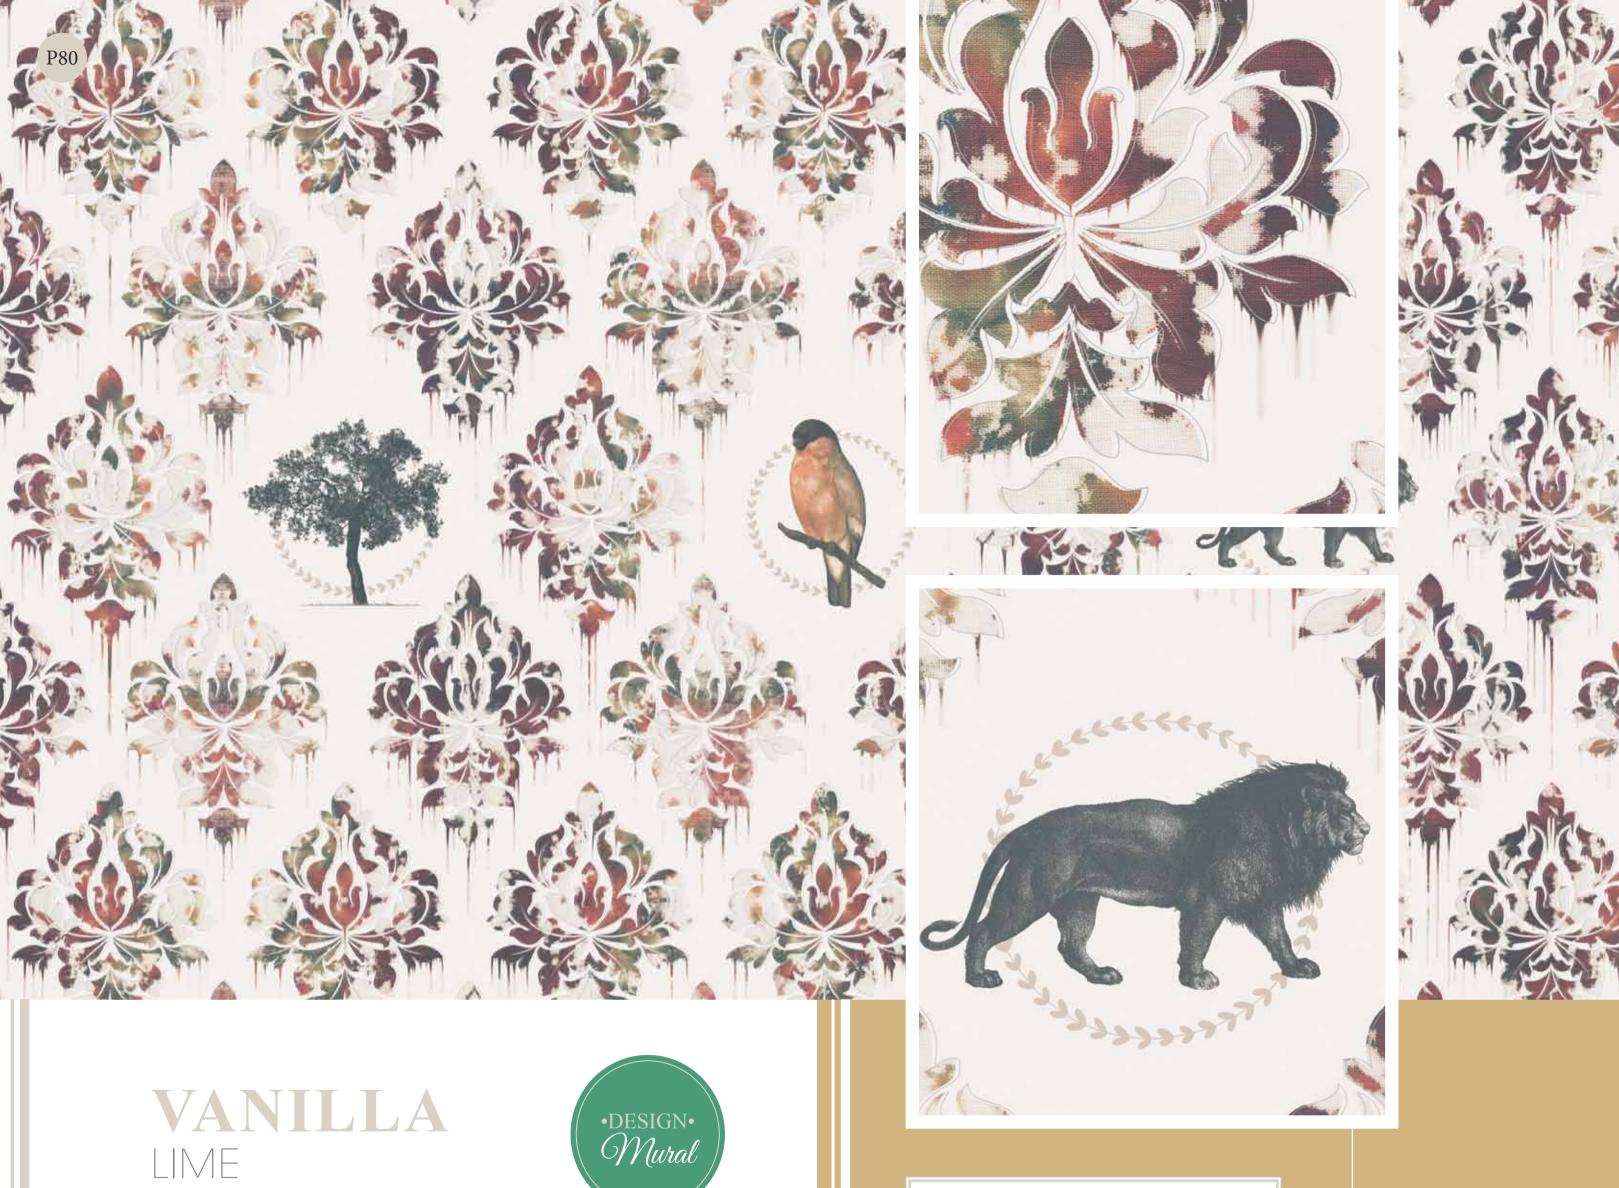

#### REF: 6332038 | SIZE: 450 X 270 CM | PANELS: 9

Just a Saying: YOU CANNOT FIND PEACE BY AVOIDING LIFE.

\*ALSO AVAILABLE IN CUSTOM SIZES (CONTACT SHOP FOR DETAILS)

• Just a Saying:

MANY PEOPLE LOSE THE SMALL JOYS IN THE HOPE FOR THE BIG HAPPINESS.