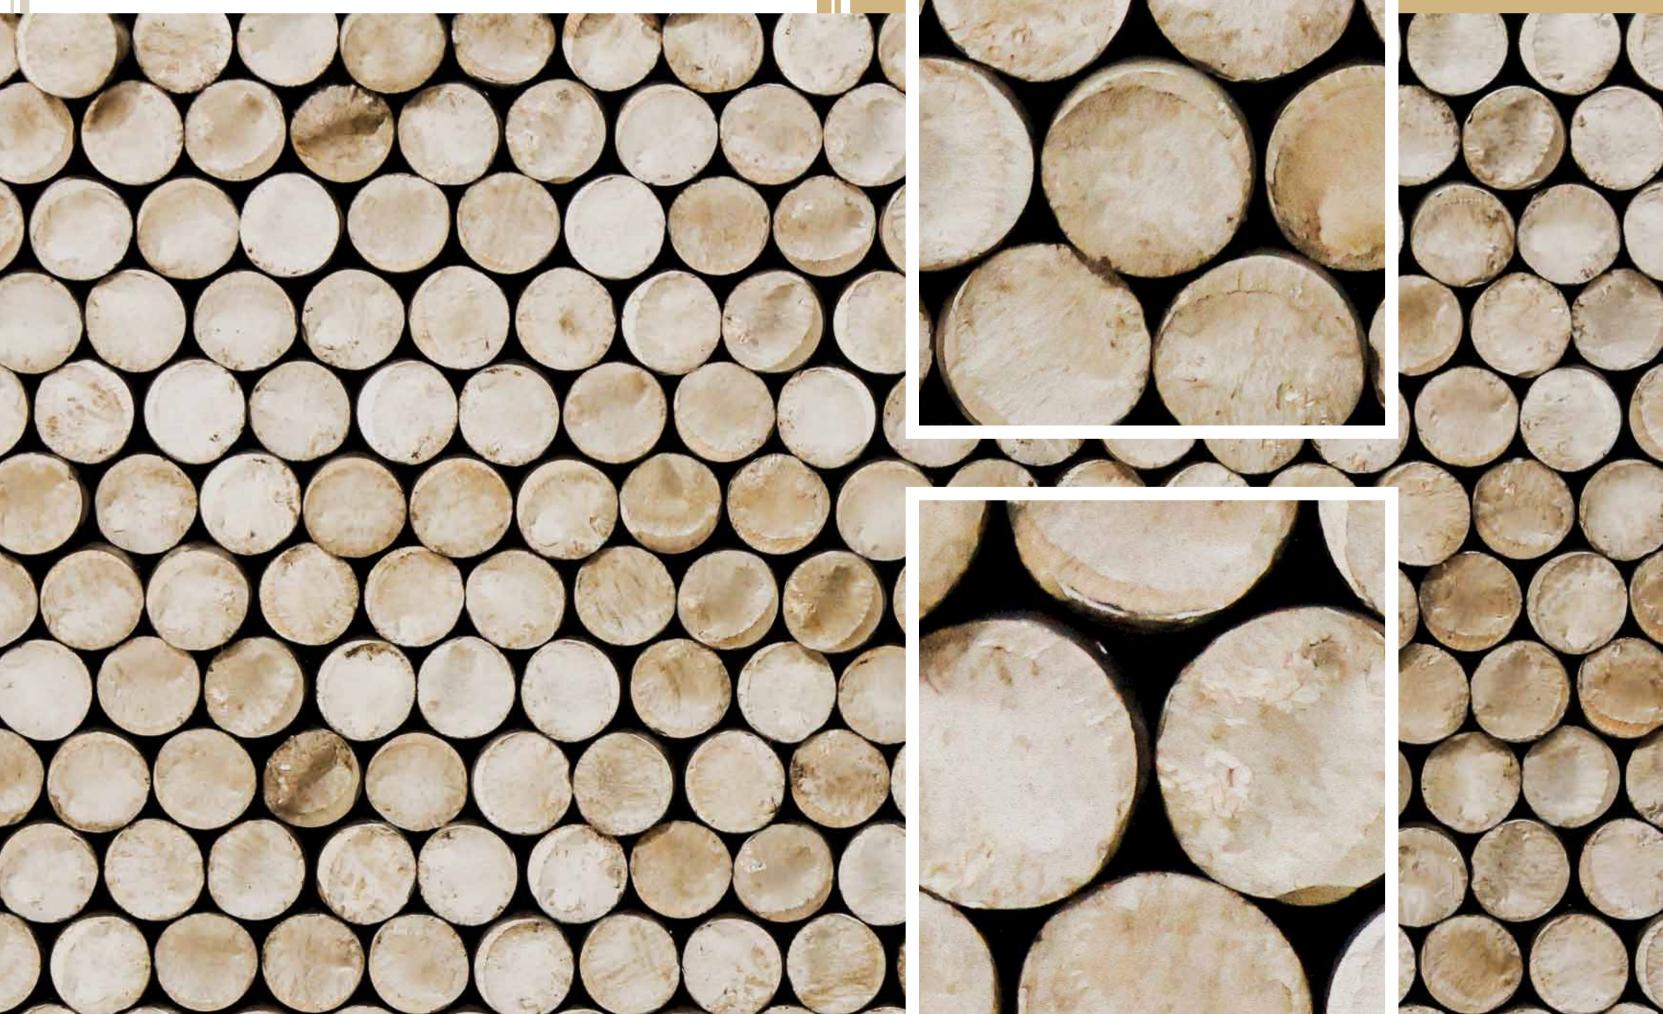

•WOOD•

Mural

\*ALSO AVAILABLE IN CUSTOM SIZES (CONTACT SHOP FOR DETAILS)

1 2 3 4 5 6