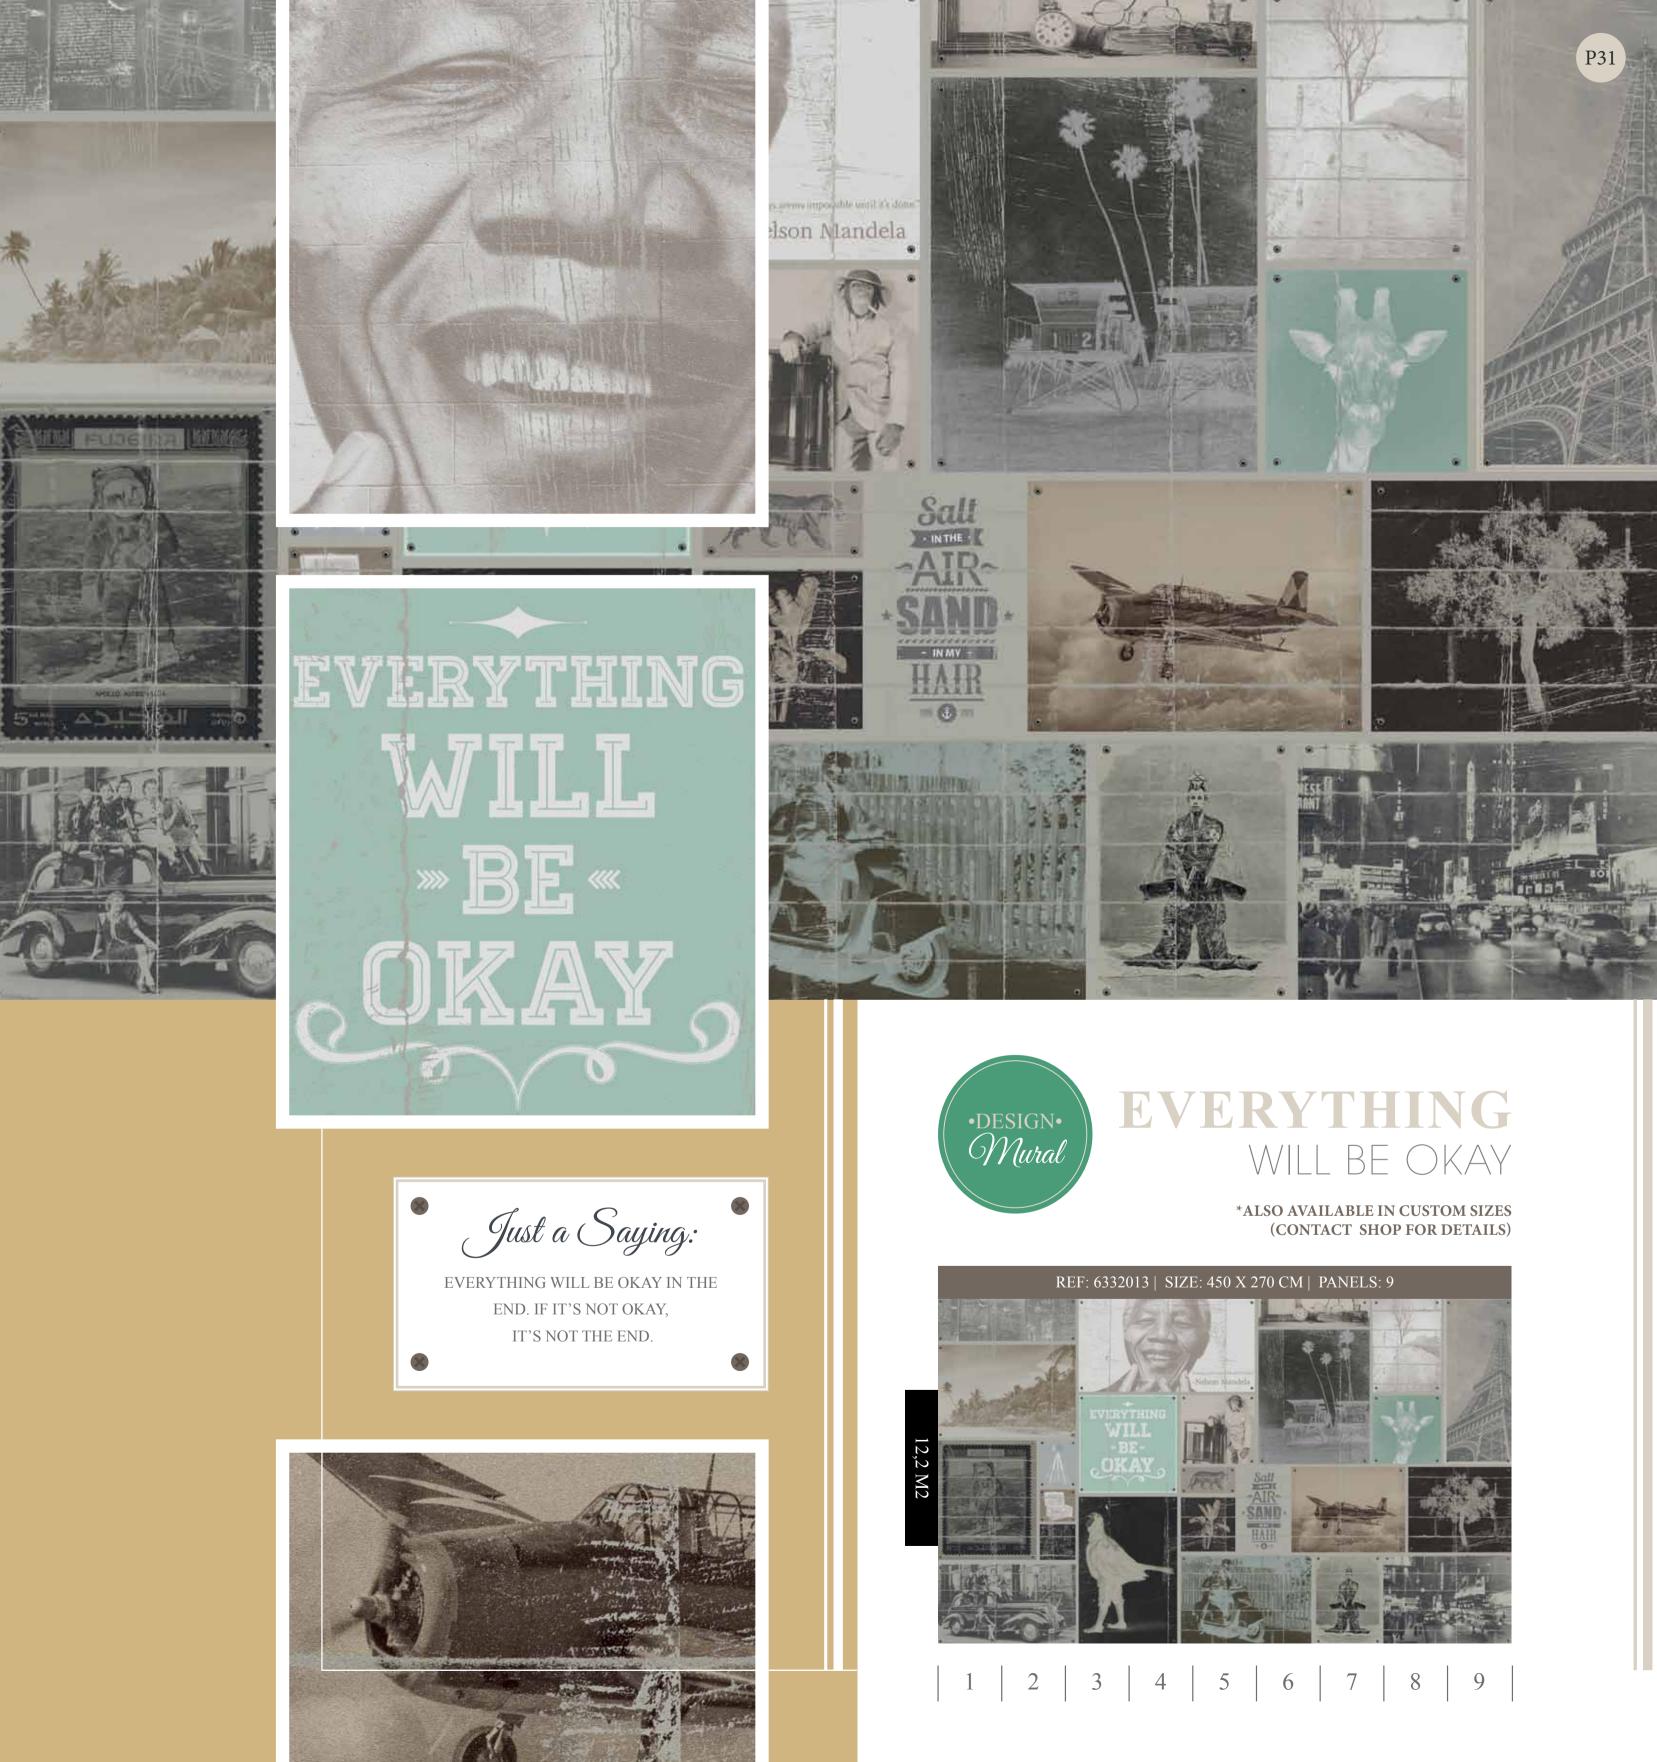

#### REF: 6332018 | SIZE: 450 X 270 CM | PANELS: 9

Just a Saying: HOLD FAST TO DREAMS, FOR IF DREAMS DIE LIFE IS A BROKEN-WINGED BIRD, THAT CANNOT FLY.

 $\mathbf{x}$ 

•DESIGN• Mural

Just a Saying: ZAG WHEN THEY THINK YOU'LL ZIG.