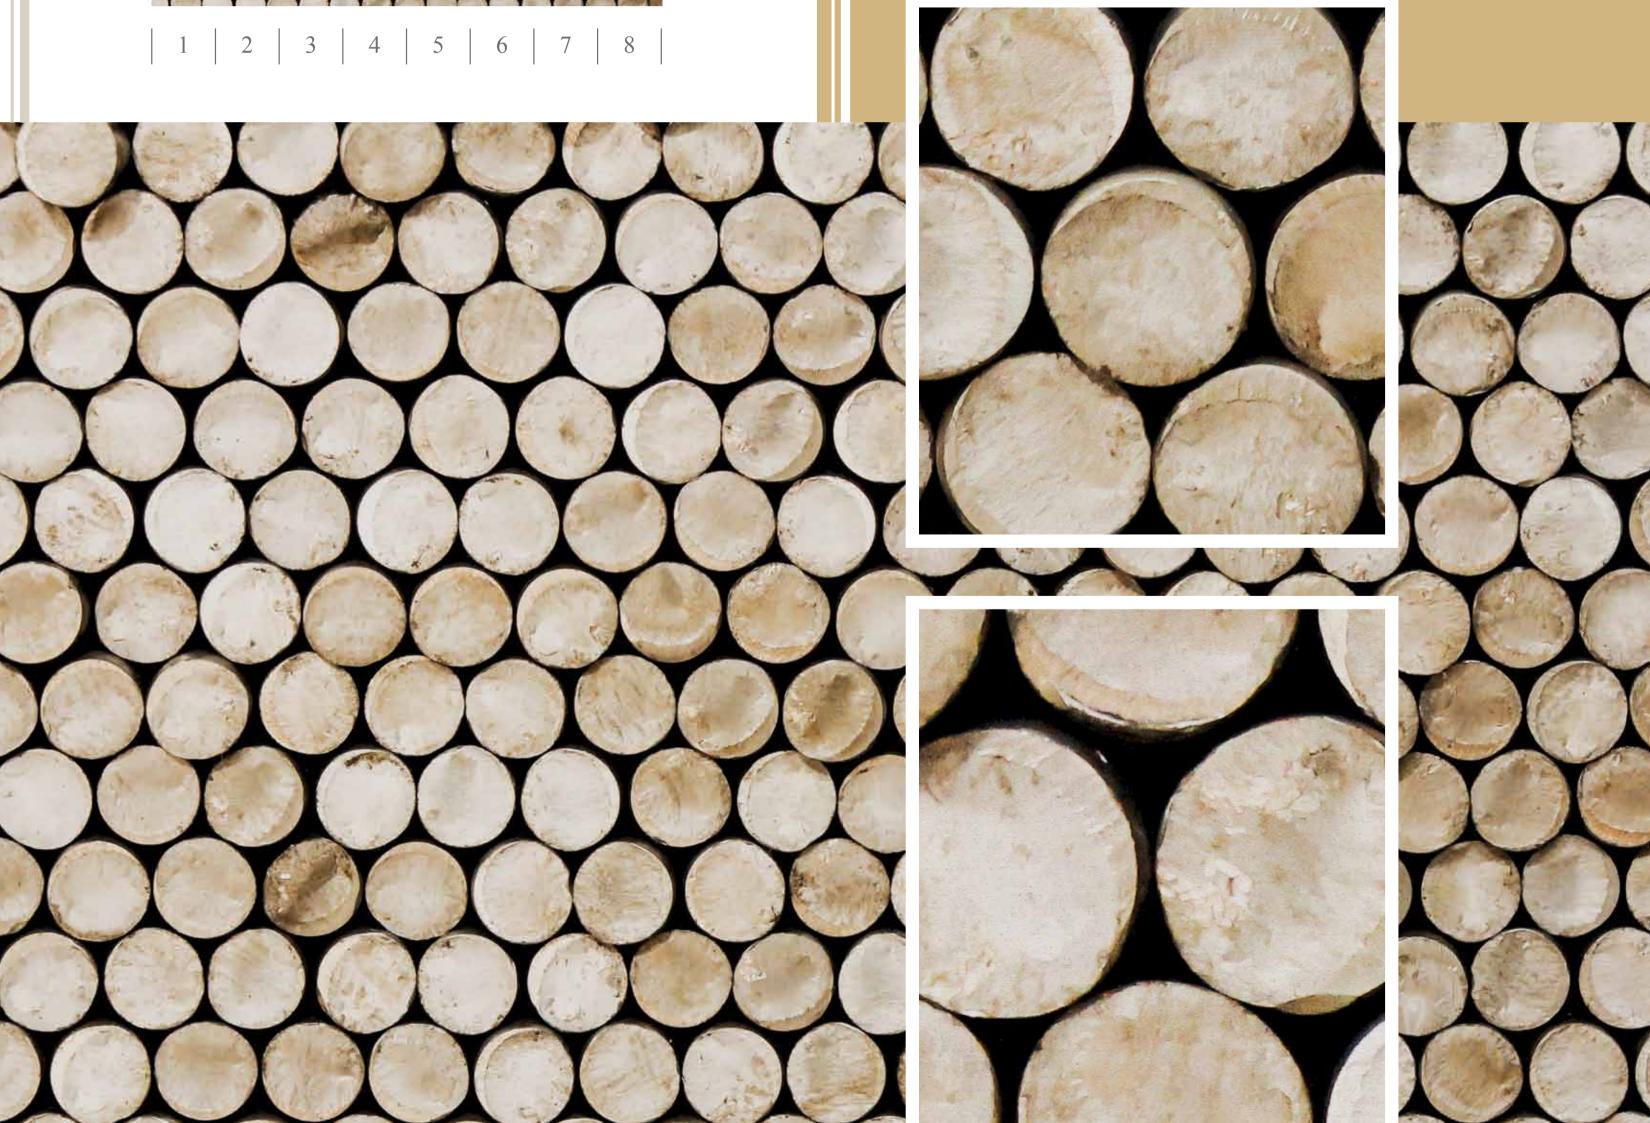

•WOOD•

Mural

\*ALSO AVAILABLE IN CUSTOM SIZES (CONTACT SHOP FOR DETAILS)

1 2 3 4 5 6