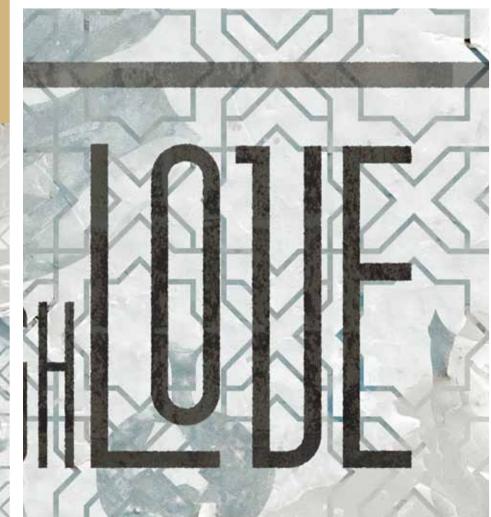

LO VE

\* ALSO AVAILABLE IN CUSTOM SIZES (CONTACT SHOP FOR DETAILS)

2

1

3

REF: 6332006 | SIZE: 300 X 270 CM | PANELS: 6

4

P19