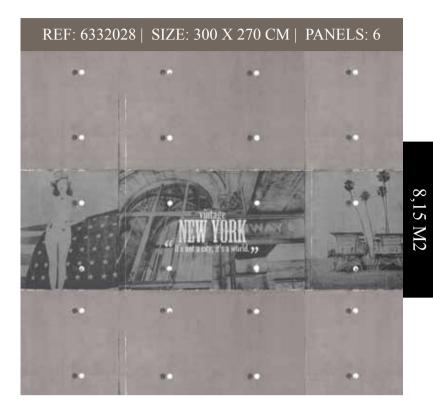

#### REF: 6332027 | SIZE: 300 X 270 CM | PANELS: 6

1 2 3 4 5 6

•concrete• Mural

1 2 3 4 5 6

X Just a Saying:

THIS ISN'T A FAIRY TALE. IT'S NEW YORK CITY.

NO LIFEGUARD ON DUTY

#### MURAL WITHOUT TEXT? Would you like this mural without text? order it using reference number: nt6332028

P63

\*ALSO AVAILABLE IN CUSTOM SIZES (CONTACT SHOP FOR DETAILS)