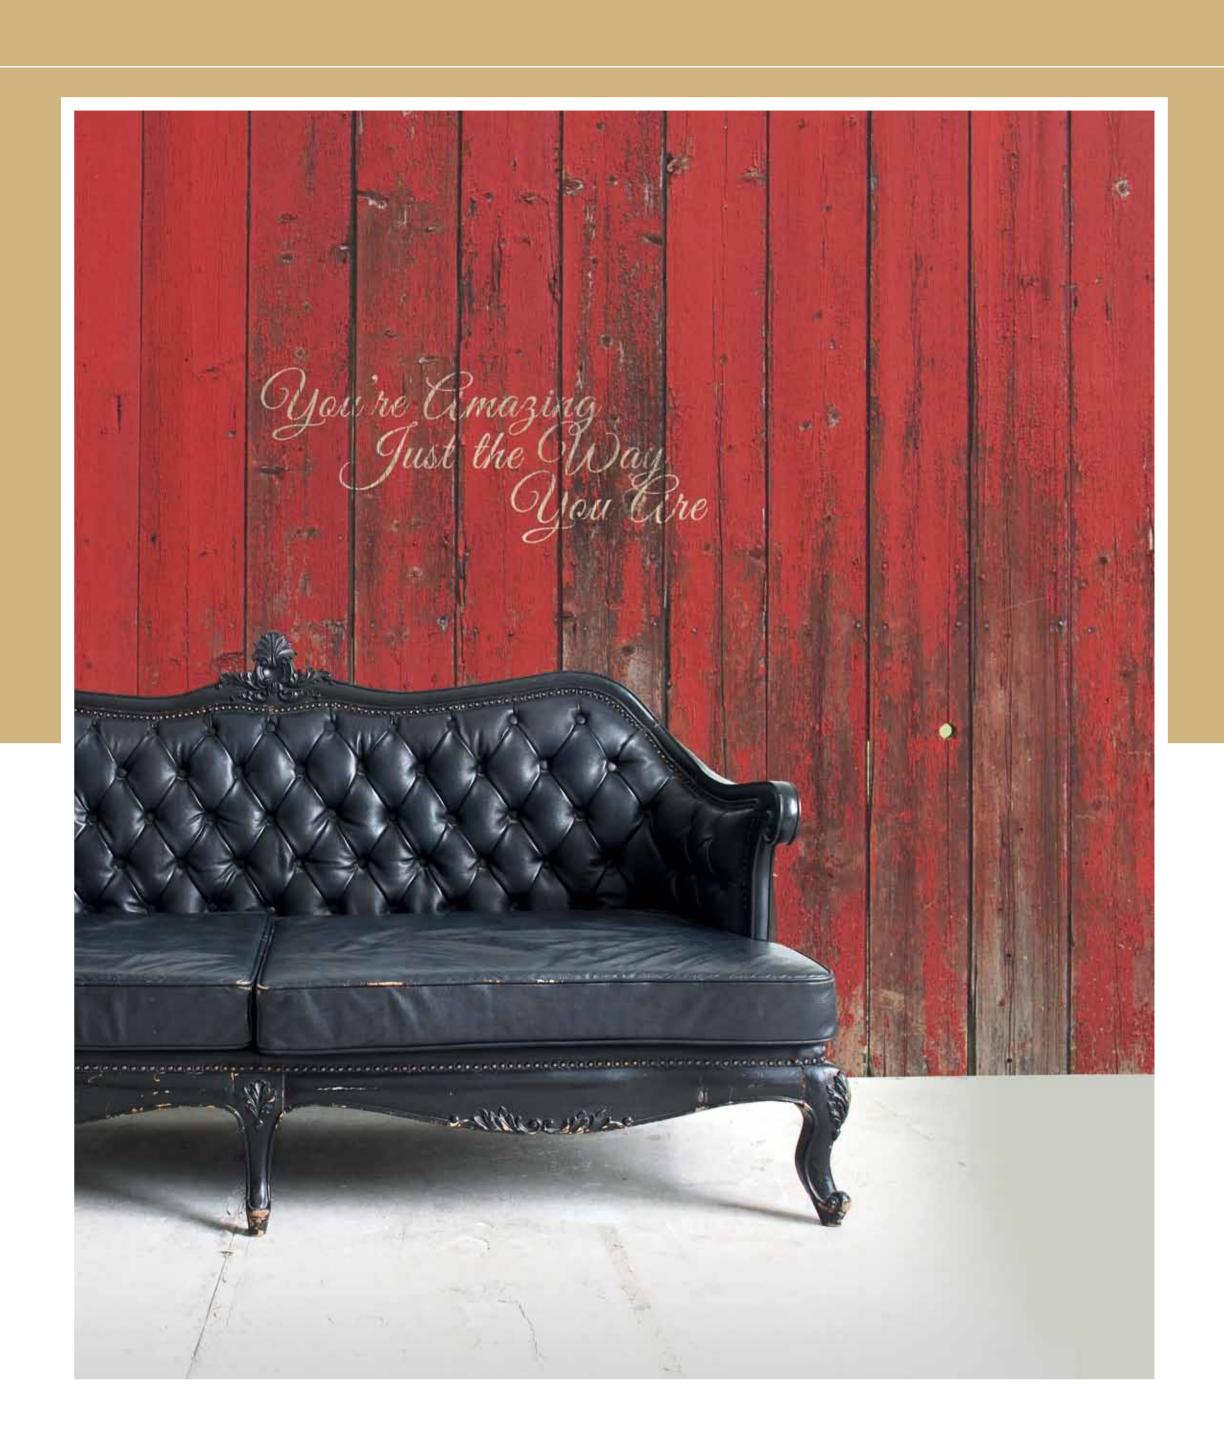

#### 6 5 2 3 4

•WOOD•

Mural

MURAL WITHOUT TEXT? WOULD YOU LIKE THIS MURAL WITHOUT TEXT? ORDER IT USING REFERENCE NUMBER: NT6332029

Pre