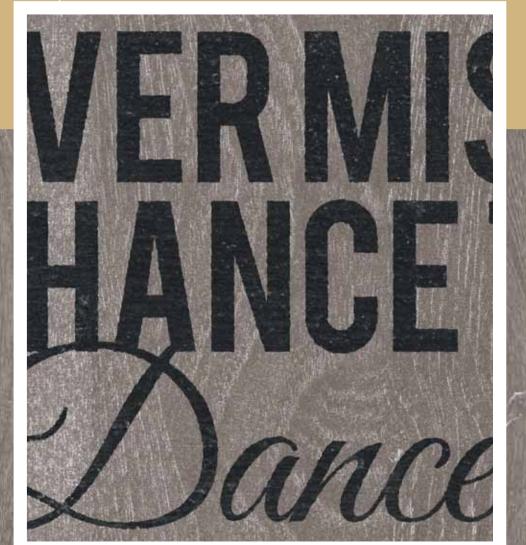

## A CHANCE TO Dance

MURAL WITHOUT TEXT? WOULD YOU LIKE THIS MURAL WITHOUT TEXT? ORDER IT USING REFERENCE NUMBER: NT6332002

MURAL WITHOUT TEXT? WOULD YOU LIKE THIS MURAL WITHOUT TEXT? ORDER IT USING REFERENCE NUMBER: NT6332003