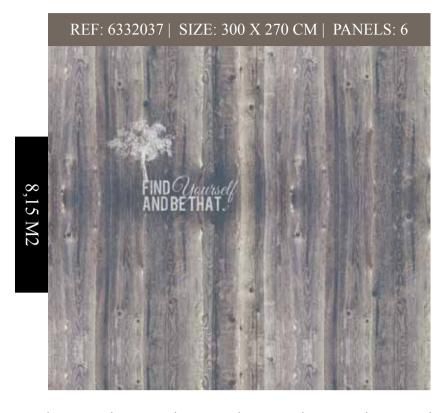

## FIND Gourself AND BETHAT.

•wood• Mural

#### MURAL WITHOUT TEXT? Would you like this mural without text? order it using reference number: Nt6332037

\* ALSO AVAILABLE IN CUSTOM SIZES (CONTACT SHOP FOR DETAILS)