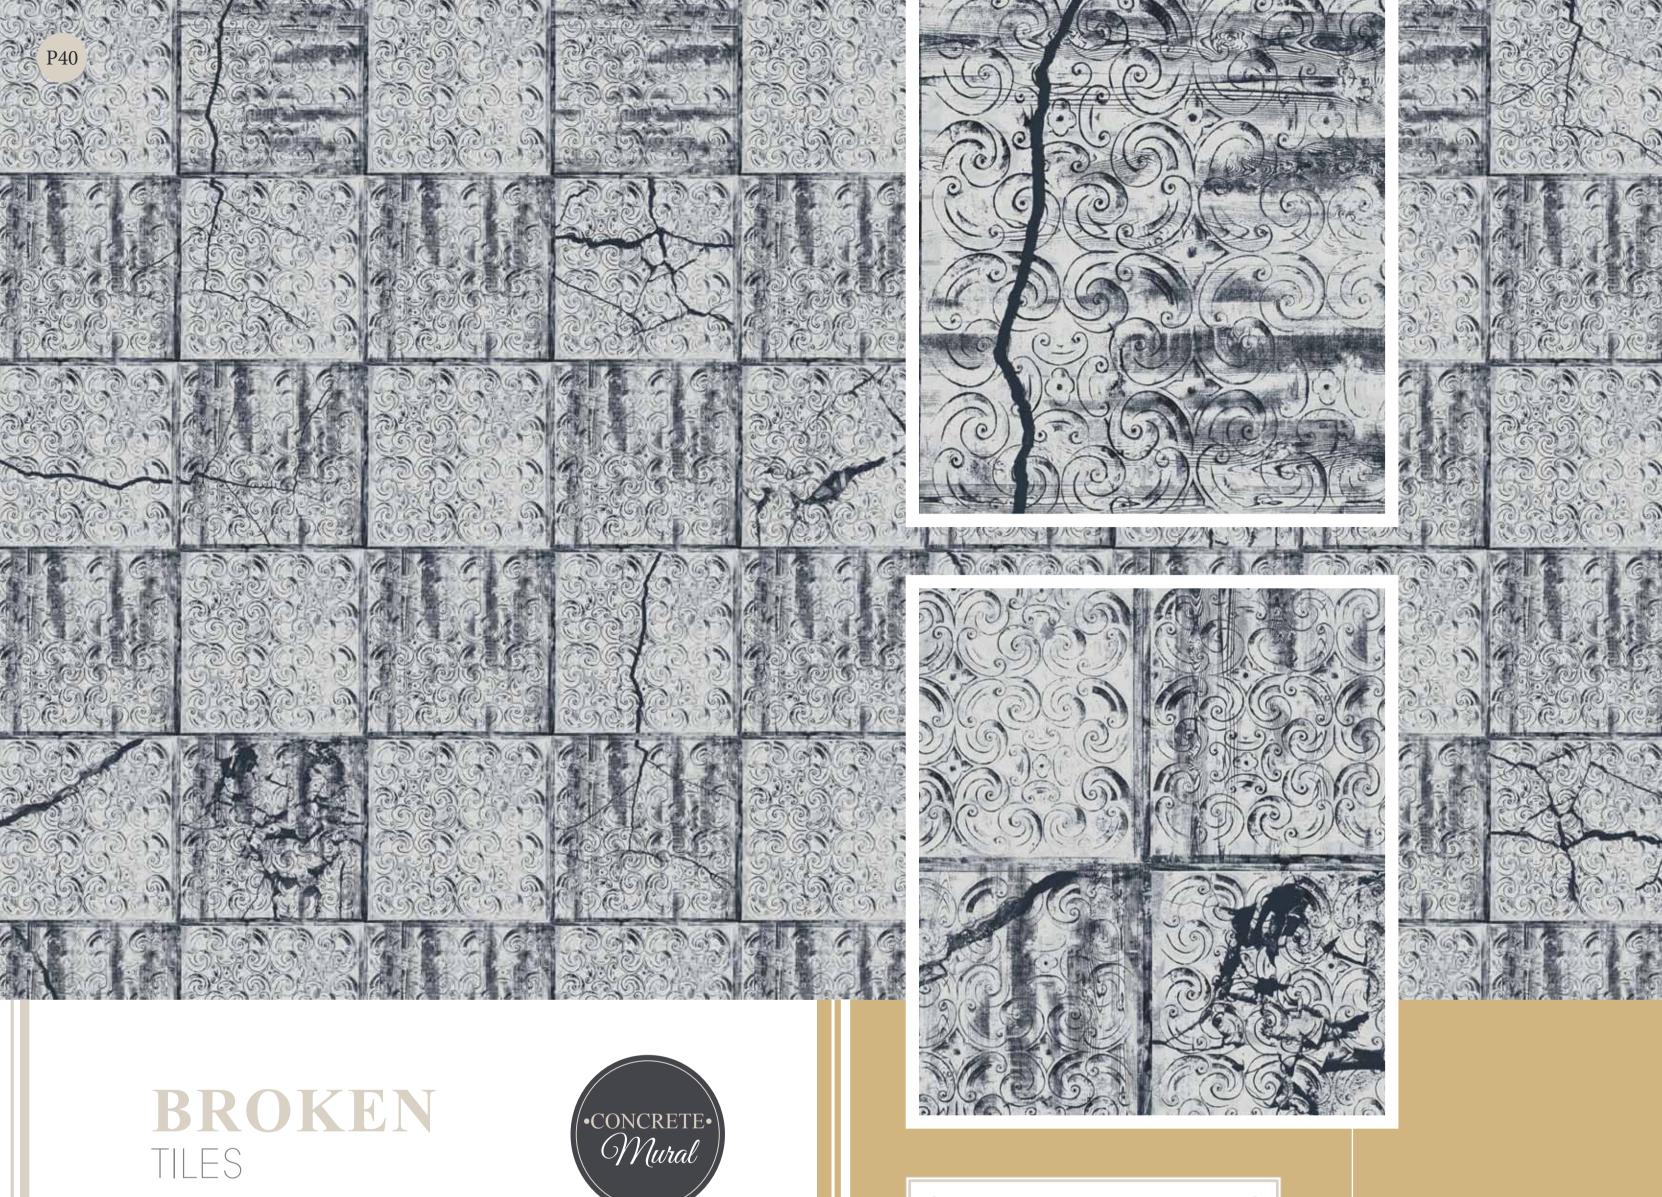

PAGE 23

LIVE LAUGH LOVE REF: 6332010

PAGE 24

PAGE 27

REASON TO SMILE REF: 6332012

PAGE 39

PAGE 40

PAGE 43

#### REF: 6332018 | SIZE: 450 X 270 CM | PANELS: 9

Just a Saying: HOLD FAST TO DREAMS, FOR IF DREAMS DIE LIFE IS A BROKEN-WINGED BIRD, THAT CANNOT FLY.

 $\mathbf{x}$ 

•DESIGN• Mural

Just a Saying: ZAG WHEN THEY THINK YOU'LL ZIG.