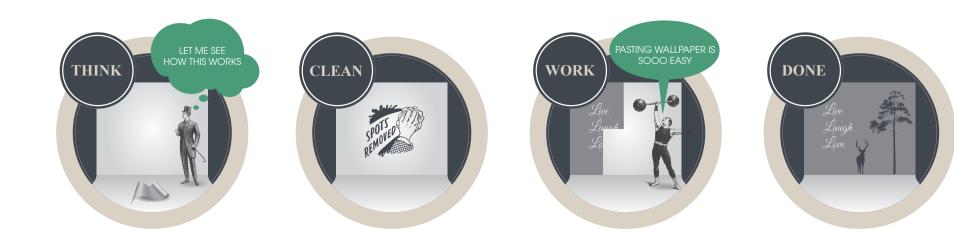

| NT6332044                          | ANT6332044                            | HOME SWEET HOME              | 6      | 300   | 270    | 8,15  |
| P94  | 6332045                 | A6332045                   | NT6332045                          | ANT6332045                            | <b>BE SILLY BE HONEST</b>    | 6      | 300   | 270    | 8,15  |
| P97  | 6332046                 | A6332046                   | NT6332046                          | ANT6332046                            | CREATE YOUR OWN SUNSHINE     | 8      | 400   | 270    | 10,85 |
| P98  | 6332047                 | A6332047                   | NOT AVAILABLE                      | NOT AVAILABLE                         | TIN TILES                    | 9      | 450   | 270    | 12,2  |

#### \* LABELS INCLUDED



## PASTINGGUIDE