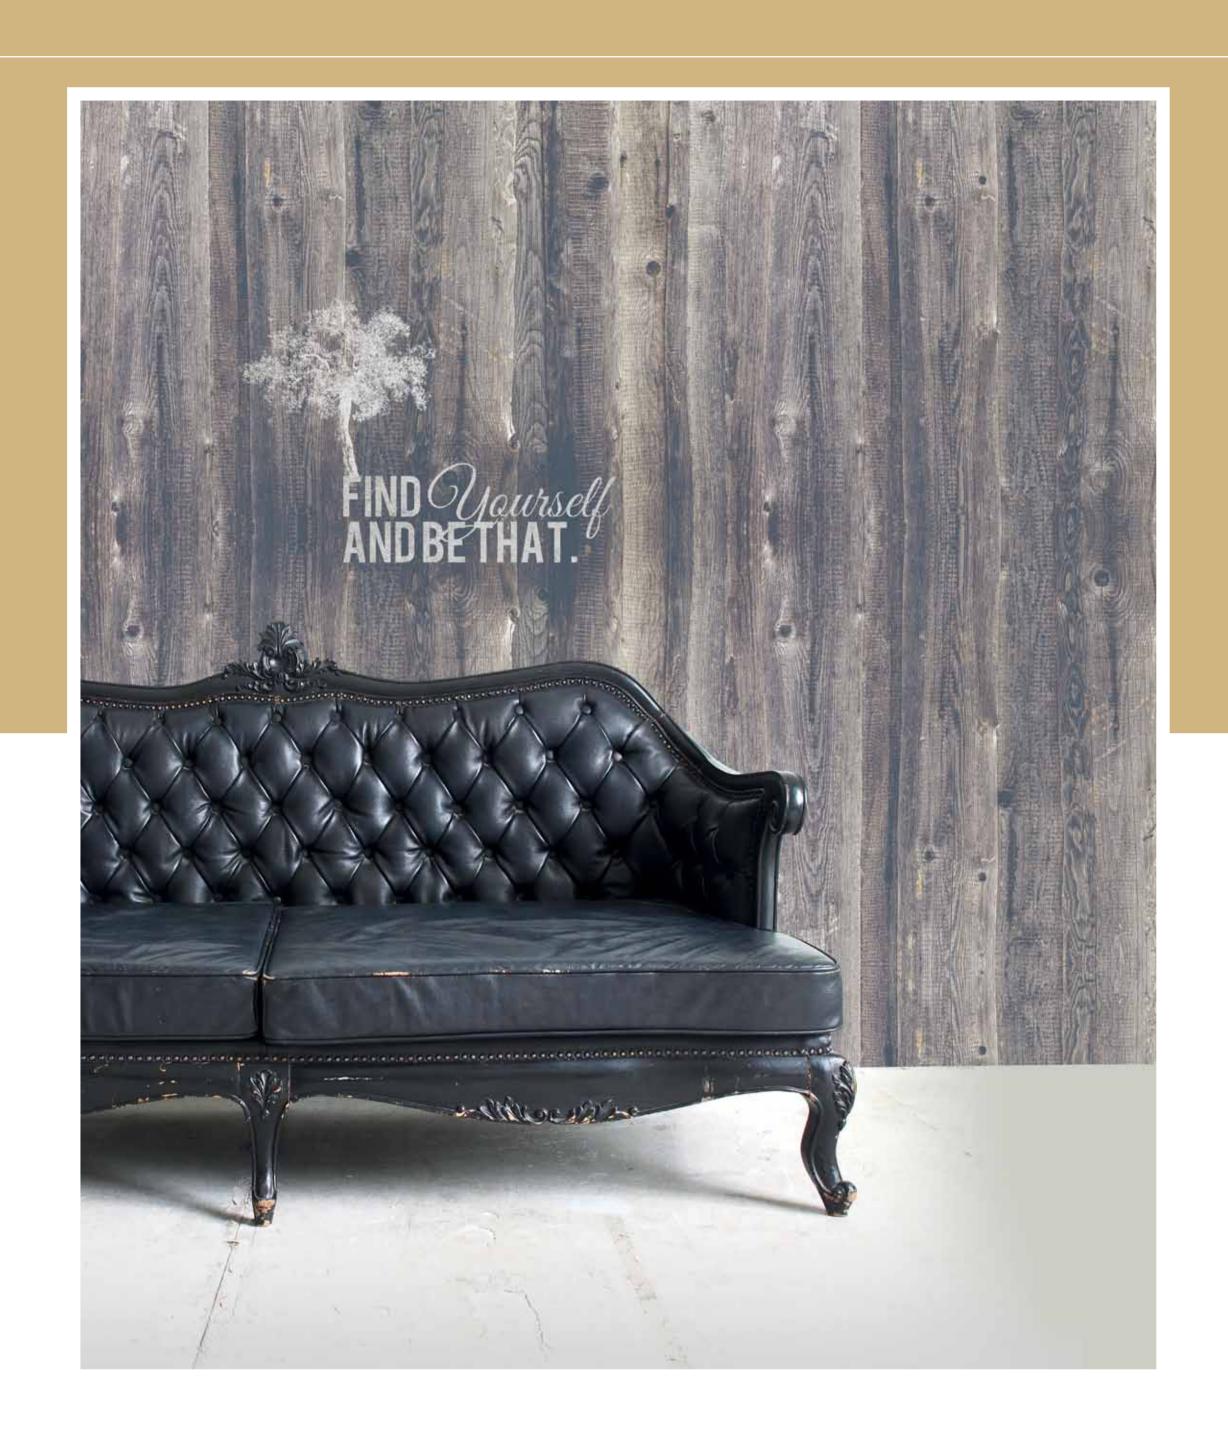

## FIND Gourself AND BETHAT.

•wood• Mural

#### MURAL WITHOUT TEXT? Would you like this mural without text? order it using reference number: Nt6332037

\* ALSO AVAILABLE IN CUSTOM SIZES (CONTACT SHOP FOR DETAILS)