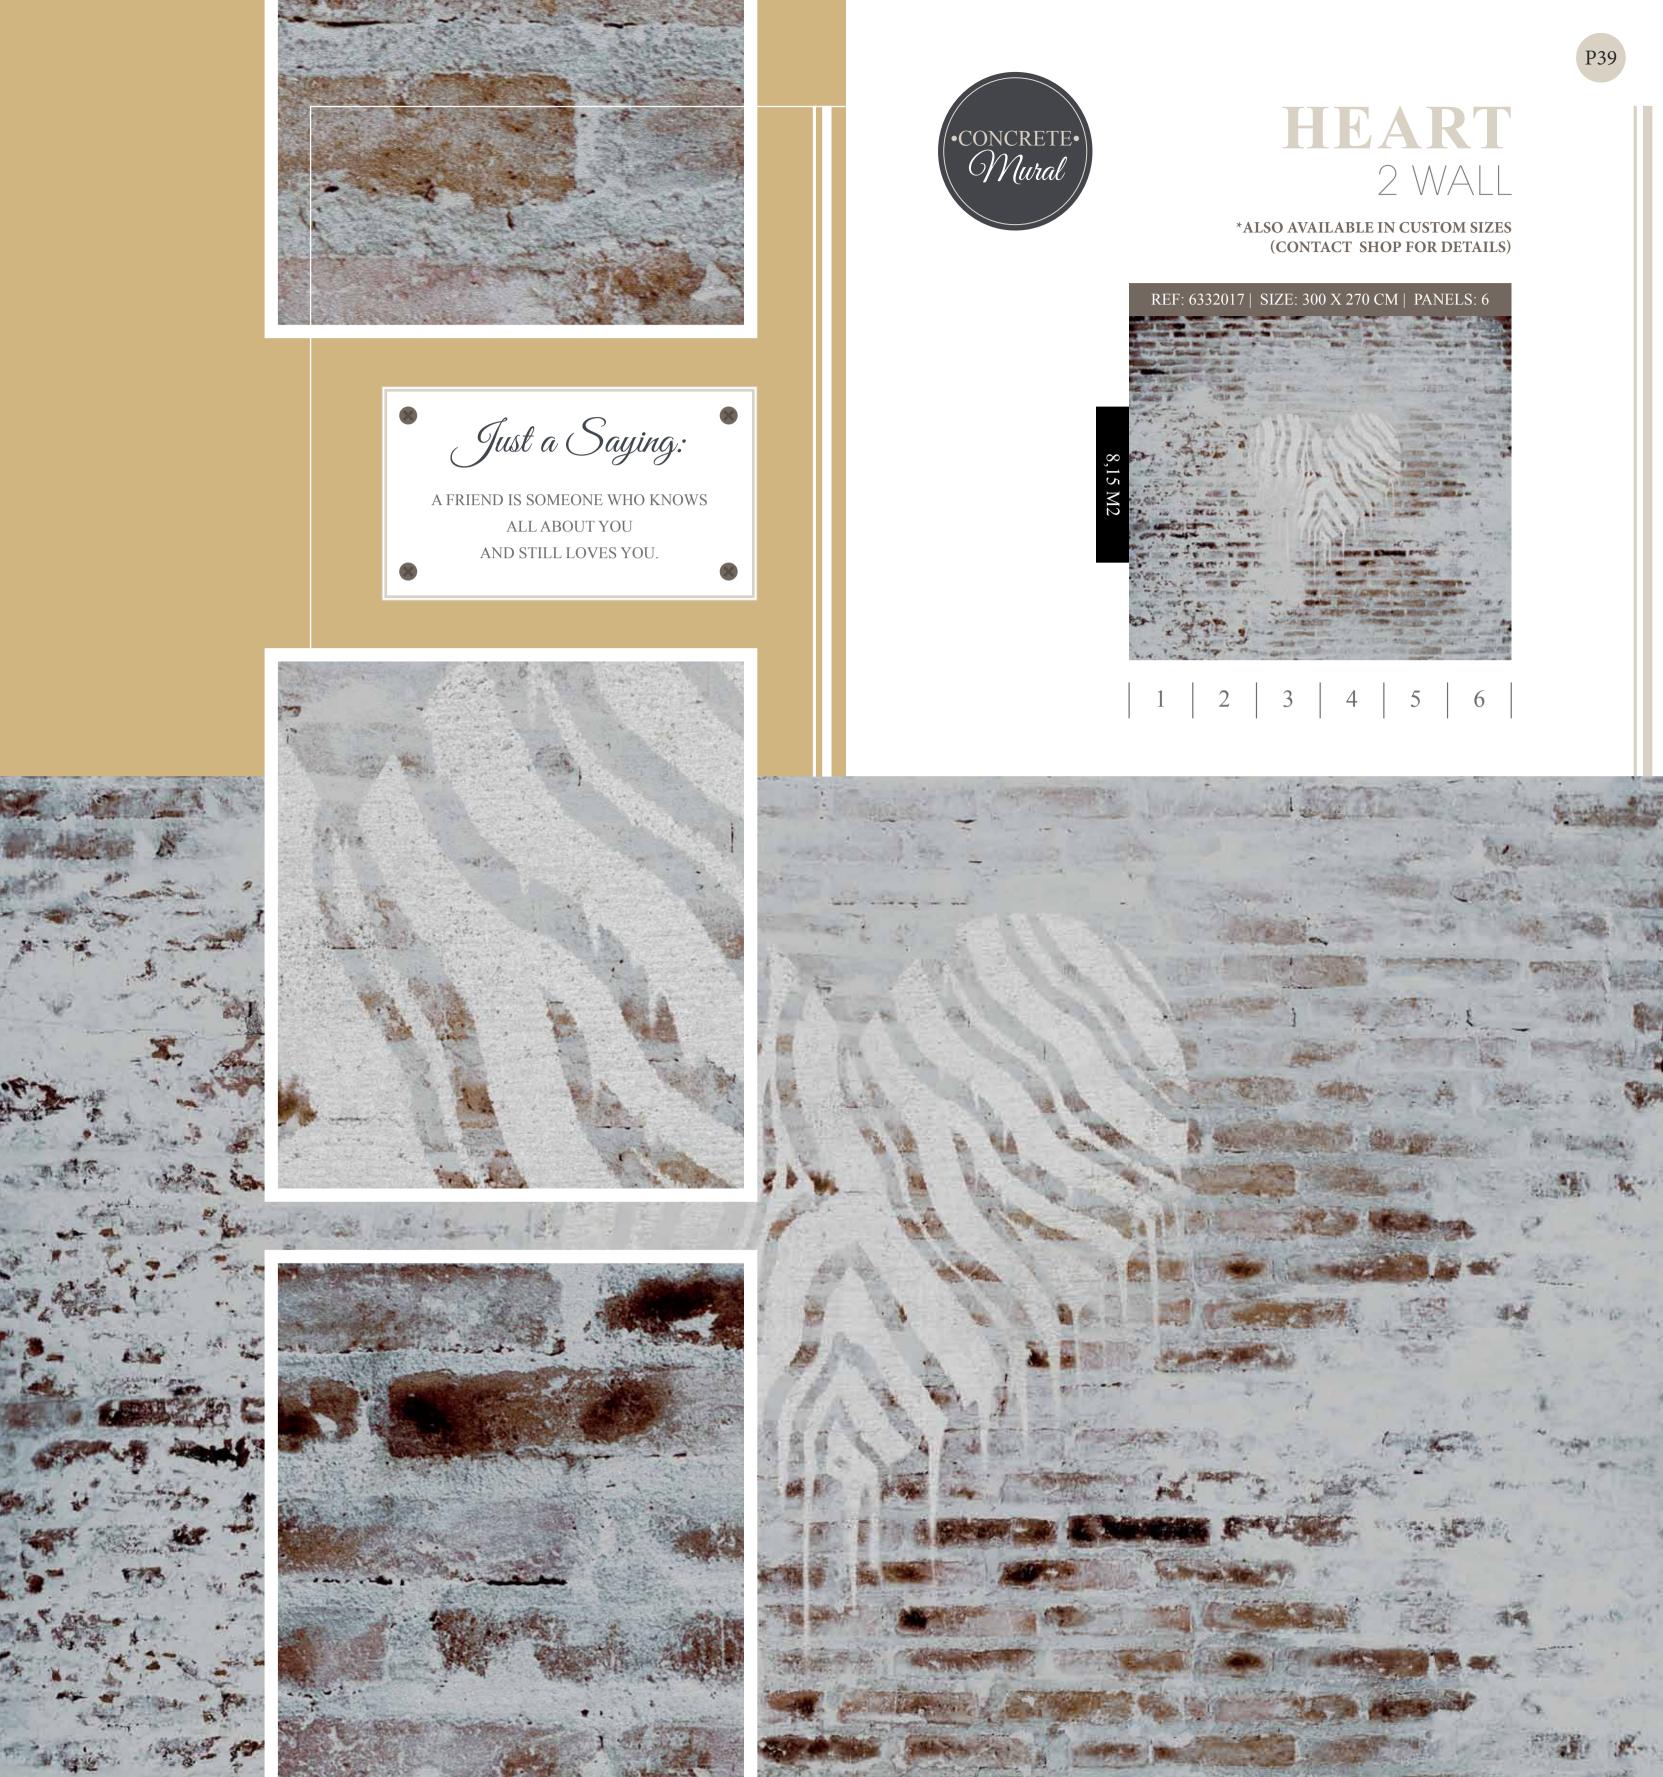

PAGE 23

LIVE LAUGH LOVE REF: 6332010

PAGE 24

PAGE 27

REASON TO SMILE REF: 6332012

PAGE 39

PAGE 40

PAGE 43

#### REF: 6332018 | SIZE: 450 X 270 CM | PANELS: 9

Just a Saying: HOLD FAST TO DREAMS, FOR IF DREAMS DIE LIFE IS A BROKEN-WINGED BIRD, THAT CANNOT FLY.

 $\mathbf{x}$ 

•DESIGN• Mural

Just a Saying: ZAG WHEN THEY THINK YOU'LL ZIG.