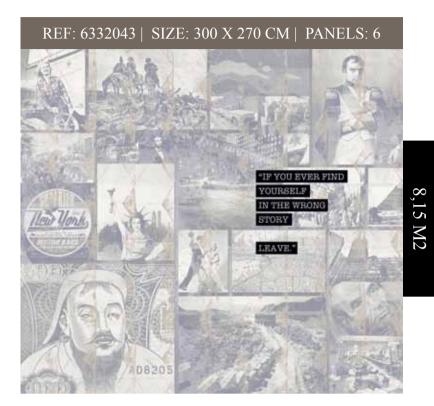

## WRONG STORY

\* ALSO AVAILABLE IN CUSTOM SIZES (CONTACT SHOP FOR DETAILS)

•DESIGN•

Mural

1 2 3 4 5 6

## STORY

LEAVE."

15