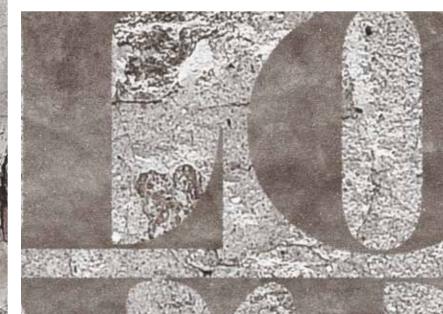

LO VE

\* ALSO AVAILABLE IN CUSTOM SIZES (CONTACT SHOP FOR DETAILS)

2

1

3

REF: 6332006 | SIZE: 300 X 270 CM | PANELS: 6

4

P19