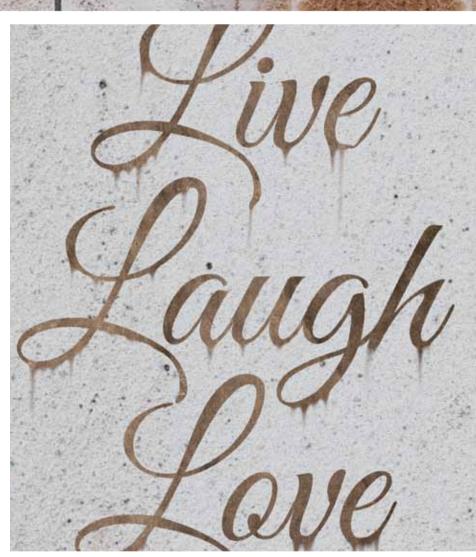

LO VE

\* ALSO AVAILABLE IN CUSTOM SIZES (CONTACT SHOP FOR DETAILS)

2

1

3

REF: 6332006 | SIZE: 300 X 270 CM | PANELS: 6

4

P19