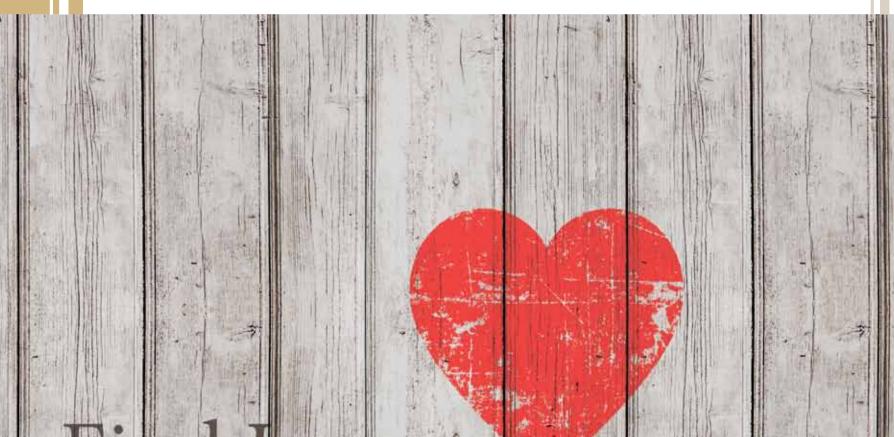

LO VE

\* ALSO AVAILABLE IN CUSTOM SIZES (CONTACT SHOP FOR DETAILS)

2

1

3

REF: 6332006 | SIZE: 300 X 270 CM | PANELS: 6

4

P19