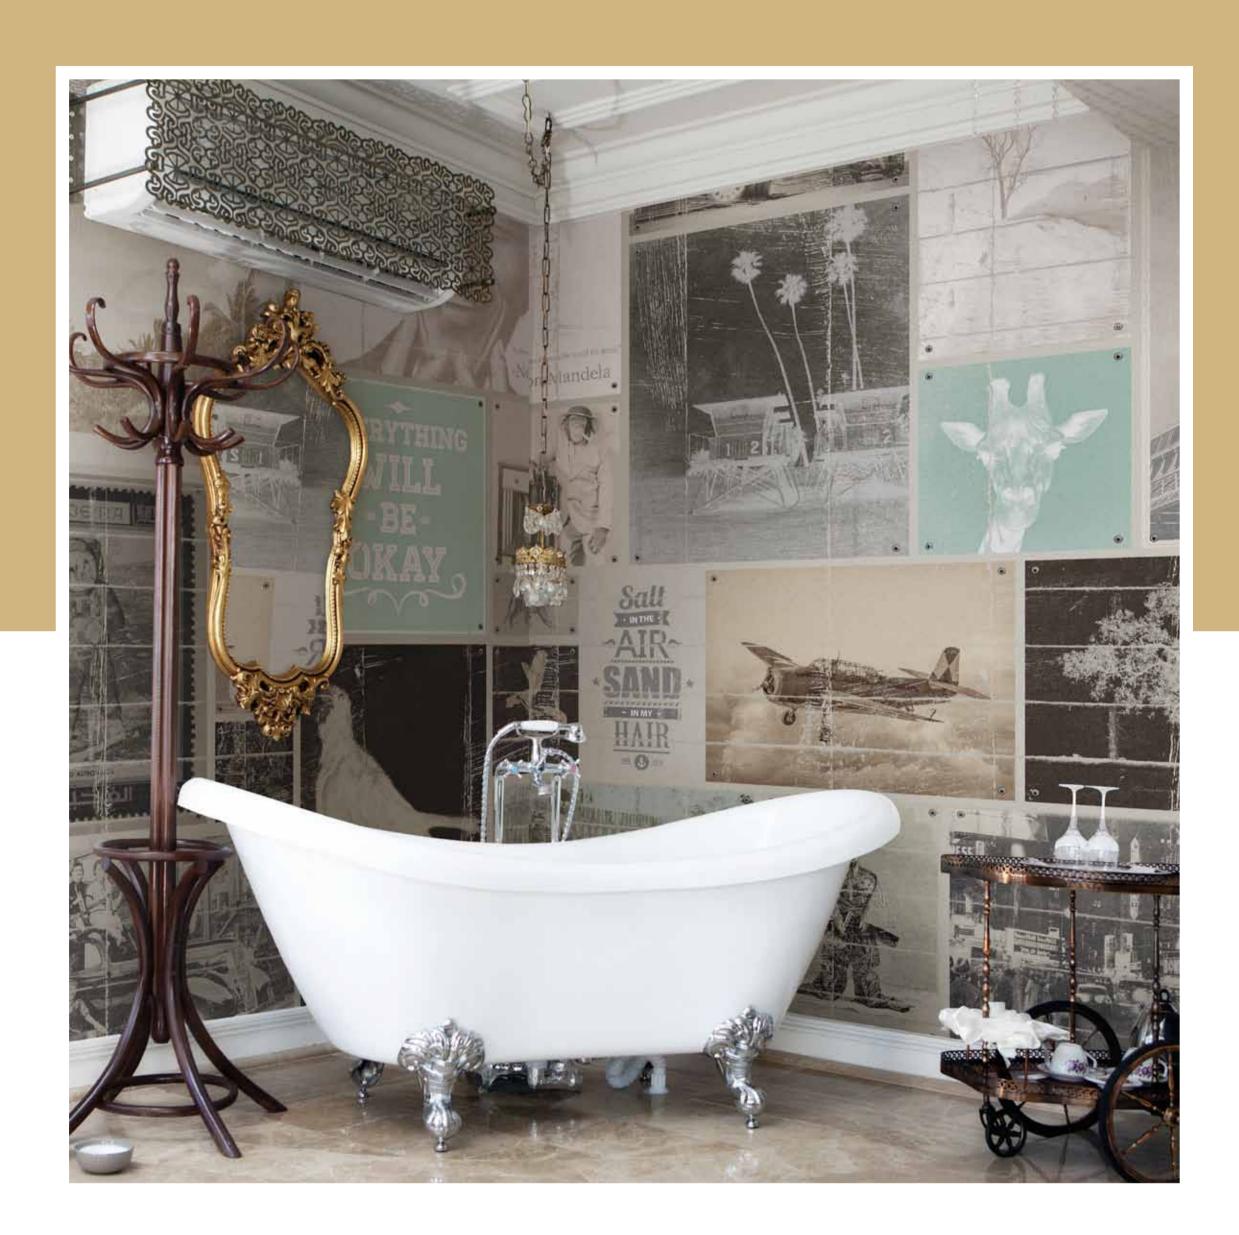

#### REF: 6332018 | SIZE: 450 X 270 CM | PANELS: 9

Just a Saying: HOLD FAST TO DREAMS, FOR IF DREAMS DIE LIFE IS A BROKEN-WINGED BIRD, THAT CANNOT FLY.

 $\mathbf{x}$ 

•DESIGN• Mural

Just a Saying: ZAG WHEN THEY THINK YOU'LL ZIG.