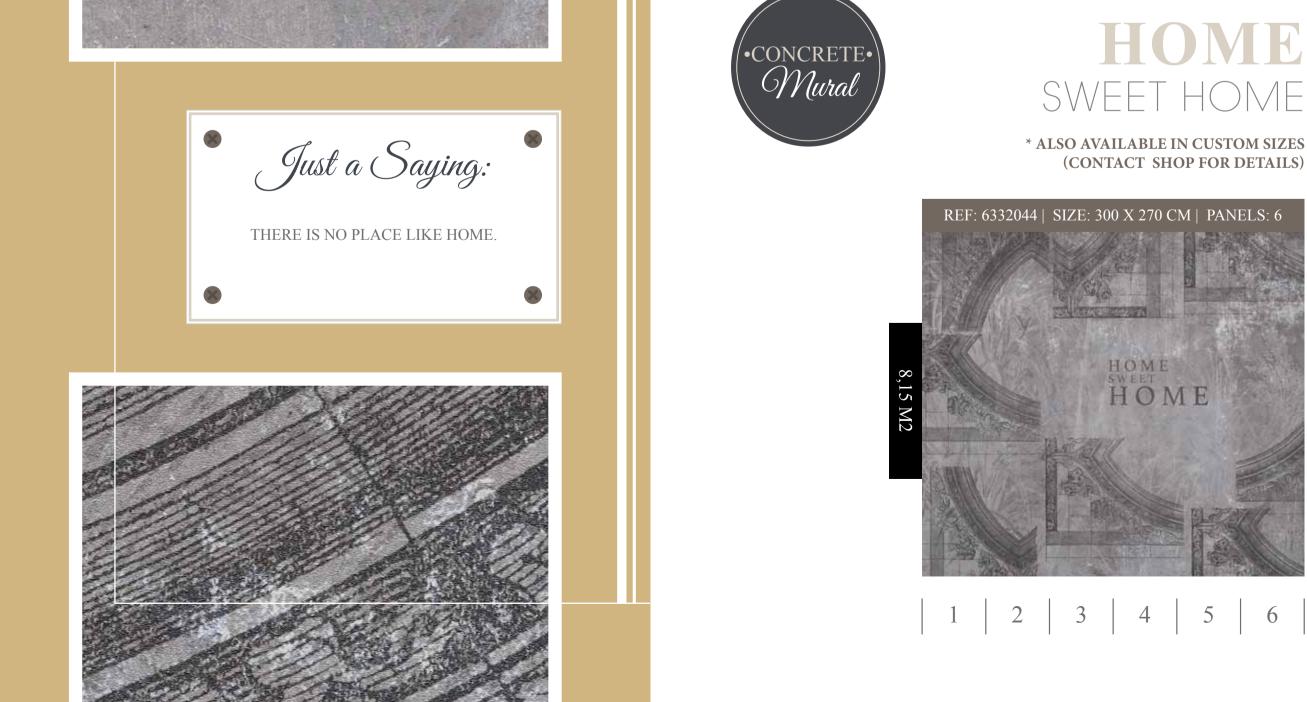

### MURAL WITHOUT TEXT? WOULD YOU LIKE THIS MURAL WITHOUT TEXT? ORDER IT USING REFERENCE NUMBER: NT6332043

MURAL WITHOUT TEXT? WOULD YOU LIKE THIS MURAL WITHOUT TEXT? ORDER IT USING REFERENCE NUMBER: NT6332044 P93

## HOME SWEET HOME

6

•wood• Mural

\* ALSO AVAILABLE IN CUSTOM SIZES (CONTACT SHOP FOR DETAILS)

1 2 3 4 5 6

• Just a Saying:

MAKE YOUR MISTAKES, TAKE YOUR CHANCES, LOOK SILLY, BUT KEEP ON GOING. DON'T FREEZE UP.