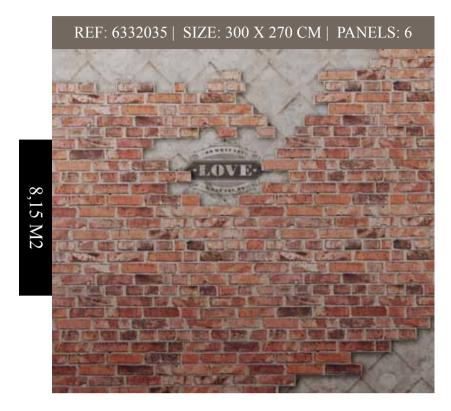

# Just a Saying: BE YOURSELF; EVERYONE ELSE IS ALREADY TAKEN.

\*ALSO AVAILABLE IN CUSTOM SIZES (CONTACT SHOP FOR DETAILS) P75

1 2 3 4 5 6

DO WHAT YOU \_ CO,

WHATYOUDO

04

CC;

00

## MURAL WITHOUT TEXT?

WOULD YOU LIKE THIS MURAL WITHOUT TEXT? ORDER IT USING REFERENCE NUMBER: NT6332035

.....

60

i