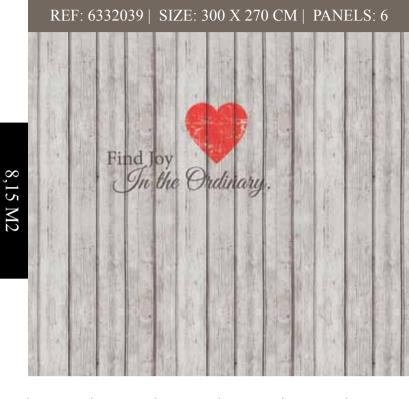

#### REF: 6332038 | SIZE: 450 X 270 CM | PANELS: 9

Just a Saying: YOU CANNOT FIND PEACE BY AVOIDING LIFE.

\*ALSO AVAILABLE IN CUSTOM SIZES (CONTACT SHOP FOR DETAILS)

• Just a Saying:

MANY PEOPLE LOSE THE SMALL JOYS IN THE HOPE FOR THE BIG HAPPINESS.

### MURAL WITHOUT TEXT? Would you like this mural without text? order it using reference number: Nt6332039

rdinary

P84

\* ALSO AVAILABLE IN CUSTOM SIZES (CONTACT SHOP FOR DETAILS)