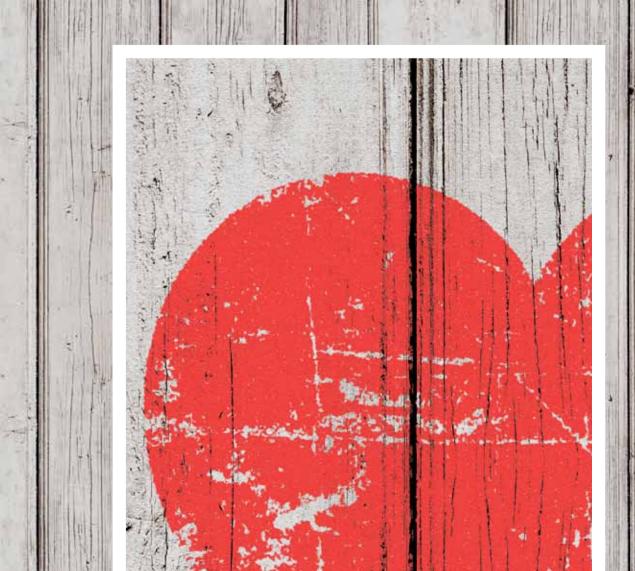

LO VE

\* ALSO AVAILABLE IN CUSTOM SIZES (CONTACT SHOP FOR DETAILS)

2

1

3

REF: 6332006 | SIZE: 300 X 270 CM | PANELS: 6

4

P19