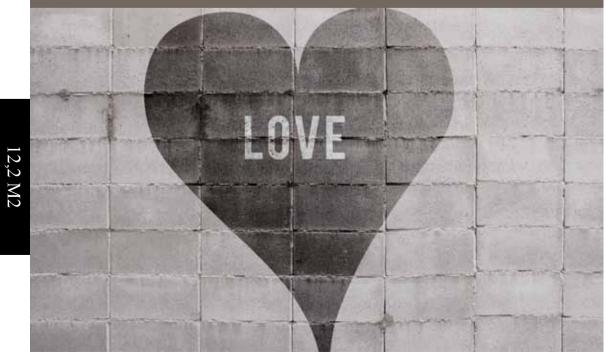

#### MURAL WITHOUT TEXT? WOULD YOU LIKE THIS MURAL WITHOUT TEXT? ORDER IT USING REFERENCE NUMBER: NT6332012

in the

2S:3

MURAL WITHOUT TEXT? WOULD YOU LIKE THIS MURAL WITHOUT TEXT? ORDER IT USING REFERENCE NUMBER: NT6332014