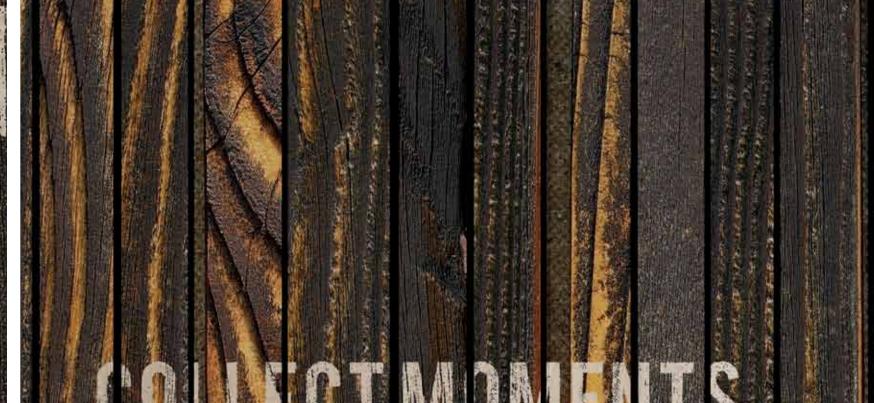

1 2 3 4 5 6

*MURAL WITHOUT TEXT? WOULD YOU LIKE THIS MURAL WITHOUT TEXT? ORDER IT USING REFERENCE NUMBER: NT6332005* 

MURAL WITHOUT TEXT? WOULD YOU LIKE THIS MURAL WITHOUT TEXT? ORDER IT USING REFERENCE NUMBER: NT6332006