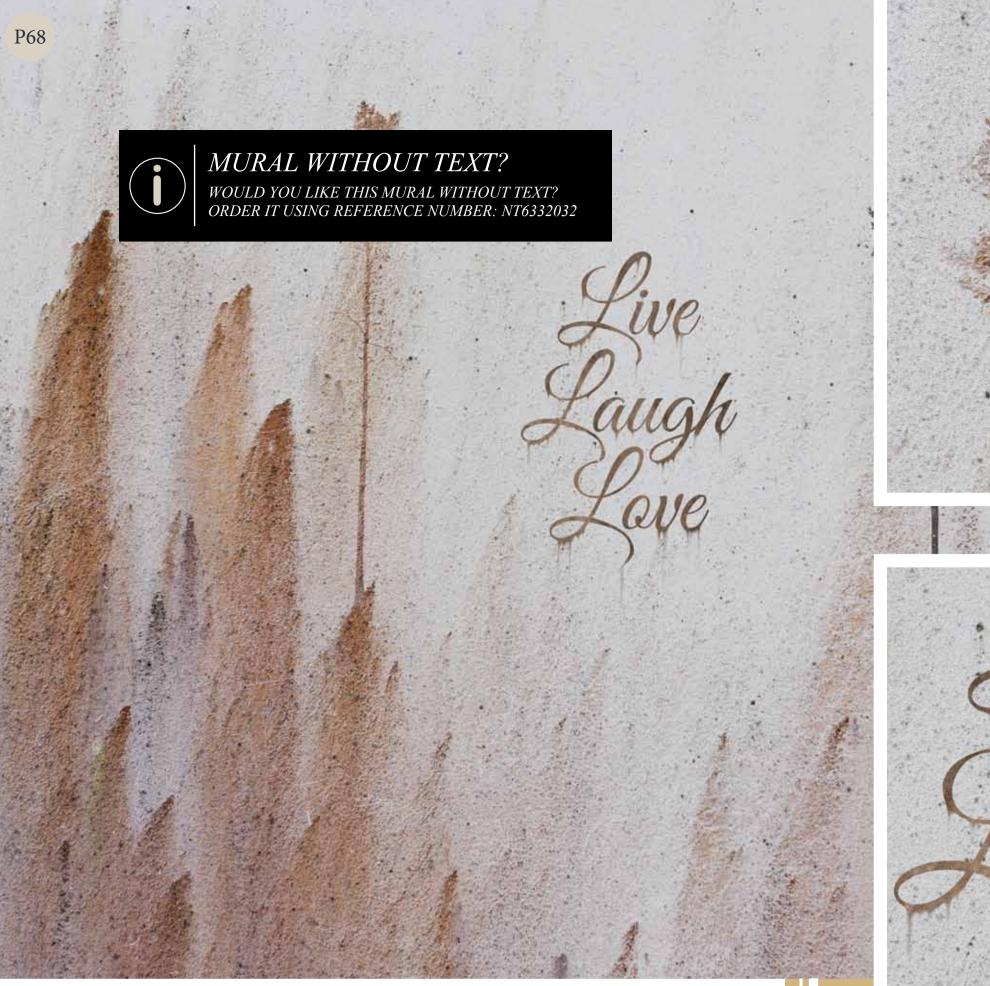

## LIVE LAUGH LOVE

#### \* ALSO AVAILABLE IN CUSTOM SIZES (CONTACT SHOP FOR DETAILS)

#### REF: 6332032 | SIZE: 400 X 270 CM | PANELS: 8

1 2 3 4 5 6 7 8

Just a Saying:

 $\mathbf{X}$ 

YOU ONLY LIVE ONCE, BUT IF YOU DO IT RIGHT, ONCE IS ENOUGH.

 $\mathbf{X}$ 

P71

•DESIGN• Mural