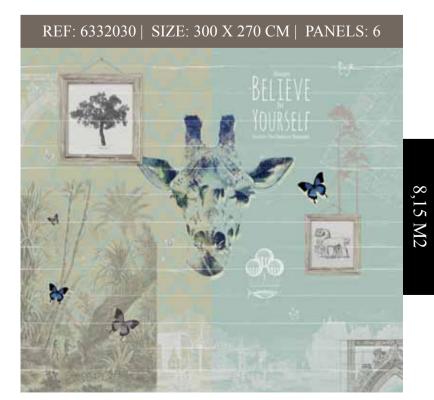

### BELIEVE IN YOURSELF

#### \* ALSO AVAILABLE IN CUSTOM SIZES (CONTACT SHOP FOR DETAILS)

Just a Saying: THE POWER OF FINDING BEAUTY IN THE HUMBLEST THINGS MAKES HOME

HAPPY AND LIFE LOVELY.

\*ALSO AVAILABLE IN CUSTOM SIZES (CONTACT SHOP FOR DETAILS)

#### MURAL WITHOUT TEXT? WOULD YOU LIKE THIS MURAL WITHOUT TEXT? ORDER IT USING REFERENCE NUMBER: NT6332031