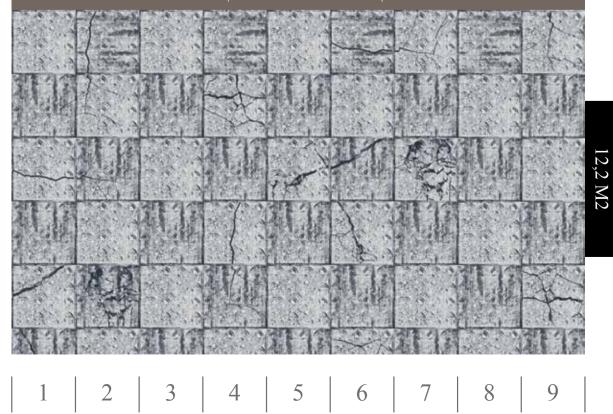

#### REF: 6332018 | SIZE: 450 X 270 CM | PANELS: 9

Just a Saying: HOLD FAST TO DREAMS, FOR IF DREAMS DIE LIFE IS A BROKEN-WINGED BIRD, THAT CANNOT FLY.

 $\mathbf{x}$ 

•DESIGN• Mural

Just a Saying: ZAG WHEN THEY THINK YOU'LL ZIG.