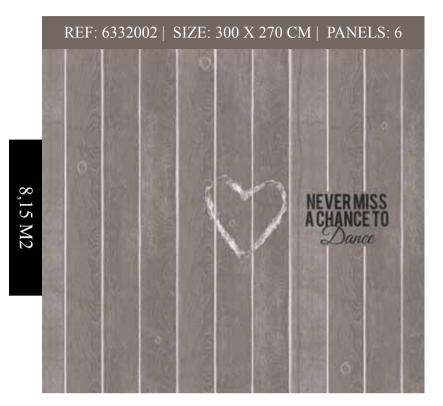

## A CHANCE TO Dance

MURAL WITHOUT TEXT? WOULD YOU LIKE THIS MURAL WITHOUT TEXT? ORDER IT USING REFERENCE NUMBER: NT6332002

MURAL WITHOUT TEXT? WOULD YOU LIKE THIS MURAL WITHOUT TEXT? ORDER IT USING REFERENCE NUMBER: NT6332003