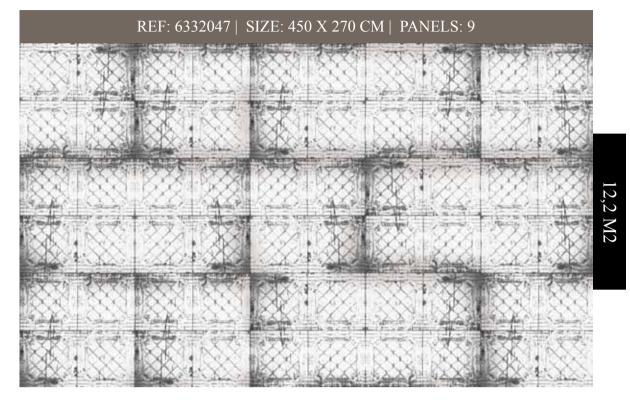

## INDEX

| PAGE | ARTICLE NR<br>NON-WOVEN | ARTICLE NR<br>AQUA ACRYLIC | ARTICLE NR<br>NON-WOVEN<br>NO TEXT | ARTICLE NR<br>AQUA ACRYLIC<br>NO TEXT | NAME                         | PANELS | WIDTH | HEIGHT | *∭2   |
|------|-------------------------|----------------------------|------------------------------------|---------------------------------------|------------------------------|--------|-------|--------|-------|
| P6   | 6332001                 | A6332001                   | NOT AVAILABLE                      | NOT AVAILABLE                         | ENJOY THE LITTLE THINGS      | 9      | 450   | 270    | 12,2  |
| Р9   | 6332002                 | A6332002                   | NT6332002                          | ANT6332002                            | NEVER MISS A CHANCE TO DANCE | 6      | 300   | 270    | 8,15  |
| P11  | 6332003                 | A6332003                   | NT6332003                          | ANT6332003                            | CREATE YOUR OWN SUNSHINE     | 6      | 300   | 270    | 8,15  |
| P12  | 6332004                 | A6332004                   | NT6332004                          | ANT6332004                            | LIFESTYLE                    | 6      | 300   | 270    | 8,15  |
| P15  | 6332005                 | A6332005                   | NT6332005                          | ANT6332005                            | COLLECT MOMENTS              | 6      | 300   | 270    | 8,15  |
| P16  | 6332006                 | A6332006                   | NT6332006                          | ANT6332006                            | LOVE                         | 6      | 300   | 270    | 8,15  |
| P19  | 6332007                 | A6332007                   | NT6332007                          | ANT6332007                            | DANCE IN THE RAIN            | 6      | 300   | 270    | 8,15  |
| P20  | 6332008                 | A6332008                   | NOT AVAILABLE                      | NOT AVAILABLE                         | WOODY WALL                   | 8      | 400   | 270    | 10,85 |
| P23  | 6332009                 | A6332009                   | NT6332009                          | ANT6332009                            | LOVE YOUR ENEMIES            | 6      | 300   | 270    | 8,15  |
| P24  | 6332010                 | A6332010                   | NT6332010                          | ANT6332010                            | LIVE LAUGH LOVE              | 6      | 300   | 270    | 8,15  |
| P27  | 6332011                 | A6332011                   | NT6332011                          | ANT6332011                            | ENJOY THE LITTLE THINGS      | 7      | 350   | 270    | 9,5   |
| P28  | 6332012                 | A6332012                   | NT6332012                          | ANT6332012                            | <b>REASON TO SMILE</b>       | 6      | 300   | 270    | 8,15  |
| P31  | 6332013                 | A6332013                   | NOT AVAILABLE                      | NOT AVAILABLE                         | EVERYTHING WILL BE OKAY      | 9      | 450   | 270    | 12,2  |
| P32  | 6332014                 | A6332014                   | NT6332014                          | ANT6332014                            | WAKE UP BE AWESOME           | 6      | 300   | 270    | 8,15  |
| P34  | 6332015                 | A6332015                   | NT6332015                          | ANT6332015                            | LIFESTYLE                    | 6      | 300   | 270    | 8,15  |
| P37  | 6332016                 | A6332016                   | NT6332016                          | ANT6332016                            | DREAM WITHOUT FEAR           | 6      | 300   | 270    | 8,15  |
| P39  | 6332017                 | A6332017                   | NOT AVAILABLE                      | NOT AVAILABLE                         | HEART 2 WALL                 | 6      | 300   | 270    | 8,15  |
| P40  | 6332018                 | A6332018                   | NOT AVAILABLE                      | NOT AVAILABLE                         | <b>BROKEN TILES</b>          | 9      | 450   | 270    | 12,2  |
| P43  | 6332019                 | A6332019                   | NOT AVAILABLE                      | NOT AVAILABLE                         | VINTAGE ZIG ZAG              | 6      | 300   | 270    | 8,15  |
| P44  | 6332020                 | A6332020                   | NT6332020                          | ANT6332020                            | <b>GUARDIAN ANGELS</b>       | 6      | 300   | 270    | 8,15  |
| P47  | 6332021                 | A6332021                   | NT6332021                          | ANT6332021                            | CONCRETE LOVE                | 9      | 450   | 270    | 12,2  |
| P48  | 6332022                 | A6332022                   | NT6332022                          | ANT6332022                            | WHAT'S MEANT TO BE           | 9      | 450   | 270    | 12,2  |
| P51  | 6332023                 | A6332023                   | NT6332023                          | ANT6332023                            | DREAMS, NEVER LET GO         | 6      | 300   | 270    | 8,15  |
| P52  | 6332024                 | A6332024                   | NOT AVAILABLE                      | NOT AVAILABLE                         | PINK LOVE                    | 9      | 450   | 270    | 12,2  |
| P55  | 6332025                 | A6332025                   | NT6332025                          | ANT6332025                            | WAY OF LIFE                  | 6      | 300   | 270    | 8,15  |
| P56  | 6332026                 | A6332026                   | NT6332026                          | ANT6332026                            | LIVE LAUGH LOVE              | 6      | 300   | 270    | 8,15  |
| P59  | 6332027                 | A6332027                   | NT6332027                          | ANT6332027                            | LIFESTYLE                    | 6      | 300   | 270    | 8,15  |
| P60  | 6332028                 | A6332028                   | NT6332028                          | ANT6332028                            | NEW YORK                     | 6      | 300   | 270    | 8,15  |
| P63  | 6332029                 | A6332029                   | NT6332029                          | ANT6332029                            | YOU'RE AMAZING               | 6      | 300   | 270    | 8,15  |
| P64  | 6332030                 | A6332030                   | NT6332030                          | ANT6332030                            | <b>BELIEVE IN YOURSELF</b>   | 6      | 300   | 270    | 8,15  |
| P67  | 6332031                 | A6332031                   | NT6332031                          | ANT6332031                            | HOME                         | 9      | 450   | 270    | 12,2  |
| P68  | 6332032                 | A6332032                   | NT6332032                          | ANT6332032                            | LIVE LAUGH LOVE              | 8      | 400   | 270    | 10,85 |
| P71  | 6332033                 | A6332033                   | NT6332033                          | ANT6332033                            | BEWARE, LETHAL AND DANGEROUS | 8      | 400   | 270    | 10,85 |
| P72  | 6332034                 | A6332034                   | NT6332034                          | ANT6332034                            | BE YOURSELF                  | 6      | 300   | 270    | 8,15  |
| P75  | 6332035                 | A6332035                   | NT6332035                          | ANT6332035                            | DO WHAT YOU LOVE             | 6      | 300   | 270    | 8,15  |
| P76  | 6332036                 | A6332036                   | NT6332036                          | ANT6332036                            | HOW BLESSED YOU ARE          | 6      | 300   | 270    | 8,15  |
| P79  | 6332037                 | A6332037                   | NT6332037                          | ANT6332037                            | FIND YOURSELF                | 6      | 300   | 270    | 8,15  |
| P80  | 6332038                 | A6332038                   | NOT AVAILABLE                      | NOT AVAILABLE                         | VANILLA LIME                 | 9      | 450   | 270    | 12,2  |
| P83  | 6332039                 | A6332039                   | NT6332039                          | ANT6332039                            | FIND JOY                     | 6      | 300   | 270    | 8,15  |
| P84  | 6332040                 | A6332040                   | NT6332040                          | ANT6332040                            | WAY OF LIFE                  | 6      | 300   | 270    | 8,15  |
| P86  | 6332041                 | A6332041                   | NT6332041                          | ANT6332041                            | DREAMS, NEVER LET GO         | 9      | 450   | 270    | 12,2  |
| P89  | 6332042                 | A6332042                   | NT6332042                          | ANT6332042                            | HAVE A PLAN                  | 9      | 450   | 270    | 12,2  |
| P90  | 6332043                 | A6332043                   | NT6332043                          | ANT6332043                            | WRONG STORY                  | 6      | 300   | 270    | 8,15  |
| P93  | 6332044                 | A6332044                   | NT6332044                          | ANT6332044                            | HOME SWEET HOME              | 6      | 300   | 270    | 8,15  |
| P94  | 6332045                 | A6332045                   | NT6332045                          | ANT6332045                            | <b>BE SILLY BE HONEST</b>    | 6      | 300   | 270    | 8,15  |
| P97  | 6332046                 | A6332046                   | NT6332046                          | ANT6332046                            | CREATE YOUR OWN SUNSHINE     | 8      | 400   | 270    | 10,85 |
| P98  | 6332047                 | A6332047                   | NOT AVAILABLE                      | NOT AVAILABLE                         | TIN TILES                    | 9      | 450   | 270    | 12,2  |