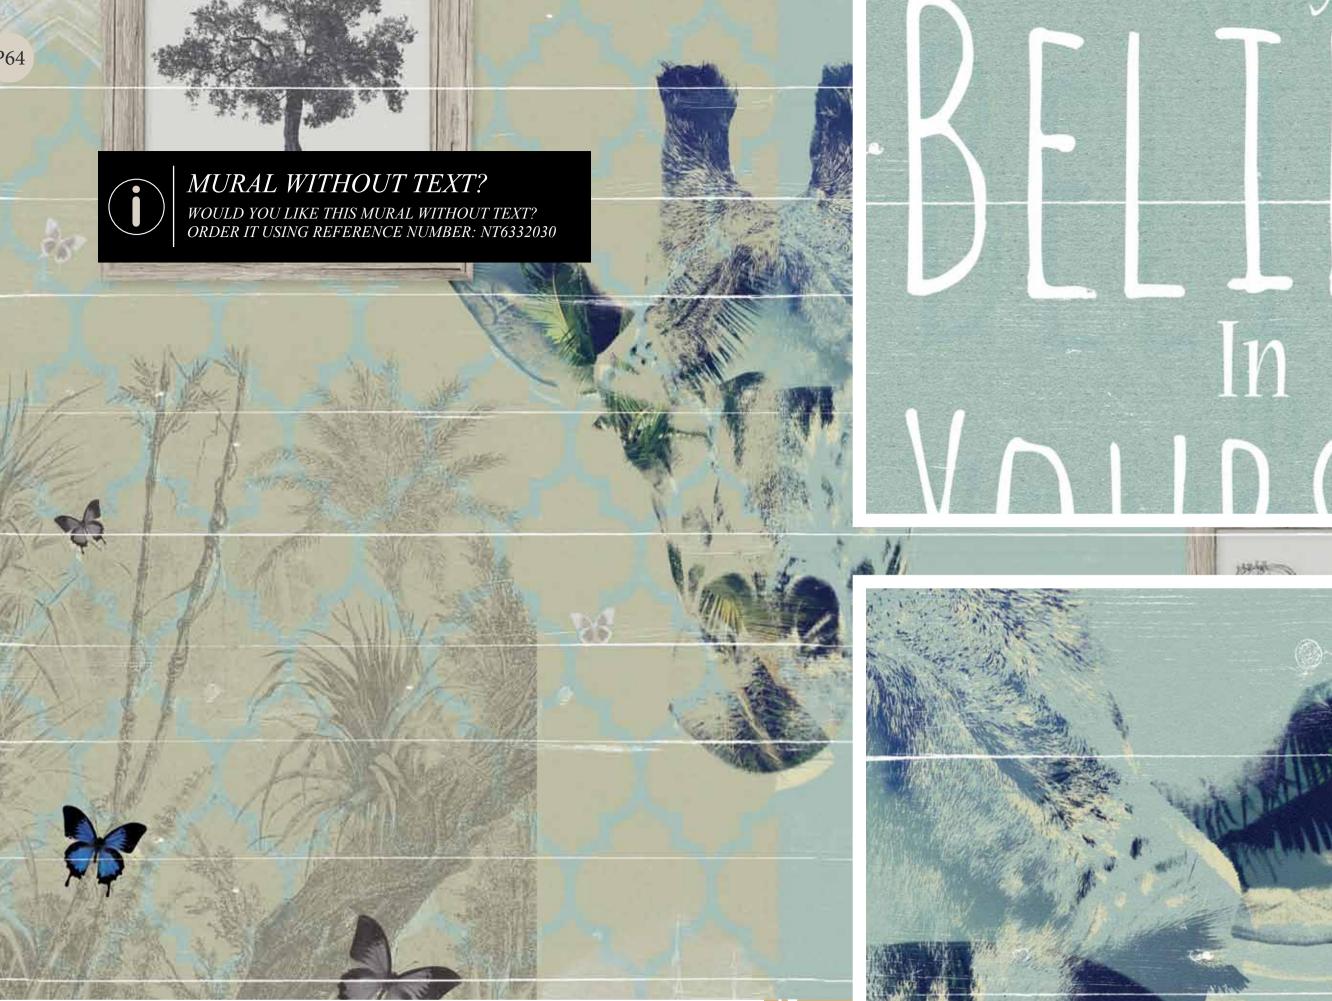

#### MURAL WITHOUT TEXT? WOULD YOU LIKE THIS MURAL WITHOUT TEXT? ORDER IT USING REFERENCE NUMBER: NT6332031

### BELIEVE IN YOURSELF

#### \* ALSO AVAILABLE IN CUSTOM SIZES (CONTACT SHOP FOR DETAILS)

Just a Saying: THE POWER OF FINDING BEAUTY IN THE HUMBLEST THINGS MAKES HOME

HAPPY AND LIFE LOVELY.

\*ALSO AVAILABLE IN CUSTOM SIZES (CONTACT SHOP FOR DETAILS)