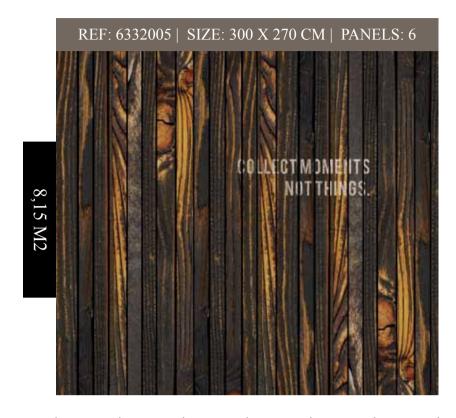

1 2 3 4 5 6

*MURAL WITHOUT TEXT? WOULD YOU LIKE THIS MURAL WITHOUT TEXT? ORDER IT USING REFERENCE NUMBER: NT6332005* 

MURAL WITHOUT TEXT? WOULD YOU LIKE THIS MURAL WITHOUT TEXT? ORDER IT USING REFERENCE NUMBER: NT6332006