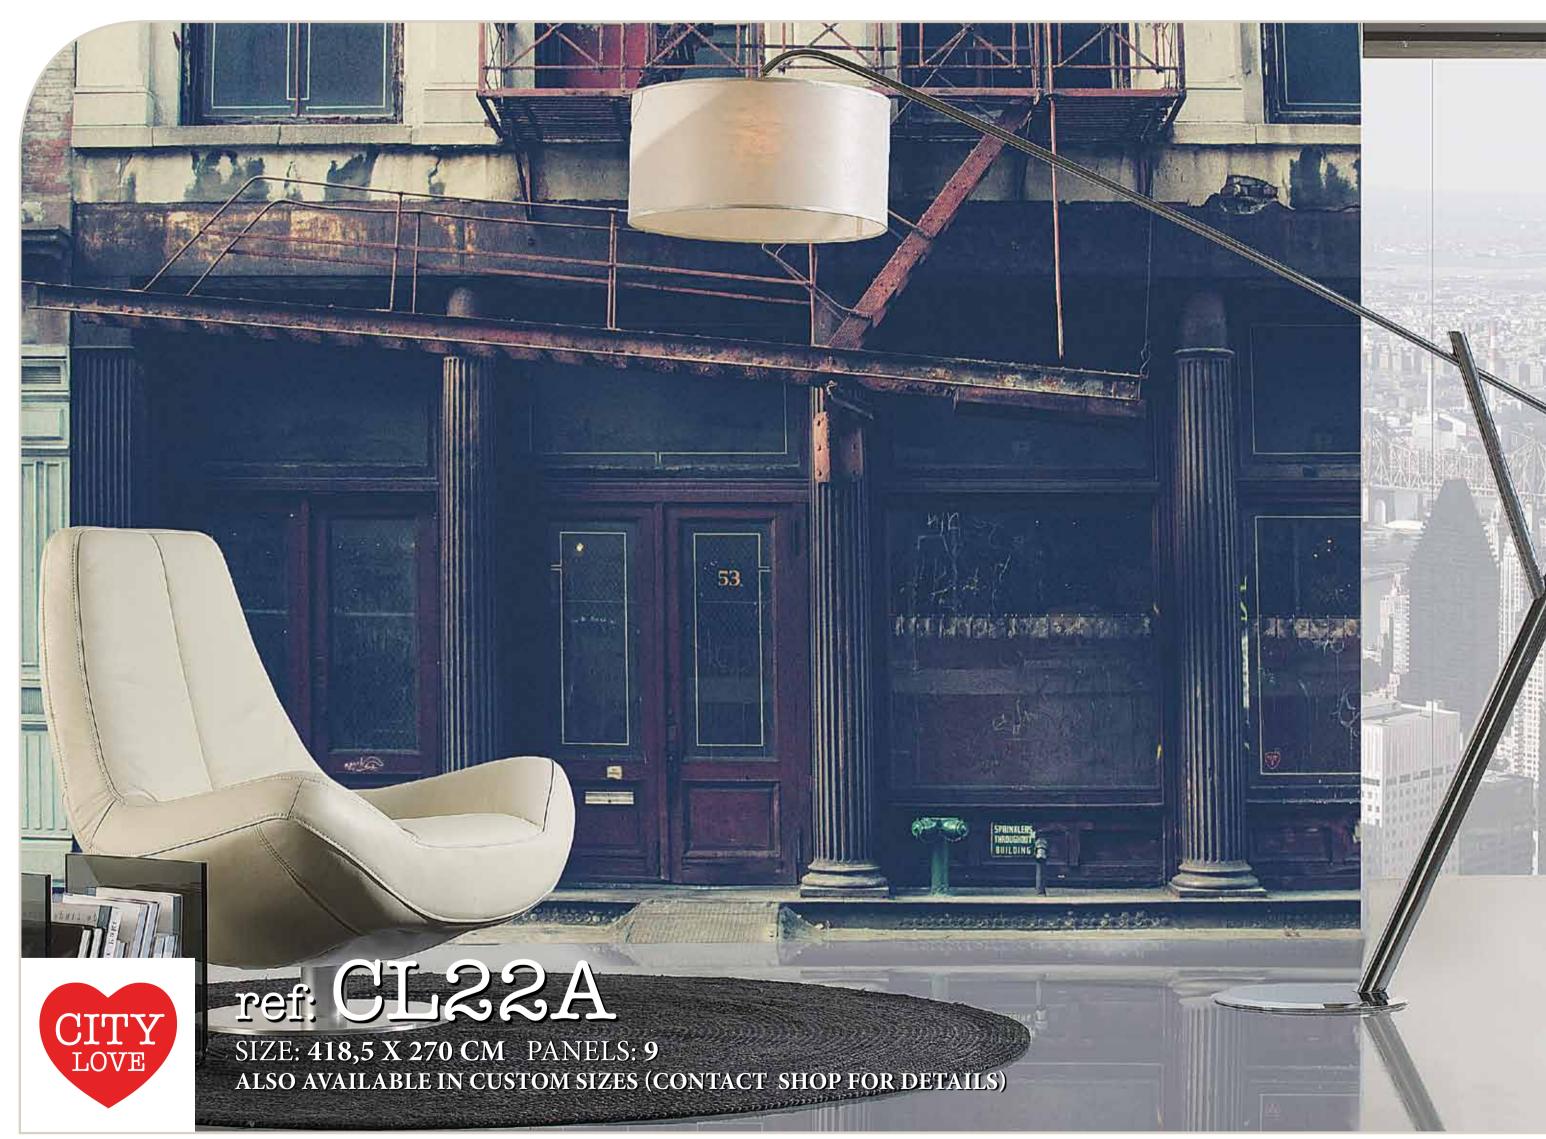

## ALSO AVAILABLE:

BLACK & WHITE | REF: CL21B

VINTAGE BROWN | REF: CL21C

CITY LOVE

MOSCOM

NEW YORK

VINTAGE BROWN | REF: CL22C

# ALSO AVAILABLE:

BLACK & WHITE | REF: CL22B

### SHOWN BELOW:

NORMAL | REF: CL22A

| | | 2 | 3 | 4 | 5 | 6 | 7 | 8 | 9 |

NORMAL | REF: CL23A

| 1 | 2 | 3 | 4 | 5 | 6 |