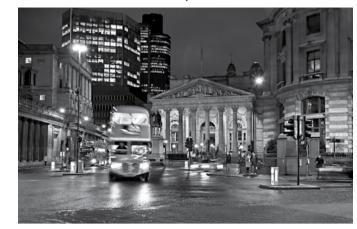

### SHOWN BELOW:

NORMAL | REF: CL24A

1 2 3 4 5 6

Idronto

NORMAL | REF: CL25A

| | | 2 | 3 | 4 | 5 | 6 | 7 | 8 | 9 |