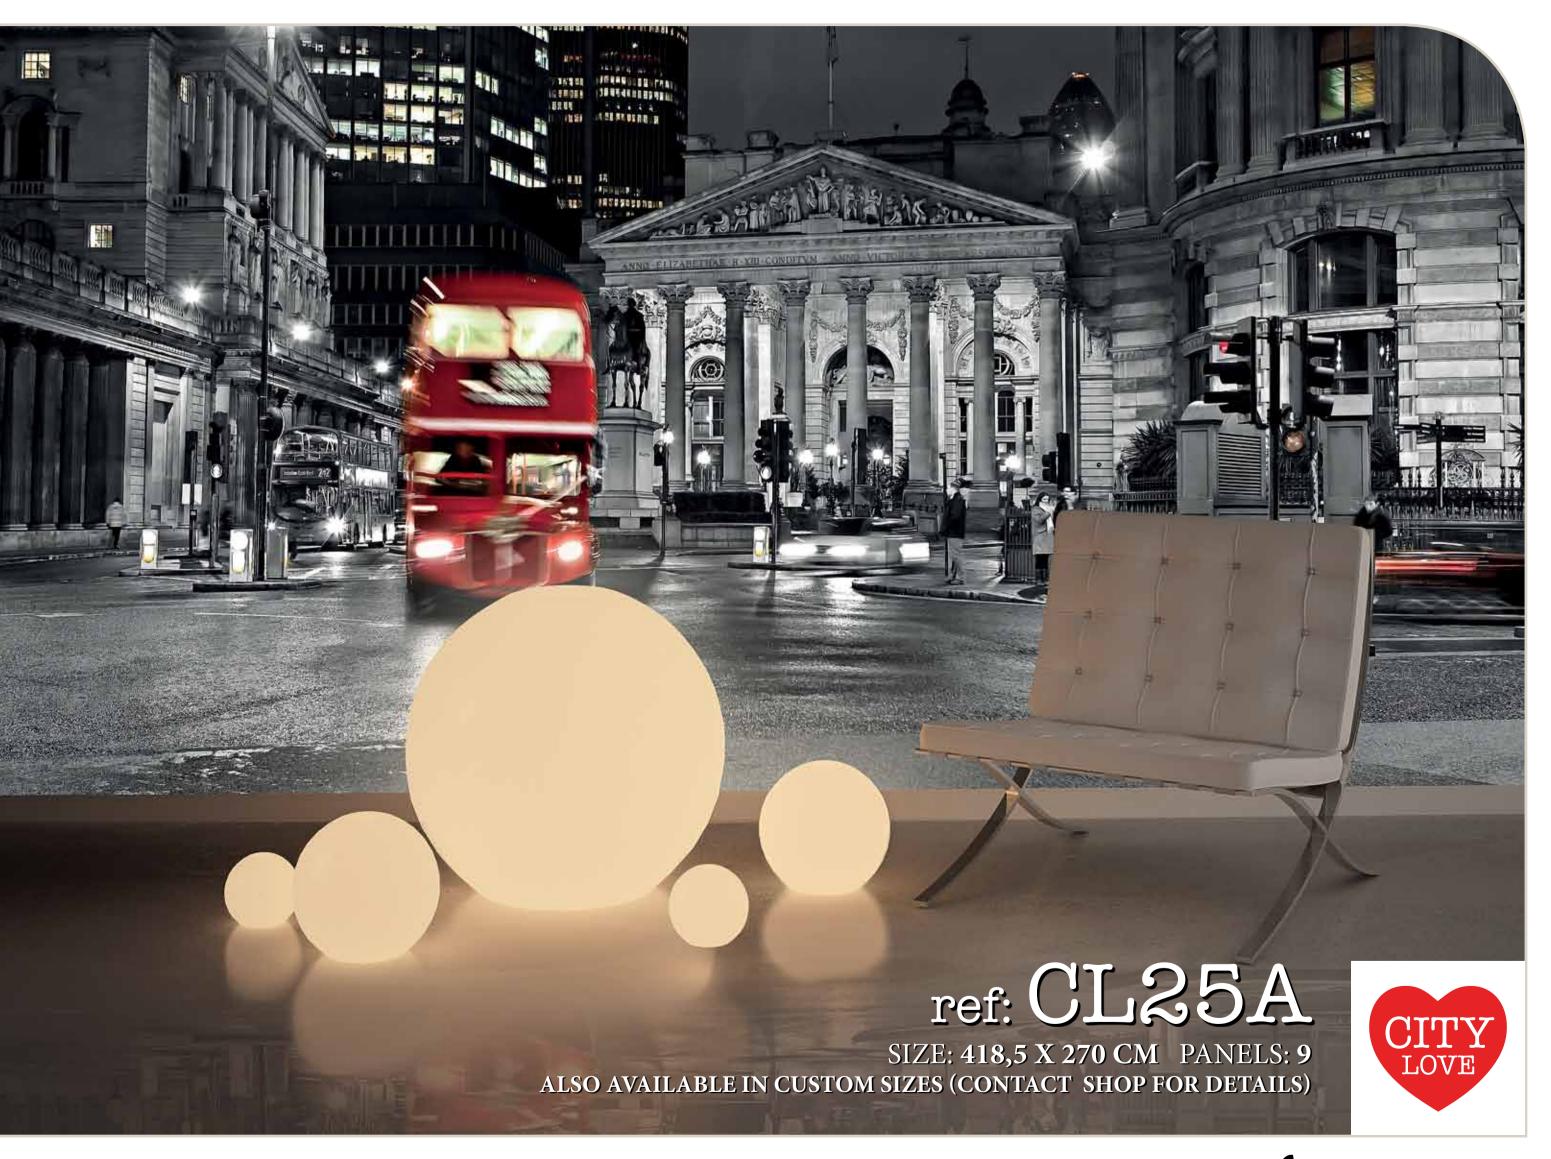

### SHOWN BELOW:

NORMAL | REF: CL24A

1 2 3 4 5 6

Idronto

NORMAL | REF: CL25A

| | | 2 | 3 | 4 | 5 | 6 | 7 | 8 | 9 |

## ALSO AVAILABLE:

BLACK & WHITE | REF: CL25B

VINTAGE BROWN | REF: CL25C

VINTAGE BROWN | REF: CL26C