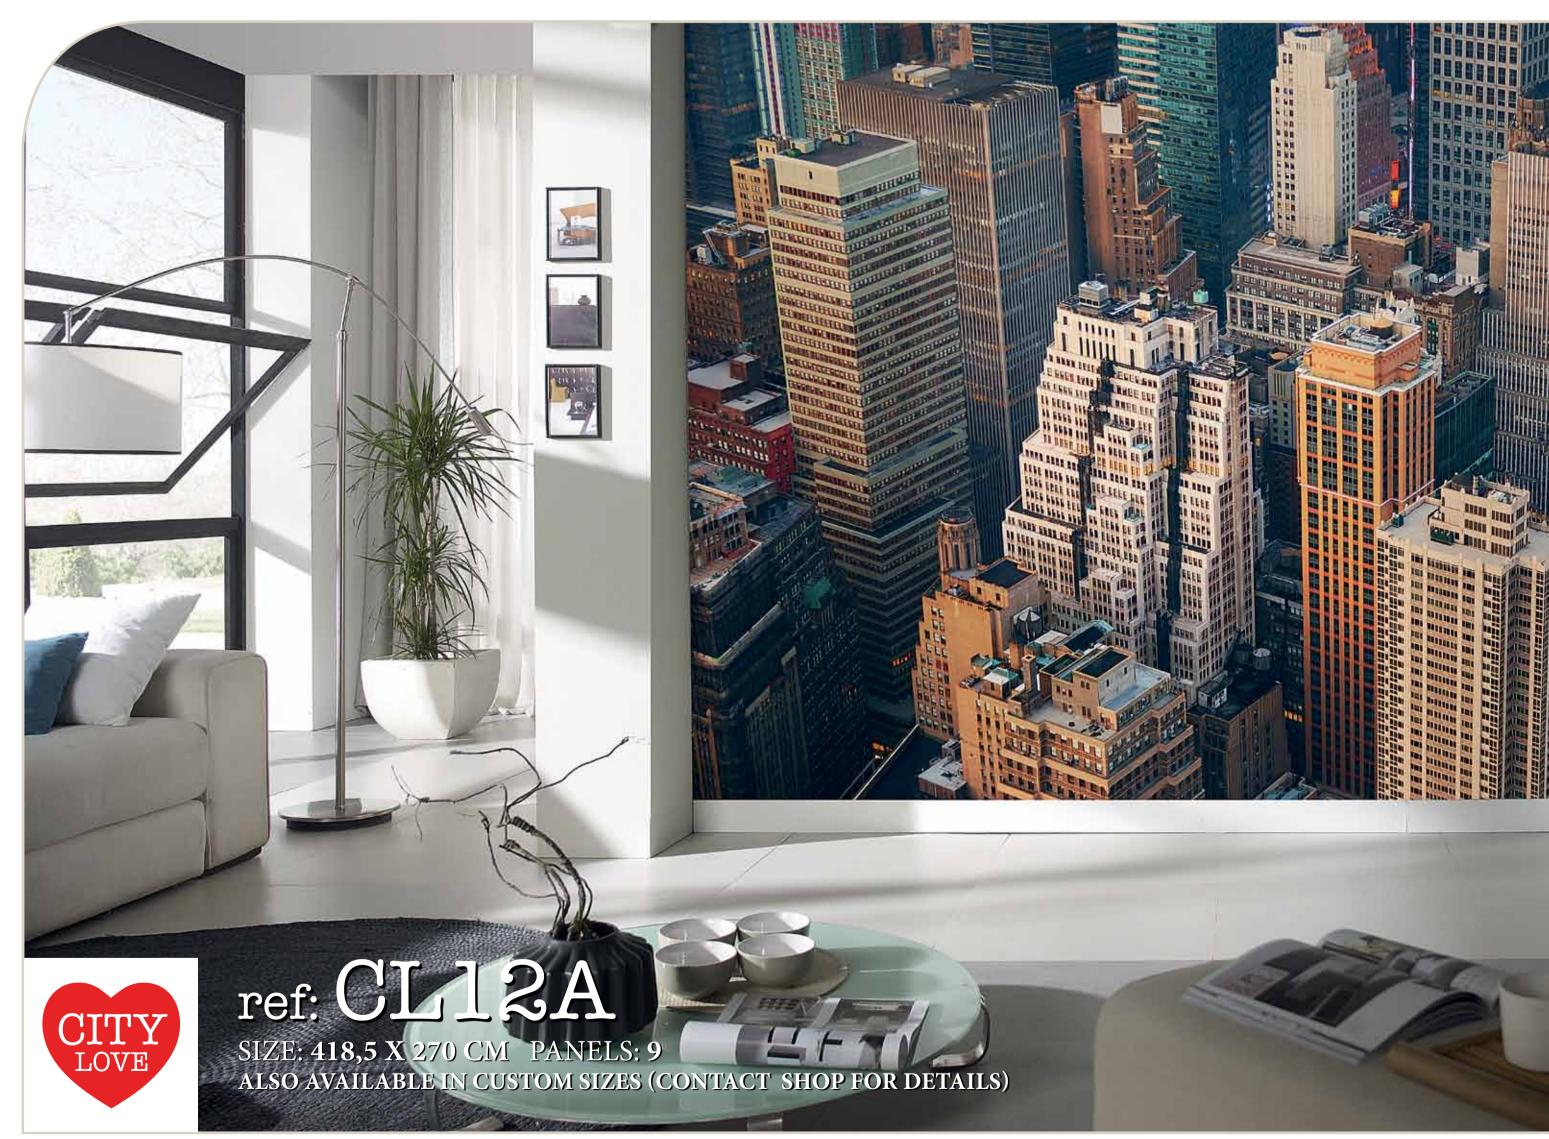

# ALSO AVAILABLE:

NORMAL | REF: CL11A

VINTAGE BROWN | REF: CL11C

LONDON

NEW YORK

VINTAGE BROWN | REF: CL12C

# ALSO AVAILABLE:

BLACK & WHITE | REF: CL12B

# SHOWN BELOW:

NORMAL | REF: CL12A

1 2 3 4 5 6 7 8 9

NORMAL | REF: CL13A

| 1 | 2 | 3 | 4 | 5 | 6 |