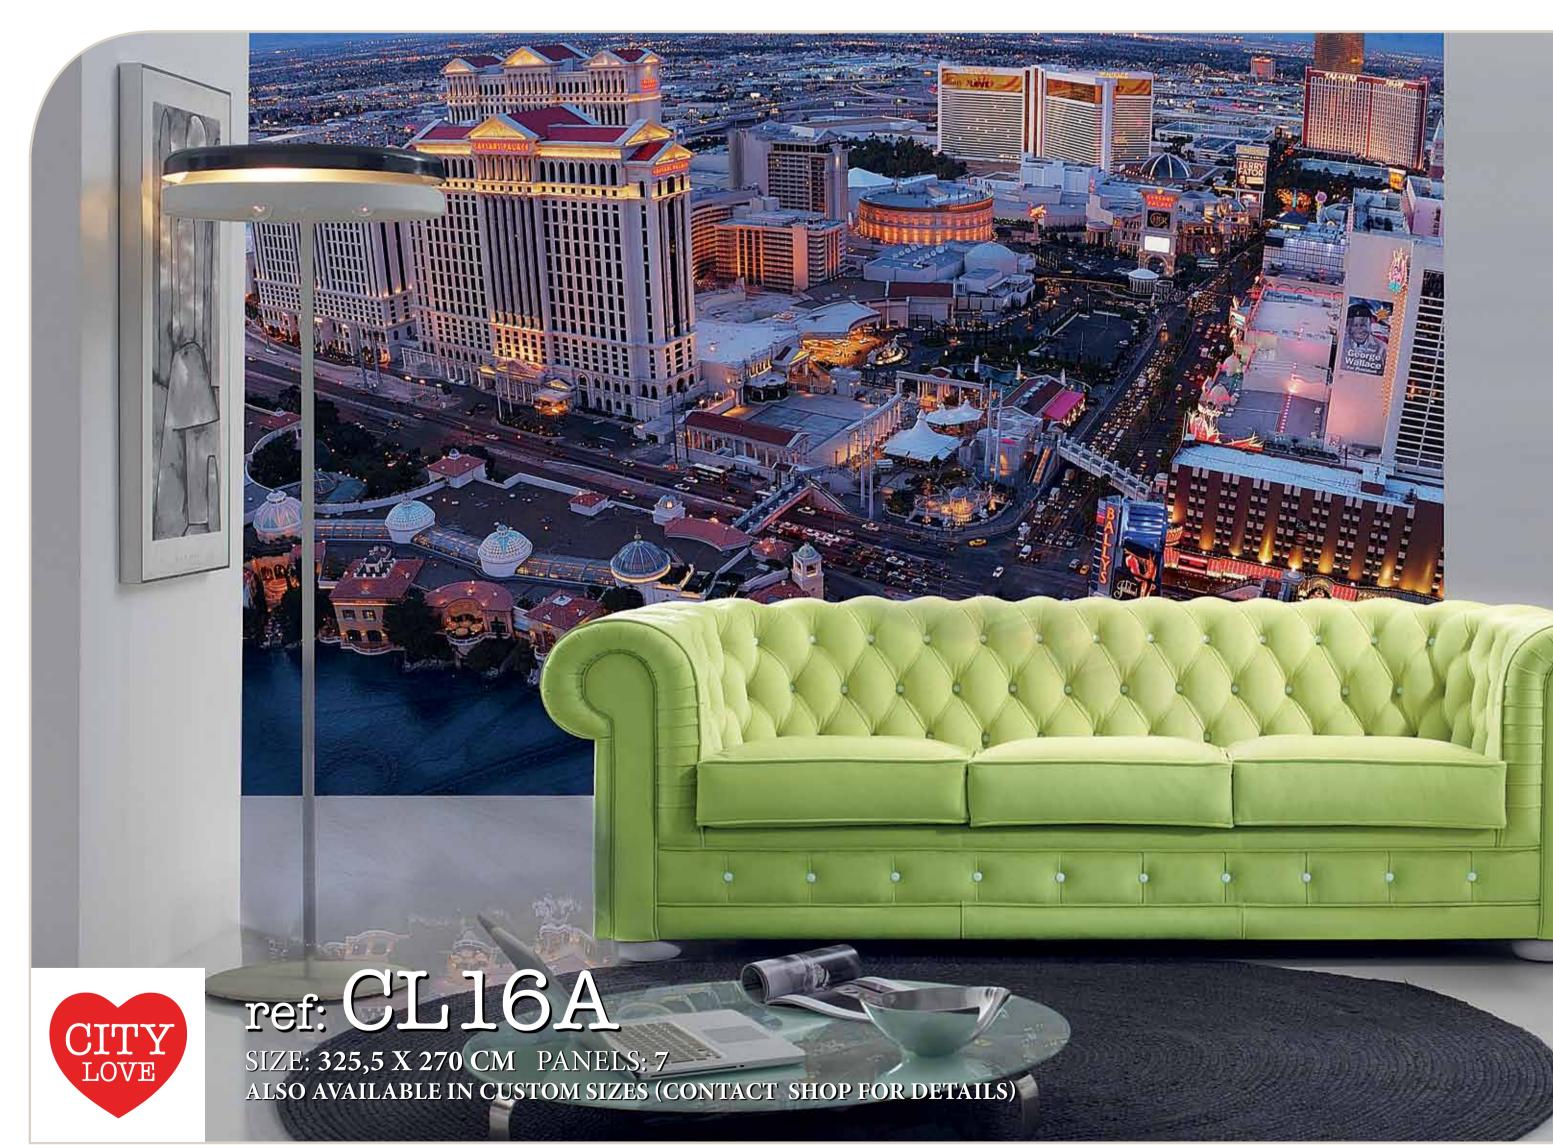

### SHOWN BELOW:

NORMAL | REF: CL16A

1 | 2 | 3 | 4 | 5 | 6 | 7

NORMAL | REF: CL17A