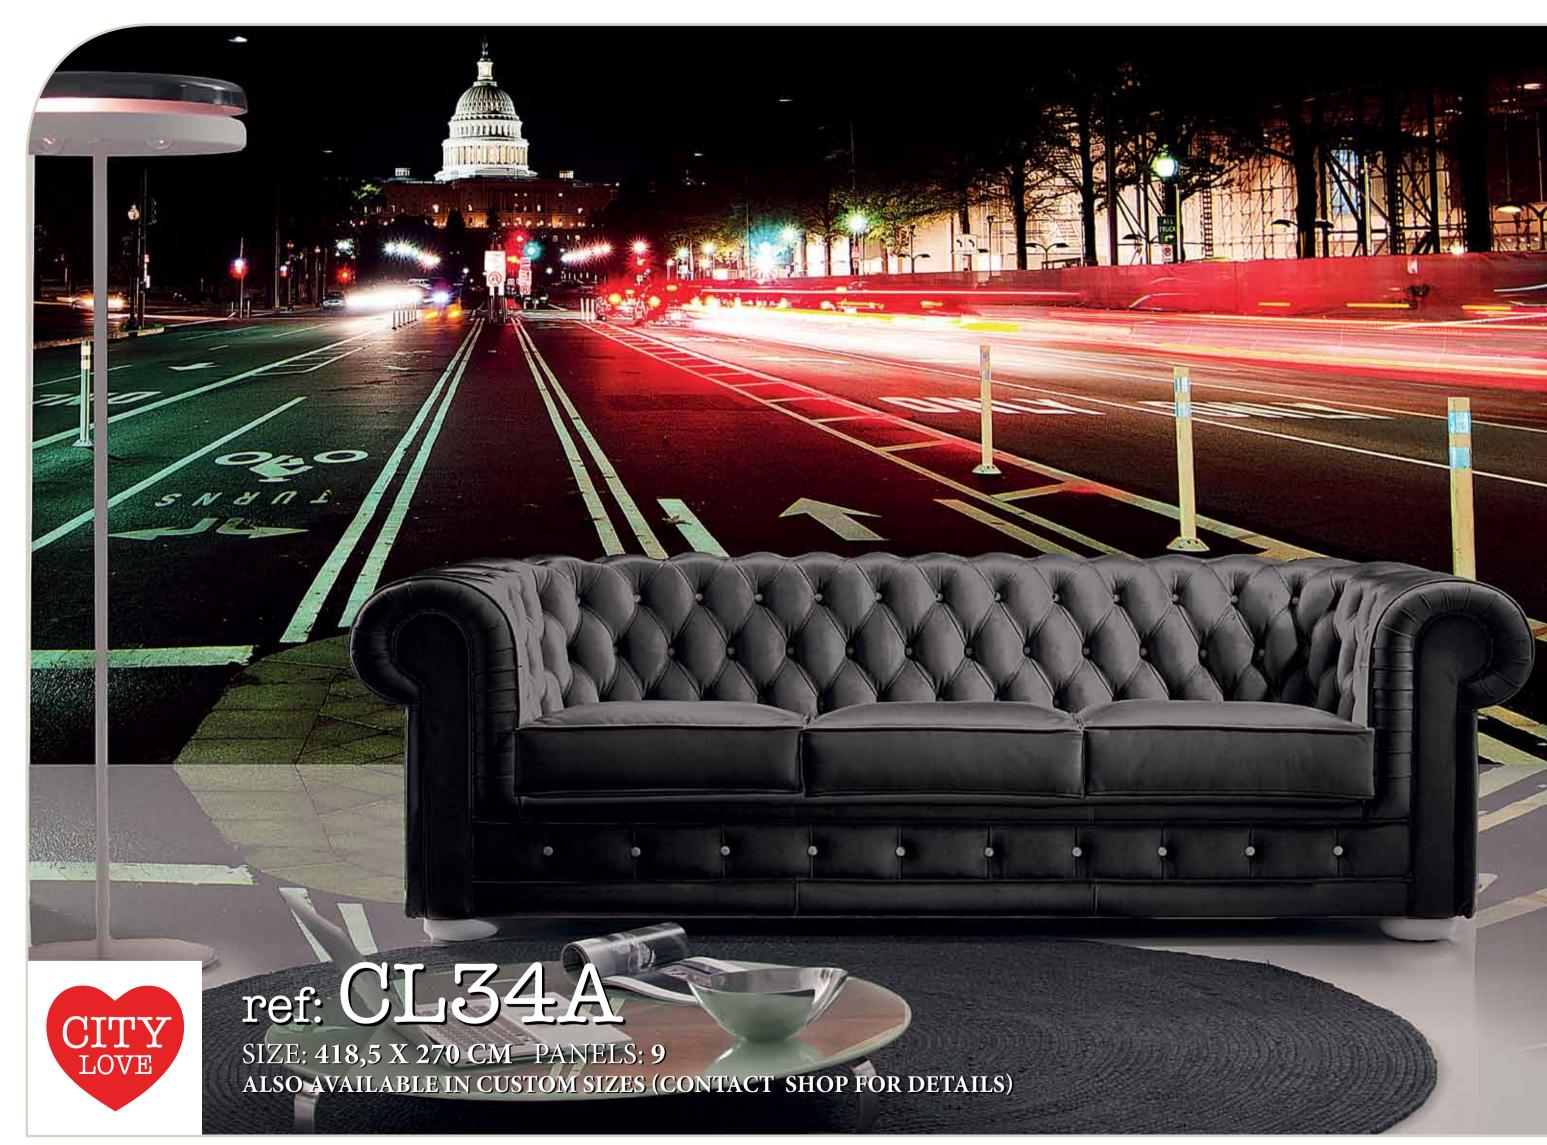

# ALSO AVAILABLE:

NORMAL | REF: CL33A

VINTAGE BROWN | REF: CL33C

WASHINGTON DG

VINTAGE BROWN | REF: CL34C

#### ALSO AVAILABLE:

BLACK & WHITE | REF: CL34B

#### SHOWN BELOW:

NORMAL | REF: CL34A

1 | 2 | 3 | 4 | 5 | 6 | 7 | 8 | 9 |

NORMAL | REF: CL35A

1 | 2 | 3 | 4 | 5 | 6 | 7 | 8 | 9 |