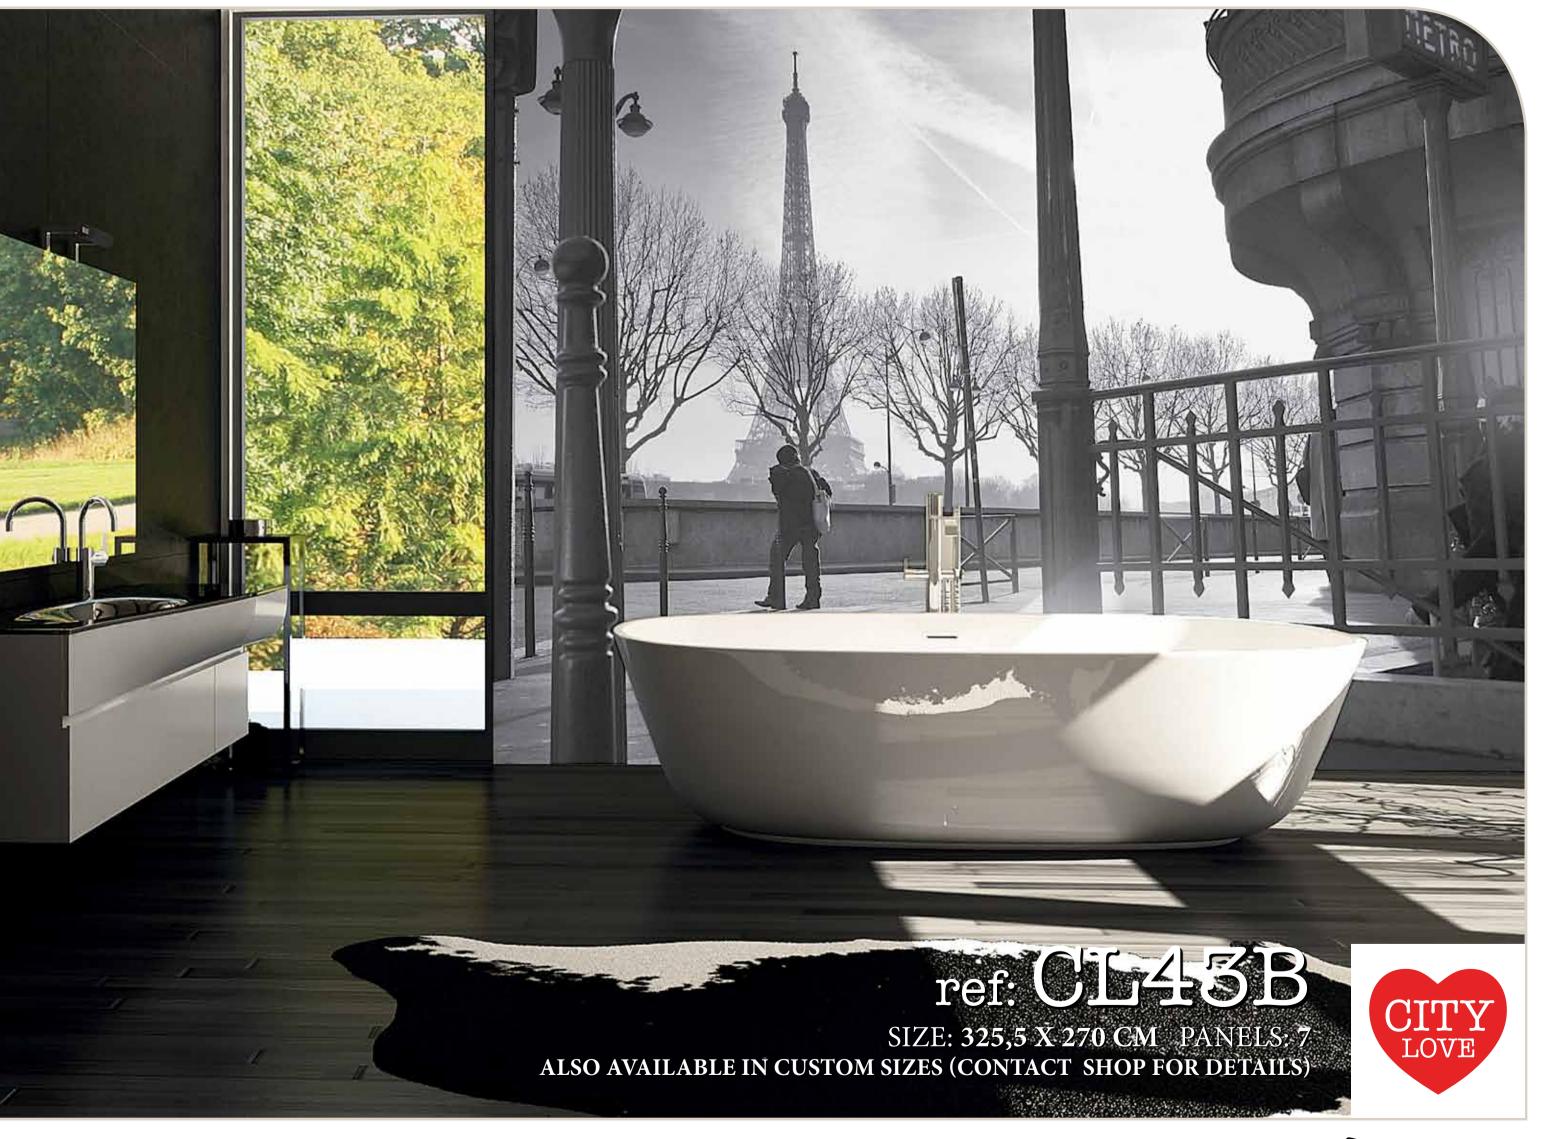

#### SHOWN BELOW:

NORMAL | REF: CL42A

| | | 2 | 3 | 4 | 5 | 6 | 7 | 8 |

BLACK & WHITE | REF: CL43B

| | | 2 | 3 | 4 | 5 | 6 | 7 |

# ALSO AVAILABLE:

SEPIA | REF: CL43A

CITY

LOVE

CHICAGO

VINTAGE BROWN | REF: CL44C