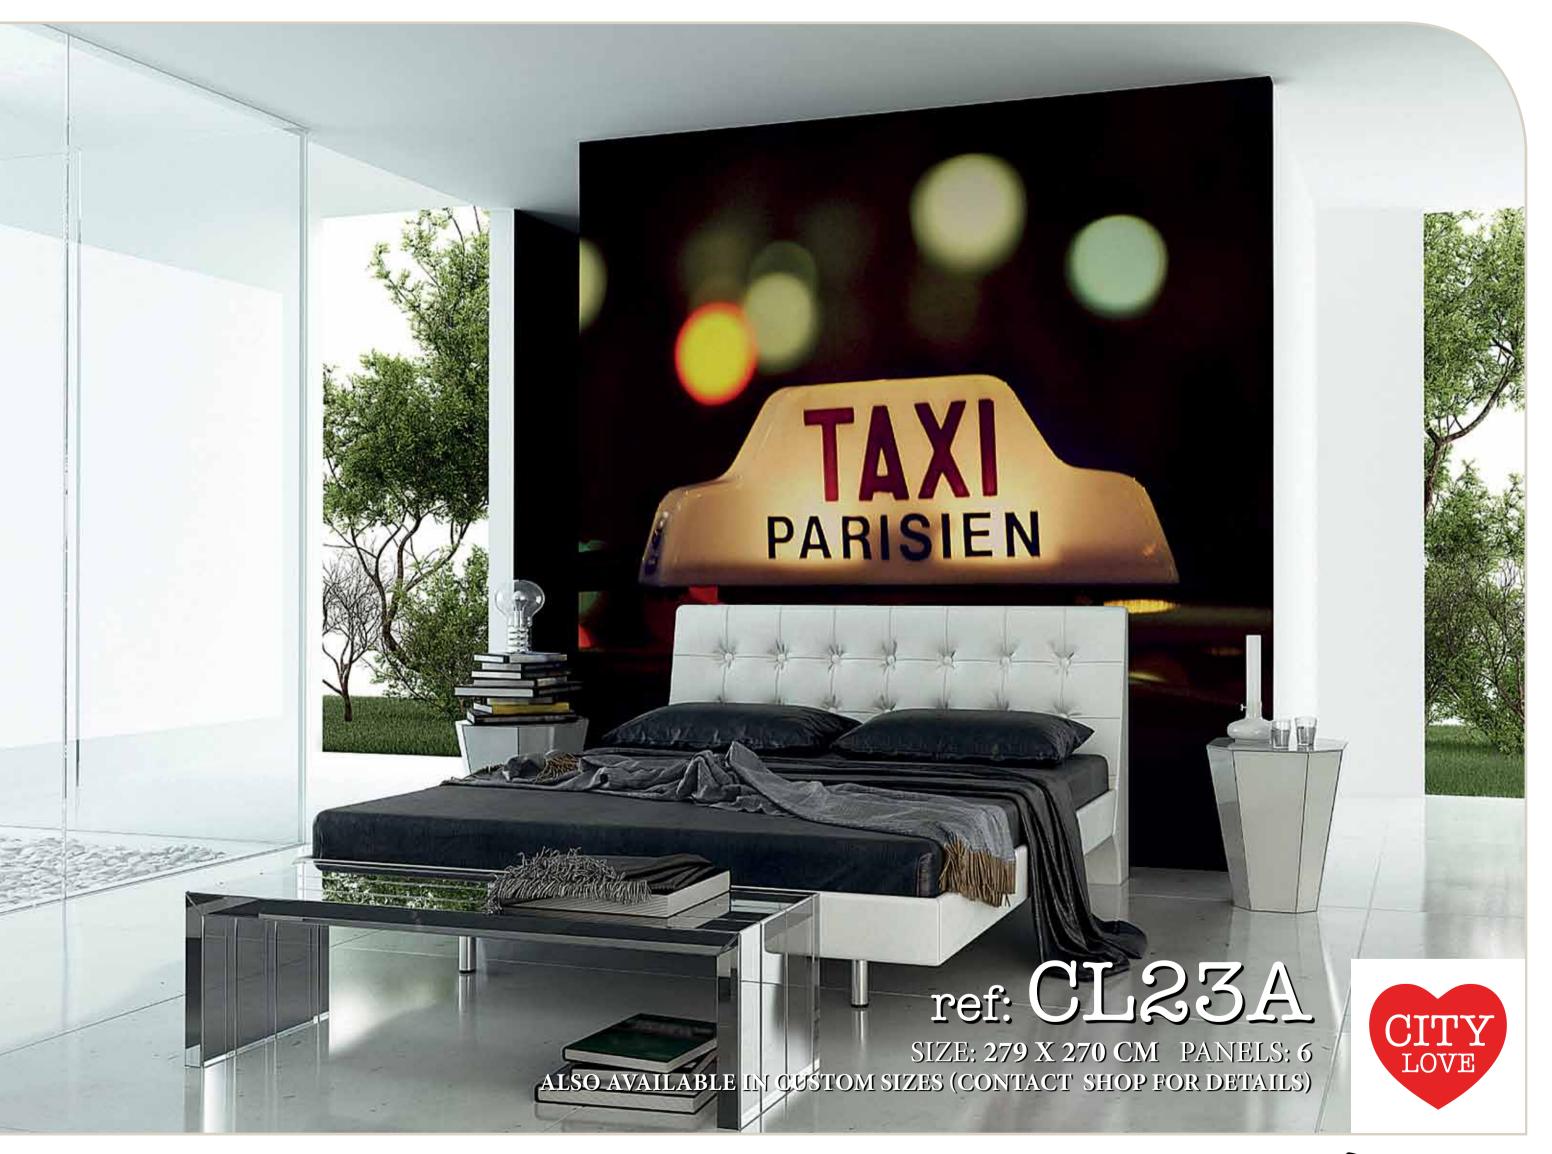

### SHOWN BELOW:

NORMAL | REF: CL22A

| | | 2 | 3 | 4 | 5 | 6 | 7 | 8 | 9 |

NORMAL | REF: CL23A

| 1 | 2 | 3 | 4 | 5 | 6 |

### ALSO AVAILABLE:

BLACK & WHITE | REF: CL23B

VINTAGE BROWN | REF: CL23C

TORONTO

VINTAGE BROWN | REF: CL24C