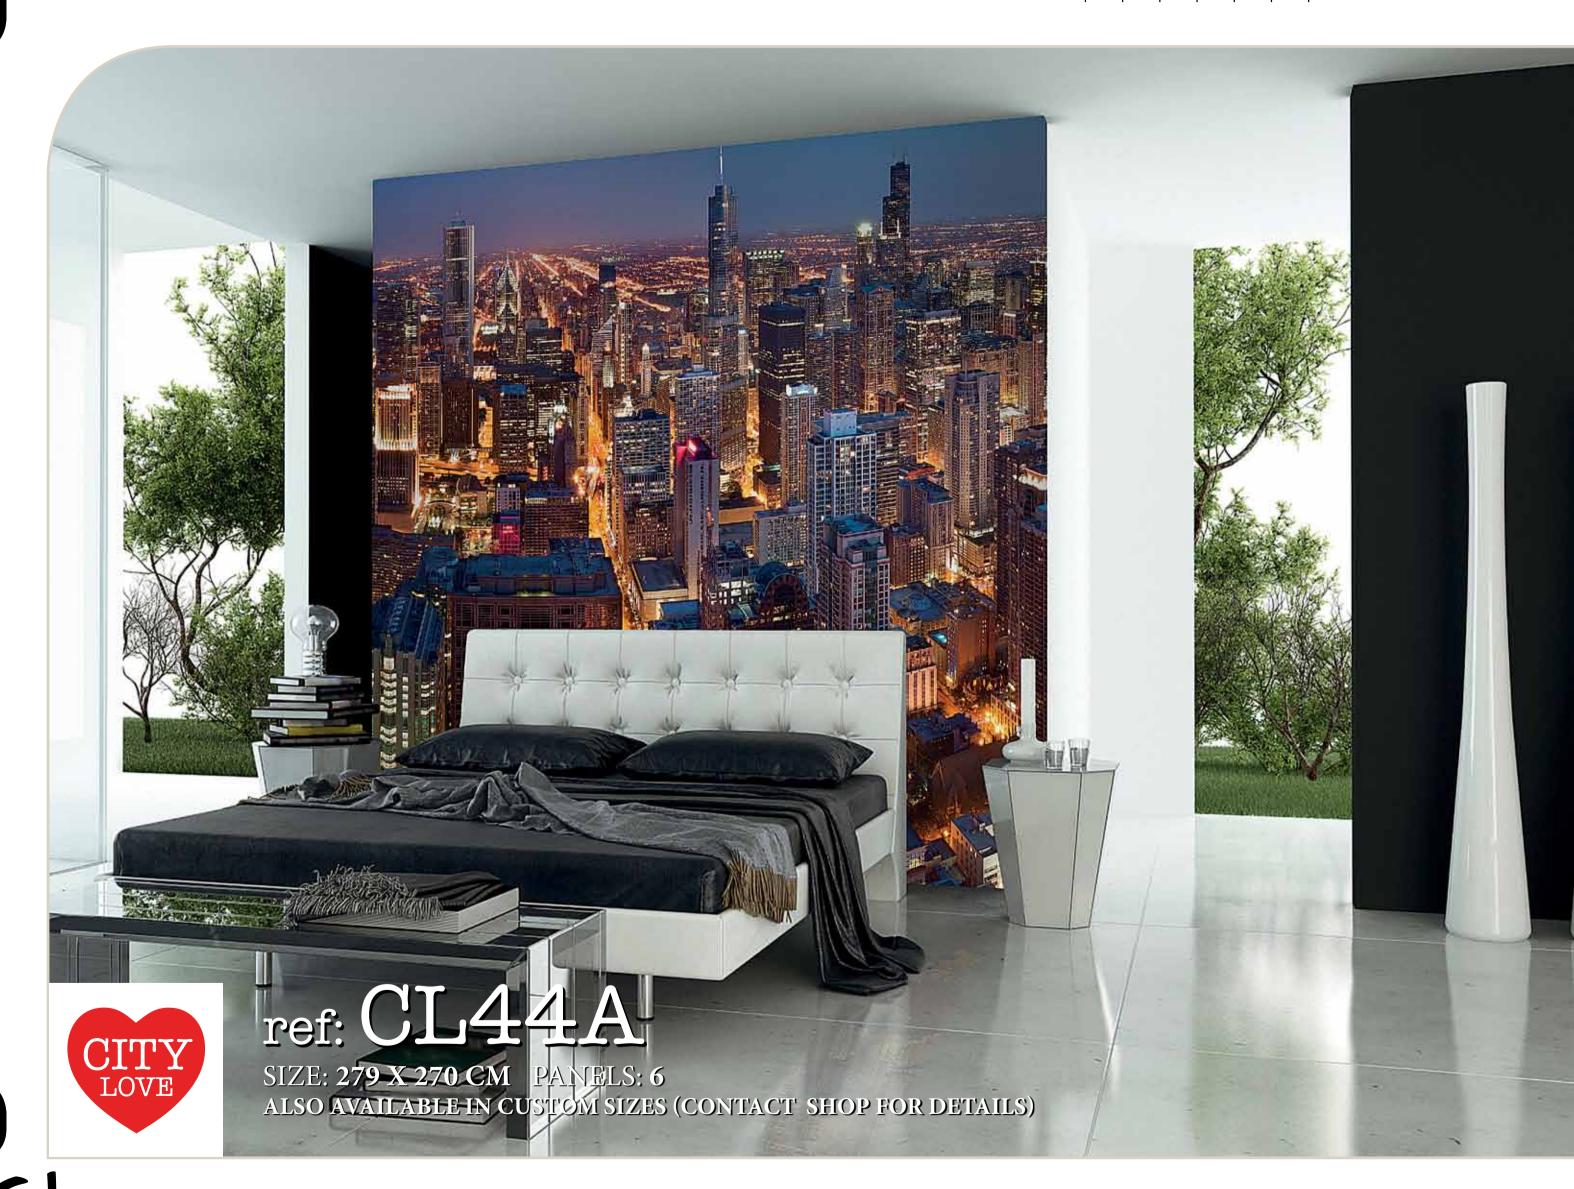

# ALSO AVAILABLE:

SEPIA | REF: CL43A

CITY

LOVE

CHICAGO

VINTAGE BROWN | REF: CL44C

# ALSO AVAILABLE:

BLACK & WHITE | REF: CL44B

# SHOWN BELOW:

NORMAL | REF: CL44A

| 1 | 2 | 3 | 4 | 5 | 6 |

Chicago

NORMAL | REF: CL45A

| | | 2 | 3 | 4 | 5 | 6 | 7 |