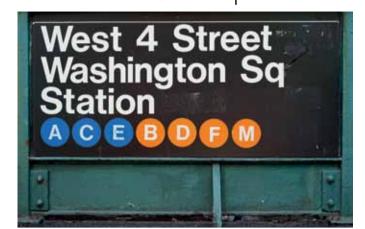

West 4 Street
Washington Sq
Station
A C E B D F M

ALSO AVAILABLE:

BLACK & WHITE | REF: CL14B

SHOWN BELOW:

NORMAL | REF: CL14A

1 | 2 | 3 | 4 | 5 | 6 | 7 | 8 | 9

BLACK & WHITE | REF: CL15B

1 | 2 | 3 | 4 | 5 | 6 | 7 | 8 | 9 |