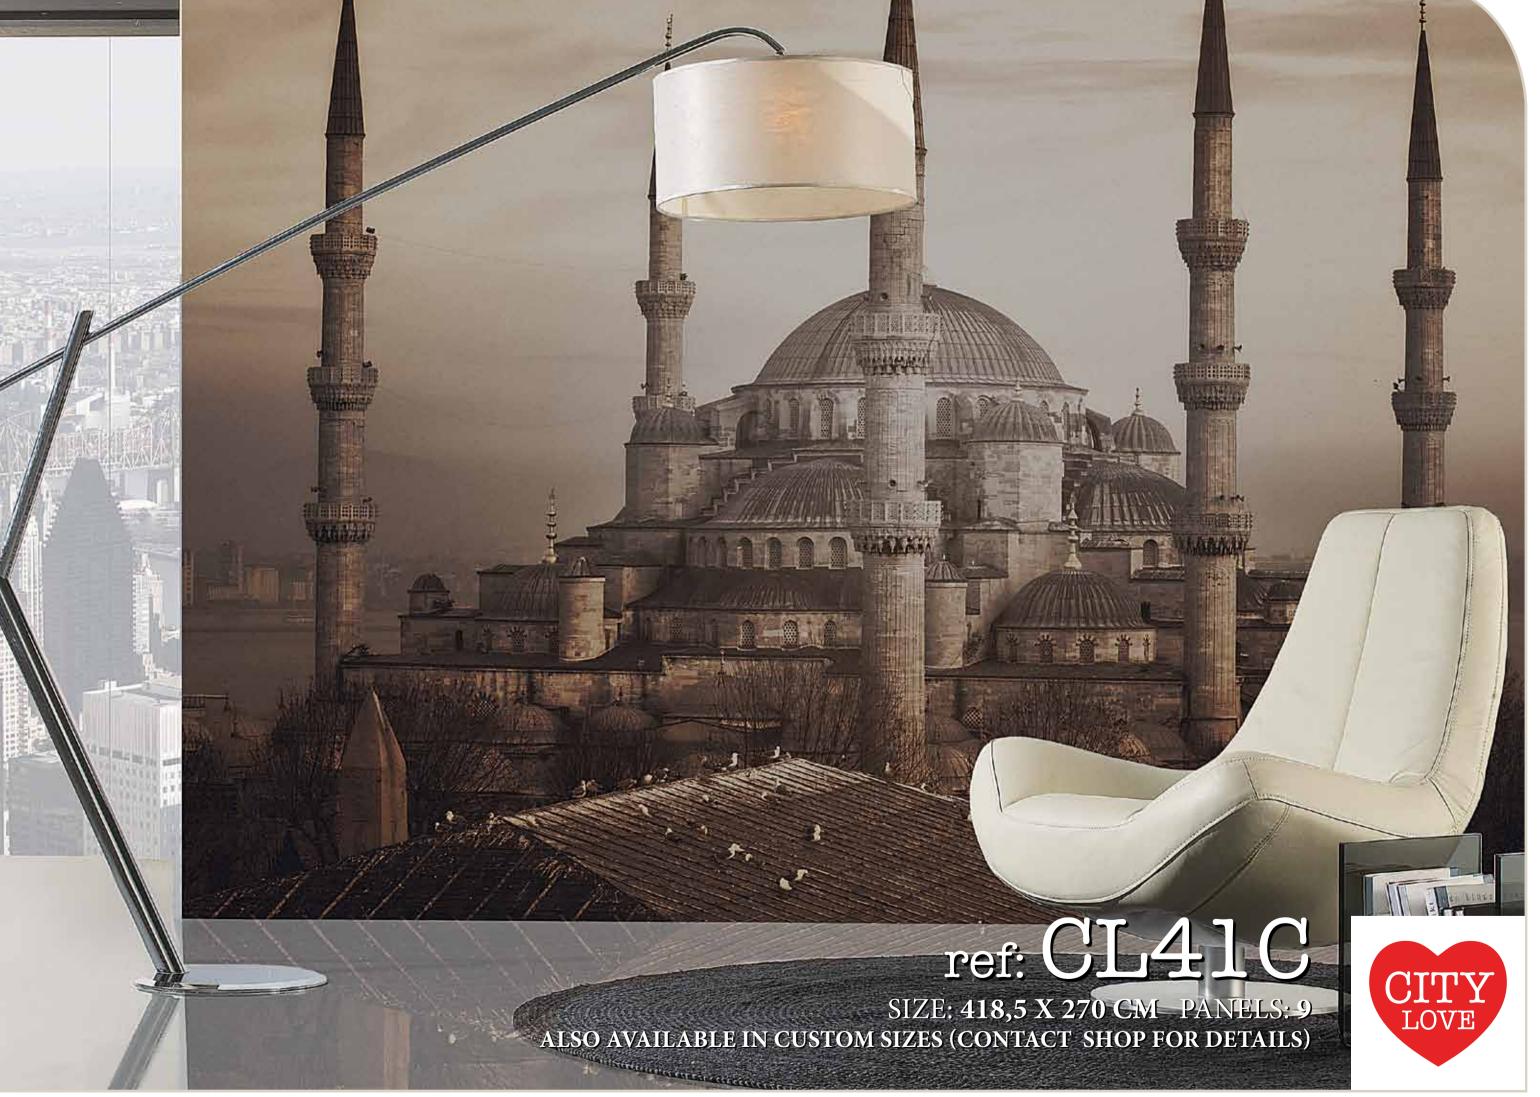

# ALSO AVAILABLE:

NORMAL | REF: CL41A

BLACK & WHITE | REF: CL41B

VINTAGE BROWN | REF: CL42C