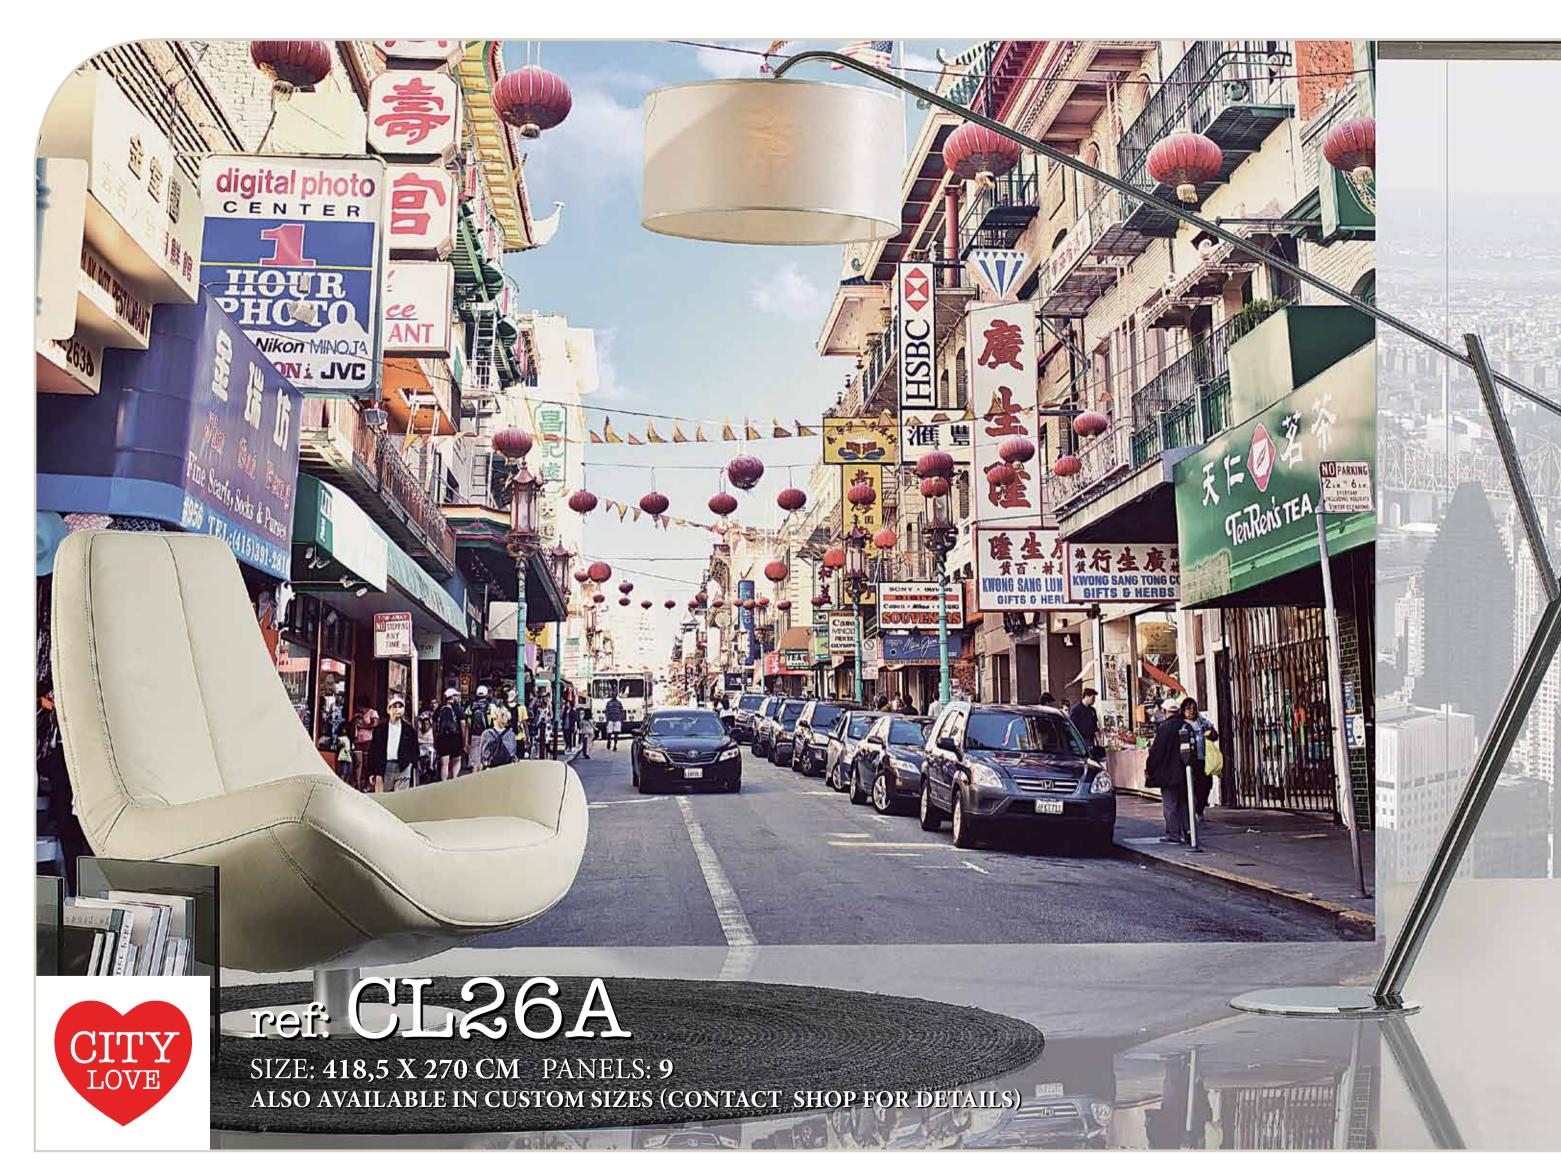

## ALSO AVAILABLE:

BLACK & WHITE | REF: CL26B

#### SHOWN BELOW:

NORMAL | REF: CL26A

| | | 2 | 3 | 4 | 5 | 6 | 7 | 8 | 9 |

NORMAL | REF: CL27A

1 | 2 | 3 | 4 |