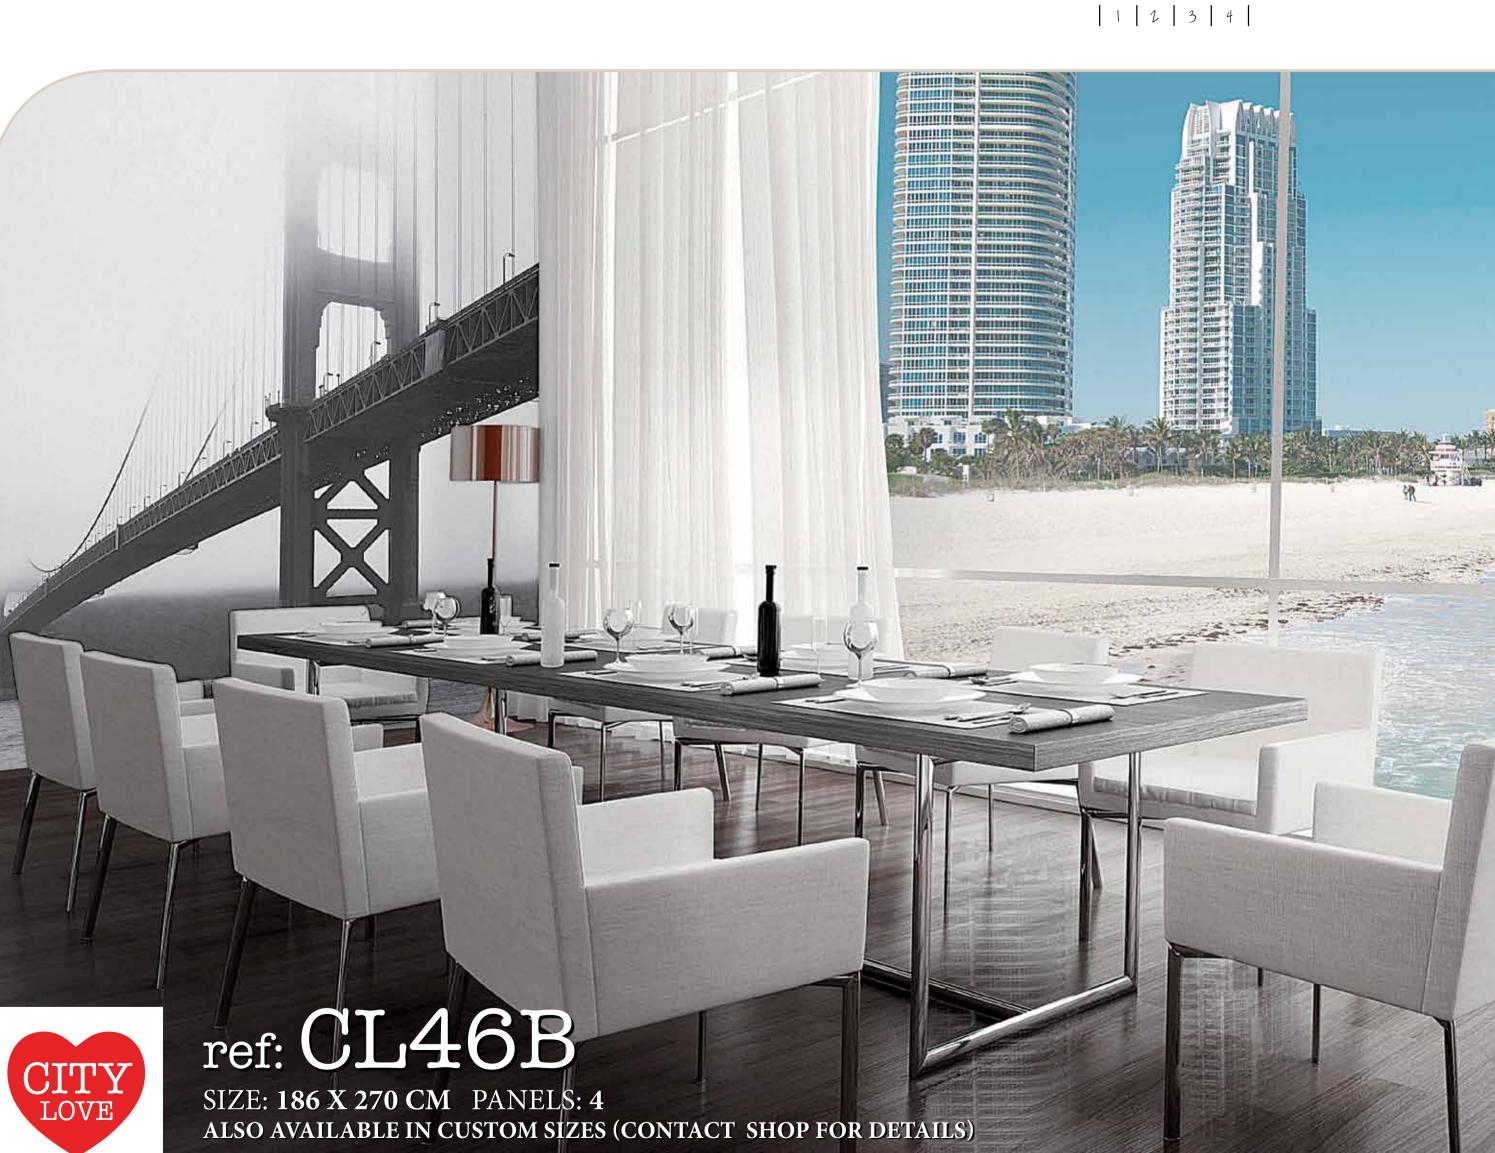

# ALSO AVAILABLE:

BLACK & WHITE | REF: CL45B

VINTAGE BROWN | REF: CL45C

SAN FRANCISCO

ALSO AVAILABLE:

SEPIA | REF: CL46A

BLACK & WHITE | REF: CL46B

VINTAGE BROWN | REF: CL47C