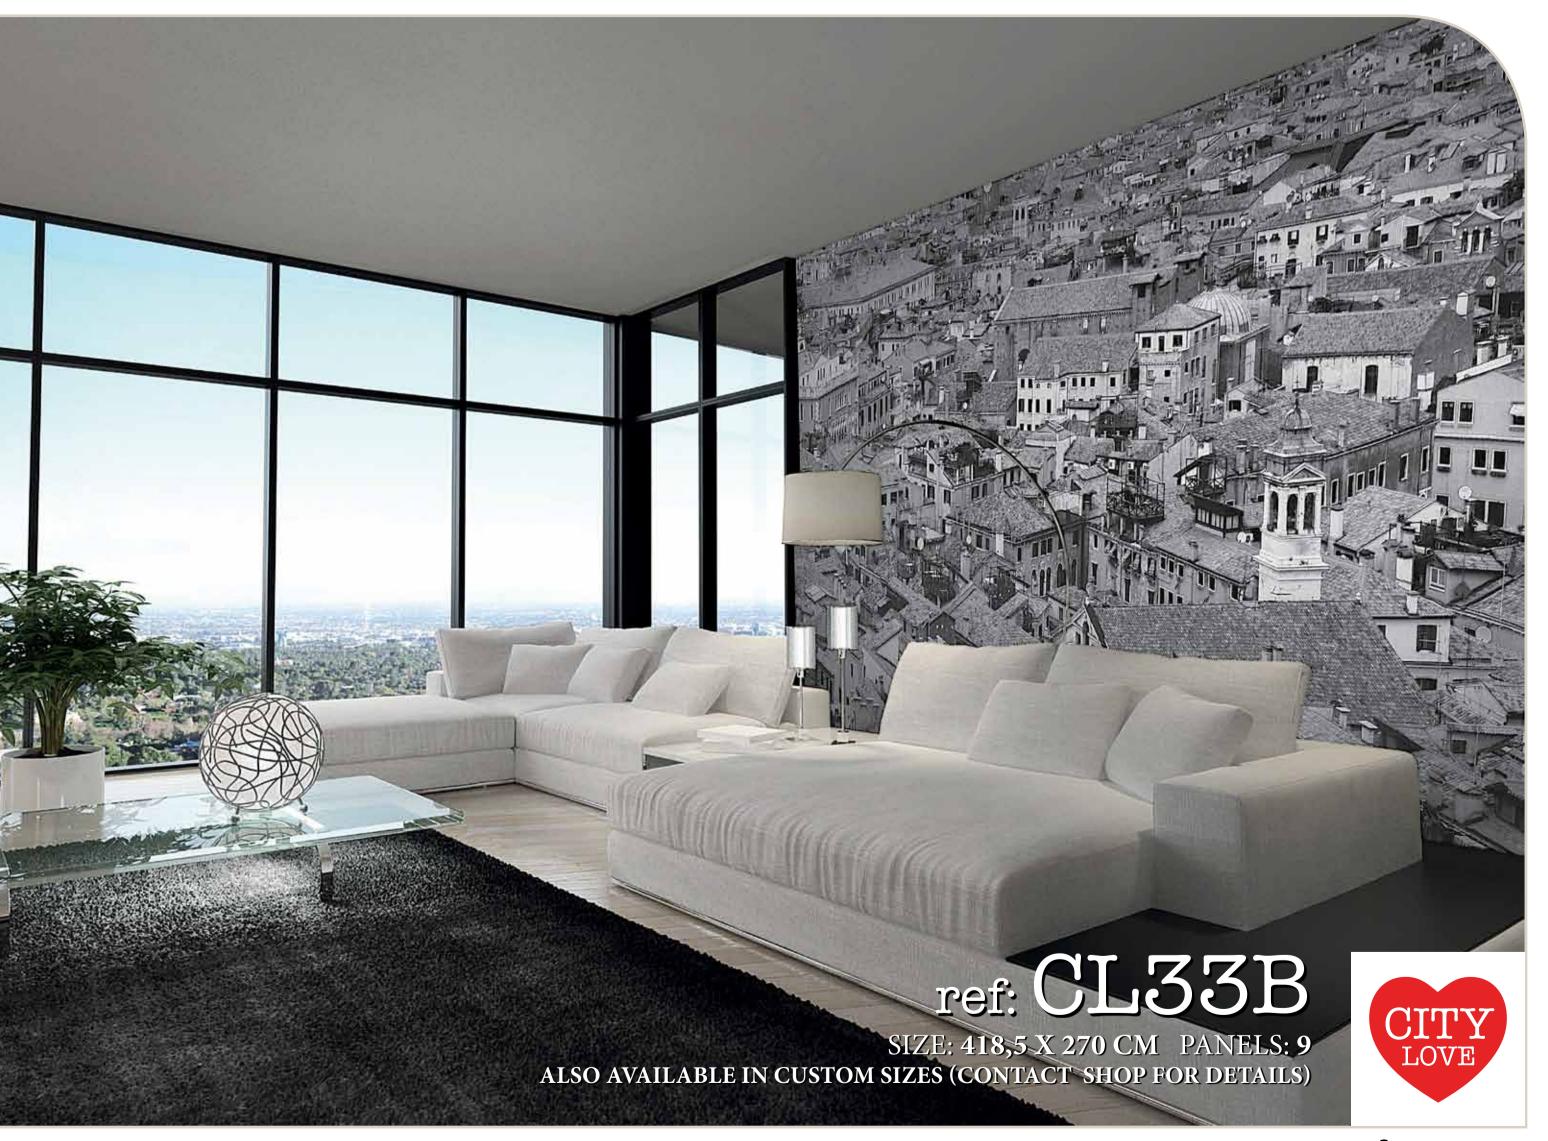

### SHOWN BELOW:

BLACK & WHITE | REF: CL32B

| 1 | 2 | 3 | 4 | 5 | 6 | 7 | 8 | 9 |

84

Los Anaeles

BLACK & WHITE | REF: **CL33B** 

2 3 4 5 6 7 8 9

# ALSO AVAILABLE:

NORMAL | REF: CL33A

VINTAGE BROWN | REF: CL33C

WASHINGTON DG

VINTAGE BROWN | REF: CL34C