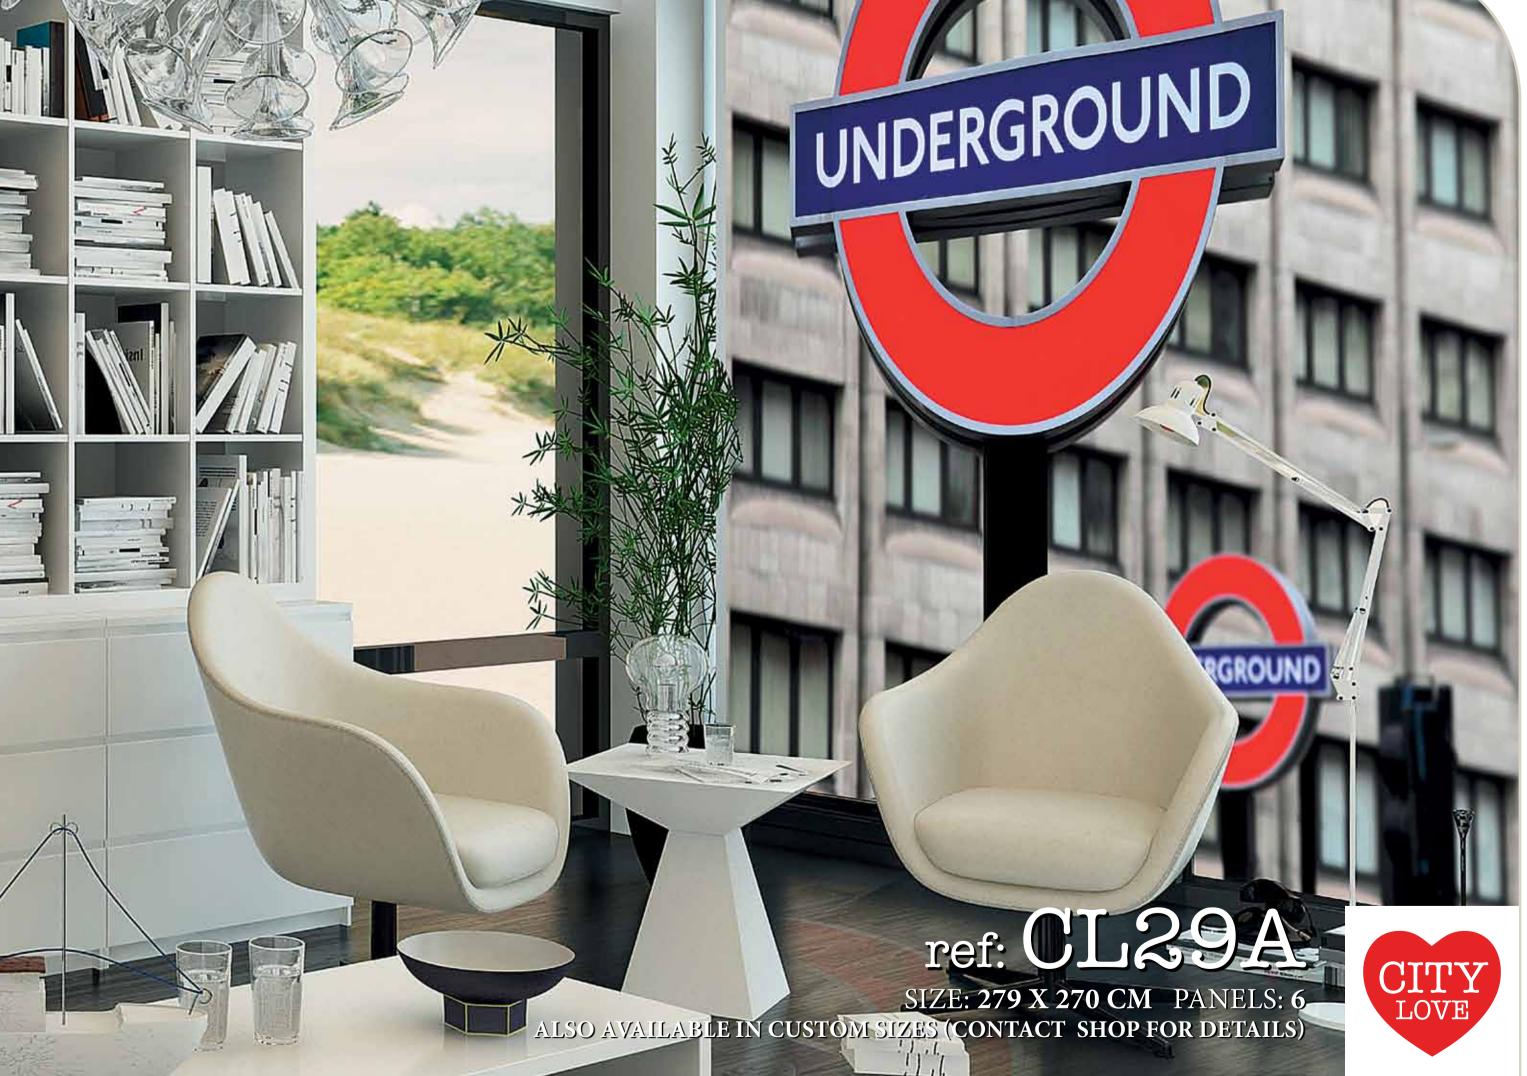

### ALSO AVAILABLE:

BLACK & WHITE | REF: CL29B

VINTAGE BROWN | REF: CL29C

NEW YORK

VINTAGE BROWN | REF: CL30C