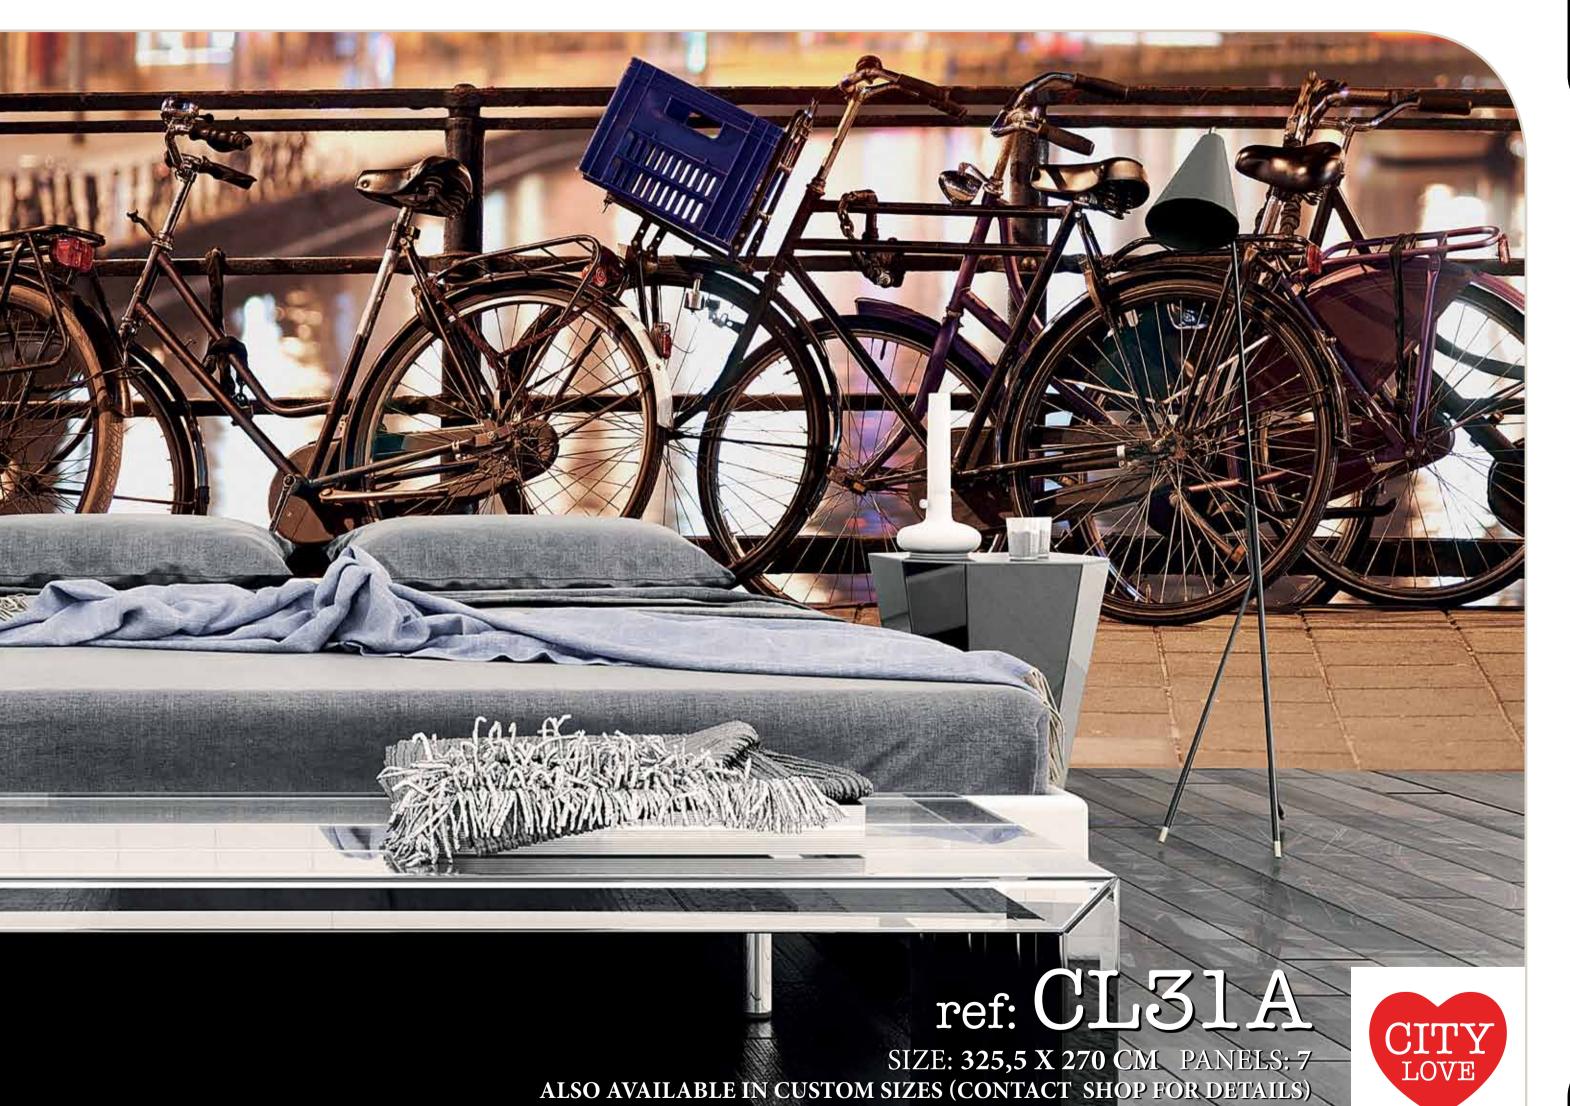

## SHOWN BELOW:

NORMAL | REF: CL30A

| 1 | 2 | 3 | 4 | 5 | 6 |

NORMAL | REF: CL31A

| | | 2 | 3 | 4 | 5 | 6 | 7 |

### ALSO AVAILABLE:

BLACK & WHITE | REF: CL31B

VINTAGE BROWN | REF: CL31C

Amsterdam

LOS ANGELES

VINTAGE BROWN | REF: CL32C