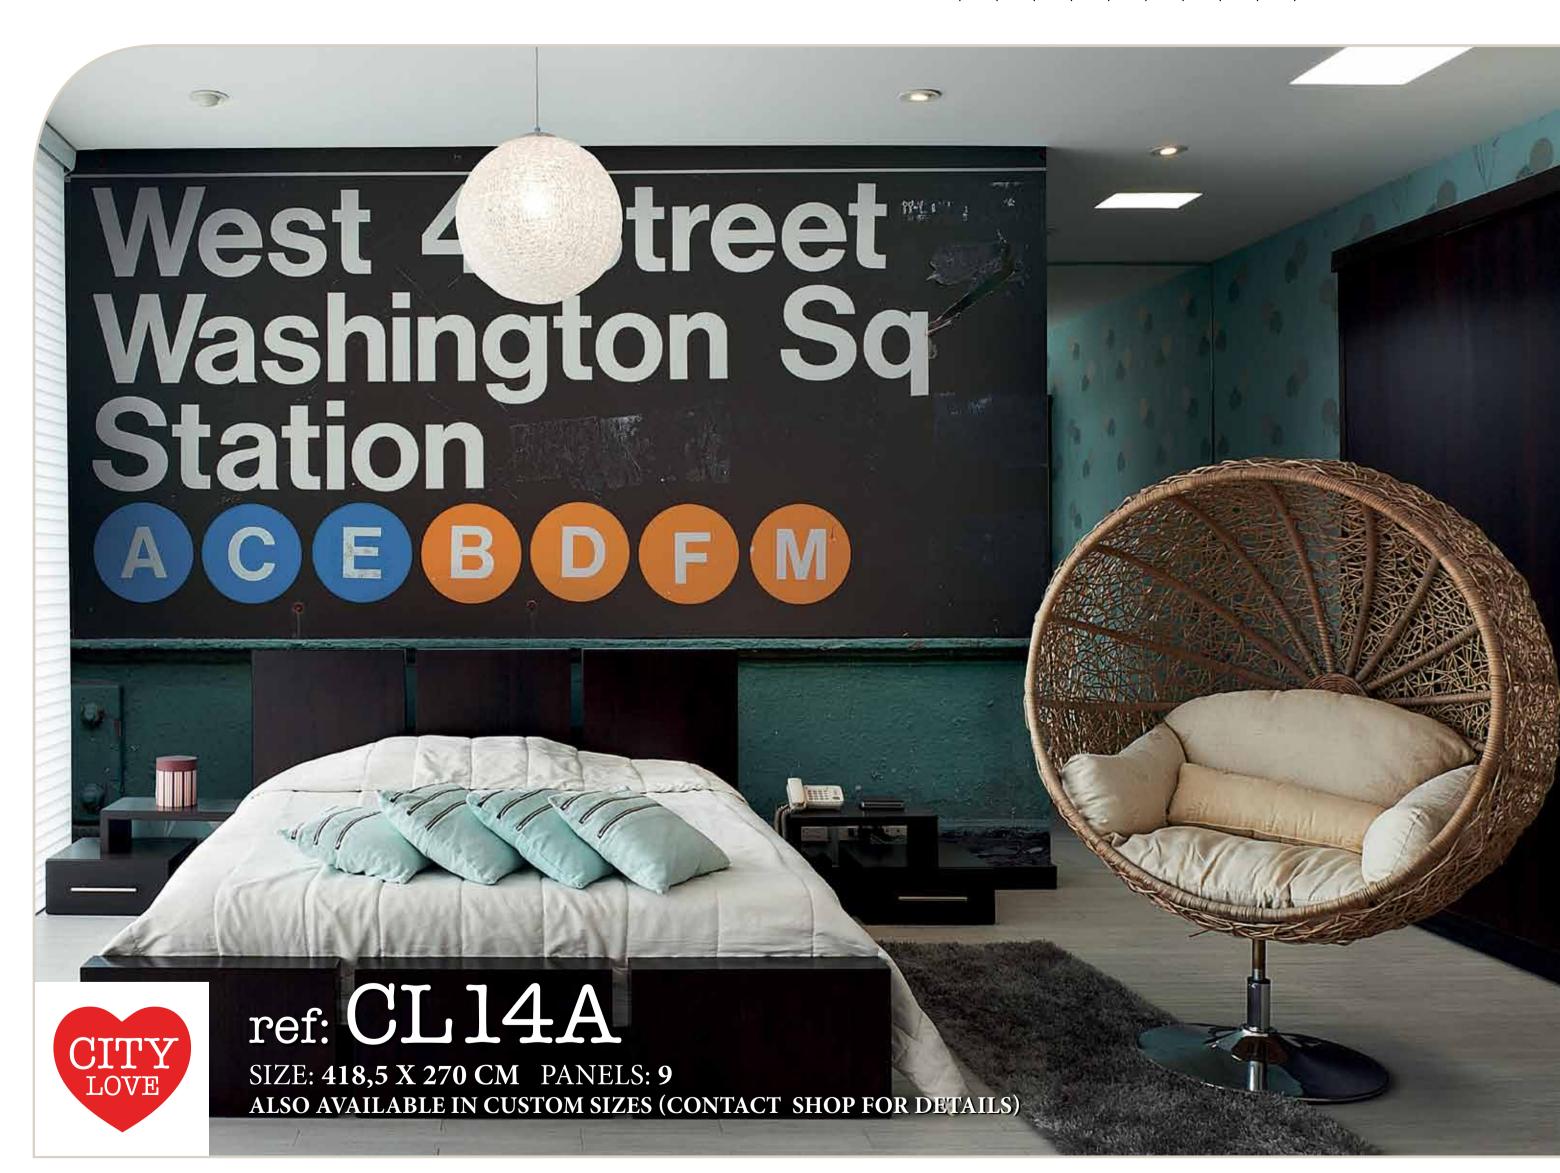

West 4 Street
Washington Sq
Station
A C E B D F M

ALSO AVAILABLE:

BLACK & WHITE | REF: CL14B

SHOWN BELOW:

NORMAL | REF: CL14A

1 | 2 | 3 | 4 | 5 | 6 | 7 | 8 | 9

BLACK & WHITE | REF: CL15B

1 | 2 | 3 | 4 | 5 | 6 | 7 | 8 | 9 |