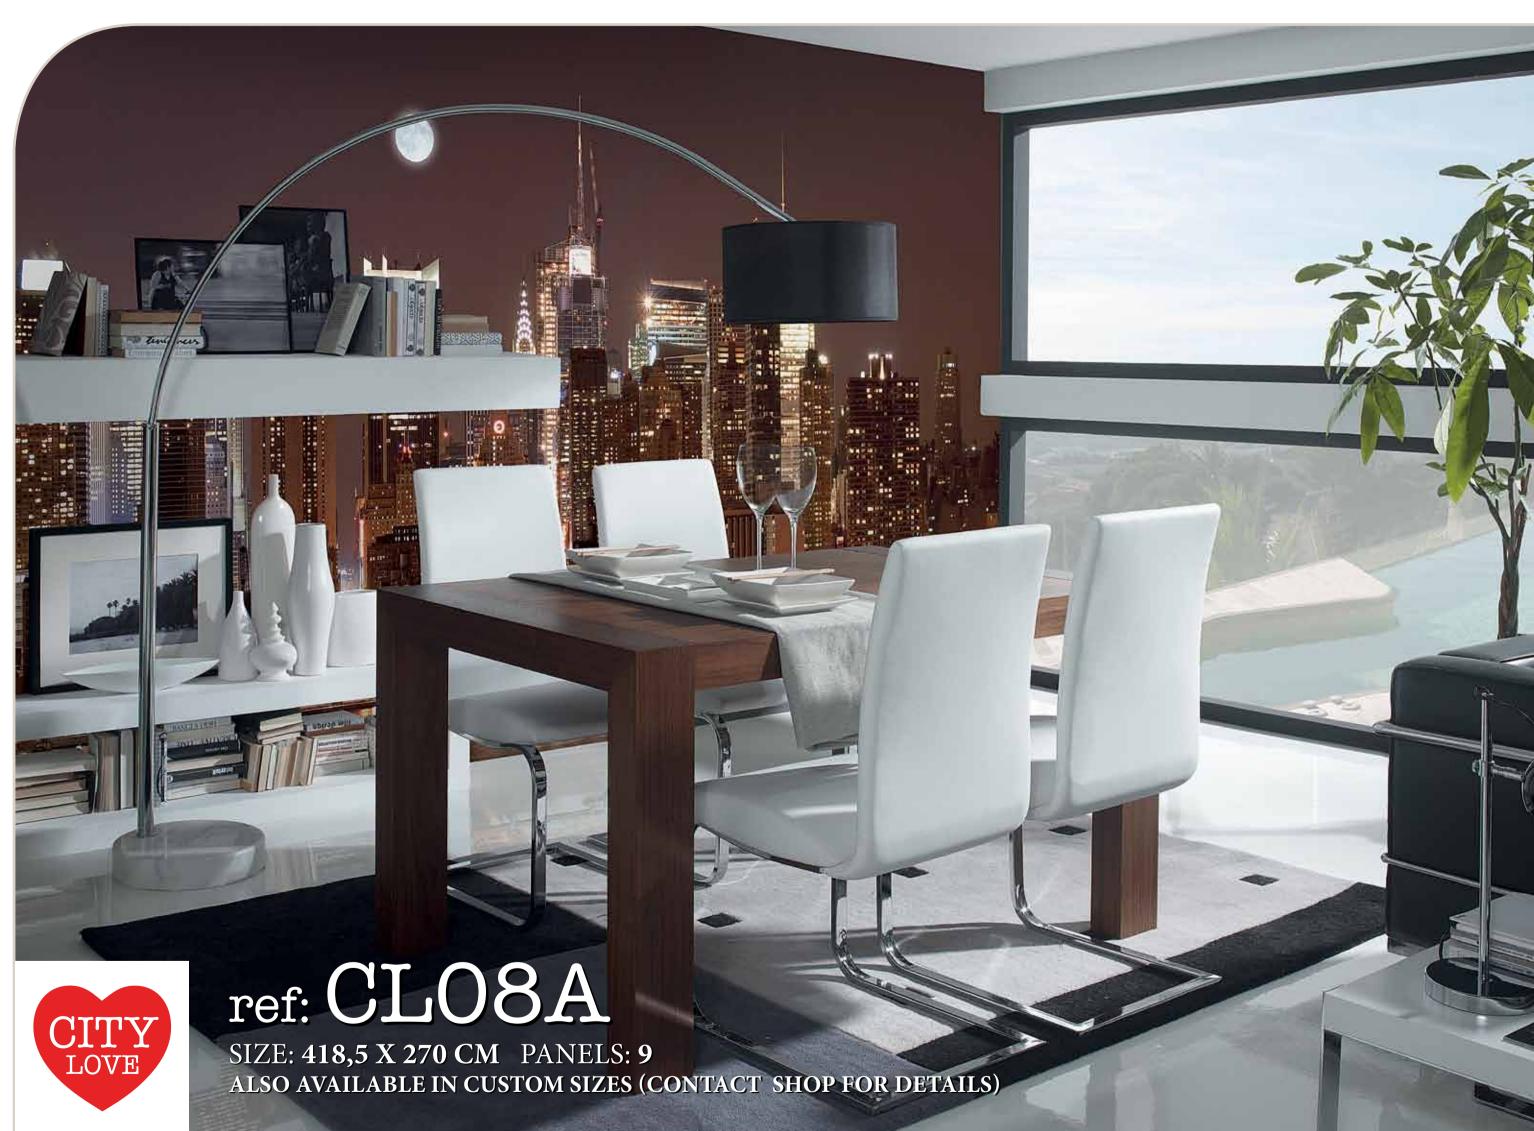

### SHOWN BELOW:

NORMAL | REF: CL08A

| | | 2 | 3 | 4 | 5 | 6 | 7 | 8 | 9 |

NORMAL | REF: CL09A