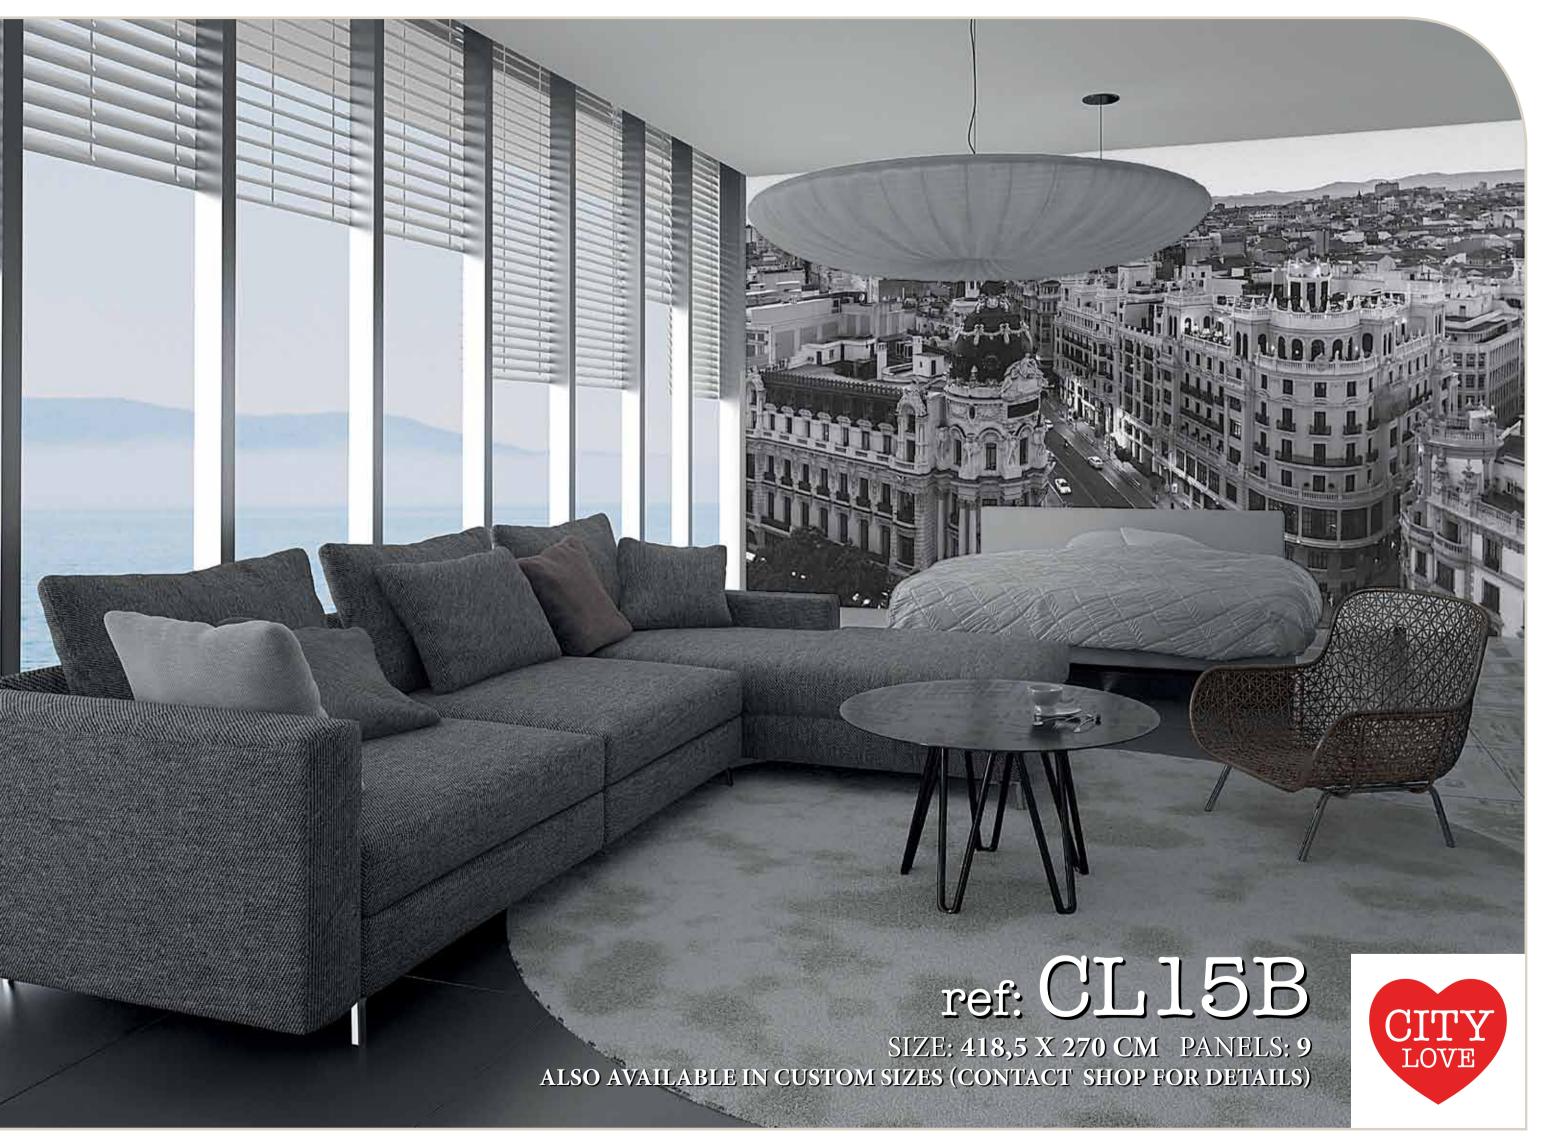

## ALSO AVAILABLE:

NORMAL | REF: CL15A

VINTAGE BROWN | REF: CL15C

LAS VEGAS

VINTAGE BROWN | REF: CL16C