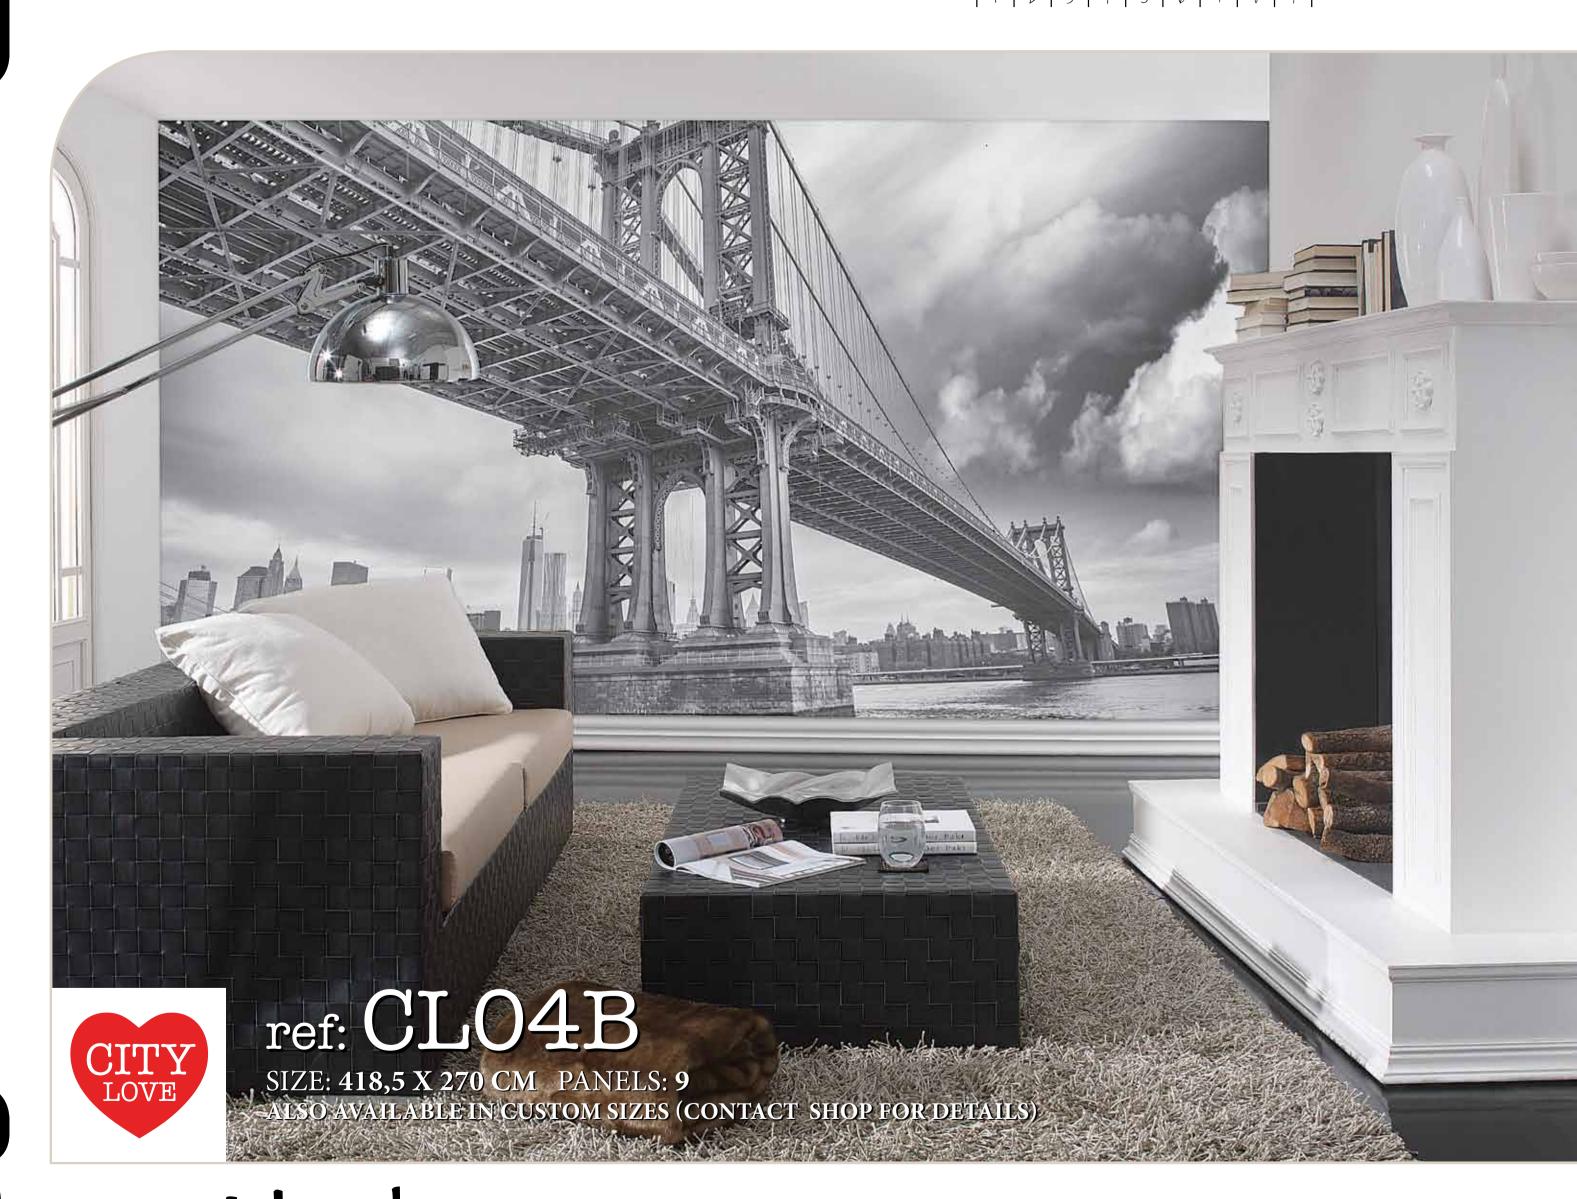

### SHOWN BELOW:

BLACK & WHITE | REF: CL04B

| 1 | 2 | 3 | 4 | 5 | 6 | 7 | 8 | 9 |

NORMAL | REF: CL05A

2 | 3 | 4 | 5 | 6