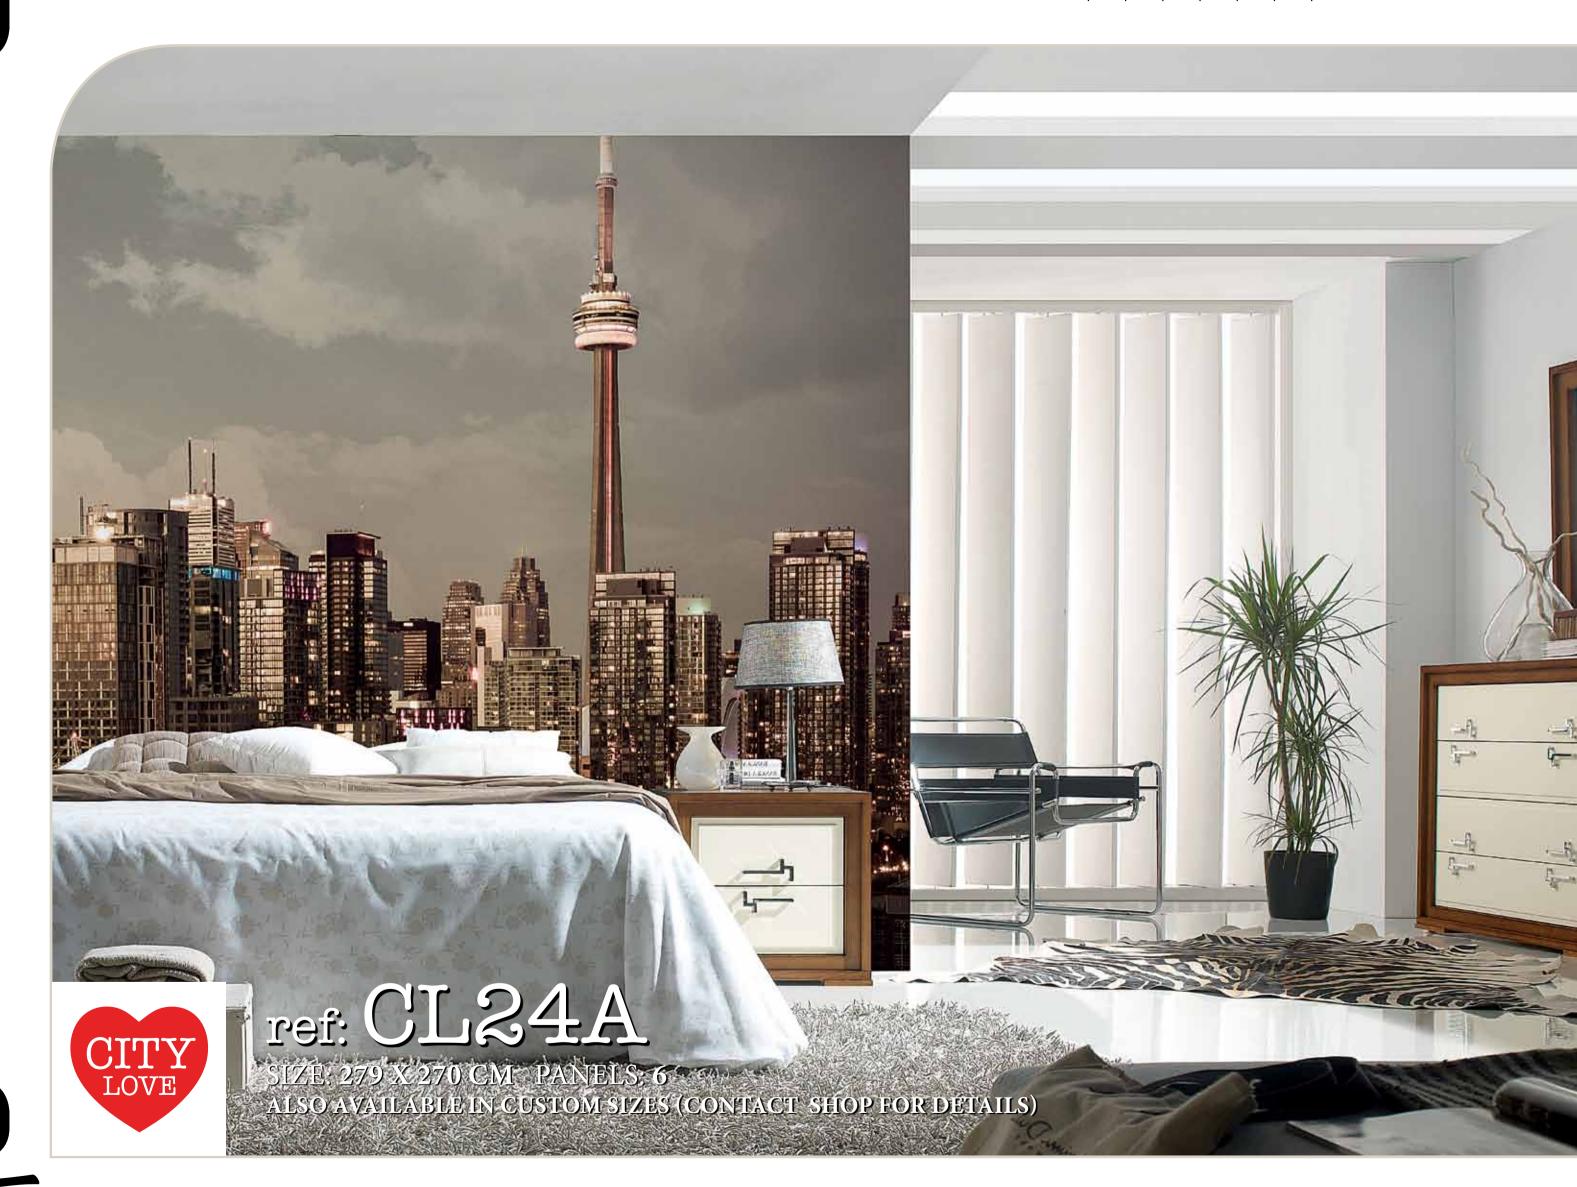

### ALSO AVAILABLE:

BLACK & WHITE | REF: CL23B

VINTAGE BROWN | REF: CL23C

TORONTO

VINTAGE BROWN | REF: CL24C

### ALSO AVAILABLE:

BLACK & WHITE | REF: CL24B

### SHOWN BELOW:

NORMAL | REF: CL24A

1 2 3 4 5 6

Idronto

NORMAL | REF: CL25A

| | | 2 | 3 | 4 | 5 | 6 | 7 | 8 | 9 |