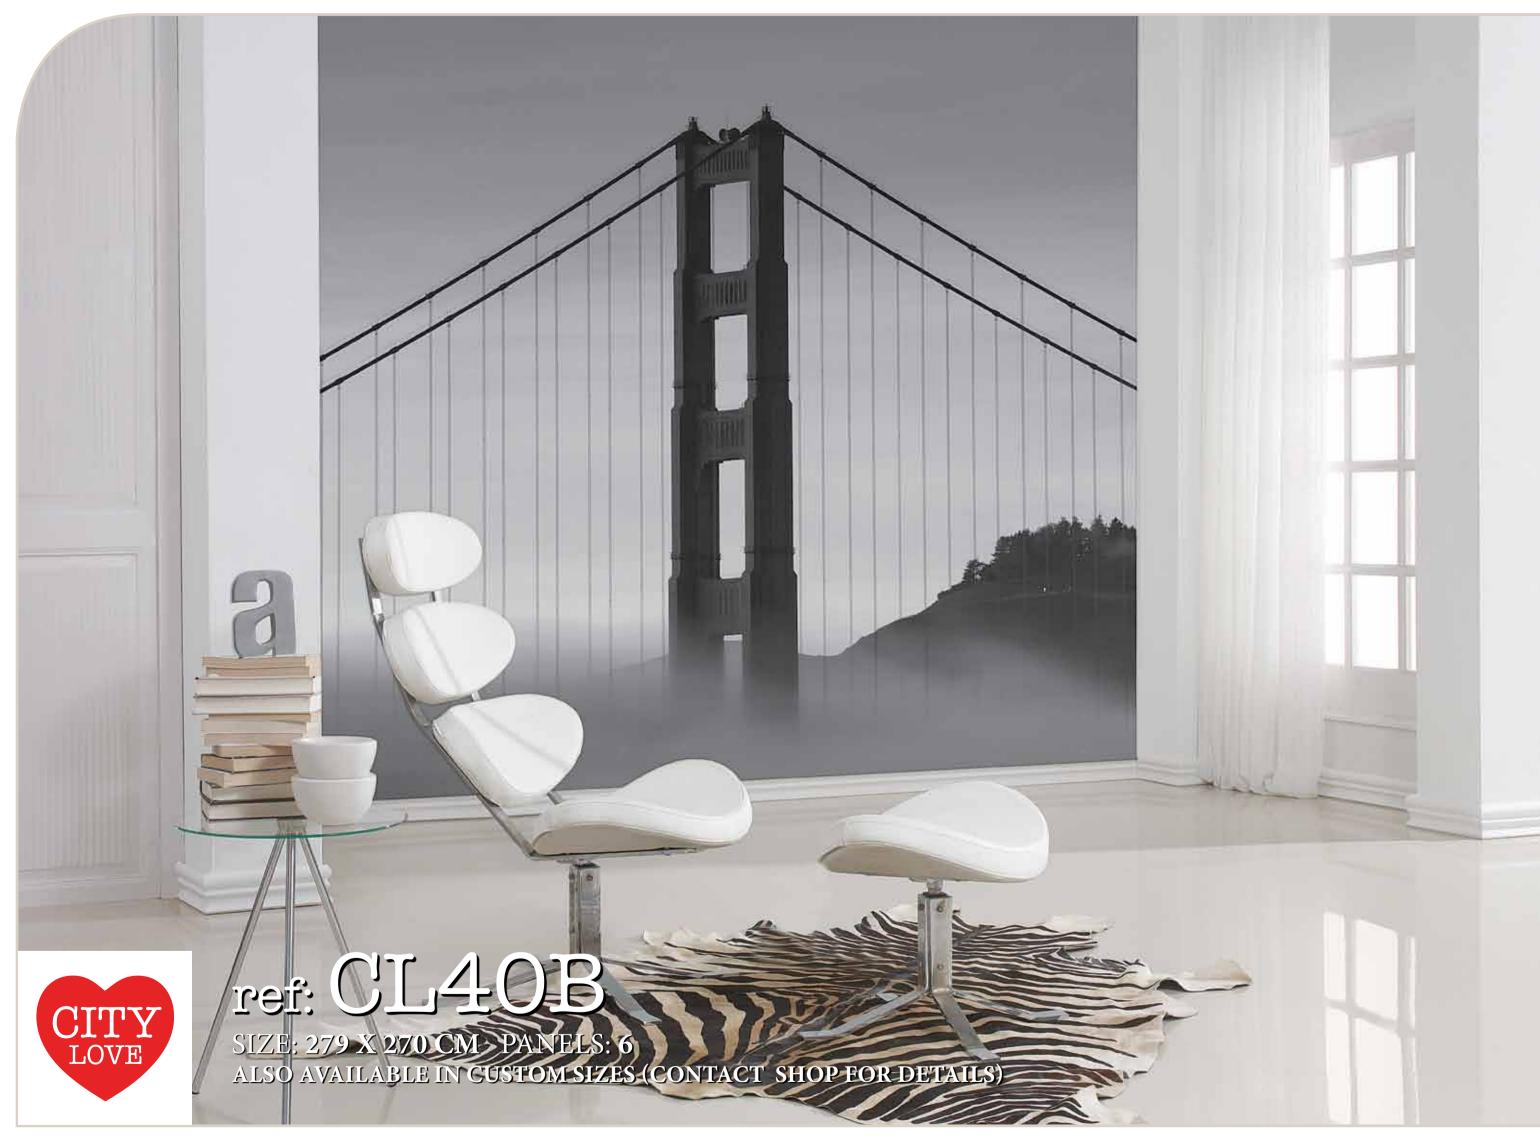

ALSO AVAILABLE:

NORMAL | REF: CL40A

SHOWN BELOW:

BLACK & WHITE | REF: CL40B

| 1 | 2 | 3 | 4 | 5 | 6 |

VINTAGE BROWN | REF: CL41C

| 1 | 2 | 3 | 4 | 5 | 6 | 7 | 8 | 9 |