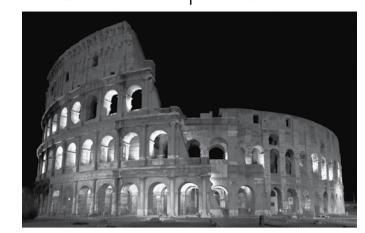

# ALSO AVAILABLE:

BLACK & WHITE | REF: **CL01B** 

VINTAGE BROWN | REF: CL01C

CITY

ALSO AVAILABLE:

VINTAGE BROWN | REF: CL02C

SEPIA | REF: CL02A

SHOWN BELOW:

BLACK & WHITE | REF: CL02B

NORMAL | REF: CL03A

1 2 3 4 5 6 7 8 9