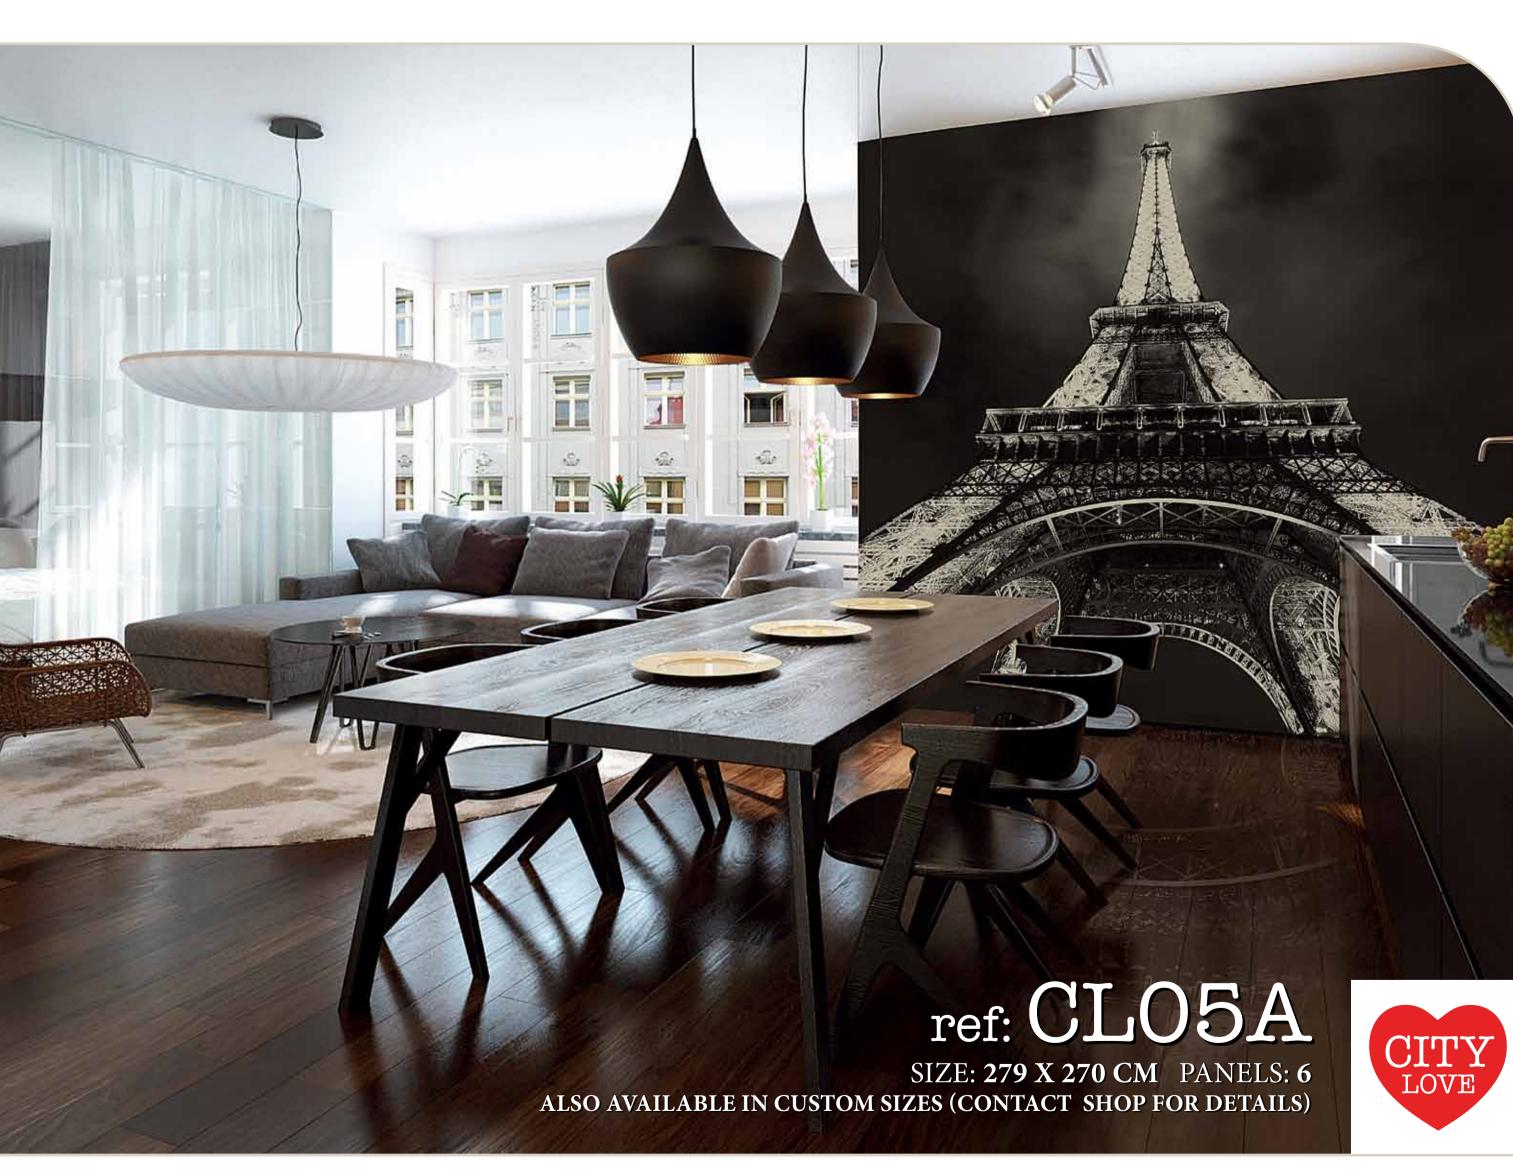

### SHOWN BELOW:

BLACK & WHITE | REF: CL04B

| 1 | 2 | 3 | 4 | 5 | 6 | 7 | 8 | 9 |

NORMAL | REF: CL05A

2 | 3 | 4 | 5 | 6