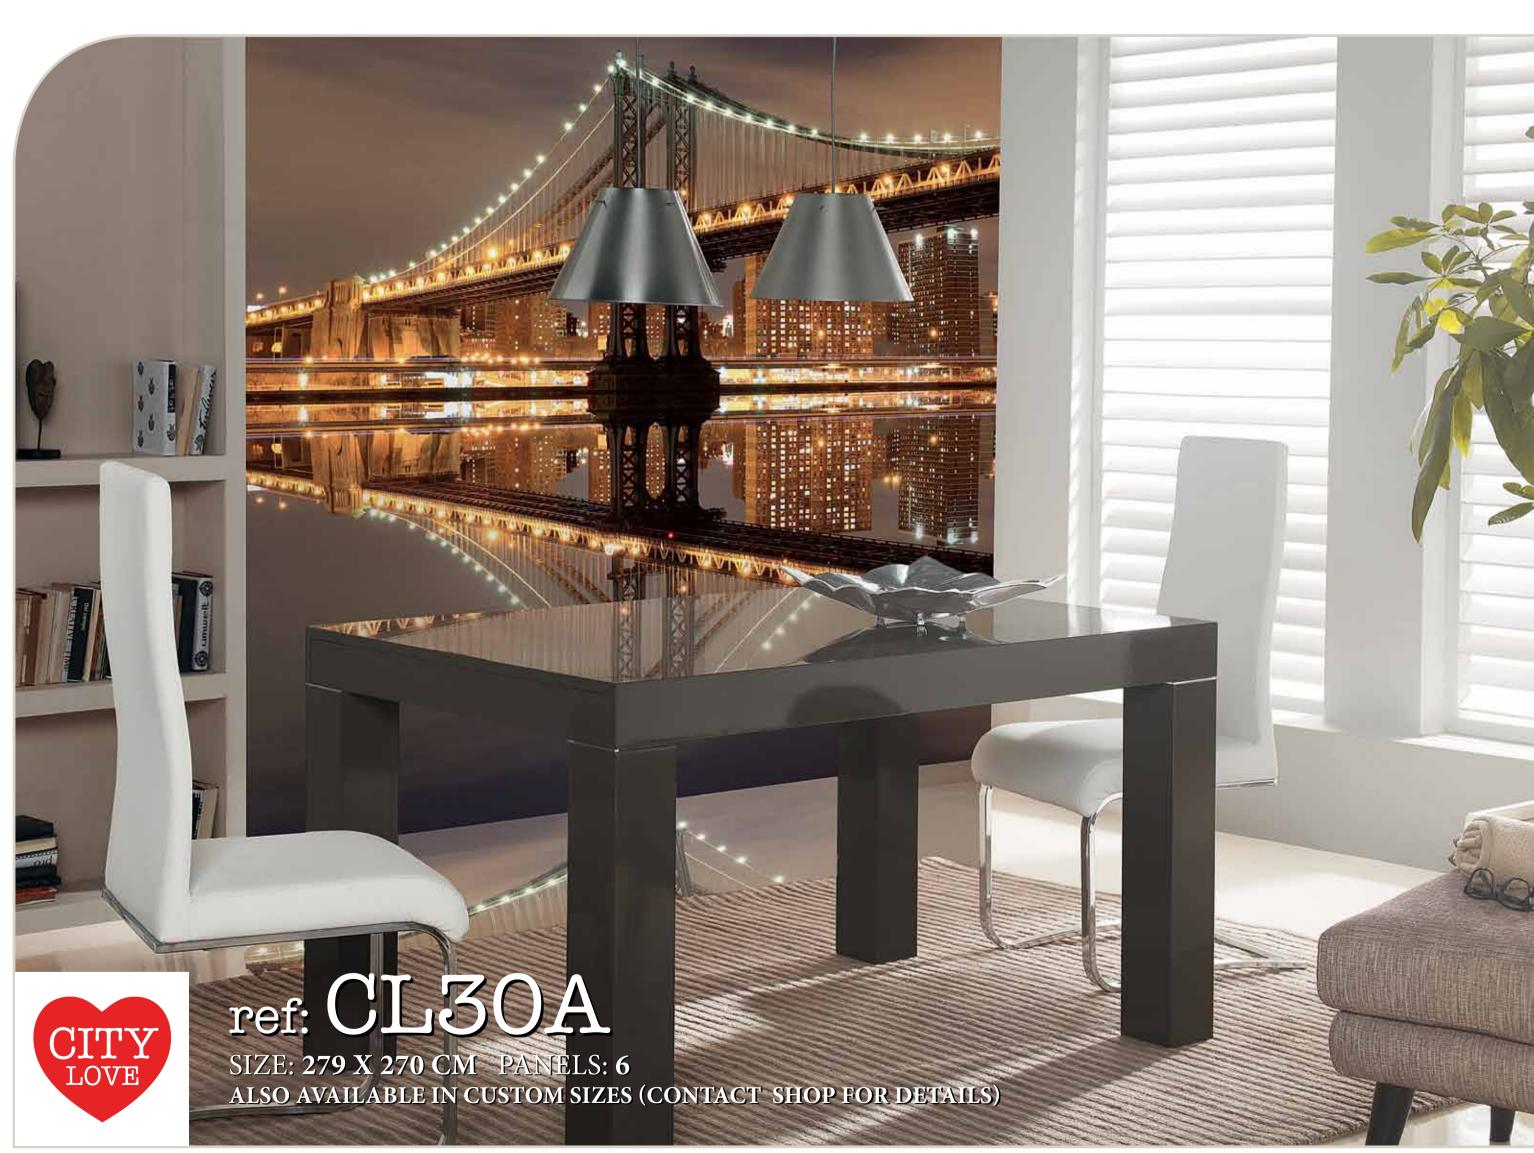

## SHOWN BELOW:

NORMAL | REF: CL30A

| 1 | 2 | 3 | 4 | 5 | 6 |

NORMAL | REF: CL31A

| | | 2 | 3 | 4 | 5 | 6 | 7 |