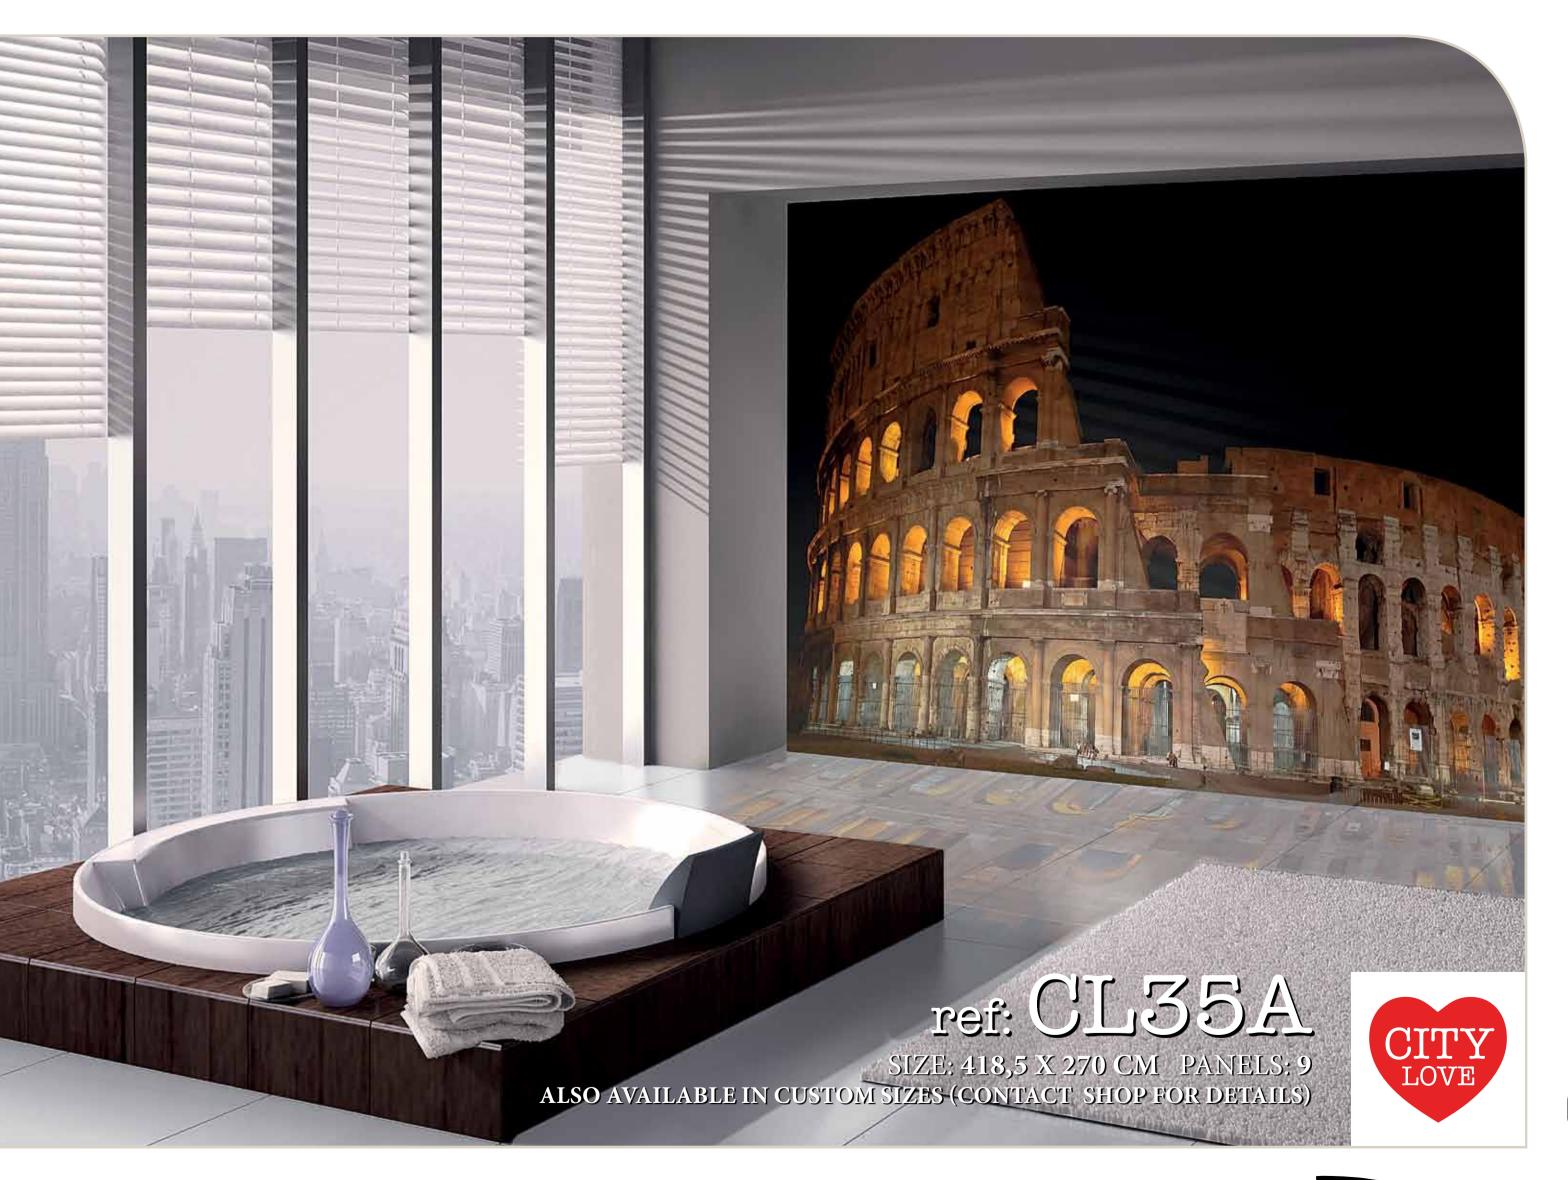

#### SHOWN BELOW:

NORMAL | REF: CL34A

1 | 2 | 3 | 4 | 5 | 6 | 7 | 8 | 9 |

NORMAL | REF: CL35A

1 | 2 | 3 | 4 | 5 | 6 | 7 | 8 | 9 |

# ALSO AVAILABLE:

BLACK & WHITE | REF: CL35B

VINTAGE BROWN | REF: CL35C

CHICAGO

VINTAGE BROWN | REF: CL36C