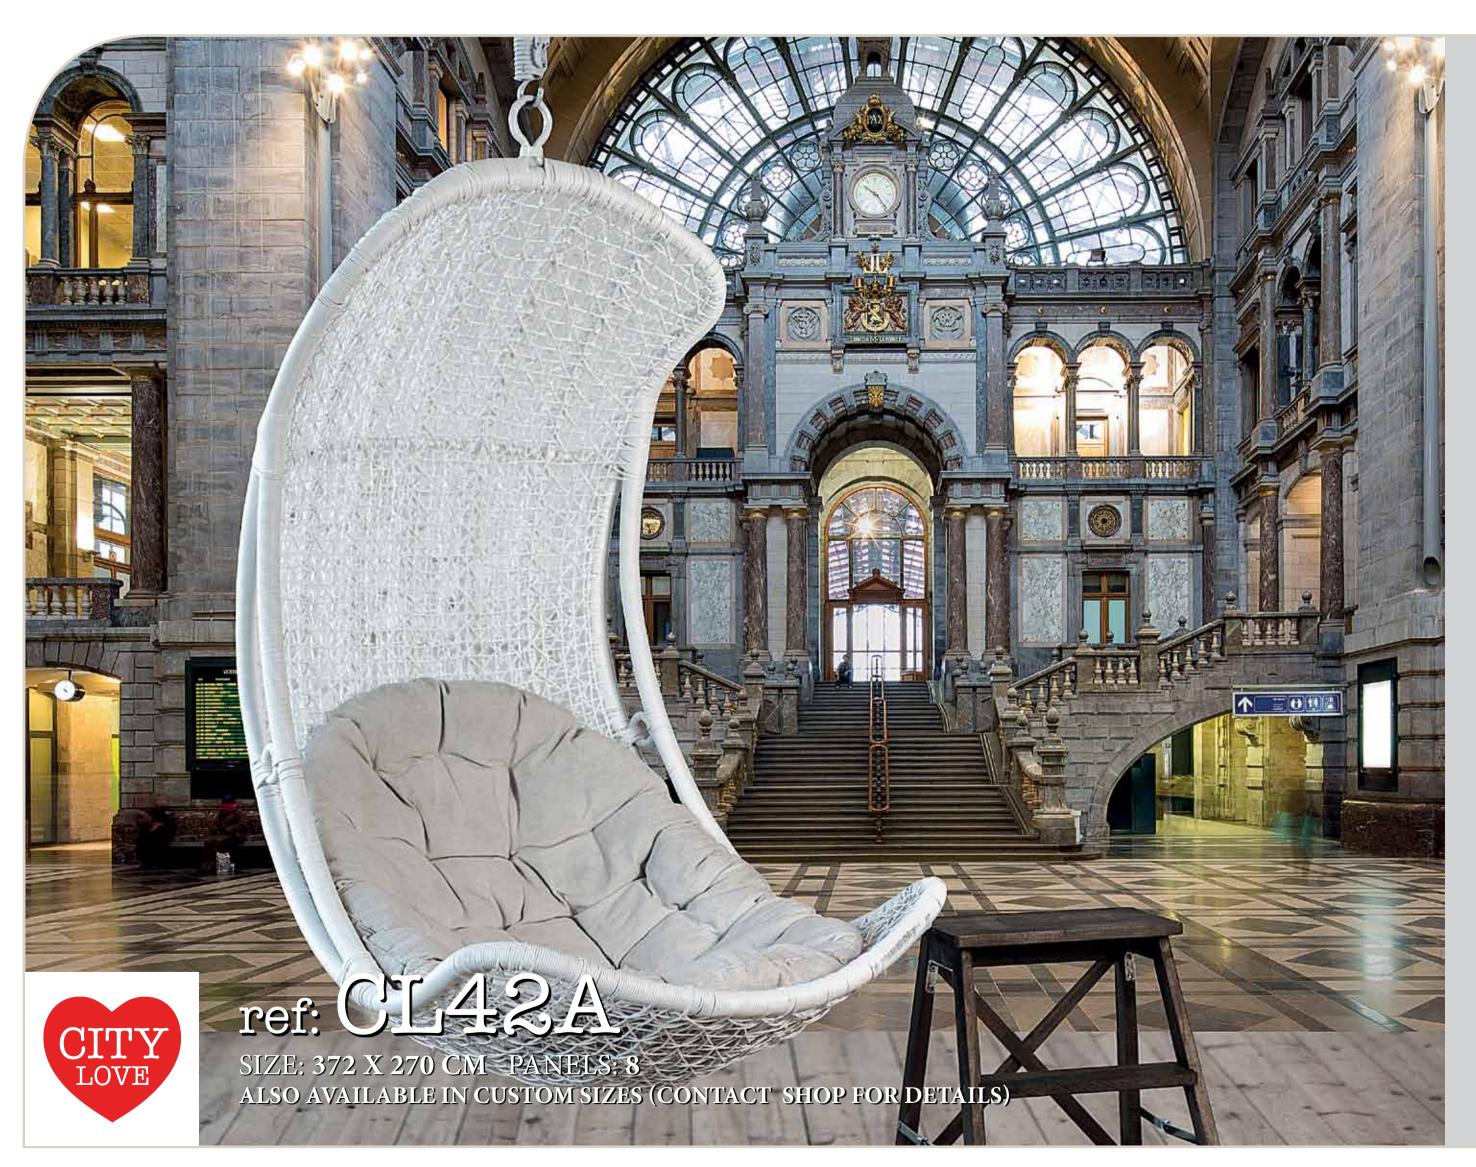

# ALSO AVAILABLE:

BLACK & WHITE | REF: CL42B

#### SHOWN BELOW:

NORMAL | REF: CL42A

| | | 2 | 3 | 4 | 5 | 6 | 7 | 8 |

BLACK & WHITE | REF: CL43B

| | | 2 | 3 | 4 | 5 | 6 | 7 |