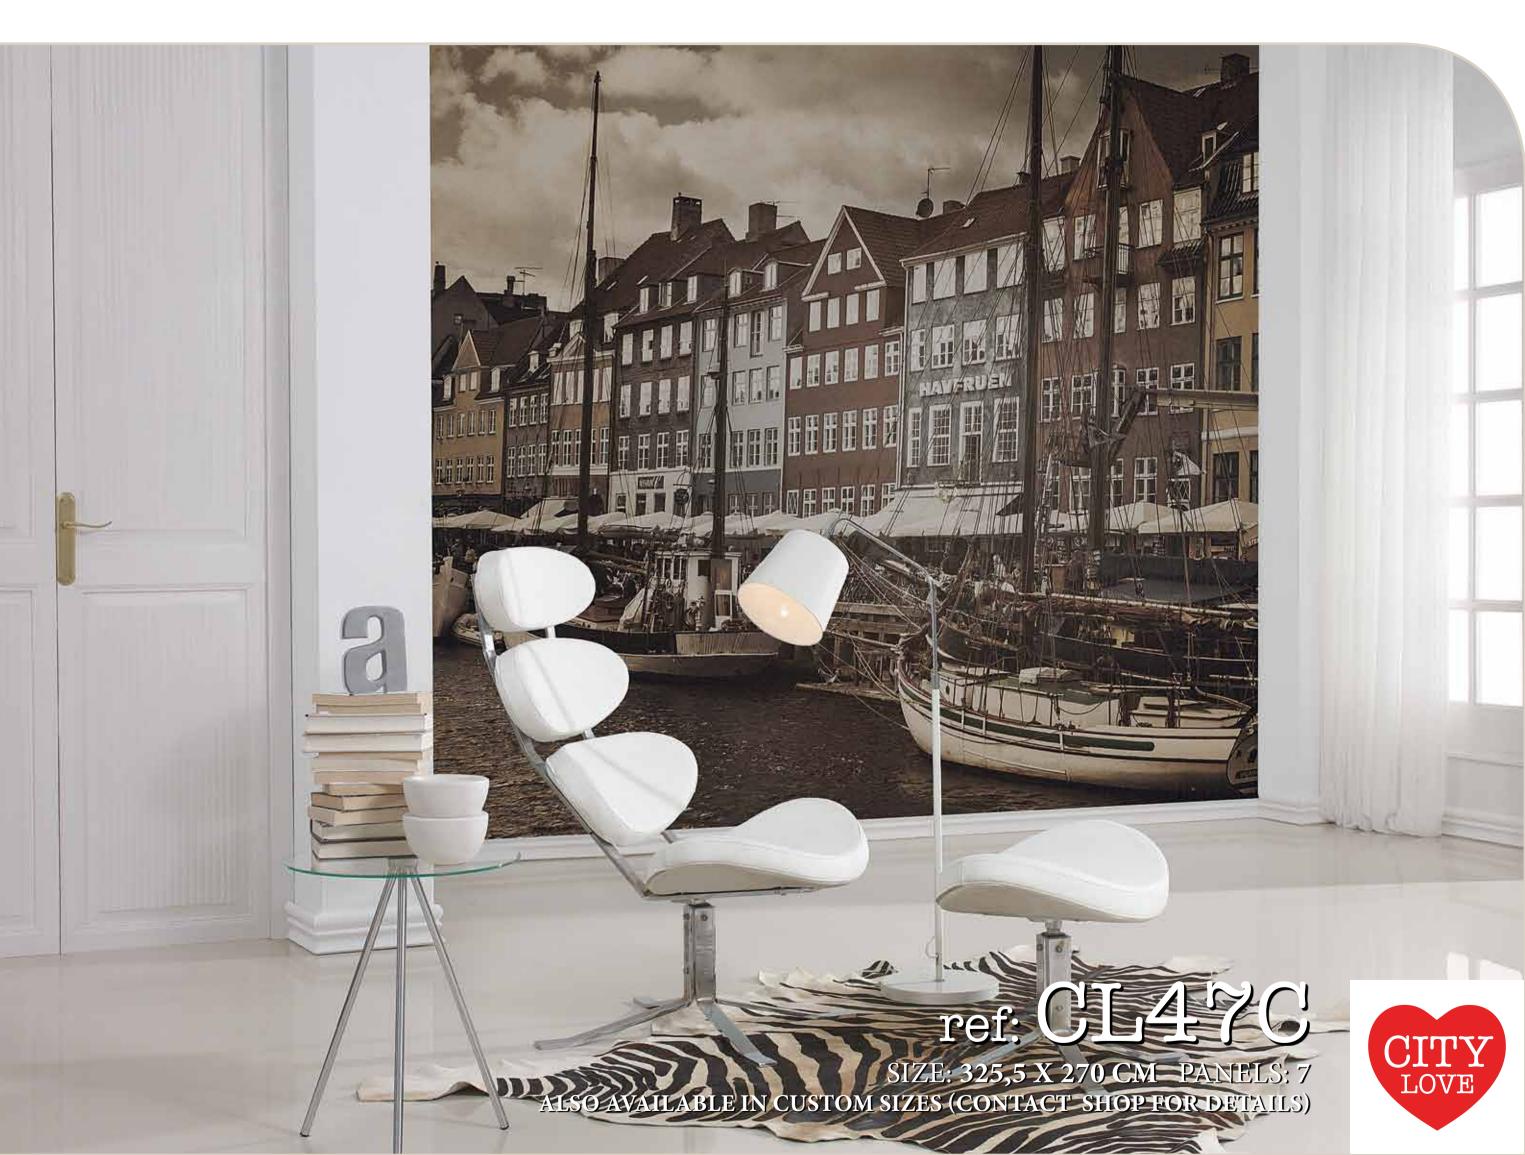

# ALSO AVAILABLE:

BLACK & WHITE | REF: CL45B

VINTAGE BROWN | REF: CL45C

SAN FRANCISCO

ALSO AVAILABLE:

SEPIA | REF: CL46A

BLACK & WHITE | REF: CL46B

VINTAGE BROWN | REF: CL47C

| 1 | 2 | 3 | 4 | 5 | 6 | 7

# ALSO AVAILABLE:

NORMAL | REF: CL47A

STOCKHOLM

VINTAGE BROWN | REF: CL48C