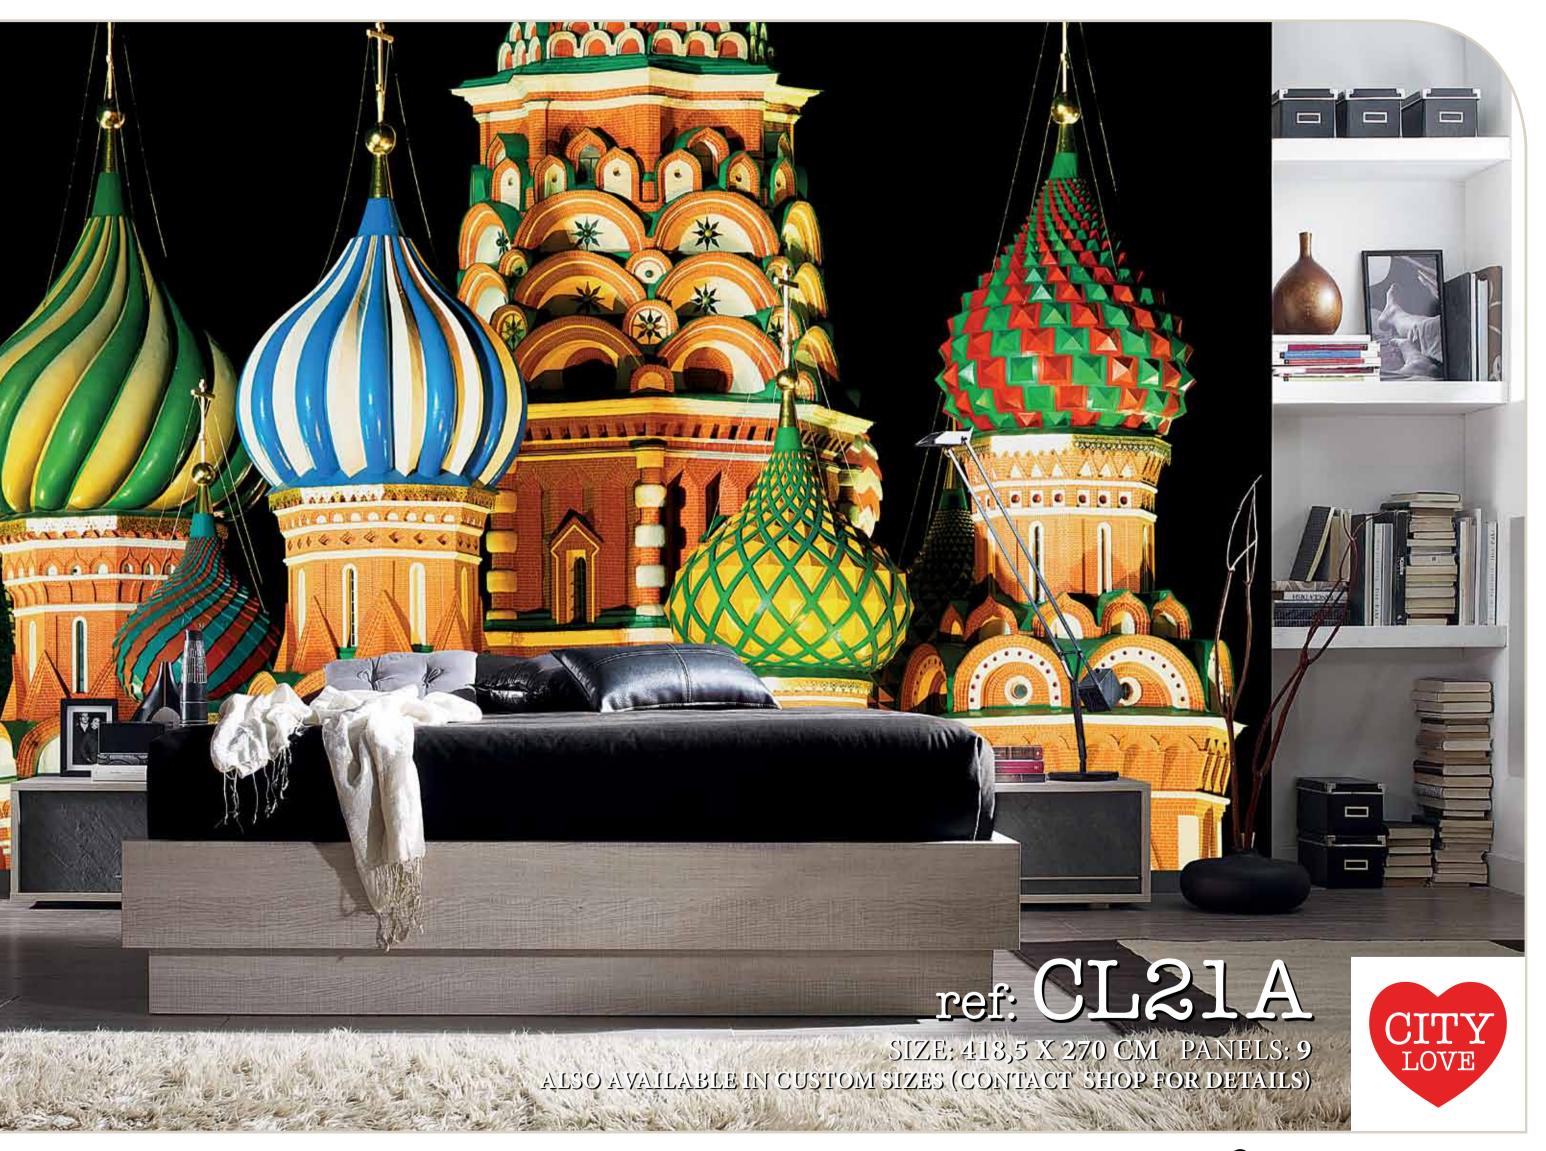

## ALSO AVAILABLE:

BLACK & WHITE | REF: CL21B

VINTAGE BROWN | REF: CL21C

CITY LOVE

MOSCOM

NEW YORK

VINTAGE BROWN | REF: CL22C