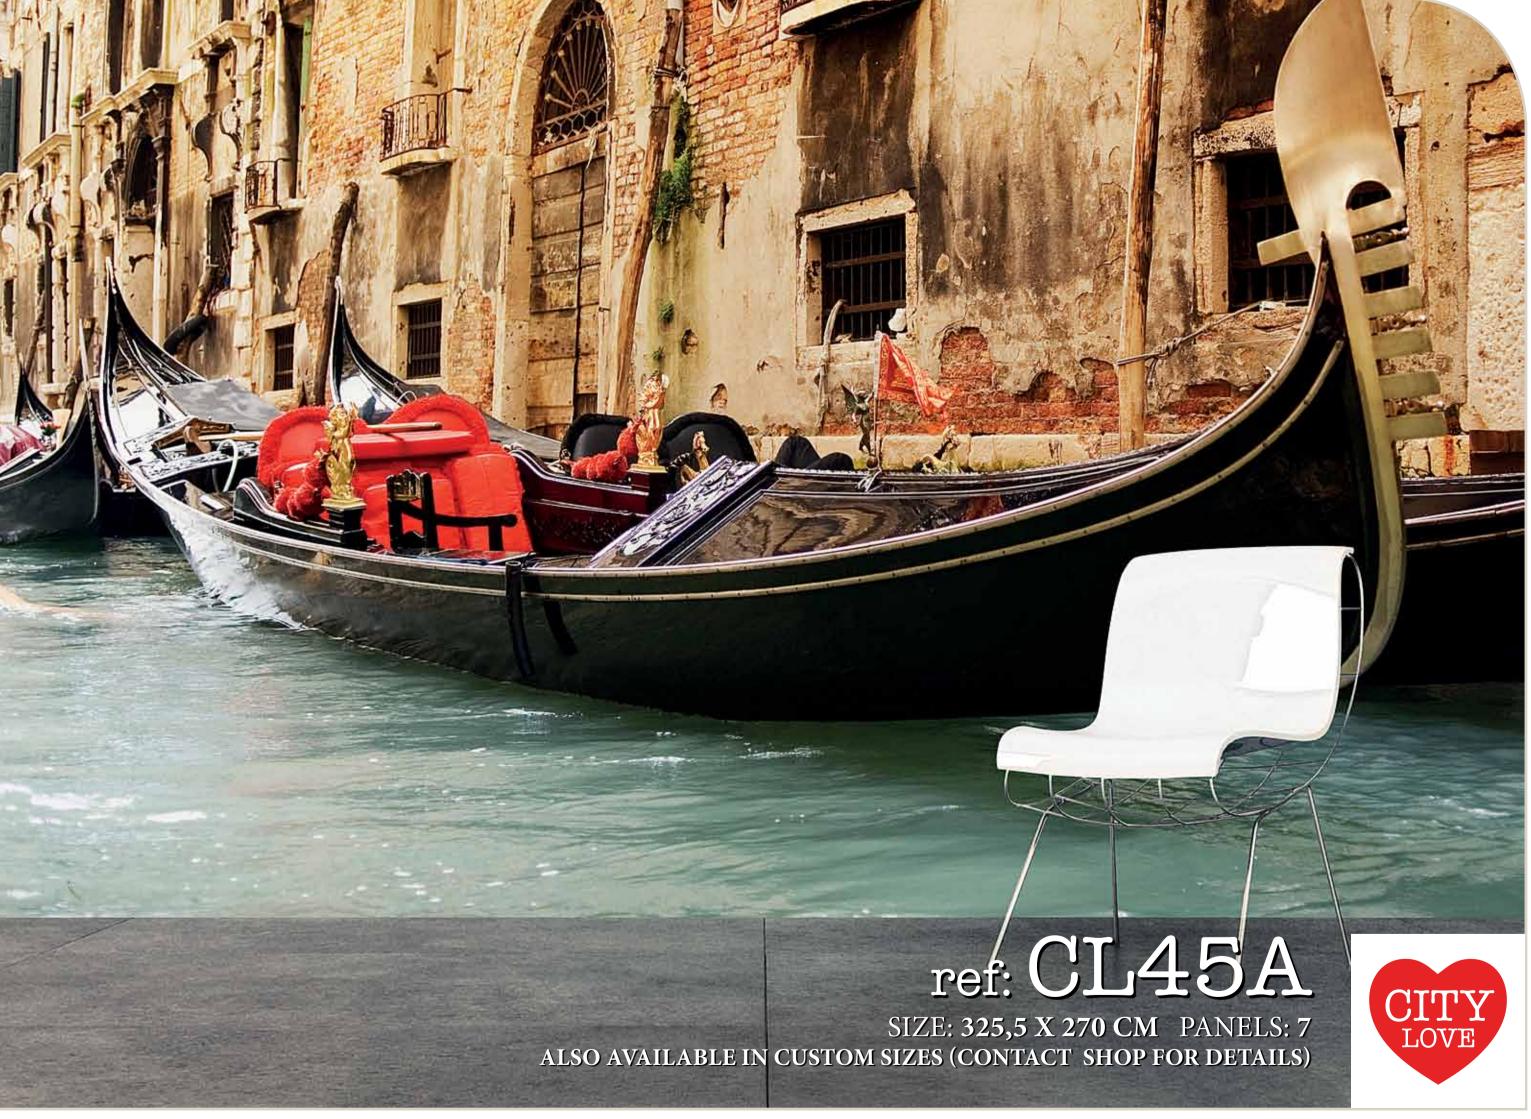

# SHOWN BELOW:

NORMAL | REF: CL44A

| 1 | 2 | 3 | 4 | 5 | 6 |

Chicago

NORMAL | REF: CL45A

| | | 2 | 3 | 4 | 5 | 6 | 7 |

# ALSO AVAILABLE:

BLACK & WHITE | REF: CL45B

VINTAGE BROWN | REF: CL45C

SAN FRANCISCO

ALSO AVAILABLE:

SEPIA | REF: CL46A

BLACK & WHITE | REF: CL46B

VINTAGE BROWN | REF: CL47C