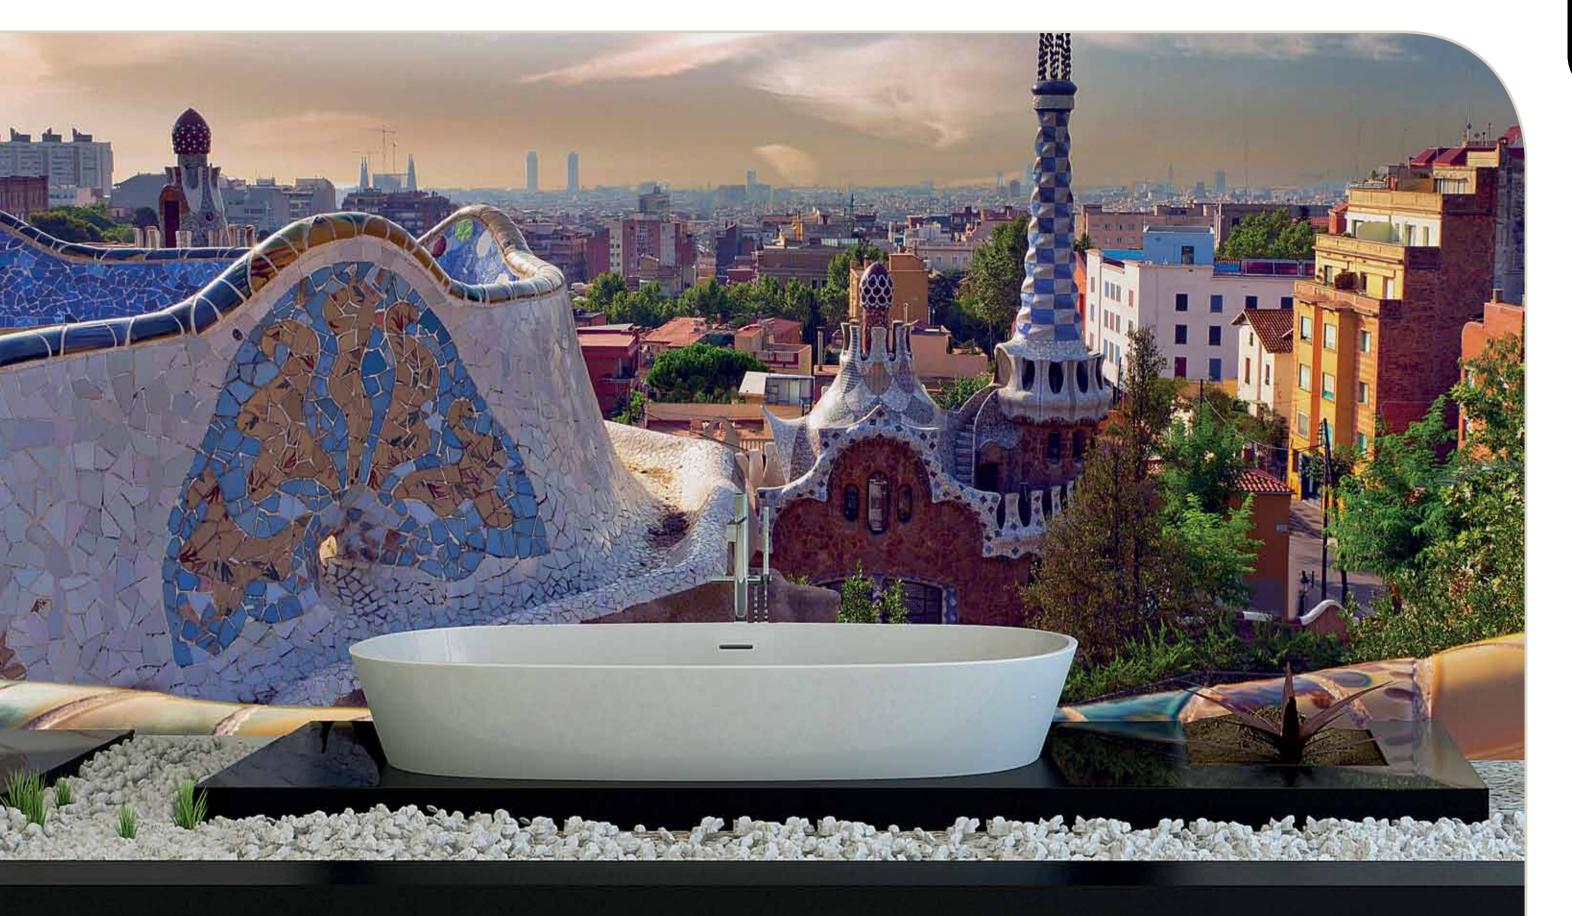

## ALSO AVAILABLE:

BLACK & WHITE | REF: CL07B

VINTAGE BROWN | REF: CL07C

Darcelona

CITY

ref: CLO7A

SIZE: 418,5 X 270 CM PANELS: 9

ALSO AVAILABLE IN CUSTOM SIZES (CONTACT' SHOP FOR DETAILS)