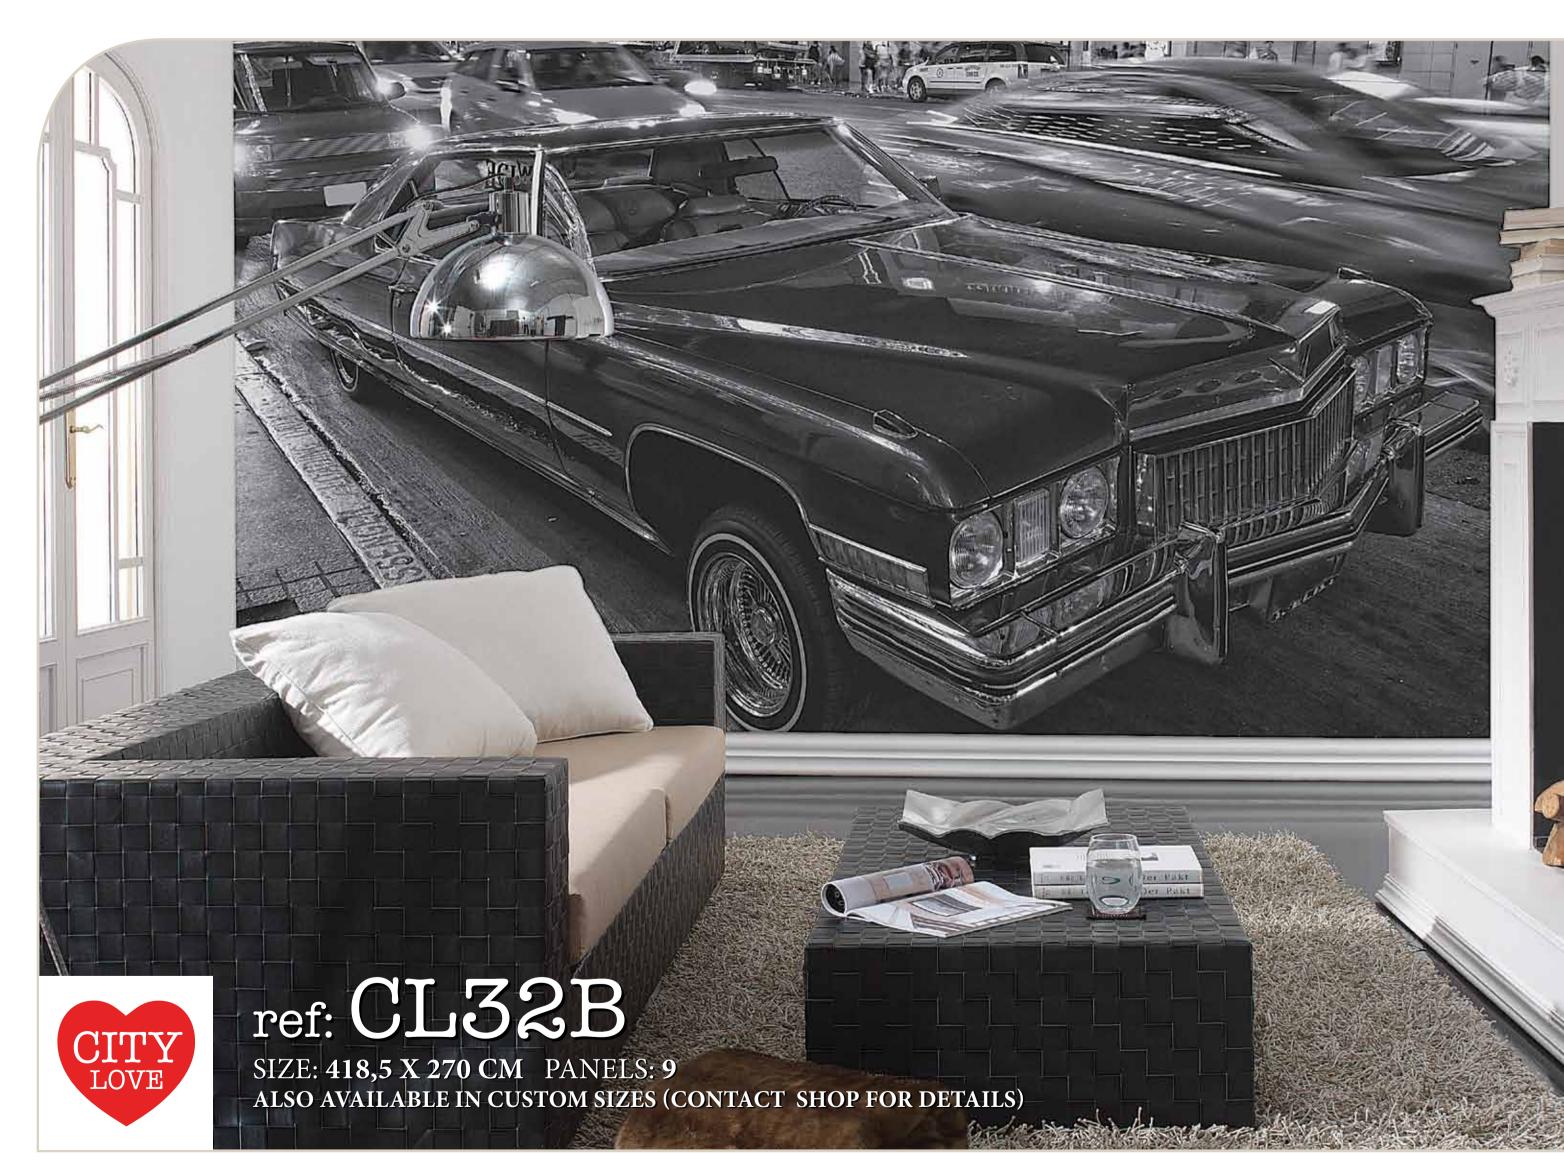

### ALSO AVAILABLE:

SEPIA | REF: CL32A

### SHOWN BELOW:

BLACK & WHITE | REF: CL32B

| 1 | 2 | 3 | 4 | 5 | 6 | 7 | 8 | 9 |

84

Los Anaeles

BLACK & WHITE | REF: **CL33B** 

2 3 4 5 6 7 8 9