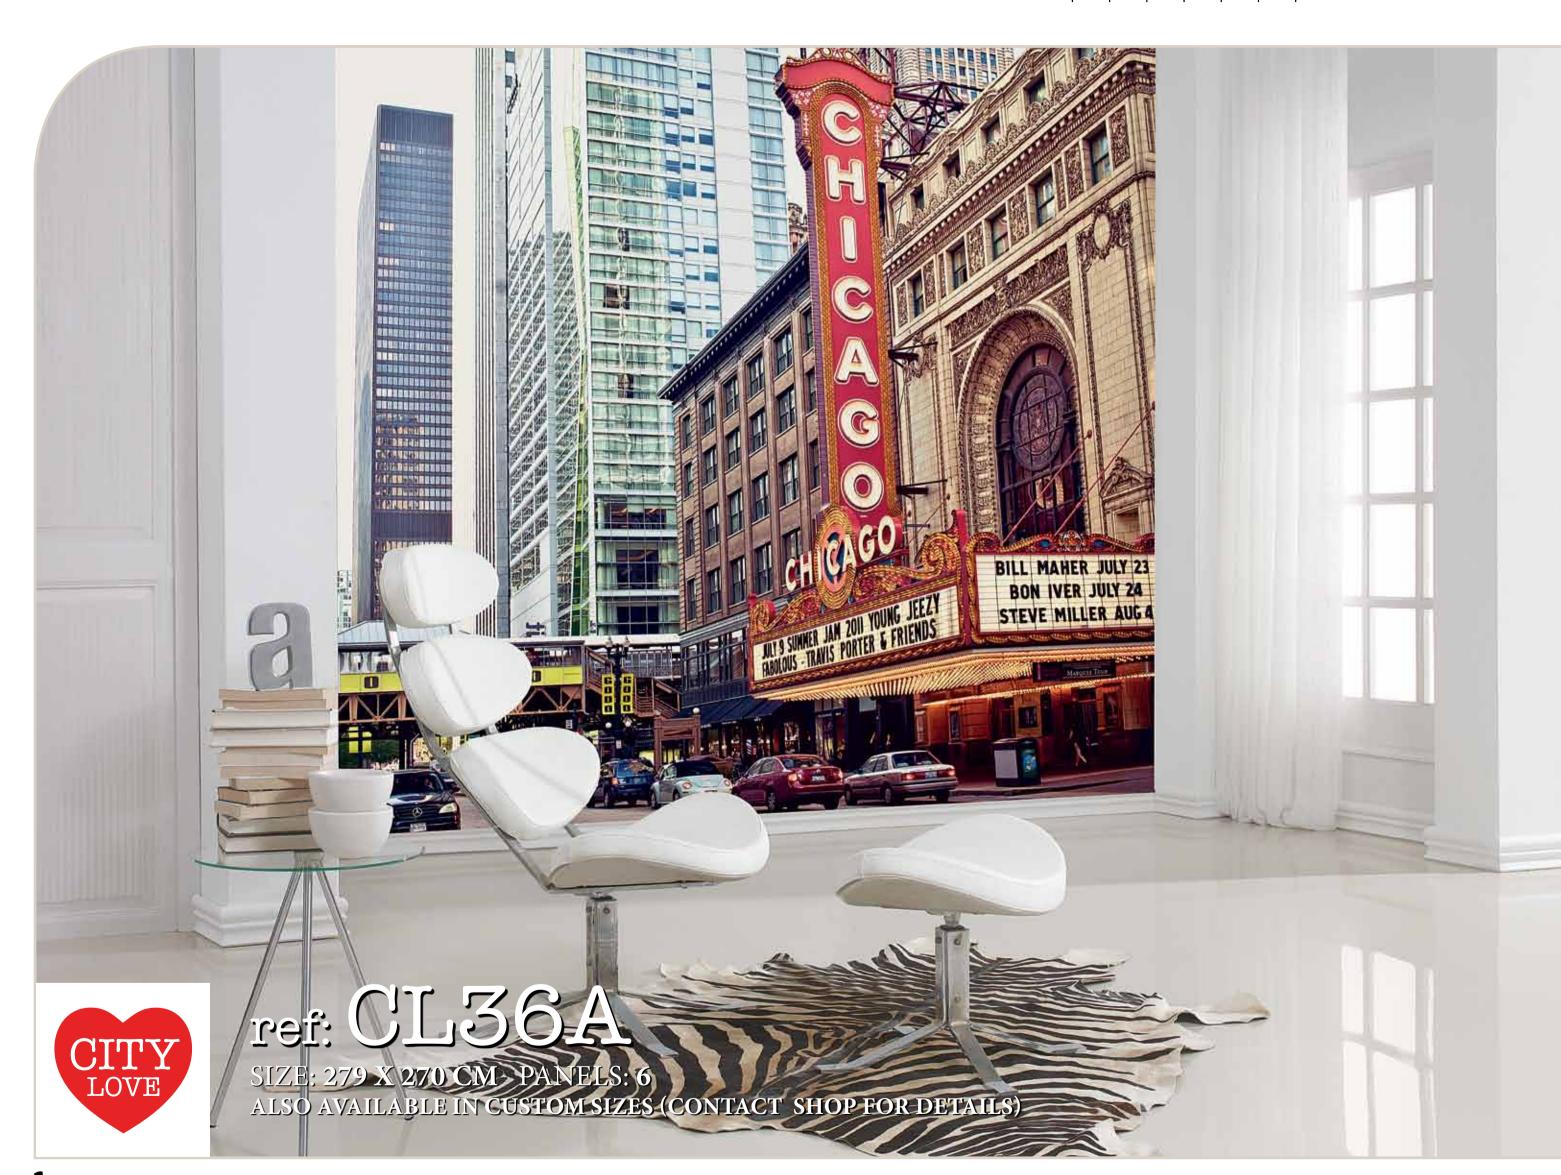

#### SHOWN BELOW:

NORMAL | REF: CL36A

1 2 3 4 5 6

Chicago

BLACK & WHITE | REF: CL37B

| | | 2 | 3 | 4 | 5 | 6 | 7 | 8 |